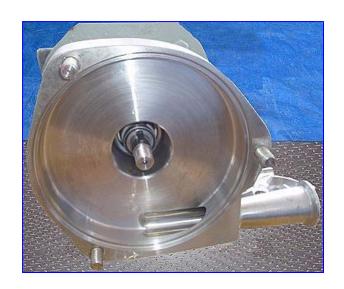

Fristam Centrifugal Pump. Model: FPX722-145. S/N: 22174060. Capacity: 66 gpm @ 58 psi and 136 tdh. Single mechanical seals. Baldor Industrial Motor, 5 hp, 3450 rpm, 208-230/460 V, 15.2-12/6 amps, 60 Hz, 3 phase. The FPX Series sanitary centrifugal pump has become an industry standard for most general applications. Capable of delivering high volumes and high pressures while handling shear sensitive products, it is the pump of choice for products with viscosities up to 600 cps and process temperatures up to 400°F. The FPX series is well known for quiet, efficient, low maintenance operations. Inlet: 2 in. 'S' line. Outlet: 1-1/2 in. 'S' line. Overall dimensions: 25 in. L x 10 in. W x 10 in. H.