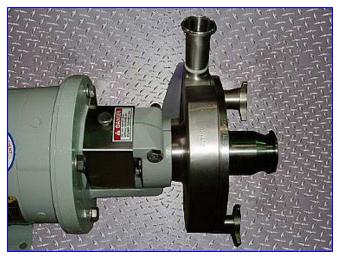

Fristam Centrifugal Pump. Model: FPX722-145. S/N: 22174060. Capacity: 66 gpm @ 58 psi and 136 tdh. Single mechanical seals. Baldor Industrial Motor, 5 hp, 3450 rpm, 208-230/460 V, 15.2-12/6 amps, 60 Hz, 3 phase. The FPX Series sanitary centrifugal pump has become an industry standard for most general applications. Capable of delivering high volumes and high pressures while handling shear sensitive products, it is the pump of choice for products with viscosities up to 600 cps and process temperatures up to 400°F. The FPX series is well known for quiet, efficient, low maintenance operations. Inlet: 2 in. 'S' line. Outlet: 1-1/2 in. 'S' line. Overall dimensions: 25 in. L x 10 in. W x 10 in. H.