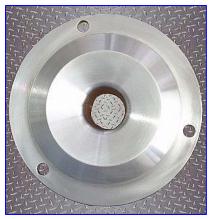

Fristam Centrifugal Pump. Model: FPX722-145. S/N: 22174060. Capacity: 66 gpm @ 58 psi and 136 tdh. Single mechanical seals. Baldor Industrial Motor, 5 hp, 3450 rpm, 208-230/460 V, 15.2-12/6 amps, 60 Hz, 3 phase. The FPX Series sanitary centrifugal pump has become an industry standard for most general applications. Capable of delivering high volumes and high pressures while handling shear sensitive products, it is the pump of choice for products with viscosities up to 600 cps and process temperatures up to 400°F. The FPX series is well known for quiet, efficient, low maintenance operations. Inlet: 2 in. 'S' line. Outlet: 1-1/2 in. 'S' line. Overall dimensions: 25 in. L x 10 in. W x 10 in. H.