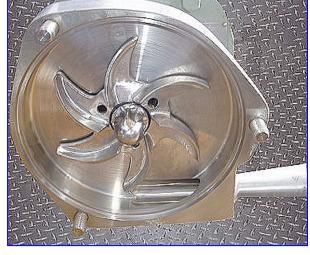

Fristam Centrifugal Pump. Model: FPX722-145. S/N: 22174060. Capacity: 66 gpm @ 58 psi and 136 tdh. Single mechanical seals. Baldor Industrial Motor, 5 hp, 3450 rpm, 208-230/460 V, 15.2-12/6 amps, 60 Hz, 3 phase. The FPX Series sanitary centrifugal pump has become an industry standard for most general applications. Capable of delivering high volumes and high pressures while handling shear sensitive products, it is the pump of choice for products with viscosities up to 600 cps and process temperatures up to 400°F. The FPX series is well known for quiet, efficient, low maintenance operations. Inlet: 2 in. 'S' line. Outlet: 1-1/2 in. 'S' line. Overall dimensions: 25 in. L x 10 in. W x 10 in. H.