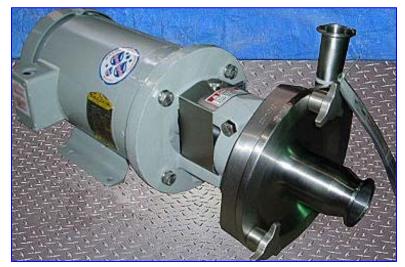

| Fristam Centrifugal Pump |                     |
|--------------------------|---------------------|
| Mfg: Fristam             | Model: FPX722-145   |
| Stock No. DBBP2624.2     | Serial No. 22174060 |

Fristam Centrifugal Pump. Model: FPX722-145. S/N: 22174060. Capacity: 66 gpm @ 58 psi and 136 tdh. Single mechanical seals. Baldor Industrial Motor, 5 hp, 3450 rpm, 208-230/460 V, 15.2-12/6 amps, 60 Hz, 3 phase. The FPX Series sanitary centrifugal pump has become an industry standard for most general applications. Capable of delivering high volumes and high pressures while handling shear sensitive products, it is the pump of choice for products with viscosities up to 600 cps and process temperatures up to 400°F. The FPX series is well known for quiet, efficient, low maintenance operations. Inlet: 2 in. 'S' line. Outlet: 1-1/2 in. 'S' line. Overall dimensions: 25 in. L x 10 in. W x 10 in. H.