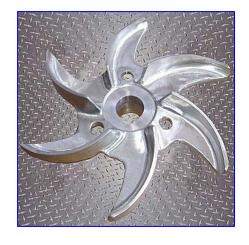

Fristam Centrifugal Pump. Model: FPX722-145. S/N: 22174060. Capacity: 66 gpm @ 58 psi and 136 tdh. Single mechanical seals. Baldor Industrial Motor, 5 hp, 3450 rpm, 208-230/460 V, 15.2-12/6 amps, 60 Hz, 3 phase. The FPX Series sanitary centrifugal pump has become an industry standard for most general applications. Capable of delivering high volumes and high pressures while handling shear sensitive products, it is the pump of choice for products with viscosities up to 600 cps and process temperatures up to 400°F. The FPX series is well known for quiet, efficient, low maintenance operations. Inlet: 2 in. 'S' line. Outlet: 1-1/2 in. 'S' line. Overall dimensions: 25 in. L x 10 in. W x 10 in. H.