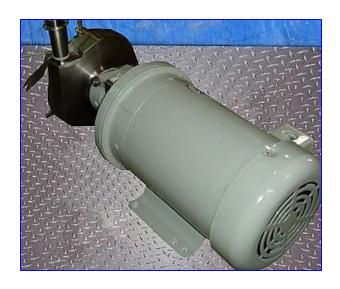

Fristam Centrifugal Pump. Model: FPX722-145. S/N: 22174060. Capacity: 66 gpm @ 58 psi and 136 tdh. Single mechanical seals. Baldor Industrial Motor, 5 hp, 3450 rpm, 208-230/460 V, 15.2-12/6 amps, 60 Hz, 3 phase. The FPX Series sanitary centrifugal pump has become an industry standard for most general applications. Capable of delivering high volumes and high pressures while handling shear sensitive products, it is the pump of choice for products with viscosities up to 600 cps and process temperatures up to 400°F. The FPX series is well known for quiet, efficient, low maintenance operations. Inlet: 2 in. 'S' line. Outlet: 1-1/2 in. 'S' line. Overall dimensions: 25 in. L x 10 in. W x 10 in. H.