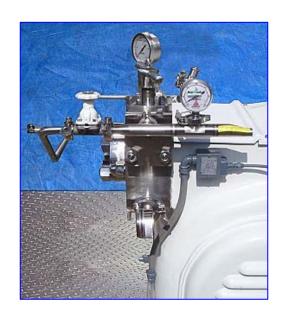

Gaulin M6 Homogenizer. Model: 180M6-10TBSX. Single stage manual valve assembly. 7/8 in. dia. plungers. Tapered seat ball valve cylinders with replaceable seats. Maximum design pressure: 10,000 psi. Nominal capacity: 180 gph. S/N: 8849537.