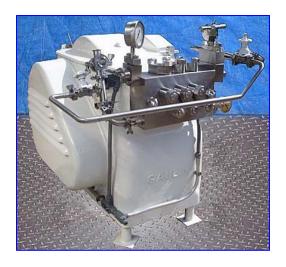

| Gaulin M6 Homogenizer  |                            |
|------------------------|----------------------------|
| Mfg: Gaulin            | Model: 180M6-10TBSX        |
| Stock No. DBBP2639.20a | Serial No <u>.</u> 8849537 |

Gaulin M6 Homogenizer. Model: 180M6-10TBSX. Single stage manual valve assembly. 7/8 in. dia. plungers. Tapered seat ball valve cylinders with replaceable seats. Maximum design pressure: 10,000 psi. Nominal capacity: 180 gph. S/N: 8849537.

General Electric Motor, 25 hp, 1775 rpm, 710 rpm (final), 230/460 V, 57.6/28.8 amps, 60 Hz, 3 phase. Motor pulley diameter: 4-1/2 in. Gear pulley diameter: 11-1/4 in. Overall dimensions: 54 in. L x 40 in. W x 51 in. H.