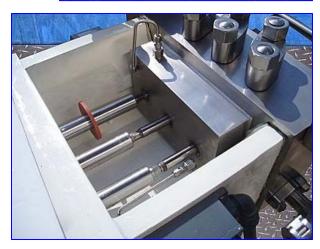

Gaulin M6 Homogenizer. Model: 180M6-10TBSX. Single stage manual valve assembly. 7/8 in. dia. plungers. Tapered seat ball valve cylinders with replaceable seats. Maximum design pressure: 10,000 psi. Nominal capacity: 180 gph. S/N: 8849537.