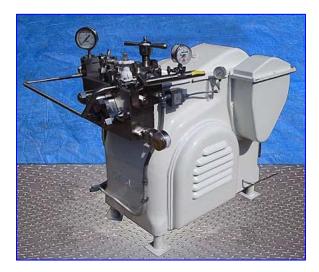

| Gaulin M6 Homogenizer  |                            |
|------------------------|----------------------------|
| Mfg: Gaulin            | Model: 180M6-10TBSX        |
| Stock No. DBBP2639.20a | Serial No <u>.</u> 8849537 |

Gaulin M6 Homogenizer. Model: 180M6-10TBSX. Single stage manual valve assembly. 7/8 in. dia. plungers. Tapered seat ball valve cylinders with replaceable seats. Maximum design pressure: 10,000 psi. Nominal capacity: 180 gph. S/N: 8849537.

General Electric Motor, 25 hp, 1775 rpm, 710 rpm (final), 230/460 V, 57.6/28.8 amps, 60 Hz, 3 phase. Motor pulley diameter: 4-1/2 in. Gear pulley diameter: 11-1/4 in. Overall dimensions: 54 in. L x 40 in. W x 51 in. H.