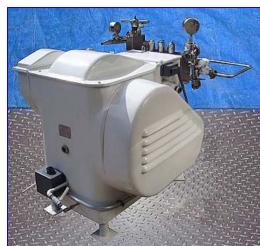

| Gaulin M6 Homogenizer  |                            |
|------------------------|----------------------------|
| Mfg: Gaulin            | Model: 180M6-10TBSX        |
| Stock No. DBBP2639.20a | Serial No <u>.</u> 8849537 |

Gaulin M6 Homogenizer. Model: 180M6-10TBSX. Single stage manual valve assembly. 7/8 in. dia. plungers. Tapered seat ball valve cylinders with replaceable seats. Maximum design pressure: 10,000 psi. Nominal capacity: 180 gph. S/N: 8849537.

General Electric Motor, 25 hp, 1775 rpm, 710 rpm (final), 230/460 V, 57.6/28.8 amps, 60 Hz, 3 phase. Motor pulley diameter: 4-1/2 in. Gear pulley diameter: 11-1/4 in. Overall dimensions: 54 in. L x 40 in. W x 51 in. H.