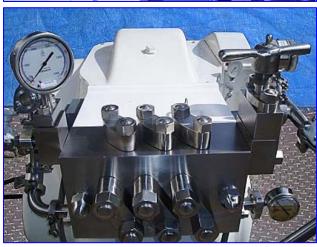

Gaulin M6 Homogenizer. Model: 180M6-10TBSX. Single stage manual valve assembly. 7/8 in. dia. plungers. Tapered seat ball valve cylinders with replaceable seats. Maximum design pressure: 10,000 psi. Nominal capacity: 180 gph. S/N: 8849537.