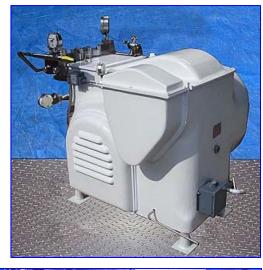

| Gaulin M6 Homogenizer  |                            |
|------------------------|----------------------------|
| Mfg: Gaulin            | Model: 180M6-10TBSX        |
| Stock No. DBBP2639.20a | Serial No <u>.</u> 8849537 |

Gaulin M6 Homogenizer. Model: 180M6-10TBSX. Single stage manual valve assembly. 7/8 in. dia. plungers. Tapered seat ball valve cylinders with replaceable seats. Maximum design pressure: 10,000 psi. Nominal capacity: 180 gph. S/N: 8849537.

General Electric Motor, 25 hp, 1775 rpm, 710 rpm (final), 230/460 V, 57.6/28.8 amps, 60 Hz, 3 phase. Motor pulley diameter: 4-1/2 in. Gear pulley diameter: 11-1/4 in. Overall dimensions: 54 in. L x 40 in. W x 51 in. H.