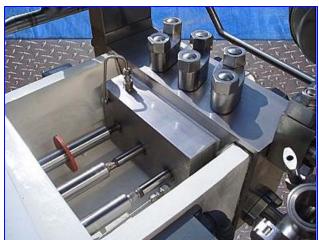

Gaulin M6 Homogenizer. Model: 180M6-10TBSX. Single stage manual valve assembly. 7/8 in. dia. plungers. Tapered seat ball valve cylinders with replaceable seats. Maximum design pressure: 10,000 psi. Nominal capacity: 180 gph. S/N: 8849537.