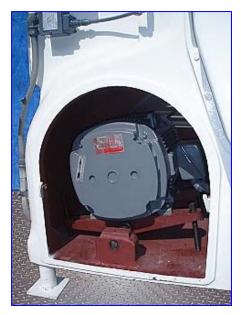

General Electric Motor, 25 hp, 1775 rpm, 710 rpm (final), 230/460 V, 57.6/28.8 amps, 60 Hz, 3 phase. Motor pulley diameter: 4-1/2 in. Gear pulley diameter: 11-1/4 in. Overall dimensions: 54 in. L x 40 in. W x 51 in. H.