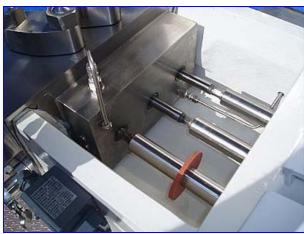

Gaulin M6 Homogenizer. Model: 180M6-10TBSX. Single stage manual valve assembly. 7/8 in. dia. plungers. Tapered seat ball valve cylinders with replaceable seats. Maximum design pressure: 10,000 psi. Nominal capacity: 180 gph. S/N: 8849537.