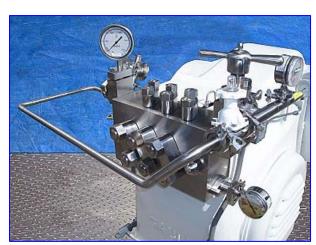

Gaulin M6 Homogenizer. Model: 180M6-10TBSX. Single stage manual valve assembly. 7/8 in. dia. plungers. Tapered seat ball valve cylinders with replaceable seats. Maximum design pressure: 10,000 psi. Nominal capacity: 180 gph. S/N: 8849537.