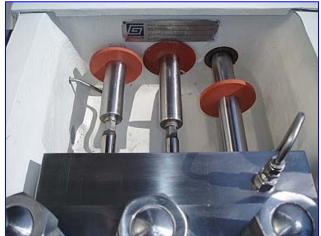

Gaulin M6 Homogenizer. Model: 180M6-10TBSX. Single stage manual valve assembly. 7/8 in. dia. plungers. Tapered seat ball valve cylinders with replaceable seats. Maximum design pressure: 10,000 psi. Nominal capacity: 180 gph. S/N: 8849537.