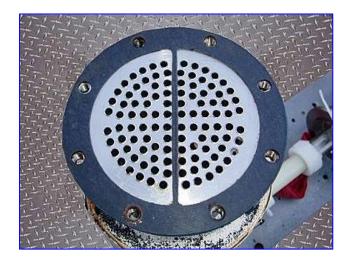

APV 3-Pass Shell and Tube Heat Exchanger. S/N: 5-160-04-036-005. 16.49 sq. ft. total surface area. 316 Stainless steel shell and tubes. (112) Tubes: 36 in. L x 3/16 in. dia. Shell side MAWP @ 450 °F: 225 psi. Tube side MAWP @ 450 °F: 150 psi. Inlets: (1) 1 in. dia. sanitary fitting, (1) 1-1/2 in. dia. NPT (female, media). Outlets: (1) 1 in. dia. sanitary fitting. (1) 1-1/2 in. dia. NPT (female, media). Overall dimensions: 47-1/2 in. L x 6 in. W.