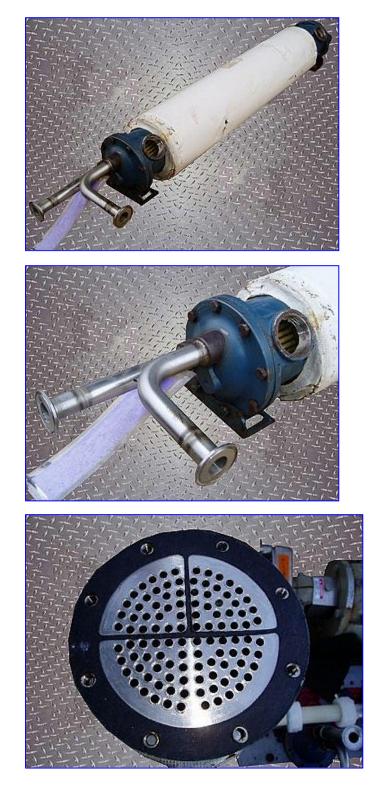

APV 3-Pass Shell and Tube Heat Exchanger. S/N: 5-160-04-036-005. 16.49 sq. ft. total surface area. 316 Stainless steel shell and tubes. (112) Tubes: 36 in. L x 3/16 in. dia. Shell side MAWP @ 450 °F: 225 psi. Tube side MAWP @ 450 °F: 150 psi. Inlets: (1) 1 in. dia. sanitary fitting, (1) 1-1/2 in. dia. NPT (female, media). Outlets: (1) 1 in. dia. sanitary fitting. (1) 1-1/2 in. dia. NPT (female, media). Overall dimensions: 47-1/2 in. L x 6 in. W.