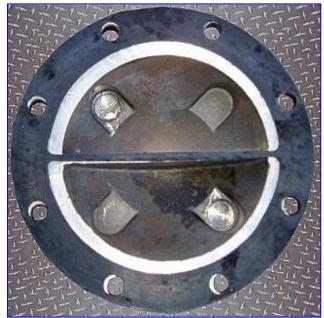

| APV 3-Pass Shell and Tube Heat Exchanger |                                     |
|------------------------------------------|-------------------------------------|
| Mfg: APV                                 | Model:                              |
| Stock No. DBBP2651.2                     | Serial No <u>.</u> 5-160-04-036-005 |

APV 3-Pass Shell and Tube Heat Exchanger. S/N: 5-160-04-036-005. 16.49 sq. ft. total surface area. 316 Stainless steel shell and tubes. (112) Tubes: 36 in. L x 3/16 in. dia. Shell side MAWP @ 450 °F: 225 psi. Tube side MAWP @ 450 °F: 150 psi. Inlets: (1) 1 in. dia. sanitary fitting, (1) 1-1/2 in. dia. NPT (female, media). Outlets: (1) 1 in. dia. sanitary fitting. (1) 1-1/2 in. dia. NPT (female, media). Overall dimensions: 47-1/2 in. L x 6 in. W.