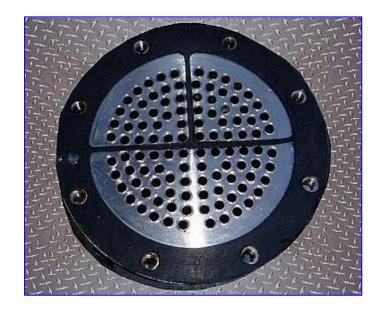

| APV 3-Pass Shell and Tube Heat Exchanger |                                     |
|------------------------------------------|-------------------------------------|
| Mfg: APV                                 | Model:                              |
| Stock No. DBBP2651.2                     | Serial No <u>.</u> 5-160-04-036-005 |

APV 3-Pass Shell and Tube Heat Exchanger. S/N: 5-160-04-036-005. 16.49 sq. ft. total surface area. 316 Stainless steel shell and tubes. (112) Tubes: 36 in. L x 3/16 in. dia. Shell side MAWP @ 450 °F: 225 psi. Tube side MAWP @ 450 °F: 150 psi. Inlets: (1) 1 in. dia. sanitary fitting, (1) 1-1/2 in. dia. NPT (female, media). Outlets: (1) 1 in. dia. sanitary fitting. (1) 1-1/2 in. dia. NPT (female, media). Overall dimensions: 47-1/2 in. L x 6 in. W.