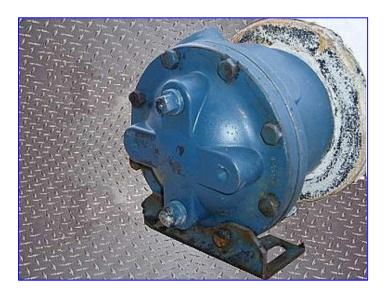

| APV 3-Pass Shell and Tube Heat Exchanger |                                     |
|------------------------------------------|-------------------------------------|
| Mfg: APV                                 | Model:                              |
| Stock No. DBBP2651.2                     | Serial No <u>.</u> 5-160-04-036-005 |

APV 3-Pass Shell and Tube Heat Exchanger. S/N: 5-160-04-036-005. 16.49 sq. ft. total surface area. 316 Stainless steel shell and tubes. (112) Tubes: 36 in. L x 3/16 in. dia. Shell side MAWP @ 450 °F: 225 psi. Tube side MAWP @ 450 °F: 150 psi. Inlets: (1) 1 in. dia. sanitary fitting, (1) 1-1/2 in. dia. NPT (female, media). Outlets: (1) 1 in. dia. sanitary fitting. (1) 1-1/2 in. dia. NPT (female, media). Overall dimensions: 47-1/2 in. L x 6 in. W.