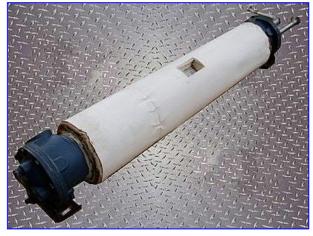

APV 3-Pass Shell and Tube Heat Exchanger. S/N: 5-160-04-036-005. 16.49 sq. ft. total surface area. 316 Stainless steel shell and tubes. (112) Tubes: 36 in. L x 3/16 in. dia. Shell side MAWP @ 450 °F: 225 psi. Tube side MAWP @ 450 °F: 150 psi. Inlets: (1) 1 in. dia. sanitary fitting, (1) 1-1/2 in. dia. NPT (female, media). Outlets: (1) 1 in. dia. sanitary fitting. (1) 1-1/2 in. dia. NPT (female, media). Overall dimensions: 47-1/2 in. L x 6 in. W.