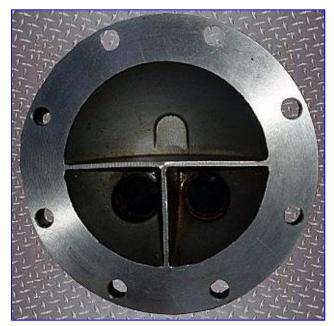

| APV 3-Pass Shell and Tube Heat Exchanger |                                     |
|------------------------------------------|-------------------------------------|
| Mfg: APV                                 | Model:                              |
| Stock No. DBBP2651.2                     | Serial No <u>.</u> 5-160-04-036-005 |

APV 3-Pass Shell and Tube Heat Exchanger. S/N: 5-160-04-036-005. 16.49 sq. ft. total surface area. 316 Stainless steel shell and tubes. (112) Tubes: 36 in. L x 3/16 in. dia. Shell side MAWP @ 450 °F: 225 psi. Tube side MAWP @ 450 °F: 150 psi. Inlets: (1) 1 in. dia. sanitary fitting, (1) 1-1/2 in. dia. NPT (female, media). Outlets: (1) 1 in. dia. sanitary fitting. (1) 1-1/2 in. dia. NPT (female, media). Overall dimensions: 47-1/2 in. L x 6 in. W.