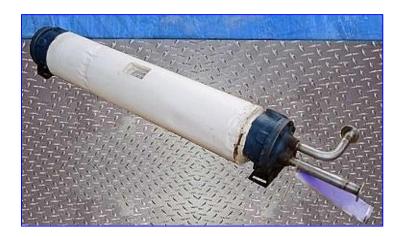

APV 3-Pass Shell and Tube Heat Exchanger. S/N: 5-160-04-036-005. 16.49 sq. ft. total surface area. 316 Stainless steel shell and tubes. (112) Tubes: 36 in. L x 3/16 in. dia. Shell side MAWP @ 450 °F: 225 psi. Tube side MAWP @ 450 °F: 150 psi. Inlets: (1) 1 in. dia. sanitary fitting, (1) 1-1/2 in. dia. NPT (female, media). Outlets: (1) 1 in. dia. sanitary fitting. (1) 1-1/2 in. dia. NPT (female, media). Overall dimensions: 47-1/2 in. L x 6 in. W.