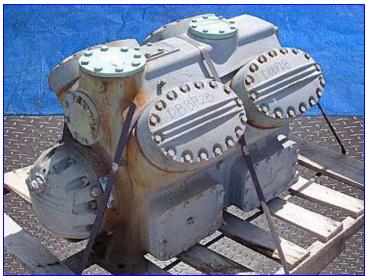

| Carlyle 8-Cylinder Reciprocating Compressor |                       |
|---------------------------------------------|-----------------------|
| Mfg: Carlyle                                | Model: 5H86-394       |
| Stock No. DBBP2836.3                        | Serial No. 3392J01018 |

Carlyle 8-Cylinder Reciprocating Compressor. Model: 5H86-394. S/N: 3392J01018. Nominal horsepower: 100. Airflow @ 1750 rpm: 231 cfm. Minimum speed unloading: 1100. Great for comfort cooling, industrial processes, low temperature food storage, as well as many other industrial applications. Compatible with today's modern refrigerants, including R-22, R-134a, R-404A, and R-507. Choice of belt or direct drive. Inlets/outlets: (2) 3 in. dia. discharge/suction ports. Overall dimensions: 42 in. L x 24-1/2 in. W x 24 in. H.