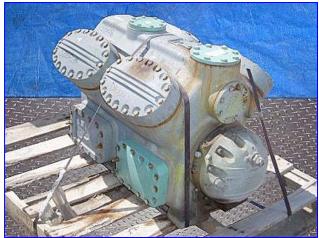

| Carlyle 8-Cylinder Reciprocating Compressor |                       |
|---------------------------------------------|-----------------------|
| Mfg: Carlyle                                | Model: 5H86-394       |
| Stock No. DBBP2836.3                        | Serial No. 3392J01018 |

Carlyle 8-Cylinder Reciprocating Compressor. Model: 5H86-394. S/N: 3392J01018. Nominal horsepower: 100. Airflow @ 1750 rpm: 231 cfm. Minimum speed unloading: 1100. Great for comfort cooling, industrial processes, low temperature food storage, as well as many other industrial applications. Compatible with today's modern refrigerants, including R-22, R-134a, R-404A, and R-507. Choice of belt or direct drive. Inlets/outlets: (2) 3 in. dia. discharge/suction ports. Overall dimensions: 42 in. L x 24-1/2 in. W x 24 in. H.