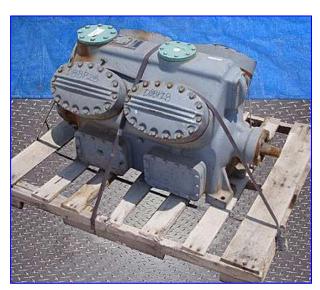

| Carlyle 8-Cylinder Reciprocating Compressor |                       |
|---------------------------------------------|-----------------------|
| Mfg: Carlyle                                | Model: 5H86-394       |
| Stock No. DBBP2836.3                        | Serial No. 3392J01018 |

Carlyle 8-Cylinder Reciprocating Compressor. Model: 5H86-394. S/N: 3392J01018. Nominal horsepower: 100. Airflow @ 1750 rpm: 231 cfm. Minimum speed unloading: 1100. Great for comfort cooling, industrial processes, low temperature food storage, as well as many other industrial applications. Compatible with today's modern refrigerants, including R-22, R-134a, R-404A, and R-507. Choice of belt or direct drive. Inlets/outlets: (2) 3 in. dia. discharge/suction ports. Overall dimensions: 42 in. L x 24-1/2 in. W x 24 in. H.