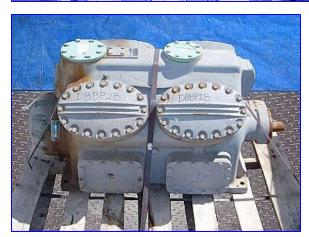

| Carlyle 8-Cylinder Reciprocating Compressor |                       |
|---------------------------------------------|-----------------------|
| Mfg: Carlyle                                | Model: 5H86-394       |
| Stock No. DBBP2836.3                        | Serial No. 3392J01018 |

Carlyle 8-Cylinder Reciprocating Compressor. Model: 5H86-394. S/N: 3392J01018. Nominal horsepower: 100. Airflow @ 1750 rpm: 231 cfm. Minimum speed unloading: 1100. Great for comfort cooling, industrial processes, low temperature food storage, as well as many other industrial applications. Compatible with today's modern refrigerants, including R-22, R-134a, R-404A, and R-507. Choice of belt or direct drive. Inlets/outlets: (2) 3 in. dia. discharge/suction ports. Overall dimensions: 42 in. L x 24-1/2 in. W x 24 in. H.