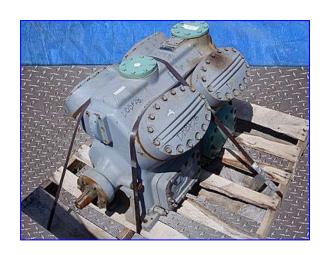

| Carlyle 8-Cylinder Reciprocating Compressor |                       |
|---------------------------------------------|-----------------------|
| Mfg: Carlyle                                | Model: 5H86-394       |
| Stock No. DBBP2836.3                        | Serial No. 3392J01018 |

Carlyle 8-Cylinder Reciprocating Compressor. Model: 5H86-394. S/N: 3392J01018. Nominal horsepower: 100. Airflow @ 1750 rpm: 231 cfm. Minimum speed unloading: 1100. Great for comfort cooling, industrial processes, low temperature food storage, as well as many other industrial applications. Compatible with today's modern refrigerants, including R-22, R-134a, R-404A, and R-507. Choice of belt or direct drive. Inlets/outlets: (2) 3 in. dia. discharge/suction ports. Overall dimensions: 42 in. L x 24-1/2 in. W x 24 in. H.