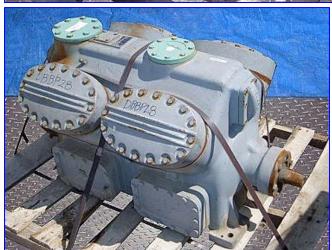

| Carlyle 8-Cylinder Reciprocating Compressor |                       |
|---------------------------------------------|-----------------------|
| Mfg: Carlyle                                | Model: 5H86-394       |
| Stock No. DBBP2836.3                        | Serial No. 3392J01018 |

Carlyle 8-Cylinder Reciprocating Compressor. Model: 5H86-394. S/N: 3392J01018. Nominal horsepower: 100. Airflow @ 1750 rpm: 231 cfm. Minimum speed unloading: 1100. Great for comfort cooling, industrial processes, low temperature food storage, as well as many other industrial applications. Compatible with today's modern refrigerants, including R-22, R-134a, R-404A, and R-507. Choice of belt or direct drive. Inlets/outlets: (2) 3 in. dia. discharge/suction ports. Overall dimensions: 42 in. L x 24-1/2 in. W x 24 in. H.