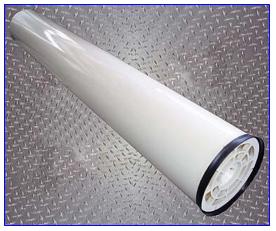

Mueller Insulated and Jacketed Stainless Steel Tank- 60 Gallon. Model: 60Gal-"F". S/N: T-20034. Inside dimensions: 21-1/2 in. x 38 in. L. MAWP @ 100 °F: 50 psi. Test pressure: 63 psi. Medium: 30% Glycol. Filter: 3-1/2 in. dia. x 25-1/2 in. H. Filter housing: 4 in. dia. x 27-1/2 in. H. 18 in. L x 11 in. W product tray. Inlets: (1) 1 in. dia. NPT (female, media), (1) 1 in. dia. sanitary fitting (product), (1) 3/8 in. dia. barb fitting (product 2). Outlets: (1) 1 in. dia. NPT (female, media), (1) 1 in. dia. sanitary fitting (tank), (1) 3/8 in. dia. barb fitting (product 2). (4) casters for easy positioning. Overall dimensions: 46 in. L x 27 in. W x 74 in. H.