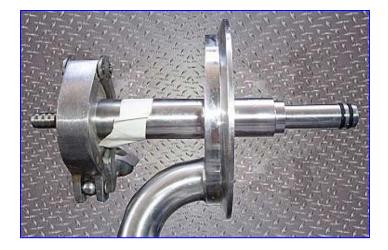

Mueller Insulated and Jacketed Stainless Steel Tank- 60 Gallon. Model: 60Gal-"F". S/N: T-20034. Inside dimensions: 21-1/2 in. x 38 in. L. MAWP @ 100 °F: 50 psi. Test pressure: 63 psi. Medium: 30% Glycol. Filter: 3-1/2 in. dia. x 25-1/2 in. H. Filter housing: 4 in. dia. x 27-1/2 in. H. 18 in. L x 11 in. W product tray. Inlets: (1) 1 in. dia. NPT (female, media), (1) 1 in. dia. sanitary fitting (product), (1) 3/8 in. dia. barb fitting (product 2). Outlets: (1) 1 in. dia. NPT (female, media), (1) 1 in. dia. sanitary fitting (tank), (1) 3/8 in. dia. barb fitting (product 2). (4) casters for easy positioning. Overall dimensions: 46 in. L x 27 in. W x 74 in. H.