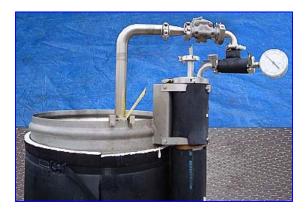

Mueller Insulated and Jacketed Stainless Steel Tank- 60 Gallon. Model: 60Gal-"F". S/N: T-20034. Inside dimensions: 21-1/2 in. x 38 in. L. MAWP @ 100 °F: 50 psi. Test pressure: 63 psi. Medium: 30% Glycol. Filter: 3-1/2 in. dia. x 25-1/2 in. H. Filter housing: 4 in. dia. x 27-1/2 in. H. 18 in. L x 11 in. W product tray. Inlets: (1) 1 in. dia. NPT (female, media), (1) 1 in. dia. sanitary fitting (product), (1) 3/8 in. dia. barb fitting (product 2). Outlets: (1) 1 in. dia. NPT (female, media), (1) 1 in. dia. sanitary fitting (tank), (1) 3/8 in. dia. barb fitting (product 2). (4) casters for easy positioning. Overall dimensions: 46 in. L x 27 in. W x 74 in. H.