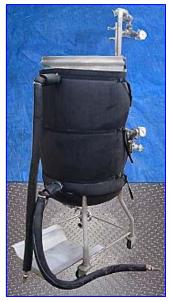

Mueller Insulated and Jacketed Stainless Steel Tank- 60 Gallon. Model: 60Gal-"F". S/N: T-20034. Inside dimensions: 21-1/2 in. x 38 in. L. MAWP @ 100 °F: 50 psi. Test pressure: 63 psi. Medium: 30% Glycol. Filter: 3-1/2 in. dia. x 25-1/2 in. H. Filter housing: 4 in. dia. x 27-1/2 in. H. 18 in. L x 11 in. W product tray. Inlets: (1) 1 in. dia. NPT (female, media), (1) 1 in. dia. sanitary fitting (product), (1) 3/8 in. dia. barb fitting (product 2). Outlets: (1) 1 in. dia. NPT (female, media), (1) 1 in. dia. sanitary fitting (tank), (1) 3/8 in. dia. barb fitting (product 2). (4) casters for easy positioning. Overall dimensions: 46 in. L x 27 in. W x 74 in. H.