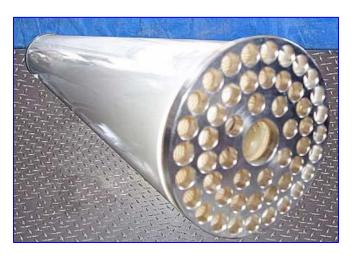

Mueller Insulated and Jacketed Stainless Steel Tank- 60 Gallon. Model: 60Gal-"F". S/N: T-20034. Inside dimensions: 21-1/2 in. x 38 in. L. MAWP @ 100 °F: 50 psi. Test pressure: 63 psi. Medium: 30% Glycol. Filter: 3-1/2 in. dia. x 25-1/2 in. H. Filter housing: 4 in. dia. x 27-1/2 in. H. 18 in. L x 11 in. W product tray. Inlets: (1) 1 in. dia. NPT (female, media), (1) 1 in. dia. sanitary fitting (product), (1) 3/8 in. dia. barb fitting (product 2). Outlets: (1) 1 in. dia. NPT (female, media), (1) 1 in. dia. sanitary fitting (tank), (1) 3/8 in. dia. barb fitting (product 2). (4) casters for easy positioning. Overall dimensions: 46 in. L x 27 in. W x 74 in. H.