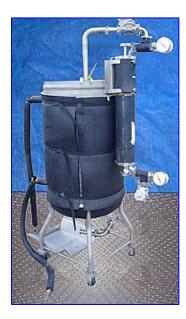

| Mueller Insulated and Jacketed Stainless Steel Tank- 60 Gallon |                            |
|----------------------------------------------------------------|----------------------------|
| Mfg: Mueller                                                   | Model: 60Gal-"F"           |
| Stock No. DBBP2962.2                                           | Serial No <u>.</u> T-20034 |

Mueller Insulated and Jacketed Stainless Steel Tank- 60 Gallon. Model: 60Gal-"F". S/N: T-20034. Inside dimensions: 21-1/2 in. x 38 in. L. MAWP @ 100 °F: 50 psi. Test pressure: 63 psi. Medium: 30% Glycol. Filter: 3-1/2 in. dia. x 25-1/2 in. H. Filter housing: 4 in. dia. x 27-1/2 in. H. 18 in. L x 11 in. W product tray. Inlets: (1) 1 in. dia. NPT (female, media), (1) 1 in. dia. sanitary fitting (product), (1) 3/8 in. dia. barb fitting (product 2). Outlets: (1) 1 in. dia. NPT (female, media), (1) 1 in. dia. sanitary fitting (tank), (1) 3/8 in. dia. barb fitting (product 2). (4) casters for easy positioning. Overall dimensions: 46 in. L x 27 in. W x 74 in. H.