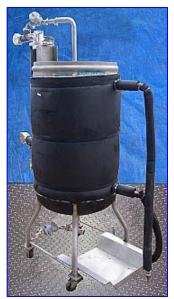

Mueller Insulated and Jacketed Stainless Steel Tank- 60 Gallon. Model: 60Gal-"F". S/N: T-20034. Inside dimensions: 21-1/2 in. x 38 in. L. MAWP @ 100 °F: 50 psi. Test pressure: 63 psi. Medium: 30% Glycol. Filter: 3-1/2 in. dia. x 25-1/2 in. H. Filter housing: 4 in. dia. x 27-1/2 in. H. 18 in. L x 11 in. W product tray. Inlets: (1) 1 in. dia. NPT (female, media), (1) 1 in. dia. sanitary fitting (product), (1) 3/8 in. dia. barb fitting (product 2). Outlets: (1) 1 in. dia. NPT (female, media), (1) 1 in. dia. sanitary fitting (tank), (1) 3/8 in. dia. barb fitting (product 2). (4) casters for easy positioning. Overall dimensions: 46 in. L x 27 in. W x 74 in. H.