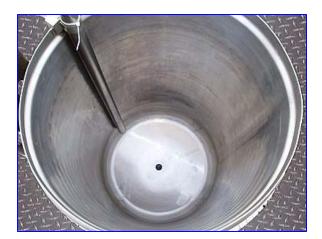

Mueller Insulated and Jacketed Stainless Steel Tank- 60 Gallon. Model: 60Gal-"F". S/N: T-20034. Inside dimensions: 21-1/2 in. x 38 in. L. MAWP @ 100 °F: 50 psi. Test pressure: 63 psi. Medium: 30% Glycol. Filter: 3-1/2 in. dia. x 25-1/2 in. H. Filter housing: 4 in. dia. x 27-1/2 in. H. 18 in. L x 11 in. W product tray. Inlets: (1) 1 in. dia. NPT (female, media), (1) 1 in. dia. sanitary fitting (product), (1) 3/8 in. dia. barb fitting (product 2). Outlets: (1) 1 in. dia. NPT (female, media), (1) 1 in. dia. sanitary fitting (tank), (1) 3/8 in. dia. barb fitting (product 2). (4) casters for easy positioning. Overall dimensions: 46 in. L x 27 in. W x 74 in. H.