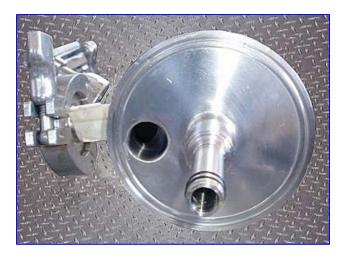

Mueller Insulated and Jacketed Stainless Steel Tank- 60 Gallon. Model: 60Gal-"F". S/N: T-20034. Inside dimensions: 21-1/2 in. x 38 in. L. MAWP @ 100 °F: 50 psi. Test pressure: 63 psi. Medium: 30% Glycol. Filter: 3-1/2 in. dia. x 25-1/2 in. H. Filter housing: 4 in. dia. x 27-1/2 in. H. 18 in. L x 11 in. W product tray. Inlets: (1) 1 in. dia. NPT (female, media), (1) 1 in. dia. sanitary fitting (product), (1) 3/8 in. dia. barb fitting (product 2). Outlets: (1) 1 in. dia. NPT (female, media), (1) 1 in. dia. sanitary fitting (tank), (1) 3/8 in. dia. barb fitting (product 2). (4) casters for easy positioning. Overall dimensions: 46 in. L x 27 in. W x 74 in. H.