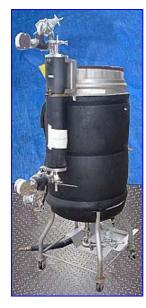

| Mueller Insulated and Jacketed Stainless Steel Tank- 60 Gallon |                            |
|----------------------------------------------------------------|----------------------------|
| Mfg: Mueller                                                   | Model: 60Gal-"F"           |
| Stock No. DBBP2962.2                                           | Serial No <u>.</u> T-20034 |

Mueller Insulated and Jacketed Stainless Steel Tank- 60 Gallon. Model: 60Gal-"F". S/N: T-20034. Inside dimensions: 21-1/2 in. x 38 in. L. MAWP @ 100 °F: 50 psi. Test pressure: 63 psi. Medium: 30% Glycol. Filter: 3-1/2 in. dia. x 25-1/2 in. H. Filter housing: 4 in. dia. x 27-1/2 in. H. 18 in. L x 11 in. W product tray. Inlets: (1) 1 in. dia. NPT (female, media), (1) 1 in. dia. sanitary fitting (product), (1) 3/8 in. dia. barb fitting (product 2). Outlets: (1) 1 in. dia. NPT (female, media), (1) 1 in. dia. sanitary fitting (tank), (1) 3/8 in. dia. barb fitting (product 2). (4) casters for easy positioning. Overall dimensions: 46 in. L x 27 in. W x 74 in. H.