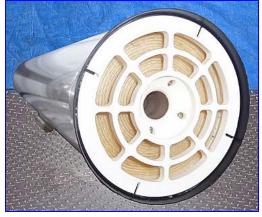

Mueller Insulated and Jacketed Stainless Steel Tank- 60 Gallon. Model: 60Gal-"F". S/N: T-20034. Inside dimensions: 21-1/2 in. x 38 in. L. MAWP @ 100 °F: 50 psi. Test pressure: 63 psi. Medium: 30% Glycol. Filter: 3-1/2 in. dia. x 25-1/2 in. H. Filter housing: 4 in. dia. x 27-1/2 in. H. 18 in. L x 11 in. W product tray. Inlets: (1) 1 in. dia. NPT (female, media), (1) 1 in. dia. sanitary fitting (product), (1) 3/8 in. dia. barb fitting (product 2). Outlets: (1) 1 in. dia. NPT (female, media), (1) 1 in. dia. sanitary fitting (tank), (1) 3/8 in. dia. barb fitting (product 2). (4) casters for easy positioning. Overall dimensions: 46 in. L x 27 in. W x 74 in. H.