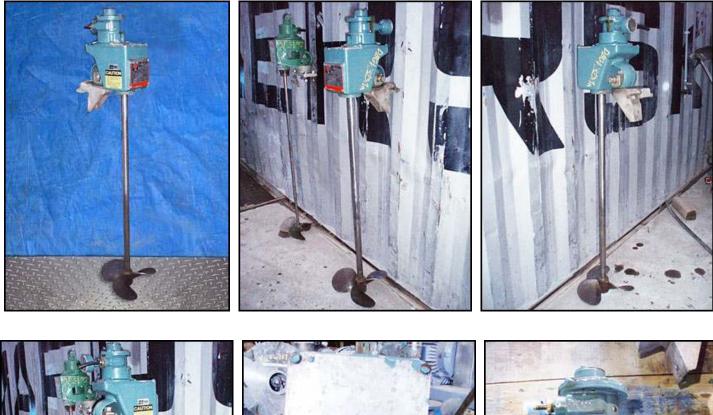

Philadelphia stainless steel pneumatic Mixer. Model: PGA-6-2. S/N: 97AKG0024. Portable clamp on mixer. Impeller diameter: 12-1/2 in. Air motor driven, no heat build-up. Motor operates spark free. Speeds can be varied by means of the air control valve. Gear driven for maximum output torque. 2.0 hp, 1750 rpm air motor. Gear ratio: 5-1. Final rpm: 350. Inlets/outlets: (1) 3/8 in. push on air hose fittings. Shaft length: 3 ft. 7-1/4 in. Shaft diameter: 1-1/4 in. Overall dimensions: 1 ft. 1-1/4 in. L x 1 ft. 1/2 in. W x 4 ft. 10 in. H.