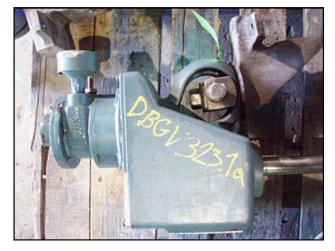

| Philadelphia Pneumatic Stainless Steel Mixer |                      |
|----------------------------------------------|----------------------|
| Mfg: Philadelphia Mixers                     | Model: PGA-6-2       |
| Stock No: DBGV323.1a                         | Serial No: 97AKG0024 |

Philadelphia stainless steel pneumatic Mixer. Model: PGA-6-2. S/N: 97AKG0024. Portable clamp on mixer. Impeller diameter: 12-1/2 in. Air motor driven, no heat build-up. Motor operates spark free. Speeds can be varied by means of the air control valve. Gear driven for maximum output torque. 2.0 hp, 1750 rpm air motor. Gear ratio: 5-1. Final rpm: 350. Inlets/outlets: (1) 3/8 in. push on air hose fittings. Shaft length: 3 ft. 7-1/4 in. Shaft diameter: 1-1/4 in. Overall dimensions: 1 ft. 1-1/4 in. L x 1 ft. 1/2 in. W x 4 ft. 10 in. H.