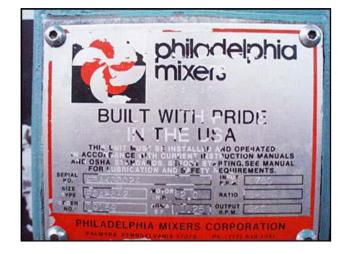

| Philadelphia Pneumatic Stainless Steel Mixer |                      |
|----------------------------------------------|----------------------|
| Mfg: Philadelphia Mixers                     | Model: PGA-6-2       |
| Stock No: DBGV323.1a                         | Serial No: 97AKG0024 |

Philadelphia stainless steel pneumatic Mixer. Model: PGA-6-2. S/N: 97AKG0024. Portable clamp on mixer. Impeller diameter: 12-1/2 in. Air motor driven, no heat build-up. Motor operates spark free. Speeds can be varied by means of the air control valve. Gear driven for maximum output torque. 2.0 hp, 1750 rpm air motor. Gear ratio: 5-1. Final rpm: 350. Inlets/outlets: (1) 3/8 in. push on air hose fittings. Shaft length: 3 ft. 7-1/4 in. Shaft diameter: 1-1/4 in. Overall dimensions: 1 ft. 1-1/4 in. L x 1 ft. 1/2 in. W x 4 ft. 10 in. H.