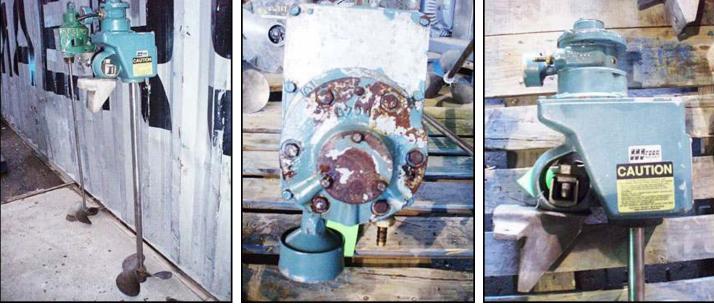

Philadelphia stainless steel pneumatic Mixer. Model: PGA-6-2. S/N: 97AKG0024. Portable clamp on mixer. Impeller diameter: 12-1/2 in. Air motor driven, no heat build-up. Motor operates spark free. Speeds can be varied by means of the air control valve. Gear driven for maximum output torque. 2.0 hp, 1750 rpm air motor. Gear ratio: 5-1. Final rpm: 350. Inlets/outlets: (1) 3/8 in. push on air hose fittings. Shaft length: 3 ft. 7-1/4 in. Shaft diameter: 1-1/4 in. Overall dimensions: 1 ft. 1-1/4 in. L x 1 ft. 1/2 in. W x 4 ft. 10 in. H.