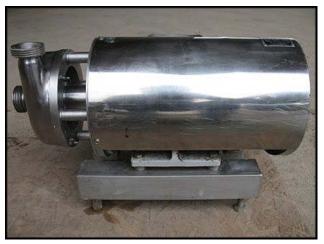

| Osaka Sanitary Metal Works Sanitary Centrifugal Pump |                    |
|------------------------------------------------------|--------------------|
| Mfg: Osaka Sanitary Metal Works                      | Model: SE 32-15    |
| Stock No:DBHK185B                                    | Serial No: P-03047 |

Osaka Sanitary Metal Works Sanitary Centrifugal Pump. Model: SE 32-15. Serial No: P-03047. Flow rate for new pump is 18 gpm with required horsepower and pressure. Discuss with salesperson your process and product to determine if this pump should handle your specific duty. Toshiba motor: 2860/3460 rpm, 200/220 V, 6.1/5.5 A, 50/60 Hz. (1) 4-3/8 in. dia. impeller. Inlet/outlet: (2) 1-1/2 in. ACME. Overall dimensions: 1 ft. 7-3/8 in. L x 9 in. W x 1 ft. 1/4 in. H.