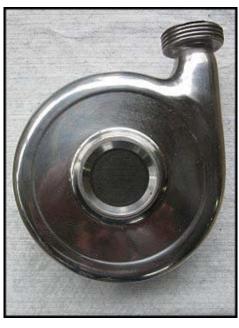

| Osaka Sanitary Metal Works Sanitary Centrifugal Pump |                    |
|------------------------------------------------------|--------------------|
| Mfg: Osaka Sanitary Metal Works                      | Model: SE 32-15    |
| Stock No:DBHK185B                                    | Serial No: P-03047 |

Osaka Sanitary Metal Works Sanitary Centrifugal Pump. Model: SE 32-15. Serial No: P-03047. Flow rate for new pump is 18 gpm with required horsepower and pressure. Discuss with salesperson your process and product to determine if this pump should handle your specific duty. Toshiba motor: 2860/3460 rpm, 200/220 V, 6.1/5.5 A, 50/60 Hz. (1) 4-3/8 in. dia. impeller. Inlet/outlet: (2) 1-1/2 in. ACME. Overall dimensions: 1 ft. 7-3/8 in. L x 9 in. W x 1 ft. 1/4 in. H.