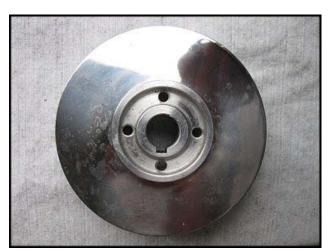

Osaka Sanitary Metal Works Sanitary Centrifugal Pump. Model: SE 32-15. Serial No: P-03047. Flow rate for new pump is 18 gpm with required horsepower and pressure. Discuss with salesperson your process and product to determine if this pump should handle your specific duty. Toshiba motor: 2860/3460 rpm, 200/220 V, 6.1/5.5 A, 50/60 Hz. (1) 4-3/8 in. dia. impeller. Inlet/outlet: (2) 1-1/2 in. ACME. Overall dimensions: 1 ft. 7-3/8 in. L x 9 in. W x 1 ft. 1/4 in. H.