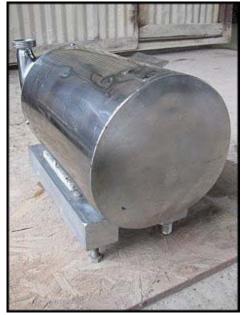

| Osaka Sanitary Metal Works Sanitary Centrifugal Pump |                    |
|------------------------------------------------------|--------------------|
| Mfg: Osaka Sanitary Metal Works                      | Model: SE 32-15    |
| Stock No:DBHK185B                                    | Serial No: P-03047 |

Osaka Sanitary Metal Works Sanitary Centrifugal Pump. Model: SE 32-15. Serial No: P-03047. Flow rate for new pump is 18 gpm with required horsepower and pressure. Discuss with salesperson your process and product to determine if this pump should handle your specific duty. Toshiba motor: 2860/3460 rpm, 200/220 V, 6.1/5.5 A, 50/60 Hz. (1) 4-3/8 in. dia. impeller. Inlet/outlet: (2) 1-1/2 in. ACME. Overall dimensions: 1 ft. 7-3/8 in. L x 9 in. W x 1 ft. 1/4 in. H.