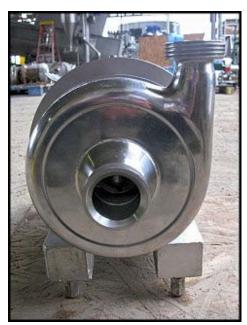

| Osaka Sanitary Metal Works Sanitary Centrifugal Pump |                    |
|------------------------------------------------------|--------------------|
| Mfg: Osaka Sanitary Metal Works                      | Model: SE 32-15    |
| Stock No:DBHK185B                                    | Serial No: P-03047 |

Osaka Sanitary Metal Works Sanitary Centrifugal Pump. Model: SE 32-15. Serial No: P-03047. Flow rate for new pump is 18 gpm with required horsepower and pressure. Discuss with salesperson your process and product to determine if this pump should handle your specific duty. Toshiba motor: 2860/3460 rpm, 200/220 V, 6.1/5.5 A, 50/60 Hz. (1) 4-3/8 in. dia. impeller. Inlet/outlet: (2) 1-1/2 in. ACME. Overall dimensions: 1 ft. 7-3/8 in. L x 9 in. W x 1 ft. 1/4 in. H.