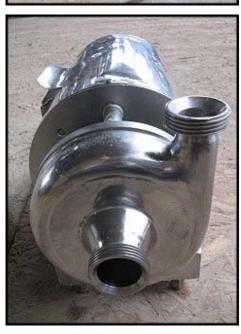

| Osaka Sanitary Metal Works Sanitary Centrifugal Pump |                    |
|------------------------------------------------------|--------------------|
| Mfg: Osaka Sanitary Metal Works                      | Model: SE 32-15    |
| Stock No:DBHK185B                                    | Serial No: P-03047 |

Osaka Sanitary Metal Works Sanitary Centrifugal Pump. Model: SE 32-15. Serial No: P-03047. Flow rate for new pump is 18 gpm with required horsepower and pressure. Discuss with salesperson your process and product to determine if this pump should handle your specific duty. Toshiba motor: 2860/3460 rpm, 200/220 V, 6.1/5.5 A, 50/60 Hz. (1) 4-3/8 in. dia. impeller. Inlet/outlet: (2) 1-1/2 in. ACME. Overall dimensions: 1 ft. 7-3/8 in. L x 9 in. W x 1 ft. 1/4 in. H.