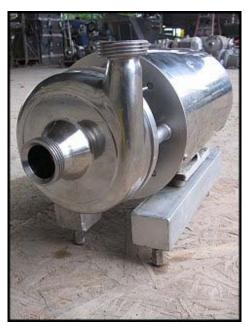

| Osaka Sanitary Metal Works Sanitary Centrifugal Pump |                    |
|------------------------------------------------------|--------------------|
| Mfg: Osaka Sanitary Metal Works                      | Model: SE 32-15    |
| Stock No:DBHK185B                                    | Serial No: P-03047 |

Osaka Sanitary Metal Works Sanitary Centrifugal Pump. Model: SE 32-15. Serial No: P-03047. Flow rate for new pump is 18 gpm with required horsepower and pressure. Discuss with salesperson your process and product to determine if this pump should handle your specific duty. Toshiba motor: 2860/3460 rpm, 200/220 V, 6.1/5.5 A, 50/60 Hz. (1) 4-3/8 in. dia. impeller. Inlet/outlet: (2) 1-1/2 in. ACME. Overall dimensions: 1 ft. 7-3/8 in. L x 9 in. W x 1 ft. 1/4 in. H.