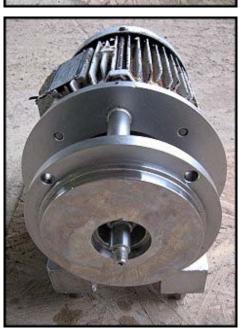

| Osaka Sanitary Metal Works Sanitary Centrifugal Pump |                    |
|------------------------------------------------------|--------------------|
| Mfg: Osaka Sanitary Metal Works                      | Model: SE 32-15    |
| Stock No:DBHK185B                                    | Serial No: P-03047 |

Osaka Sanitary Metal Works Sanitary Centrifugal Pump. Model: SE 32-15. Serial No: P-03047. Flow rate for new pump is 18 gpm with required horsepower and pressure. Discuss with salesperson your process and product to determine if this pump should handle your specific duty. Toshiba motor: 2860/3460 rpm, 200/220 V, 6.1/5.5 A, 50/60 Hz. (1) 4-3/8 in. dia. impeller. Inlet/outlet: (2) 1-1/2 in. ACME. Overall dimensions: 1 ft. 7-3/8 in. L x 9 in. W x 1 ft. 1/4 in. H.