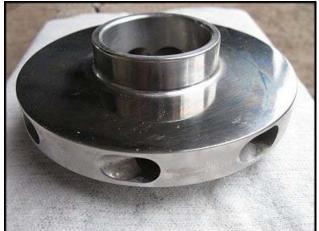

Osaka Sanitary Metal Works Sanitary Centrifugal Pump. Model: SE 32-15. Serial No: P-03047. Flow rate for new pump is 18 gpm with required horsepower and pressure. Discuss with salesperson your process and product to determine if this pump should handle your specific duty. Toshiba motor: 2860/3460 rpm, 200/220 V, 6.1/5.5 A, 50/60 Hz. (1) 4-3/8 in. dia. impeller. Inlet/outlet: (2) 1-1/2 in. ACME. Overall dimensions: 1 ft. 7-3/8 in. L x 9 in. W x 1 ft. 1/4 in. H.