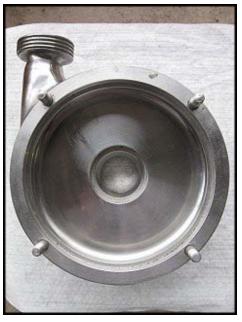

Osaka Sanitary Metal Works Sanitary Centrifugal Pump. Model: SE 32-15. Serial No: P-03047. Flow rate for new pump is 18 gpm with required horsepower and pressure. Discuss with salesperson your process and product to determine if this pump should handle your specific duty. Toshiba motor: 2860/3460 rpm, 200/220 V, 6.1/5.5 A, 50/60 Hz. (1) 4-3/8 in. dia. impeller. Inlet/outlet: (2) 1-1/2 in. ACME. Overall dimensions: 1 ft. 7-3/8 in. L x 9 in. W x 1 ft. 1/4 in. H.