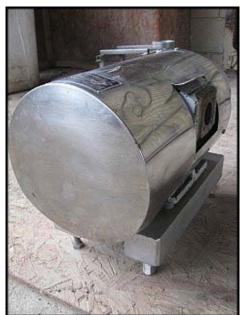

| Osaka Sanitary Metal Works Sanitary Centrifugal Pump |                    |
|------------------------------------------------------|--------------------|
| Mfg: Osaka Sanitary Metal Works                      | Model: SE 32-15    |
| Stock No:DBHK185B                                    | Serial No: P-03047 |

Osaka Sanitary Metal Works Sanitary Centrifugal Pump. Model: SE 32-15. Serial No: P-03047. Flow rate for new pump is 18 gpm with required horsepower and pressure. Discuss with salesperson your process and product to determine if this pump should handle your specific duty. Toshiba motor: 2860/3460 rpm, 200/220 V, 6.1/5.5 A, 50/60 Hz. (1) 4-3/8 in. dia. impeller. Inlet/outlet: (2) 1-1/2 in. ACME. Overall dimensions: 1 ft. 7-3/8 in. L x 9 in. W x 1 ft. 1/4 in. H.