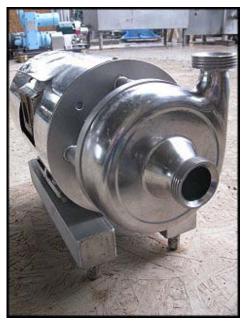

| Osaka Sanitary Metal Works Sanitary Centrifugal Pump |                    |
|------------------------------------------------------|--------------------|
| Mfg: Osaka Sanitary Metal Works                      | Model: SE 32-15    |
| Stock No:DBHK185B                                    | Serial No: P-03047 |

Osaka Sanitary Metal Works Sanitary Centrifugal Pump. Model: SE 32-15. Serial No: P-03047. Flow rate for new pump is 18 gpm with required horsepower and pressure. Discuss with salesperson your process and product to determine if this pump should handle your specific duty. Toshiba motor: 2860/3460 rpm, 200/220 V, 6.1/5.5 A, 50/60 Hz. (1) 4-3/8 in. dia. impeller. Inlet/outlet: (2) 1-1/2 in. ACME. Overall dimensions: 1 ft. 7-3/8 in. L x 9 in. W x 1 ft. 1/4 in. H.