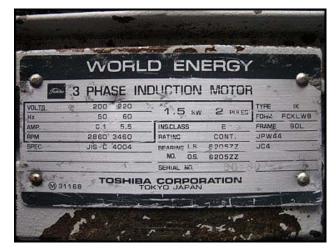

Osaka Sanitary Metal Works Sanitary Centrifugal Pump. Model: SE 32-15. Serial No: P-03047. Flow rate for new pump is 18 gpm with required horsepower and pressure. Discuss with salesperson your process and product to determine if this pump should handle your specific duty. Toshiba motor: 2860/3460 rpm, 200/220 V, 6.1/5.5 A, 50/60 Hz. (1) 4-3/8 in. dia. impeller. Inlet/outlet: (2) 1-1/2 in. ACME. Overall dimensions: 1 ft. 7-3/8 in. L x 9 in. W x 1 ft. 1/4 in. H.