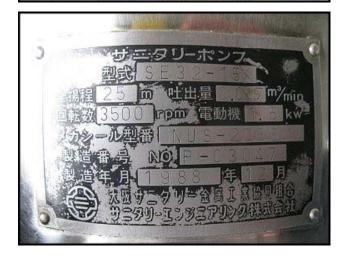

| Osaka Sanitary Metal Works Sanitary Centrifugal Pump |                    |
|------------------------------------------------------|--------------------|
| Mfg: Osaka Sanitary Metal Works                      | Model: SE 32-15    |
| Stock No:DBHK185B                                    | Serial No: P-03047 |

Osaka Sanitary Metal Works Sanitary Centrifugal Pump. Model: SE 32-15. Serial No: P-03047. Flow rate for new pump is 18 gpm with required horsepower and pressure. Discuss with salesperson your process and product to determine if this pump should handle your specific duty. Toshiba motor: 2860/3460 rpm, 200/220 V, 6.1/5.5 A, 50/60 Hz. (1) 4-3/8 in. dia. impeller. Inlet/outlet: (2) 1-1/2 in. ACME. Overall dimensions: 1 ft. 7-3/8 in. L x 9 in. W x 1 ft. 1/4 in. H.