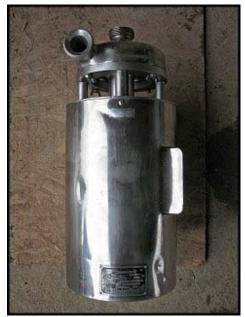

| Osaka Sanitary Metal Works Sanitary Centrifugal Pump |                    |
|------------------------------------------------------|--------------------|
| Mfg: Osaka Sanitary Metal Works                      | Model: SE 32-15    |
| Stock No:DBHK185B                                    | Serial No: P-03047 |

Osaka Sanitary Metal Works Sanitary Centrifugal Pump. Model: SE 32-15. Serial No: P-03047. Flow rate for new pump is 18 gpm with required horsepower and pressure. Discuss with salesperson your process and product to determine if this pump should handle your specific duty. Toshiba motor: 2860/3460 rpm, 200/220 V, 6.1/5.5 A, 50/60 Hz. (1) 4-3/8 in. dia. impeller. Inlet/outlet: (2) 1-1/2 in. ACME. Overall dimensions: 1 ft. 7-3/8 in. L x 9 in. W x 1 ft. 1/4 in. H.