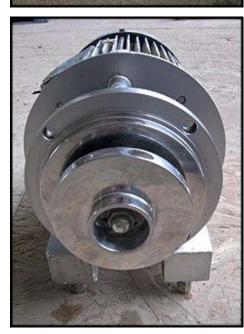

| Osaka Sanitary Metal Works Sanitary Centrifugal Pump |                    |
|------------------------------------------------------|--------------------|
| Mfg: Osaka Sanitary Metal Works                      | Model: SE 32-15    |
| Stock No:DBHK185B                                    | Serial No: P-03047 |

Osaka Sanitary Metal Works Sanitary Centrifugal Pump. Model: SE 32-15. Serial No: P-03047. Flow rate for new pump is 18 gpm with required horsepower and pressure. Discuss with salesperson your process and product to determine if this pump should handle your specific duty. Toshiba motor: 2860/3460 rpm, 200/220 V, 6.1/5.5 A, 50/60 Hz. (1) 4-3/8 in. dia. impeller. Inlet/outlet: (2) 1-1/2 in. ACME. Overall dimensions: 1 ft. 7-3/8 in. L x 9 in. W x 1 ft. 1/4 in. H.