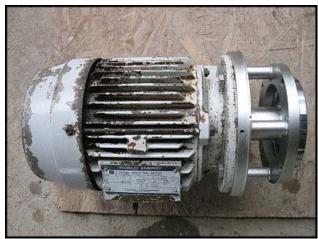

Osaka Sanitary Metal Works Sanitary Centrifugal Pump. Model: SE 32-15. Serial No: P-03047. Flow rate for new pump is 18 gpm with required horsepower and pressure. Discuss with salesperson your process and product to determine if this pump should handle your specific duty. Toshiba motor: 2860/3460 rpm, 200/220 V, 6.1/5.5 A, 50/60 Hz. (1) 4-3/8 in. dia. impeller. Inlet/outlet: (2) 1-1/2 in. ACME. Overall dimensions: 1 ft. 7-3/8 in. L x 9 in. W x 1 ft. 1/4 in. H.