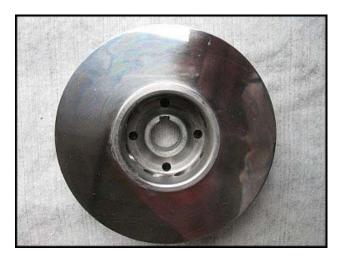

Osaka Sanitary Metal Works Sanitary Centrifugal Pump. Model: SE 32-15. Serial No: P-03047. Flow rate for new pump is 18 gpm with required horsepower and pressure. Discuss with salesperson your process and product to determine if this pump should handle your specific duty. Toshiba motor: 2860/3460 rpm, 200/220 V, 6.1/5.5 A, 50/60 Hz. (1) 4-3/8 in. dia. impeller. Inlet/outlet: (2) 1-1/2 in. ACME. Overall dimensions: 1 ft. 7-3/8 in. L x 9 in. W x 1 ft. 1/4 in. H.