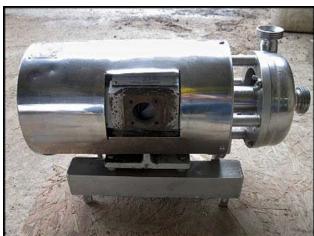

| Osaka Sanitary Metal Works Sanitary Centrifugal Pump |                    |
|------------------------------------------------------|--------------------|
| Mfg: Osaka Sanitary Metal Works                      | Model: SE 32-15    |
| Stock No:DBHK185B                                    | Serial No: P-03047 |

Osaka Sanitary Metal Works Sanitary Centrifugal Pump. Model: SE 32-15. Serial No: P-03047. Flow rate for new pump is 18 gpm with required horsepower and pressure. Discuss with salesperson your process and product to determine if this pump should handle your specific duty. Toshiba motor: 2860/3460 rpm, 200/220 V, 6.1/5.5 A, 50/60 Hz. (1) 4-3/8 in. dia. impeller. Inlet/outlet: (2) 1-1/2 in. ACME. Overall dimensions: 1 ft. 7-3/8 in. L x 9 in. W x 1 ft. 1/4 in. H.