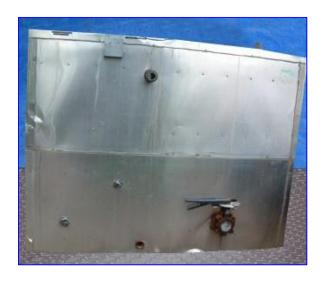

Chilled Water/Glycol Tank- 400 Gallon. Inside dimensions: 60 in. L x 35 in. W x 47 in. H. 3/8 in. W x 47 in. H baffle located at tank mid-section. Inlets: (2) 3/4 in. dia. ports, (2) 1-1/2 in. dia. ports, (1) 2 in. dia. port, (1) 2-1/2 in. dia. port. Outlets: (1) 3/4 in. dia. NPT (male), (1) 1-1/2 in. dia. NPT (male), (1) 1-1/2 in. dia. Determine the port, (1) 2 in. dia. butterfly valve (tank discharge). Overall dimensions: 68 in. L x 45 in. W x 58 in. H.