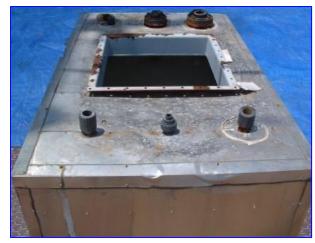

| Chilled Water/Glycol Tank- 400 Gallon |            |
|---------------------------------------|------------|
| Mfg:                                  | Model:     |
| Stock No. DBHK206.0                   | Serial No. |

Chilled Water/Glycol Tank- 400 Gallon. Inside dimensions: 60 in. L x 35 in. W x 47 in. H. 3/8 in. W x 47 in. H baffle located at tank mid-section. Inlets: (2) 3/4 in. dia. ports, (2) 1-1/2 in. dia. ports, (1) 2 in. dia. port, (1) 2-1/2 in. dia. port. Outlets: (1) 3/4 in. dia. NPT (male), (1) 1-1/2 in. dia. NPT (male), (1) 1-1/2 in. dia. Determine the port, (1) 2 in. dia. butterfly valve (tank discharge). Overall dimensions: 68 in. L x 45 in. W x 58 in. H.