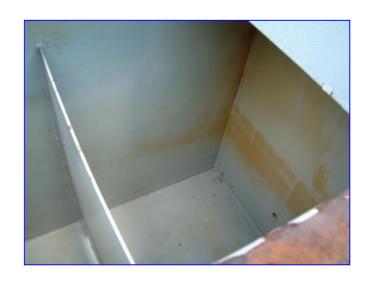

Chilled Water/Glycol Tank- 400 Gallon. Inside dimensions: 60 in. L x 35 in. W x 47 in. H. 3/8 in. W x 47 in. H baffle located at tank mid-section. Inlets: (2) 3/4 in. dia. ports, (2) 1-1/2 in. dia. ports, (1) 2 in. dia. port, (1) 2-1/2 in. dia. port. Outlets: (1) 3/4 in. dia. NPT (male), (1) 1-1/2 in. dia. NPT (male), (1) 1-1/2 in. dia. Determine the port, (1) 2 in. dia. butterfly valve (tank discharge). Overall dimensions: 68 in. L x 45 in. W x 58 in. H.