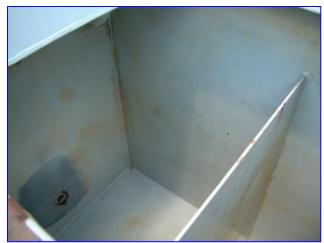

Chilled Water/Glycol Tank- 400 Gallon. Inside dimensions: 60 in. L x 35 in. W x 47 in. H. 3/8 in. W x 47 in. H baffle located at tank mid-section. Inlets: (2) 3/4 in. dia. ports, (2) 1-1/2 in. dia. ports, (1) 2 in. dia. port, (1) 2-1/2 in. dia. port. Outlets: (1) 3/4 in. dia. NPT (male), (1) 1-1/2 in. dia. NPT (male), (1) 1-1/2 in. dia. Determine the port, (1) 2 in. dia. butterfly valve (tank discharge). Overall dimensions: 68 in. L x 45 in. W x 58 in. H.