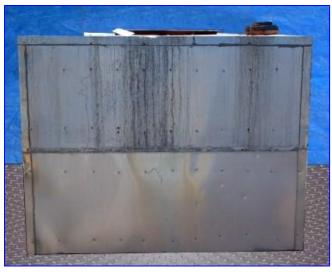

Chilled Water/Glycol Tank- 400 Gallon. Inside dimensions: 60 in. L x 35 in. W x 47 in. H. 3/8 in. W x 47 in. H baffle located at tank mid-section. Inlets: (2) 3/4 in. dia. ports, (2) 1-1/2 in. dia. ports, (1) 2 in. dia. port, (1) 2-1/2 in. dia. port. Outlets: (1) 3/4 in. dia. NPT (male), (1) 1-1/2 in. dia. NPT (male), (1) 1-1/2 in. dia. Determine the port, (1) 2 in. dia. butterfly valve (tank discharge). Overall dimensions: 68 in. L x 45 in. W x 58 in. H.