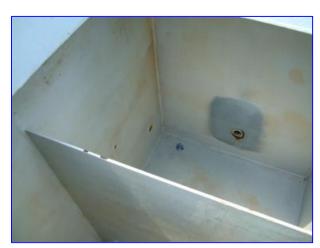

Chilled Water/Glycol Tank- 400 Gallon. Inside dimensions: 60 in. L x 35 in. W x 47 in. H. 3/8 in. W x 47 in. H baffle located at tank mid-section. Inlets: (2) 3/4 in. dia. ports, (2) 1-1/2 in. dia. ports, (1) 2 in. dia. port, (1) 2-1/2 in. dia. port. Outlets: (1) 3/4 in. dia. NPT (male), (1) 1-1/2 in. dia. NPT (male), (1) 1-1/2 in. dia. Determine the port, (1) 2 in. dia. butterfly valve (tank discharge). Overall dimensions: 68 in. L x 45 in. W x 58 in. H.