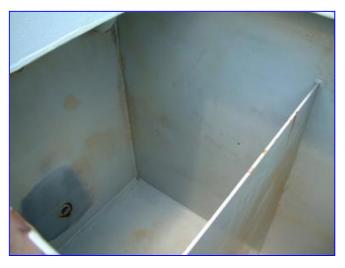

Chilled Water/Glycol Tank- 400 Gallon. Inside dimensions: 60 in. L x 35 in. W x 47 in. H. 3/8 in. W x 47 in. H baffle located at tank mid-section. Inlets: (2) 3/4 in. dia. ports, (2) 1-1/2 in. dia. ports, (1) 2 in. dia. port, (1) 2-1/2 in. dia. port. Outlets: (1) 3/4 in. dia. NPT (male), (1) 1-1/2 in. dia. NPT (male), (1) 1-1/2 in. dia. Determine the port, (1) 2 in. dia. butterfly valve (tank discharge). Overall dimensions: 68 in. L x 45 in. W x 58 in. H.