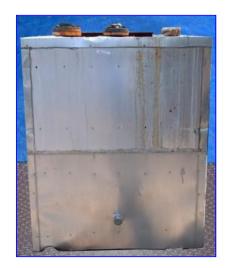

| Chilled Water/Glycol Tank- 400 Gallon |            |
|---------------------------------------|------------|
| Mfg:                                  | Model:     |
| Stock No. DBHK206.0                   | Serial No. |

Chilled Water/Glycol Tank- 400 Gallon. Inside dimensions: 60 in. L x 35 in. W x 47 in. H. 3/8 in. W x 47 in. H baffle located at tank mid-section. Inlets: (2) 3/4 in. dia. ports, (2) 1-1/2 in. dia. ports, (1) 2 in. dia. port, (1) 2-1/2 in. dia. port. Outlets: (1) 3/4 in. dia. NPT (male), (1) 1-1/2 in. dia. NPT (male), (1) 1-1/2 in. dia. Determine the port, (1) 2 in. dia. butterfly valve (tank discharge). Overall dimensions: 68 in. L x 45 in. W x 58 in. H.