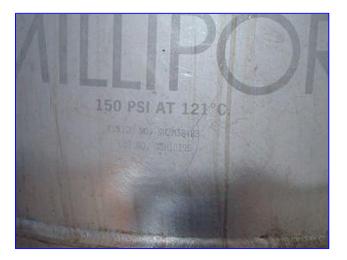

Millipore Filters. Stainless steel. S/N. SH2M384R8. 150 psi at 121 °C. Currently plumbed for parallel operation and set up for cartridge but can be modified for basket. Inlet 3 in. dia. 150 lb. flanged port which goes into (2) 6 in. dia. 150 lb. flanged ports. Outlets: (2) 6 in. dia. 150 lb. flanged ports which reduce to (2) 3 in. dia. 150 lb. flanged ports. Each filter uses 24 cartridges that are 1-3/4 in. dia. x 38 in. H.