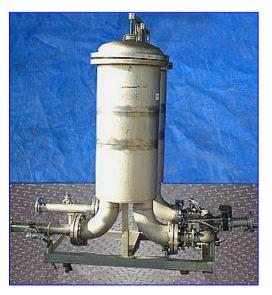

Millipore Filters. Stainless steel. S/N. SH2M384R8. 150 psi at 121 °C. Currently plumbed for parallel operation and set up for cartridge but can be modified for basket. Inlet 3 in. dia. 150 lb. flanged port which goes into (2) 6 in. dia. 150 lb. flanged ports. Outlets: (2) 6 in. dia. 150 lb. flanged ports which reduce to (2) 3 in. dia. 150 lb. flanged ports. Each filter uses 24 cartridges that are 1-3/4 in. dia. x 38 in. H.