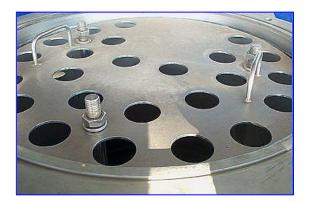

Millipore Filters. Stainless steel. S/N. SH2M384R8. 150 psi at 121 °C. Currently plumbed for parallel operation and set up for cartridge but can be modified for basket. Inlet 3 in. dia. 150 lb. flanged port which goes into (2) 6 in. dia. 150 lb. flanged ports. Outlets: (2) 6 in. dia. 150 lb. flanged ports which reduce to (2) 3 in. dia. 150 lb. flanged ports. Each filter uses 24 cartridges that are 1-3/4 in. dia. x 38 in. H.