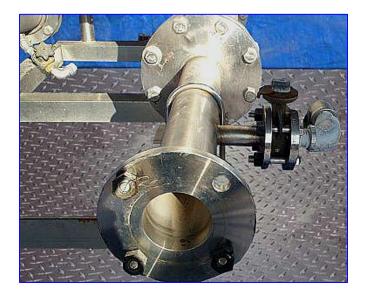

Millipore Filters. Stainless steel. S/N. SH2M384R8. 150 psi at 121 °C. Currently plumbed for parallel operation and set up for cartridge but can be modified for basket. Inlet 3 in. dia. 150 lb. flanged port which goes into (2) 6 in. dia. 150 lb. flanged ports. Outlets: (2) 6 in. dia. 150 lb. flanged ports which reduce to (2) 3 in. dia. 150 lb. flanged ports. Each filter uses 24 cartridges that are 1-3/4 in. dia. x 38 in. H.