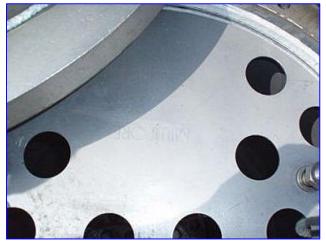

Millipore Filters. Stainless steel. S/N. SH2M384R8. 150 psi at 121 °C. Currently plumbed for parallel operation and set up for cartridge but can be modified for basket. Inlet 3 in. dia. 150 lb. flanged port which goes into (2) 6 in. dia. 150 lb. flanged ports. Outlets: (2) 6 in. dia. 150 lb. flanged ports which reduce to (2) 3 in. dia. 150 lb. flanged ports. Each filter uses 24 cartridges that are 1-3/4 in. dia. x 38 in. H.