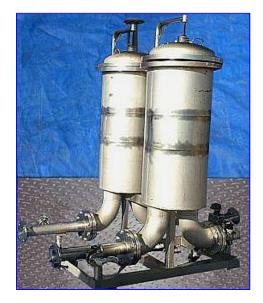

Millipore Filters. Stainless steel. S/N. SH2M384R8. 150 psi at 121 °C. Currently plumbed for parallel operation and set up for cartridge but can be modified for basket. Inlet 3 in. dia. 150 lb. flanged port which goes into (2) 6 in. dia. 150 lb. flanged ports. Outlets: (2) 6 in. dia. 150 lb. flanged ports which reduce to (2) 3 in. dia. 150 lb. flanged ports. Each filter uses 24 cartridges that are 1-3/4 in. dia. x 38 in. H.