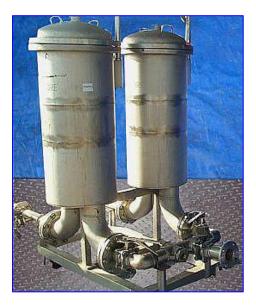

Millipore Filters. Stainless steel. S/N. SH2M384R8. 150 psi at 121 °C. Currently plumbed for parallel operation and set up for cartridge but can be modified for basket. Inlet 3 in. dia. 150 lb. flanged port which goes into (2) 6 in. dia. 150 lb. flanged ports. Outlets: (2) 6 in. dia. 150 lb. flanged ports which reduce to (2) 3 in. dia. 150 lb. flanged ports. Each filter uses 24 cartridges that are 1-3/4 in. dia. x 38 in. H.