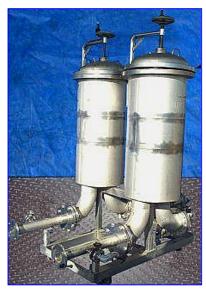

Millipore Filters. Stainless steel. S/N. SH2M384R8. 150 psi at 121 °C. Currently plumbed for parallel operation and set up for cartridge but can be modified for basket. Inlet 3 in. dia. 150 lb. flanged port which goes into (2) 6 in. dia. 150 lb. flanged ports. Outlets: (2) 6 in. dia. 150 lb. flanged ports which reduce to (2) 3 in. dia. 150 lb. flanged ports. Each filter uses 24 cartridges that are 1-3/4 in. dia. x 38 in. H.