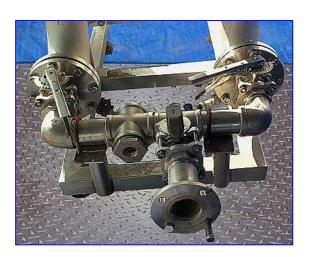

Millipore Filters. Stainless steel. S/N. SH2M384R8. 150 psi at 121 °C. Currently plumbed for parallel operation and set up for cartridge but can be modified for basket. Inlet 3 in. dia. 150 lb. flanged port which goes into (2) 6 in. dia. 150 lb. flanged ports. Outlets: (2) 6 in. dia. 150 lb. flanged ports which reduce to (2) 3 in. dia. 150 lb. flanged ports. Each filter uses 24 cartridges that are 1-3/4 in. dia. x 38 in. H.