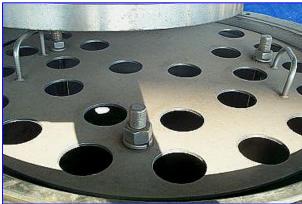

Millipore Filters. Stainless steel. S/N. SH2M384R8. 150 psi at 121 °C. Currently plumbed for parallel operation and set up for cartridge but can be modified for basket. Inlet 3 in. dia. 150 lb. flanged port which goes into (2) 6 in. dia. 150 lb. flanged ports. Outlets: (2) 6 in. dia. 150 lb. flanged ports which reduce to (2) 3 in. dia. 150 lb. flanged ports. Each filter uses 24 cartridges that are 1-3/4 in. dia. x 38 in. H.