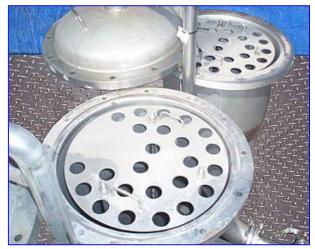

Millipore Filters. Stainless steel. S/N. SH2M384R8. 150 psi at 121 °C. Currently plumbed for parallel operation and set up for cartridge but can be modified for basket. Inlet 3 in. dia. 150 lb. flanged port which goes into (2) 6 in. dia. 150 lb. flanged ports. Outlets: (2) 6 in. dia. 150 lb. flanged ports which reduce to (2) 3 in. dia. 150 lb. flanged ports. Each filter uses 24 cartridges that are 1-3/4 in. dia. x 38 in. H.