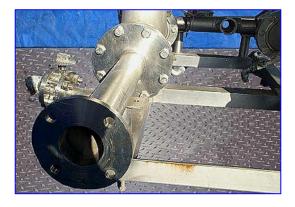

Millipore Filters. Stainless steel. S/N. SH2M384R8. 150 psi at 121 °C. Currently plumbed for parallel operation and set up for cartridge but can be modified for basket. Inlet 3 in. dia. 150 lb. flanged port which goes into (2) 6 in. dia. 150 lb. flanged ports. Outlets: (2) 6 in. dia. 150 lb. flanged ports which reduce to (2) 3 in. dia. 150 lb. flanged ports. Each filter uses 24 cartridges that are 1-3/4 in. dia. x 38 in. H.