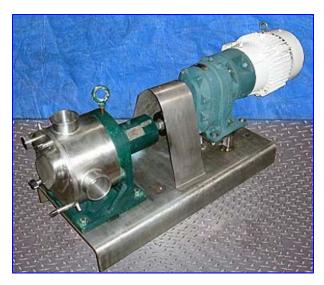

| Sine Positive Displacement Pump, Model MR135NNTC |                   |                          |
|--------------------------------------------------|-------------------|--------------------------|
| Mfg: Sine                                        |                   | Model: MR135NNTC         |
| St                                               | ock No. DBPF192.5 | Serial No. 95710445 A680 |

Sine MR-135 Positive Displacement Pump. Model: MR-135NNTC. S/N:95710445. Capacity @ 428 rpm: 98.7 gpm. Buna seals. Reliance Electric Motor, 7.5 hp, 1755 rpm, 230/460 V, 21/10.5 amps, 60 Hz, 3 phase. Dodge Master XL Motor Drive, 4.1 ratio, 428 rpm (final). Gentle wave rotor handles fragile solids and maintains product integrity. Patented design assures powerful suction for high viscosity applications. Constant volumetric displacement creates a smooth and consistent flow. One rotor, one shaft, and one seal assembly equate to simple, economical maintenance. Inlets/outlets: (2) 3 in. dia. S-line fittings. Overall dimensions: 53 in. L x 18 in. W x 24 in. H.