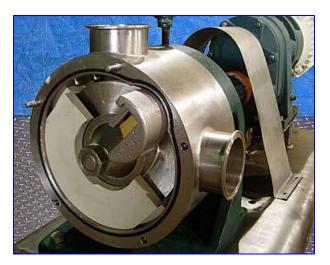

Sine MR-135 Positive Displacement Pump. Model: MR-135NNTC. S/N:95710445. Capacity @ 428 rpm: 98.7 gpm. Buna seals. Reliance Electric Motor, 7.5 hp, 1755 rpm, 230/460 V, 21/10.5 amps, 60 Hz, 3 phase. Dodge Master XL Motor Drive, 4.1 ratio, 428 rpm (final). Gentle wave rotor handles fragile solids and maintains product integrity. Patented design assures powerful suction for high viscosity applications. Constant volumetric displacement creates a smooth and consistent flow. One rotor, one shaft, and one seal assembly equate to simple, economical maintenance. Inlets/outlets: (2) 3 in. dia. S-line fittings. Overall dimensions: 53 in. L x 18 in. W x 24 in. H.