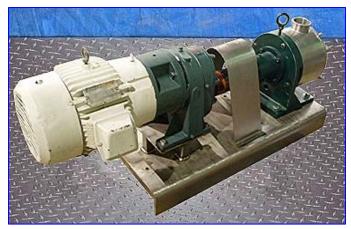

| Sine Positive Displacement Pump, Model MR135NNTC |                   |                          |
|--------------------------------------------------|-------------------|--------------------------|
| Mfg: Sine                                        |                   | Model: MR135NNTC         |
| St                                               | ock No. DBPF192.5 | Serial No. 95710445 A680 |

Sine MR-135 Positive Displacement Pump. Model: MR-135NNTC. S/N:95710445. Capacity @ 428 rpm: 98.7 gpm. Buna seals. Reliance Electric Motor, 7.5 hp, 1755 rpm, 230/460 V, 21/10.5 amps, 60 Hz, 3 phase. Dodge Master XL Motor Drive, 4.1 ratio, 428 rpm (final). Gentle wave rotor handles fragile solids and maintains product integrity. Patented design assures powerful suction for high viscosity applications. Constant volumetric displacement creates a smooth and consistent flow. One rotor, one shaft, and one seal assembly equate to simple, economical maintenance. Inlets/outlets: (2) 3 in. dia. S-line fittings. Overall dimensions: 53 in. L x 18 in. W x 24 in. H.