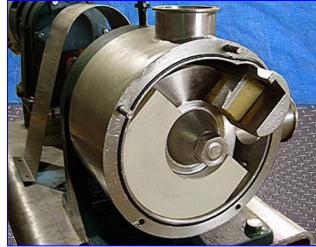

Sine MR-135 Positive Displacement Pump. Model: MR-135NNTC. S/N:95710445. Capacity @ 428 rpm: 98.7 gpm. Buna seals. Reliance Electric Motor, 7.5 hp, 1755 rpm, 230/460 V, 21/10.5 amps, 60 Hz, 3 phase. Dodge Master XL Motor Drive, 4.1 ratio, 428 rpm (final). Gentle wave rotor handles fragile solids and maintains product integrity. Patented design assures powerful suction for high viscosity applications. Constant volumetric displacement creates a smooth and consistent flow. One rotor, one shaft, and one seal assembly equate to simple, economical maintenance. Inlets/outlets: (2) 3 in. dia. S-line fittings. Overall dimensions: 53 in. L x 18 in. W x 24 in. H.