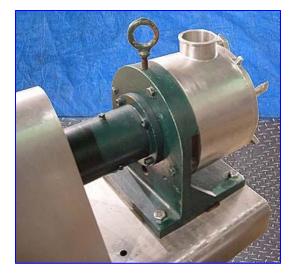

| Sine Positive Displacement Pump, Model MR135NNTC |                   |                          |
|--------------------------------------------------|-------------------|--------------------------|
| Mfg: Sine                                        |                   | Model: MR135NNTC         |
| St                                               | ock No. DBPF192.5 | Serial No. 95710445 A680 |

Sine MR-135 Positive Displacement Pump. Model: MR-135NNTC. S/N:95710445. Capacity @ 428 rpm: 98.7 gpm. Buna seals. Reliance Electric Motor, 7.5 hp, 1755 rpm, 230/460 V, 21/10.5 amps, 60 Hz, 3 phase. Dodge Master XL Motor Drive, 4.1 ratio, 428 rpm (final). Gentle wave rotor handles fragile solids and maintains product integrity. Patented design assures powerful suction for high viscosity applications. Constant volumetric displacement creates a smooth and consistent flow. One rotor, one shaft, and one seal assembly equate to simple, economical maintenance. Inlets/outlets: (2) 3 in. dia. S-line fittings. Overall dimensions: 53 in. L x 18 in. W x 24 in. H.