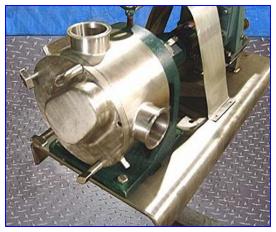

| Sine Positive Displacement Pump, Model MR135NNTC |                   |                          |
|--------------------------------------------------|-------------------|--------------------------|
| Mfg: Sine                                        |                   | Model: MR135NNTC         |
| St                                               | ock No. DBPF192.5 | Serial No. 95710445 A680 |

Sine MR-135 Positive Displacement Pump. Model: MR-135NNTC. S/N:95710445. Capacity @ 428 rpm: 98.7 gpm. Buna seals. Reliance Electric Motor, 7.5 hp, 1755 rpm, 230/460 V, 21/10.5 amps, 60 Hz, 3 phase. Dodge Master XL Motor Drive, 4.1 ratio, 428 rpm (final). Gentle wave rotor handles fragile solids and maintains product integrity. Patented design assures powerful suction for high viscosity applications. Constant volumetric displacement creates a smooth and consistent flow. One rotor, one shaft, and one seal assembly equate to simple, economical maintenance. Inlets/outlets: (2) 3 in. dia. S-line fittings. Overall dimensions: 53 in. L x 18 in. W x 24 in. H.