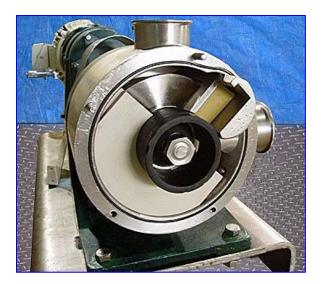

| Sine Positive Displacement Pump, Model MR135NNTC |                   |                          |
|--------------------------------------------------|-------------------|--------------------------|
| Mfg: Sine                                        |                   | Model: MR135NNTC         |
| St                                               | ock No. DBPF192.5 | Serial No. 95710445 A680 |

Sine MR-135 Positive Displacement Pump. Model: MR-135NNTC. S/N:95710445. Capacity @ 428 rpm: 98.7 gpm. Buna seals. Reliance Electric Motor, 7.5 hp, 1755 rpm, 230/460 V, 21/10.5 amps, 60 Hz, 3 phase. Dodge Master XL Motor Drive, 4.1 ratio, 428 rpm (final). Gentle wave rotor handles fragile solids and maintains product integrity. Patented design assures powerful suction for high viscosity applications. Constant volumetric displacement creates a smooth and consistent flow. One rotor, one shaft, and one seal assembly equate to simple, economical maintenance. Inlets/outlets: (2) 3 in. dia. S-line fittings. Overall dimensions: 53 in. L x 18 in. W x 24 in. H.