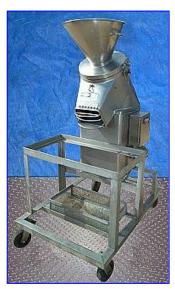

1990 Artofex Stainless Steel Drum Grater and Shredder. Model: TR-2. S/N: 060512. Capacity 3000 lbs./hour. (3) Cutting blades: 2 in. W x 6-1/2 in. H. Screen dimensions: 10 in. diameter x 7 in. H. Screen size: 1/8 in. dia. perforations. Housing diameter: 14 in. diameter. Leroy Somer Motor, 3 hp, 1160 rpm, 713 rpm (final), 460 V, 5.4 amps, 60 Hz. Pulley ratio: 4 to 6-1/2. Stainless steel frame. (4) Casters for easy positioning. Inlet: 6-1/2 in. dia. infeed, Hopper inlet: 17 in. diameter. Outlets: 9 in. L x 6 in. W discharge. Applications include: medium to hard grade cheeses, bread crumbs, nuts and vegetables. Features include: Quick change drums with many perforation sizes available and continuous hopper loading for high volume production. Overall dimensions: 4 ft. L x 2 ft. 8 in. W x 5 ft. 6 in. H.