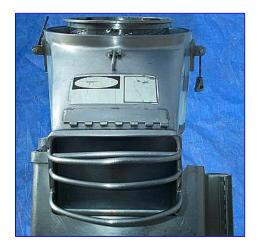

1990 Artofex Stainless Steel Drum Grater and Shredder. Model: TR-2. S/N: 060512. Capacity 3000 lbs./hour. (3) Cutting blades: 2 in. W x 6-1/2 in. H. Screen dimensions: 10 in. diameter x 7 in. H. Screen size: 1/8 in. dia. perforations. Housing diameter: 14 in. diameter. Leroy Somer Motor, 3 hp, 1160 rpm, 713 rpm (final), 460 V, 5.4 amps, 60 Hz. Pulley ratio: 4 to 6-1/2. Stainless steel frame. (4) Casters for easy positioning. Inlet: 6-1/2 in. dia. infeed, Hopper inlet: 17 in. diameter. Outlets: 9 in. L x 6 in. W discharge. Applications include: medium to hard grade cheeses, bread crumbs, nuts and vegetables. Features include: Quick change drums with many perforation sizes available and continuous hopper loading for high volume production. Overall dimensions: 4 ft. L x 2 ft. 8 in. W x 5 ft. 6 in. H.