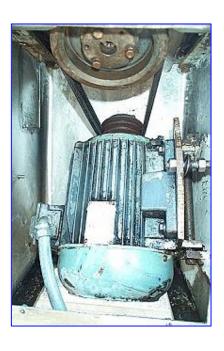

1990 Artofex Stainless Steel Drum Grater and Shredder. Model: TR-2. S/N: 060512. Capacity 3000 lbs./hour. (3) Cutting blades: 2 in. W x 6-1/2 in. H. Screen dimensions: 10 in. diameter x 7 in. H. Screen size: 1/8 in. dia. perforations. Housing diameter: 14 in. diameter. Leroy Somer Motor, 3 hp, 1160 rpm, 713 rpm (final), 460 V, 5.4 amps, 60 Hz. Pulley ratio: 4 to 6-1/2. Stainless steel frame. (4) Casters for easy positioning. Inlet: 6-1/2 in. dia. infeed, Hopper inlet: 17 in. diameter. Outlets: 9 in. L x 6 in. W discharge. Applications include: medium to hard grade cheeses, bread crumbs, nuts and vegetables. Features include: Quick change drums with many perforation sizes available and continuous hopper loading for high volume production. Overall dimensions: 4 ft. L x 2 ft. 8 in. W x 5 ft. 6 in. H.