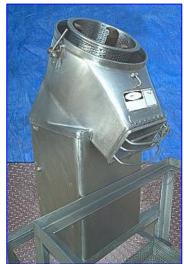

1990 Artofex Stainless Steel Drum Grater and Shredder. Model: TR-2. S/N: 060512. Capacity 3000 lbs./hour. (3) Cutting blades: 2 in. W x 6-1/2 in. H. Screen dimensions: 10 in. diameter x 7 in. H. Screen size: 1/8 in. dia. perforations. Housing diameter: 14 in. diameter. Leroy Somer Motor, 3 hp, 1160 rpm, 713 rpm (final), 460 V, 5.4 amps, 60 Hz. Pulley ratio: 4 to 6-1/2. Stainless steel frame. (4) Casters for easy positioning. Inlet: 6-1/2 in. dia. infeed, Hopper inlet: 17 in. diameter. Outlets: 9 in. L x 6 in. W discharge. Applications include: medium to hard grade cheeses, bread crumbs, nuts and vegetables. Features include: Quick change drums with many perforation sizes available and continuous hopper loading for high volume production. Overall dimensions: 4 ft. L x 2 ft. 8 in. W x 5 ft. 6 in. H.