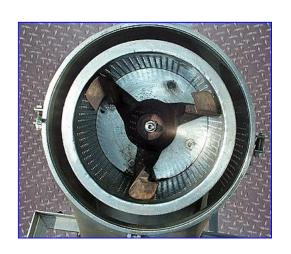

1990 Artofex Stainless Steel Drum Grater and Shredder. Model: TR-2. S/N: 060512. Capacity 3000 lbs./hour. (3) Cutting blades: 2 in. W x 6-1/2 in. H. Screen dimensions: 10 in. diameter x 7 in. H. Screen size: 1/8 in. dia. perforations. Housing diameter: 14 in. diameter. Leroy Somer Motor, 3 hp, 1160 rpm, 713 rpm (final), 460 V, 5.4 amps, 60 Hz. Pulley ratio: 4 to 6-1/2. Stainless steel frame. (4) Casters for easy positioning. Inlet: 6-1/2 in. dia. infeed, Hopper inlet: 17 in. diameter. Outlets: 9 in. L x 6 in. W discharge. Applications include: medium to hard grade cheeses, bread crumbs, nuts and vegetables. Features include: Quick change drums with many perforation sizes available and continuous hopper loading for high volume production. Overall dimensions: 4 ft. L x 2 ft. 8 in. W x 5 ft. 6 in. H.