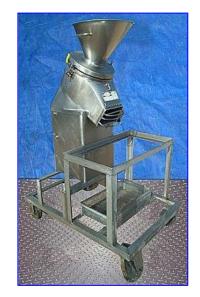

1990 Artofex Stainless Steel Drum Grater and Shredder. Model: TR-2. S/N: 060512. Capacity 3000 lbs./hour. (3) Cutting blades: 2 in. W x 6-1/2 in. H. Screen dimensions: 10 in. diameter x 7 in. H. Screen size: 1/8 in. dia. perforations. Housing diameter: 14 in. diameter. Leroy Somer Motor, 3 hp, 1160 rpm, 713 rpm (final), 460 V, 5.4 amps, 60 Hz. Pulley ratio: 4 to 6-1/2. Stainless steel frame. (4) Casters for easy positioning. Inlet: 6-1/2 in. dia. infeed, Hopper inlet: 17 in. diameter. Outlets: 9 in. L x 6 in. W discharge. Applications include: medium to hard grade cheeses, bread crumbs, nuts and vegetables. Features include: Quick change drums with many perforation sizes available and continuous hopper loading for high volume production. Overall dimensions: 4 ft. L x 2 ft. 8 in. W x 5 ft. 6 in. H.