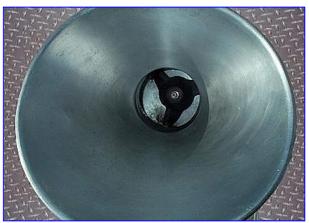

1990 Artofex Stainless Steel Drum Grater and Shredder. Model: TR-2. S/N: 060512. Capacity 3000 lbs./hour. (3) Cutting blades: 2 in. W x 6-1/2 in. H. Screen dimensions: 10 in. diameter x 7 in. H. Screen size: 1/8 in. dia. perforations. Housing diameter: 14 in. diameter. Leroy Somer Motor, 3 hp, 1160 rpm, 713 rpm (final), 460 V, 5.4 amps, 60 Hz. Pulley ratio: 4 to 6-1/2. Stainless steel frame. (4) Casters for easy positioning. Inlet: 6-1/2 in. dia. infeed, Hopper inlet: 17 in. diameter. Outlets: 9 in. L x 6 in. W discharge. Applications include: medium to hard grade cheeses, bread crumbs, nuts and vegetables. Features include: Quick change drums with many perforation sizes available and continuous hopper loading for high volume production. Overall dimensions: 4 ft. L x 2 ft. 8 in. W x 5 ft. 6 in. H.