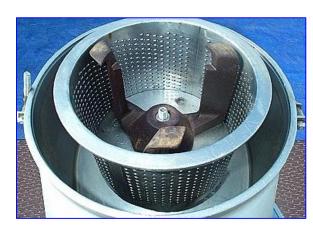

1990 Artofex Stainless Steel Drum Grater and Shredder. Model: TR-2. S/N: 060512. Capacity 3000 lbs./hour. (3) Cutting blades: 2 in. W x 6-1/2 in. H. Screen dimensions: 10 in. diameter x 7 in. H. Screen size: 1/8 in. dia. perforations. Housing diameter: 14 in. diameter. Leroy Somer Motor, 3 hp, 1160 rpm, 713 rpm (final), 460 V, 5.4 amps, 60 Hz. Pulley ratio: 4 to 6-1/2. Stainless steel frame. (4) Casters for easy positioning. Inlet: 6-1/2 in. dia. infeed, Hopper inlet: 17 in. diameter. Outlets: 9 in. L x 6 in. W discharge. Applications include: medium to hard grade cheeses, bread crumbs, nuts and vegetables. Features include: Quick change drums with many perforation sizes available and continuous hopper loading for high volume production. Overall dimensions: 4 ft. L x 2 ft. 8 in. W x 5 ft. 6 in. H.