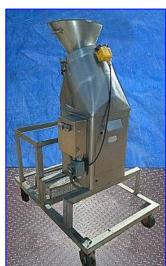

1990 Artofex Stainless Steel Drum Grater and Shredder. Model: TR-2. S/N: 060512. Capacity 3000 lbs./hour. (3) Cutting blades: 2 in. W x 6-1/2 in. H. Screen dimensions: 10 in. diameter x 7 in. H. Screen size: 1/8 in. dia. perforations. Housing diameter: 14 in. diameter. Leroy Somer Motor, 3 hp, 1160 rpm, 713 rpm (final), 460 V, 5.4 amps, 60 Hz. Pulley ratio: 4 to 6-1/2. Stainless steel frame. (4) Casters for easy positioning. Inlet: 6-1/2 in. dia. infeed, Hopper inlet: 17 in. diameter. Outlets: 9 in. L x 6 in. W discharge. Applications include: medium to hard grade cheeses, bread crumbs, nuts and vegetables. Features include: Quick change drums with many perforation sizes available and continuous hopper loading for high volume production. Overall dimensions: 4 ft. L x 2 ft. 8 in. W x 5 ft. 6 in. H.