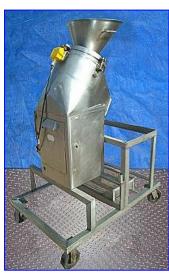

1990 Artofex Stainless Steel Drum Grater and Shredder. Model: TR-2. S/N: 060512. Capacity 3000 lbs./hour. (3) Cutting blades: 2 in. W x 6-1/2 in. H. Screen dimensions: 10 in. diameter x 7 in. H. Screen size: 1/8 in. dia. perforations. Housing diameter: 14 in. diameter. Leroy Somer Motor, 3 hp, 1160 rpm, 713 rpm (final), 460 V, 5.4 amps, 60 Hz. Pulley ratio: 4 to 6-1/2. Stainless steel frame. (4) Casters for easy positioning. Inlet: 6-1/2 in. dia. infeed, Hopper inlet: 17 in. diameter. Outlets: 9 in. L x 6 in. W discharge. Applications include: medium to hard grade cheeses, bread crumbs, nuts and vegetables. Features include: Quick change drums with many perforation sizes available and continuous hopper loading for high volume production. Overall dimensions: 4 ft. L x 2 ft. 8 in. W x 5 ft. 6 in. H.