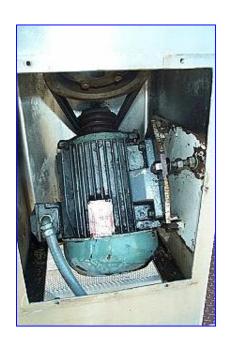

1990 Artofex Stainless Steel Drum Grater and Shredder. Model: TR-2. S/N: 060512. Capacity 3000 lbs./hour. (3) Cutting blades: 2 in. W x 6-1/2 in. H. Screen dimensions: 10 in. diameter x 7 in. H. Screen size: 1/8 in. dia. perforations. Housing diameter: 14 in. diameter. Leroy Somer Motor, 3 hp, 1160 rpm, 713 rpm (final), 460 V, 5.4 amps, 60 Hz. Pulley ratio: 4 to 6-1/2. Stainless steel frame. (4) Casters for easy positioning. Inlet: 6-1/2 in. dia. infeed, Hopper inlet: 17 in. diameter. Outlets: 9 in. L x 6 in. W discharge. Applications include: medium to hard grade cheeses, bread crumbs, nuts and vegetables. Features include: Quick change drums with many perforation sizes available and continuous hopper loading for high volume production. Overall dimensions: 4 ft. L x 2 ft. 8 in. W x 5 ft. 6 in. H.