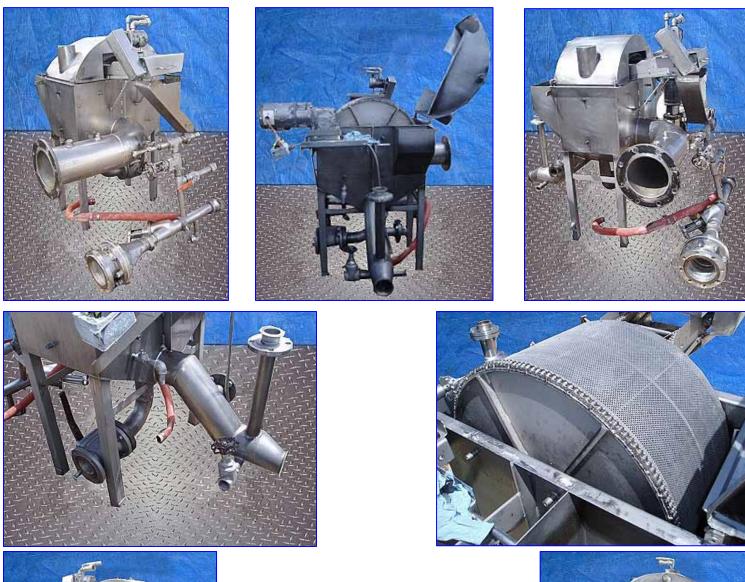

Rotary Fryer Filter Unit - 28 in. dia. Drum dimensions: 28 in. dia. x 14 in. W. Sump tank dimensions: 30-1/2 in. L x 16-1/2 in. W x 17 in. H. Maximum oil capacity: 35 gal. Baldor Motor, 1/2 hp, 1725 rpm, 230/460 V, 4.5/1.8 amps, 60 Hz, 3 phase. Motordrive. Hydraulic Torqmotor. Inlets: (1) 1-1/2 in. dia. FNPT, (2) 2 in. dia. ports. Outlets: (1) 1-1/2 in. dia. I-line fitting, (1) 4 in. dia. S-line fitting, (1) 6 in. W x 3 in. H discharge. Overall dimensions: 59 in. L x 58 in. W x 62 in. H.