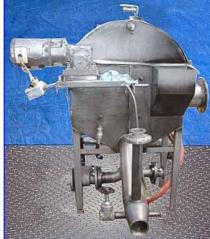

Rotary Fryer Filter Unit - 28 in. dia. Drum dimensions: 28 in. dia. x 14 in. W. Sump tank dimensions: 30-1/2 in. L x 16-1/2 in. W x 17 in. H. Maximum oil capacity: 35 gal. Baldor Motor, 1/2 hp, 1725 rpm, 230/460 V, 4.5/1.8 amps, 60 Hz, 3 phase. Motordrive. Hydraulic Torqmotor. Inlets: (1) 1-1/2 in. dia. FNPT, (2) 2 in. dia. ports. Outlets: (1) 1-1/2 in. dia. I-line fitting, (1) 4 in. dia. S-line fitting, (1) 6 in. W x 3 in. H discharge. Overall dimensions: 59 in. L x 58 in. W x 62 in. H.