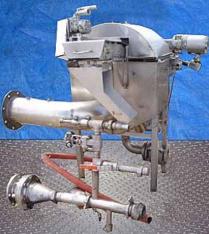

Rotary Fryer Filter Unit - 28 in. dia. Drum dimensions: 28 in. dia. x 14 in. W. Sump tank dimensions: 30-1/2 in. L x 16-1/2 in. W x 17 in. H. Maximum oil capacity: 35 gal. Baldor Motor, 1/2 hp, 1725 rpm, 230/460 V, 4.5/1.8 amps, 60 Hz, 3 phase. Motordrive. Hydraulic Torqmotor. Inlets: (1) 1-1/2 in. dia. FNPT, (2) 2 in. dia. ports. Outlets: (1) 1-1/2 in. dia. I-line fitting, (1) 4 in. dia. S-line fitting, (1) 6 in. W x 3 in. H discharge. Overall dimensions: 59 in. L x 58 in. W x 62 in. H.