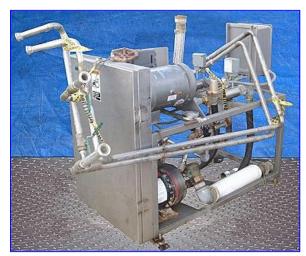

(2) Wanner Engineering Inc. Hydra-Cell Pumps. Model: D25MFCGHHEC. S/N's: 18537 and 19930. Capacity: 20 gpm at maximum pressure. Maximum pressure: 1000 psi. (2) Square D Pressure Switches. Previous duty: conveyor belt washer. Baldor Industrial Motor, 7-1/2 hp, 1725 rpm, 208-230/460 V, 21.5-20/10 amps, 60 Hz, 3 phase. Typical Hydra-Cell Pump features: seal-less compact design, durability and simplicity make Hydra-Cell pumps the optimum choice for handling aggressive fluids, abrasive fluids with particles, hot fluids, corrosive fluids, abrasives, wettable powders, cutting fluids, ultrapure fluids, adhesives, salt water, reclaim water, slurries, liquid gases, fertilizers, viscous fluids, chemicals, soap solutions. Skid mounted. Inlets: (4) 1 in. dia. NPT (male). Outlets: (1) 2 in. dia. NPT (male). Overall dimensions: 58 in. L x 37 in. W x 51 in. H.