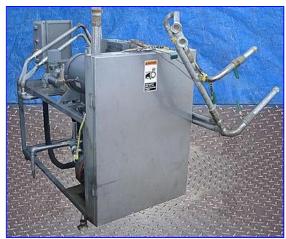

(2) Wanner Engineering Inc. Hydra-Cell Pumps. Model: D25MFCGHHEC. S/N's: 18537 and 19930. Capacity: 20 gpm at maximum pressure. Maximum pressure: 1000 psi. (2) Square D Pressure Switches. Previous duty: conveyor belt washer. Baldor Industrial Motor, 7-1/2 hp, 1725 rpm, 208-230/460 V, 21.5-20/10 amps, 60 Hz, 3 phase. Typical Hydra-Cell Pump features: seal-less compact design, durability and simplicity make Hydra-Cell pumps the optimum choice for handling aggressive fluids, abrasive fluids with particles, hot fluids, corrosive fluids, abrasives, wettable powders, cutting fluids, ultrapure fluids, adhesives, salt water, reclaim water, slurries, liquid gases, fertilizers, viscous fluids, chemicals, soap solutions. Skid mounted. Inlets: (4) 1 in. dia. NPT (male). Outlets: (1) 2 in. dia. NPT (male). Overall dimensions: 58 in. L x 37 in. W x 51 in. H.