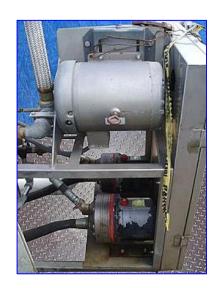

(2) Wanner Engineering Inc. Hydra-Cell Pumps. Model: D25MFCGHHEC. S/N's: 18537 and 19930. Capacity: 20 gpm at maximum pressure. Maximum pressure: 1000 psi. (2) Square D Pressure Switches. Previous duty: conveyor belt washer. Baldor Industrial Motor, 7-1/2 hp, 1725 rpm, 208-230/460 V, 21.5-20/10 amps, 60 Hz, 3 phase. Typical Hydra-Cell Pump features: seal-less compact design, durability and simplicity make Hydra-Cell pumps the optimum choice for handling aggressive fluids, abrasive fluids with particles, hot fluids, corrosive fluids, abrasives, wettable powders, cutting fluids, ultrapure fluids, adhesives, salt water, reclaim water, slurries, liquid gases, fertilizers, viscous fluids, chemicals, soap solutions. Skid mounted. Inlets: (4) 1 in. dia. NPT (male). Outlets: (1) 2 in. dia. NPT (male). Overall dimensions: 58 in. L x 37 in. W x 51 in. H.