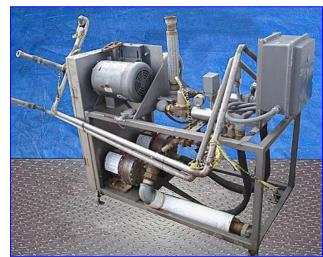

(2) Wanner Engineering Inc. Hydra-Cell Pumps. Model: D25MFCGHHEC. S/N's: 18537 and 19930. Capacity: 20 gpm at maximum pressure. Maximum pressure: 1000 psi. (2) Square D Pressure Switches. Previous duty: conveyor belt washer. Baldor Industrial Motor, 7-1/2 hp, 1725 rpm, 208-230/460 V, 21.5-20/10 amps, 60 Hz, 3 phase. Typical Hydra-Cell Pump features: seal-less compact design, durability and simplicity make Hydra-Cell pumps the optimum choice for handling aggressive fluids, abrasive fluids with particles, hot fluids, corrosive fluids, abrasives, wettable powders, cutting fluids, ultrapure fluids, adhesives, salt water, reclaim water, slurries, liquid gases, fertilizers, viscous fluids, chemicals, soap solutions. Skid mounted. Inlets: (4) 1 in. dia. NPT (male). Outlets: (1) 2 in. dia. NPT (male). Overall dimensions: 58 in. L x 37 in. W x 51 in. H.