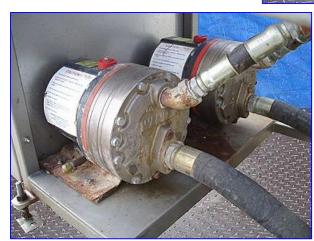

(2) Wanner Engineering Inc. Hydra-Cell Pumps. Model: D25MFCGHHEC. S/N's: 18537 and 19930. Capacity: 20 gpm at maximum pressure. Maximum pressure: 1000 psi. (2) Square D Pressure Switches. Previous duty: conveyor belt washer. Baldor Industrial Motor, 7-1/2 hp, 1725 rpm, 208-230/460 V, 21.5-20/10 amps, 60 Hz, 3 phase. Typical Hydra-Cell Pump features: seal-less compact design, durability and simplicity make Hydra-Cell pumps the optimum choice for handling aggressive fluids, abrasive fluids with particles, hot fluids, corrosive fluids, abrasives, wettable powders, cutting fluids, ultrapure fluids, adhesives, salt water, reclaim water, slurries, liquid gases, fertilizers, viscous fluids, chemicals, soap solutions. Skid mounted. Inlets: (4) 1 in. dia. NPT (male). Outlets: (1) 2 in. dia. NPT (male). Overall dimensions: 58 in. L x 37 in. W x 51 in. H.