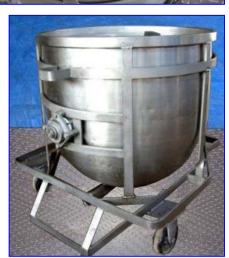

Portable Stainless Steel Single Shell Mixing Tank- 300 Gallon. 316 stainless steel tank. (8) 304 stainless steel blending paddles. Sew Eurodrive Motor: .75 hp, 1700 rpm, 230/460 V, 3.05/1.53 amps, 60 Hz, 3 phase. Sew Eurodrive Variable Speed Motor Drive: 17.98 ratio, 20-100 rpm (output range). Inlets/outlets: (1) 44 in. dia. open top, (1) 3 in. dia. Q-line bottom drain outlet. Tank features a handle and rolls on (3) casters for easy positioning. Overall dimensions: 72 in. L x 52 in. W x 50 in. H.