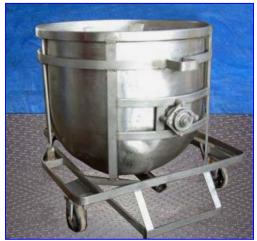

Portable Stainless Steel Single Shell Mixing Tank- 300 Gallon. 316 stainless steel tank. (8) 304 stainless steel blending paddles. Sew Eurodrive Motor: .75 hp, 1700 rpm, 230/460 V, 3.05/1.53 amps, 60 Hz, 3 phase. Sew Eurodrive Variable Speed Motor Drive: 17.98 ratio, 20-100 rpm (output range). Inlets/outlets: (1) 44 in. dia. open top, (1) 3 in. dia. Q-line bottom drain outlet. Tank features a handle and rolls on (3) casters for easy positioning. Overall dimensions: 72 in. L x 52 in. W x 50 in. H.