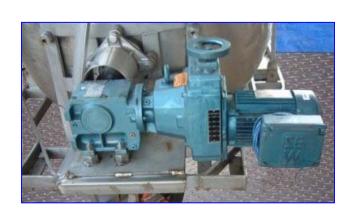

Portable Stainless Steel Single Shell Mixing Tank- 300 Gallon. 316 stainless steel tank. (8) 304 stainless steel blending paddles. Sew Eurodrive Motor: .75 hp, 1700 rpm, 230/460 V, 3.05/1.53 amps, 60 Hz, 3 phase. Sew Eurodrive Variable Speed Motor Drive: 17.98 ratio, 20-100 rpm (output range). Inlets/outlets: (1) 44 in. dia. open top, (1) 3 in. dia. Q-line bottom drain outlet. Tank features a handle and rolls on (3) casters for easy positioning. Overall dimensions: 72 in. L x 52 in. W x 50 in. H.