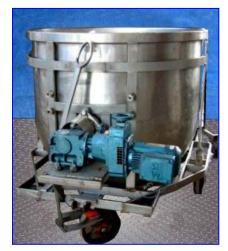

Portable Stainless Steel Single Shell Mixing Tank- 300 Gallon. 316 stainless steel tank. (8) 304 stainless steel blending paddles. Sew Eurodrive Motor: .75 hp, 1700 rpm, 230/460 V, 3.05/1.53 amps, 60 Hz, 3 phase. Sew Eurodrive Variable Speed Motor Drive: 17.98 ratio, 20-100 rpm (output range). Inlets/outlets: (1) 44 in. dia. open top, (1) 3 in. dia. Q-line bottom drain outlet. Tank features a handle and rolls on (3) casters for easy positioning. Overall dimensions: 72 in. L x 52 in. W x 50 in. H.