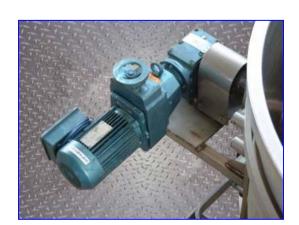

Portable Stainless Steel Single Shell Mixing Tank- 300 Gallon. 316 stainless steel tank. (8) 304 stainless steel blending paddles. Sew Eurodrive Motor: .75 hp, 1700 rpm, 230/460 V, 3.05/1.53 amps, 60 Hz, 3 phase. Sew Eurodrive Variable Speed Motor Drive: 17.98 ratio, 20-100 rpm (output range). Inlets/outlets: (1) 44 in. dia. open top, (1) 3 in. dia. Q-line bottom drain outlet. Tank features a handle and rolls on (3) casters for easy positioning. Overall dimensions: 72 in. L x 52 in. W x 50 in. H.