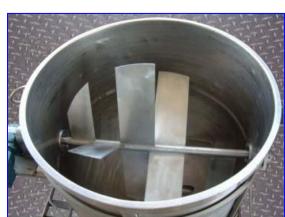

Portable Stainless Steel Single Shell Mixing Tank- 300 Gallon. 316 stainless steel tank. (8) 304 stainless steel blending paddles. Sew Eurodrive Motor: .75 hp, 1700 rpm, 230/460 V, 3.05/1.53 amps, 60 Hz, 3 phase. Sew Eurodrive Variable Speed Motor Drive: 17.98 ratio, 20-100 rpm (output range). Inlets/outlets: (1) 44 in. dia. open top, (1) 3 in. dia. Q-line bottom drain outlet. Tank features a handle and rolls on (3) casters for easy positioning. Overall dimensions: 72 in. L x 52 in. W x 50 in. H.