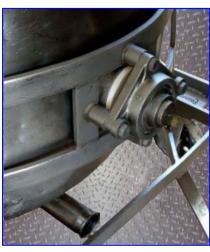

Portable Stainless Steel Single Shell Mixing Tank- 300 Gallon. 316 stainless steel tank. (8) 304 stainless steel blending paddles. Sew Eurodrive Motor: .75 hp, 1700 rpm, 230/460 V, 3.05/1.53 amps, 60 Hz, 3 phase. Sew Eurodrive Variable Speed Motor Drive: 17.98 ratio, 20-100 rpm (output range). Inlets/outlets: (1) 44 in. dia. open top, (1) 3 in. dia. Q-line bottom drain outlet. Tank features a handle and rolls on (3) casters for easy positioning. Overall dimensions: 72 in. L x 52 in. W x 50 in. H.