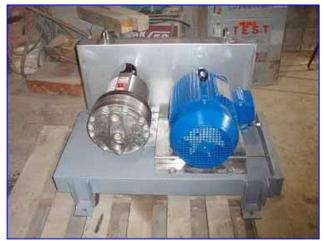

| Wanner Engineering Inc. Hydra-Cell Positive Displacement Pump |                     |
|---------------------------------------------------------------|---------------------|
| Mfg: Wanner Engineering Inc.                                  | Model: H25X-FSGNNEH |
| Stock No: DBPF2261.2                                          | Serial No: 67811    |

Wanner Engineering Inc. Hydra-Cell Positive Displacement Pump. Model: H25X-FSGNNEH. S/N: 67811. Flow rate for new pump is 20 gpm with required horsepower and pressure. Discuss with salesperson your process and product to determine if this refurbished pump should handle your specific duty. Lesson motor, 7.5 hp, 1750 rpm, 208-230/460 V, 20-18.4/9.2 amps, 60 Hz. Wanner's Hydra-Cell pumps feature: sealless compact design, and are the optimum choice for handling corrosive or abrasive fluids with particles, hot fluids, wettable powders, adhesives, salt water, reclaim water, slurries, liquid gases, fertilizers, soap solutions, and those with viscous properties. Stainless steel base. Inlets: (1) 2 in. dia. FNPT. Outlets: (1) 1-1/2 in. dia. FNPT. Overall dimensions: 3 ft. L x 1 ft. 9 in. W x 1 ft. 11 in. H.(ACN86).