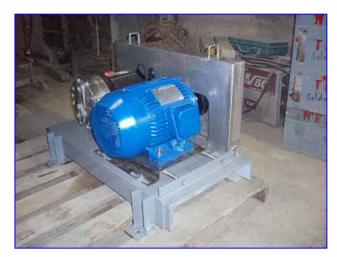

| Wanner Engineering Inc. Hydra-Cell Positive Displacement Pump |                     |
|---------------------------------------------------------------|---------------------|
| Mfg: Wanner Engineering Inc.                                  | Model: H25X-FSGNNEH |
| Stock No: DBPF2261.2                                          | Serial No: 67811    |

Wanner Engineering Inc. Hydra-Cell Positive Displacement Pump. Model: H25X-FSGNNEH. S/N: 67811. Flow rate for new pump is 20 gpm with required horsepower and pressure. Discuss with salesperson your process and product to determine if this refurbished pump should handle your specific duty. Lesson motor, 7.5 hp, 1750 rpm, 208-230/460 V, 20-18.4/9.2 amps, 60 Hz. Wanner's Hydra-Cell pumps feature: sealless compact design, and are the optimum choice for handling corrosive or abrasive fluids with particles, hot fluids, wettable powders, adhesives, salt water, reclaim water, slurries, liquid gases, fertilizers, soap solutions, and those with viscous properties. Stainless steel base. Inlets: (1) 2 in. dia. FNPT. Outlets: (1) 1-1/2 in. dia. FNPT. Overall dimensions: 3 ft. L x 1 ft. 9 in. W x 1 ft. 11 in. H.(ACN86).