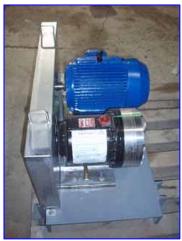

| Wanner Engineering Inc. Hydra-Cell Positive Displacement Pump |                     |
|---------------------------------------------------------------|---------------------|
| Mfg: Wanner Engineering Inc.                                  | Model: H25X-FSGNNEH |
| Stock No: DBPF2261.2                                          | Serial No: 67811    |

Wanner Engineering Inc. Hydra-Cell Positive Displacement Pump. Model: H25X-FSGNNEH. S/N: 67811. Flow rate for new pump is 20 gpm with required horsepower and pressure. Discuss with salesperson your process and product to determine if this refurbished pump should handle your specific duty. Lesson motor, 7.5 hp, 1750 rpm, 208-230/460 V, 20-18.4/9.2 amps, 60 Hz. Wanner's Hydra-Cell pumps feature: sealless compact design, and are the optimum choice for handling corrosive or abrasive fluids with particles, hot fluids, wettable powders, adhesives, salt water, reclaim water, slurries, liquid gases, fertilizers, soap solutions, and those with viscous properties. Stainless steel base. Inlets: (1) 2 in. dia. FNPT. Outlets: (1) 1-1/2 in. dia. FNPT. Overall dimensions: 3 ft. L x 1 ft. 9 in. W x 1 ft. 11 in. H.(ACN86).