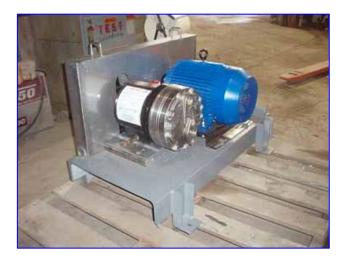

| Wanner Engineering Inc. Hydra-Cell Positive Displacement Pump |                     |
|---------------------------------------------------------------|---------------------|
| Mfg: Wanner Engineering Inc.                                  | Model: H25X-FSGNNEH |
| Stock No: DBPF2261.2                                          | Serial No: 67811    |

Wanner Engineering Inc. Hydra-Cell Positive Displacement Pump. Model: H25X-FSGNNEH. S/N: 67811. Flow rate for new pump is 20 gpm with required horsepower and pressure. Discuss with salesperson your process and product to determine if this refurbished pump should handle your specific duty. Lesson motor, 7.5 hp, 1750 rpm, 208-230/460 V, 20-18.4/9.2 amps, 60 Hz. Wanner's Hydra-Cell pumps feature: sealless compact design, and are the optimum choice for handling corrosive or abrasive fluids with particles, hot fluids, wettable powders, adhesives, salt water, reclaim water, slurries, liquid gases, fertilizers, soap solutions, and those with viscous properties. Stainless steel base. Inlets: (1) 2 in. dia. FNPT. Outlets: (1) 1-1/2 in. dia. FNPT. Overall dimensions: 3 ft. L x 1 ft. 9 in. W x 1 ft. 11 in. H.(ACN86).