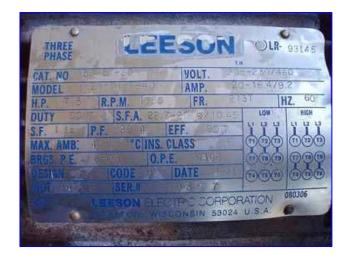

Wanner Engineering Inc. Hydra-Cell Positive Displacement Pump. Model: H25X-FSGNNEH. S/N: 67811. Flow rate for new pump is 20 gpm with required horsepower and pressure. Discuss with salesperson your process and product to determine if this refurbished pump should handle your specific duty. Lesson motor, 7.5 hp, 1750 rpm, 208-230/460 V, 20-18.4/9.2 amps, 60 Hz. Wanner's Hydra-Cell pumps feature: sealless compact design, and are the optimum choice for handling corrosive or abrasive fluids with particles, hot fluids, wettable powders, adhesives, salt water, reclaim water, slurries, liquid gases, fertilizers, soap solutions, and those with viscous properties. Stainless steel base. Inlets: (1) 2 in. dia. FNPT. Outlets: (1) 1-1/2 in. dia. FNPT. Overall dimensions: 3 ft. L x 1 ft. 9 in. W x 1 ft. 11 in. H.(ACN86).