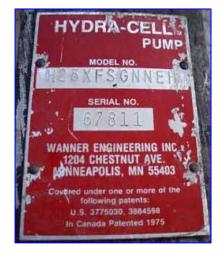

| Wanner Engineering Inc. Hydra-Cell Positive Displacement Pump |                     |
|---------------------------------------------------------------|---------------------|
| Mfg: Wanner Engineering Inc.                                  | Model: H25X-FSGNNEH |
| Stock No: DBPF2261.2                                          | Serial No: 67811    |

Wanner Engineering Inc. Hydra-Cell Positive Displacement Pump. Model: H25X-FSGNNEH. S/N: 67811. Flow rate for new pump is 20 gpm with required horsepower and pressure. Discuss with salesperson your process and product to determine if this refurbished pump should handle your specific duty. Lesson motor, 7.5 hp, 1750 rpm, 208-230/460 V, 20-18.4/9.2 amps, 60 Hz. Wanner's Hydra-Cell pumps feature: sealless compact design, and are the optimum choice for handling corrosive or abrasive fluids with particles, hot fluids, wettable powders, adhesives, salt water, reclaim water, slurries, liquid gases, fertilizers, soap solutions, and those with viscous properties. Stainless steel base. Inlets: (1) 2 in. dia. FNPT. Outlets: (1) 1-1/2 in. dia. FNPT. Overall dimensions: 3 ft. L x 1 ft. 9 in. W x 1 ft. 11 in. H.(ACN86).