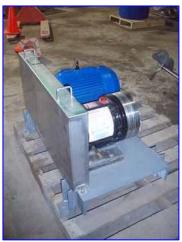

| Wanner Engineering Inc. Hydra-Cell Positive Displacement Pump |                     |
|---------------------------------------------------------------|---------------------|
| Mfg: Wanner Engineering Inc.                                  | Model: H25X-FSGNNEH |
| Stock No: DBPF2261.2                                          | Serial No: 67811    |

Wanner Engineering Inc. Hydra-Cell Positive Displacement Pump. Model: H25X-FSGNNEH. S/N: 67811. Flow rate for new pump is 20 gpm with required horsepower and pressure. Discuss with salesperson your process and product to determine if this refurbished pump should handle your specific duty. Lesson motor, 7.5 hp, 1750 rpm, 208-230/460 V, 20-18.4/9.2 amps, 60 Hz. Wanner's Hydra-Cell pumps feature: sealless compact design, and are the optimum choice for handling corrosive or abrasive fluids with particles, hot fluids, wettable powders, adhesives, salt water, reclaim water, slurries, liquid gases, fertilizers, soap solutions, and those with viscous properties. Stainless steel base. Inlets: (1) 2 in. dia. FNPT. Outlets: (1) 1-1/2 in. dia. FNPT. Overall dimensions: 3 ft. L x 1 ft. 9 in. W x 1 ft. 11 in. H.(ACN86).