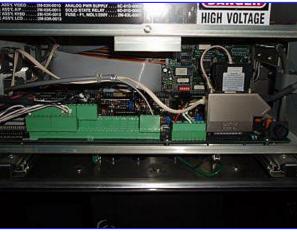

Mettler Toledo Hi-Speed Checkmate 2. Model: CM. S/N: CM-12602. Wiring diagram: D2-81-147. Readout and controls device for weighing objects on conveyor belts. The Checkmate 2 consists of a touchpad keypad, 2 readout screens, and indicator lights. Power supply: 115 V, 1.0 amps, 60 Hz, single phase. Over current protection provided at machine supply terminals: 1 amp. Allen-Bradley MicroLogix 1000, Cat: 1761-L16BWA. Series: C, FRN 5.0, AC power, relay outputs, DC inputs, relay outputs: 1440 VA Max. Overall dimensions: 25 in. L x 15 in. W x 63-1/2 in. H.