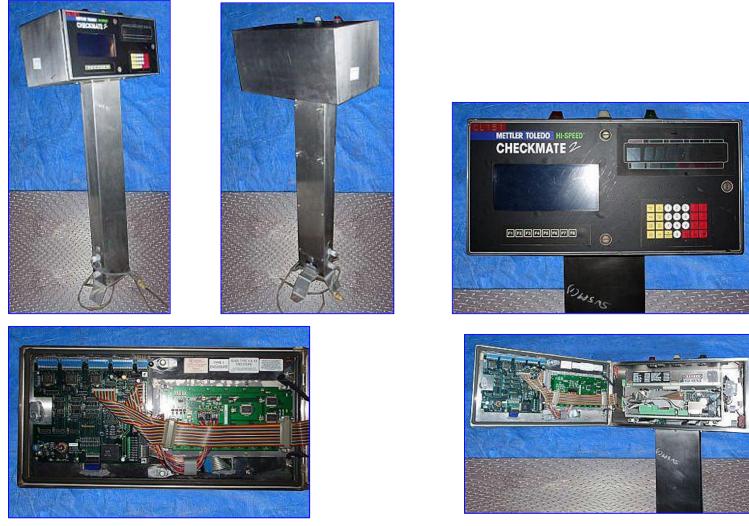

| Mettler Toledo Hi Speed Checkmate 2 |                     |
|-------------------------------------|---------------------|
| Mfg: Mettler Toledo                 | Model: CM           |
| Stock No. DBS588B.0                 | Serial No. CM-12602 |

Mettler Toledo Hi-Speed Checkmate 2. Model: CM. S/N: CM-12602. Wiring diagram: D2-81-147. Readout and controls device for weighing objects on conveyor belts. The Checkmate 2 consists of a touchpad keypad, 2 readout screens, and indicator lights. Power supply: 115 V, 1.0 amps, 60 Hz, single phase. Over current protection provided at machine supply terminals: 1 amp. Allen-Bradley MicroLogix 1000, Cat: 1761-L16BWA. Series: C, FRN 5.0, AC power, relay outputs, DC inputs, relay outputs: 1440 VA Max. Overall dimensions: 25 in. L x 15 in. W x 63-1/2 in. H.