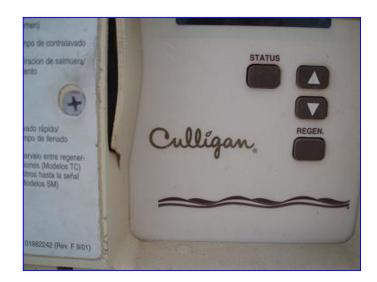

| Culligan Whole House Water Purifier |                            |
|-------------------------------------|----------------------------|
| Mfg: Culligan                       | Model: PV-B                |
| Stock No. DCBJ006.                  | Serial No <u>.</u> 1377545 |

Culligan Whole House Water Purifier. Model: PV-B. S/N: 1377545. Controller S/N: 3002I 0015. Multi layer filtering system for removing dirt, silt, clay, and other sediments, for optimum water treatment. Minimizes corrosion in pipes, odors, and most chlorine tastes. 24 V, 60 Hz, 45 Watts. Inlets: (1) 1-1/2 in. threaded inlet (male). Outlets: (1) 1-1/2 in. threaded outlet (male), (1)  $\frac{1}{2}$  in. threaded outlet w/ open/shutoff manual valve, (1)  $\frac{1}{2}$  in. Outlet hose. Overall dimensions: 16 in. L x 16 in. W x 70 in. H.