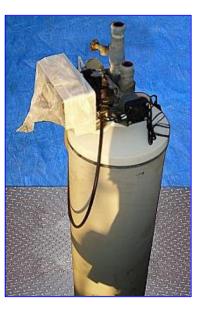

| Culligan Whole House Water Purifier |                            |
|-------------------------------------|----------------------------|
| Mfg: Culligan                       | Model: PV-B                |
| Stock No. DCBJ006.                  | Serial No <u>.</u> 1377545 |

Culligan Whole House Water Purifier. Model: PV-B. S/N: 1377545. Controller S/N: 3002I 0015. Multi layer filtering system for removing dirt, silt, clay, and other sediments, for optimum water treatment. Minimizes corrosion in pipes, odors, and most chlorine tastes. 24 V, 60 Hz, 45 Watts. Inlets: (1) 1-1/2 in. threaded inlet (male). Outlets: (1) 1-1/2 in. threaded outlet (male), (1)  $\frac{1}{2}$  in. threaded outlet w/ open/shutoff manual valve, (1)  $\frac{1}{2}$  in. Outlet hose. Overall dimensions: 16 in. L x 16 in. W x 70 in. H.