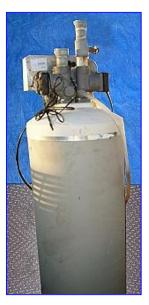

Culligan Whole House Water Purifier. Model: PV-B. S/N: 1377545. Controller S/N: 3002I 0015. Multi layer filtering system for removing dirt, silt, clay, and other sediments, for optimum water treatment. Minimizes corrosion in pipes, odors, and most chlorine tastes. 24 V, 60 Hz, 45 Watts. Inlets: (1) 1-1/2 in. threaded inlet (male). Outlets: (1) 1-1/2 in. threaded outlet (male), (1)  $\frac{1}{2}$  in. threaded outlet w/ open/shutoff manual valve, (1)  $\frac{1}{2}$  in. Outlet hose. Overall dimensions: 16 in. L x 16 in. W x 70 in. H.