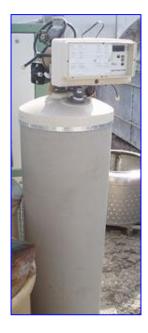

| Culligan Whole House Water Purifier |                            |
|-------------------------------------|----------------------------|
| Mfg: Culligan                       | Model: PV-B                |
| Stock No. DCBJ006.                  | Serial No <u>.</u> 1377545 |

Culligan Whole House Water Purifier. Model: PV-B. S/N: 1377545. Controller S/N: 3002I 0015. Multi layer filtering system for removing dirt, silt, clay, and other sediments, for optimum water treatment. Minimizes corrosion in pipes, odors, and most chlorine tastes. 24 V, 60 Hz, 45 Watts. Inlets: (1) 1-1/2 in. threaded inlet (male). Outlets: (1) 1-1/2 in. threaded outlet (male), (1)  $\frac{1}{2}$  in. threaded outlet w/ open/shutoff manual valve, (1)  $\frac{1}{2}$  in. Outlet hose. Overall dimensions: 16 in. L x 16 in. W x 70 in. H.