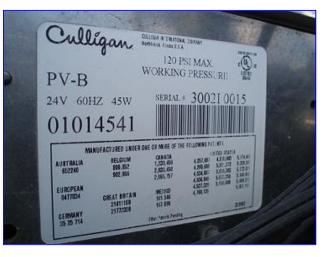

Culligan Whole House Water Purifier. Model: PV-B. S/N: 1377545. Controller S/N: 3002I 0015. Multi layer filtering system for removing dirt, silt, clay, and other sediments, for optimum water treatment. Minimizes corrosion in pipes, odors, and most chlorine tastes. 24 V, 60 Hz, 45 Watts. Inlets: (1) 1-1/2 in. threaded inlet (male). Outlets: (1) 1-1/2 in. threaded outlet (male), (1)  $\frac{1}{2}$  in. threaded outlet w/ open/shutoff manual valve, (1)  $\frac{1}{2}$  in. Outlet hose. Overall dimensions: 16 in. L x 16 in. W x 70 in. H.