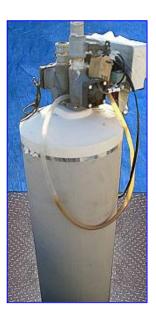

Culligan Whole House Water Purifier. Model: PV-B. S/N: 1377545. Controller S/N: 3002I 0015. Multi layer filtering system for removing dirt, silt, clay, and other sediments, for optimum water treatment. Minimizes corrosion in pipes, odors, and most chlorine tastes. 24 V, 60 Hz, 45 Watts. Inlets: (1) 1-1/2 in. threaded inlet (male). Outlets: (1) 1-1/2 in. threaded outlet (male), (1)  $\frac{1}{2}$  in. threaded outlet w/ open/shutoff manual valve, (1)  $\frac{1}{2}$  in. Outlet hose. Overall dimensions: 16 in. L x 16 in. W x 70 in. H.