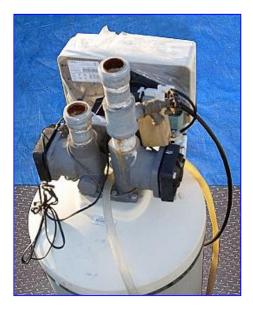

| Culligan Whole House Water Purifier |                            |
|-------------------------------------|----------------------------|
| Mfg: Culligan                       | Model: PV-B                |
| Stock No. DCBJ006.                  | Serial No <u>.</u> 1377545 |

Culligan Whole House Water Purifier. Model: PV-B. S/N: 1377545. Controller S/N: 3002I 0015. Multi layer filtering system for removing dirt, silt, clay, and other sediments, for optimum water treatment. Minimizes corrosion in pipes, odors, and most chlorine tastes. 24 V, 60 Hz, 45 Watts. Inlets: (1) 1-1/2 in. threaded inlet (male). Outlets: (1) 1-1/2 in. threaded outlet (male), (1)  $\frac{1}{2}$  in. threaded outlet w/ open/shutoff manual valve, (1)  $\frac{1}{2}$  in. Outlet hose. Overall dimensions: 16 in. L x 16 in. W x 70 in. H.