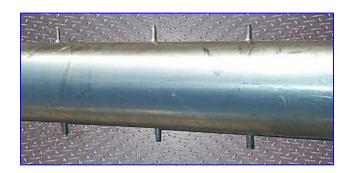

APV Crepaco Stainless Steel Scraped Surface Heat Exchanger. S/N: HP-1-264-S. Jacketed cylinder: 6 in. diameter x 48 in. L. Rotating dasher. The product is pumped through the cylinder while the heating or cooling medium is circulated between the cylinder and the jacket. The machine is able to heat and cool fluids with particulates up to 1 in. (25.4 mm) and able to heat and cool high viscosity fluids. Reliance Electric Motor, 5 hp, 1155 rpm, 220/440 V, 15.2/7.6 amps, 60 cycles, 3 phase. Product inlet/outlet: 1-1/2 in. 'S' line. Overall dimensions: 87 in. L x 24-1/2 in. W x 49 in. H.