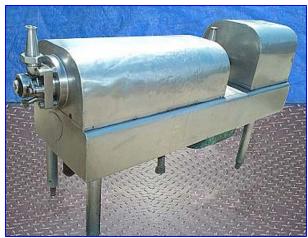

APV Crepaco Stainless Steel Scraped Surface Heat Exchanger. S/N: HP-1-264-S. Jacketed cylinder: 6 in. diameter x 48 in. L. Rotating dasher. The product is pumped through the cylinder while the heating or cooling medium is circulated between the cylinder and the jacket. The machine is able to heat and cool fluids with particulates up to 1 in. (25.4 mm) and able to heat and cool high viscosity fluids. Reliance Electric Motor, 5 hp, 1155 rpm, 220/440 V, 15.2/7.6 amps, 60 cycles, 3 phase. Product inlet/outlet: 1-1/2 in. 'S' line. Overall dimensions: 87 in. L x 24-1/2 in. W x 49 in. H.