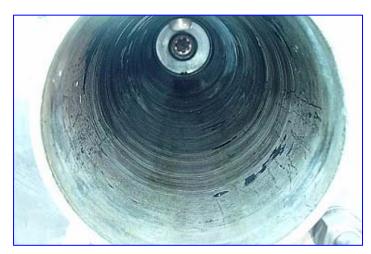

APV Crepaco Stainless Steel Scraped Surface Heat Exchanger. S/N: HP-1-264-S. Jacketed cylinder: 6 in. diameter x 48 in. L. Rotating dasher. The product is pumped through the cylinder while the heating or cooling medium is circulated between the cylinder and the jacket. The machine is able to heat and cool fluids with particulates up to 1 in. (25.4 mm) and able to heat and cool high viscosity fluids. Reliance Electric Motor, 5 hp, 1155 rpm, 220/440 V, 15.2/7.6 amps, 60 cycles, 3 phase. Product inlet/outlet: 1-1/2 in. 'S' line. Overall dimensions: 87 in. L x 24-1/2 in. W x 49 in. H.