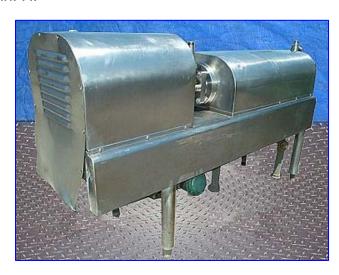

APV Crepaco Stainless Steel Scraped Surface Heat Exchanger. S/N: HP-1-264-S. Jacketed cylinder: 6 in. diameter x 48 in. L. Rotating dasher. The product is pumped through the cylinder while the heating or cooling medium is circulated between the cylinder and the jacket. The machine is able to heat and cool fluids with particulates up to 1 in. (25.4 mm) and able to heat and cool high viscosity fluids. Reliance Electric Motor, 5 hp, 1155 rpm, 220/440 V, 15.2/7.6 amps, 60 cycles, 3 phase. Product inlet/outlet: 1-1/2 in. 'S' line. Overall dimensions: 87 in. L x 24-1/2 in. W x 49 in. H.