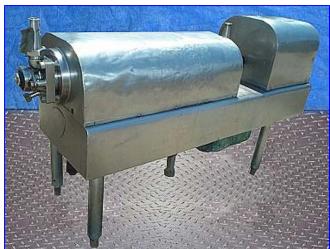

APV Crepaco Stainless Steel Scraped Surface Heat Exchanger. S/N: HP-1-264-S. Jacketed cylinder: 6 in. diameter x 48 in. L. Rotating dasher. The product is pumped through the cylinder while the heating or cooling medium is circulated between the cylinder and the jacket. The machine is able to heat and cool fluids with particulates up to 1 in. (25.4 mm) and able to heat and cool high viscosity fluids. Reliance Electric Motor, 5 hp, 1155 rpm, 220/440 V, 15.2/7.6 amps, 60 cycles, 3 phase. Product inlet/outlet: 1-1/2 in. 'S' line. Overall dimensions: 87 in. L x 24-1/2 in. W x 49 in. H.