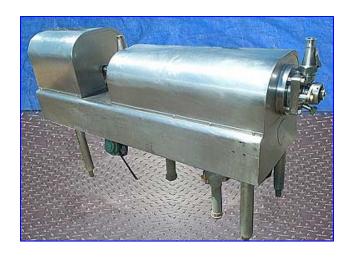

APV Crepaco Stainless Steel Scraped Surface Heat Exchanger. S/N: HP-1-264-S. Jacketed cylinder: 6 in. diameter x 48 in. L. Rotating dasher. The product is pumped through the cylinder while the heating or cooling medium is circulated between the cylinder and the jacket. The machine is able to heat and cool fluids with particulates up to 1 in. (25.4 mm) and able to heat and cool high viscosity fluids. Reliance Electric Motor, 5 hp, 1155 rpm, 220/440 V, 15.2/7.6 amps, 60 cycles, 3 phase. Product inlet/outlet: 1-1/2 in. 'S' line. Overall dimensions: 87 in. L x 24-1/2 in. W x 49 in. H.