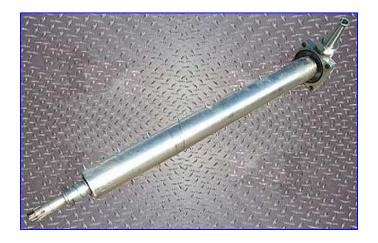

APV Crepaco Stainless Steel Scraped Surface Heat Exchanger. S/N: HP-1-264-S. Jacketed cylinder: 6 in. diameter x 48 in. L. Rotating dasher. The product is pumped through the cylinder while the heating or cooling medium is circulated between the cylinder and the jacket. The machine is able to heat and cool fluids with particulates up to 1 in. (25.4 mm) and able to heat and cool high viscosity fluids. Reliance Electric Motor, 5 hp, 1155 rpm, 220/440 V, 15.2/7.6 amps, 60 cycles, 3 phase. Product inlet/outlet: 1-1/2 in. 'S' line. Overall dimensions: 87 in. L x 24-1/2 in. W x 49 in. H.