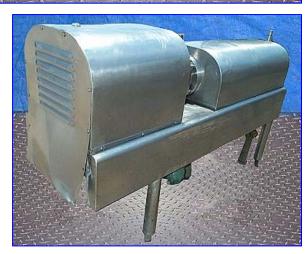

APV Crepaco Stainless Steel Scraped Surface Heat Exchanger. S/N: HP-1-264-S. Jacketed cylinder: 6 in. diameter x 48 in. L. Rotating dasher. The product is pumped through the cylinder while the heating or cooling medium is circulated between the cylinder and the jacket. The machine is able to heat and cool fluids with particulates up to 1 in. (25.4 mm) and able to heat and cool high viscosity fluids. Reliance Electric Motor, 5 hp, 1155 rpm, 220/440 V, 15.2/7.6 amps, 60 cycles, 3 phase. Product inlet/outlet: 1-1/2 in. 'S' line. Overall dimensions: 87 in. L x 24-1/2 in. W x 49 in. H.