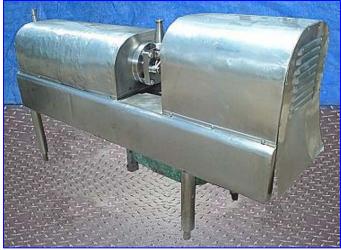

APV Crepaco Stainless Steel Scraped Surface Heat Exchanger. S/N: HP-1-264-S. Jacketed cylinder: 6 in. diameter x 48 in. L. Rotating dasher. The product is pumped through the cylinder while the heating or cooling medium is circulated between the cylinder and the jacket. The machine is able to heat and cool fluids with particulates up to 1 in. (25.4 mm) and able to heat and cool high viscosity fluids. Reliance Electric Motor, 5 hp, 1155 rpm, 220/440 V, 15.2/7.6 amps, 60 cycles, 3 phase. Product inlet/outlet: 1-1/2 in. 'S' line. Overall dimensions: 87 in. L x 24-1/2 in. W x 49 in. H.