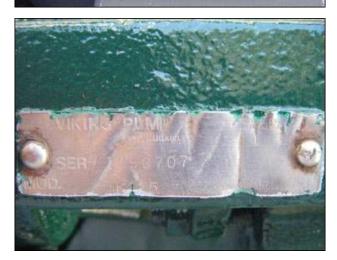

| Viking K125 Liquid Ammonia Pump |                    |
|---------------------------------|--------------------|
| Mfg: Viking                     | Model: K125        |
| Stock No: DCBJ1141B.2           | Serial No: 1990707 |

Viking Liquid Ammonia Pump. Model: K125. S/N: 1990707. Flow rate for new pump is 40 gpm with required horsepower and pressure. Discuss with salesperson your process and product to determine if this refurbished pump should handle your specific duty. Maximum pressure: 50 psi. Maximum speed: 280 rpm. Lincoln AC motor, 2 hp, 1725 rpm, 230/460 V, 6.2/3.1 amps, 60 Hz, 3 phase. Benefits include: reduced speed operation for extended pump life and minimized flashing, double mechanical seal, pressure-lubricated idler bushing and adjustable return to tank pressure relief valve. Connections: 2 in. diameter inlet and outlet. Overall dimensions: 4ft. 7 in. L x 18 in. W x 3ft. 2 in. H. (ACN31).