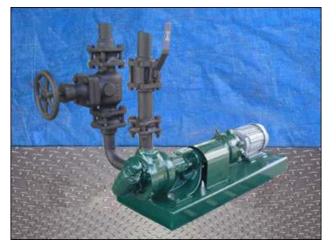

| Viking K125 Liquid Ammonia Pump |                    |
|---------------------------------|--------------------|
| Mfg: Viking                     | Model: K125        |
| Stock No: DCBJ1141B.2           | Serial No: 1990707 |

Viking Liquid Ammonia Pump. Model: K125. S/N: 1990707. Flow rate for new pump is 40 gpm with required horsepower and pressure. Discuss with salesperson your process and product to determine if this refurbished pump should handle your specific duty. Maximum pressure: 50 psi. Maximum speed: 280 rpm. Lincoln AC motor, 2 hp, 1725 rpm, 230/460 V, 6.2/3.1 amps, 60 Hz, 3 phase. Benefits include: reduced speed operation for extended pump life and minimized flashing, double mechanical seal, pressure-lubricated idler bushing and adjustable return to tank pressure relief valve. Connections: 2 in. diameter inlet and outlet. Overall dimensions: 4ft. 7 in. L x 18 in. W x 3ft. 2 in. H. (ACN31).