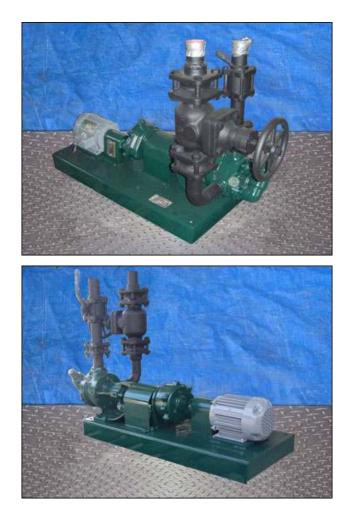

| Viking K125 Liquid Ammonia Pump |                    |
|---------------------------------|--------------------|
| Mfg: Viking                     | Model: K125        |
| Stock No: DCBJ1141B.2           | Serial No: 1990707 |

Viking Liquid Ammonia Pump. Model: K125. S/N: 1990707. Flow rate for new pump is 40 gpm with required horsepower and pressure. Discuss with salesperson your process and product to determine if this refurbished pump should handle your specific duty. Maximum pressure: 50 psi. Maximum speed: 280 rpm. Lincoln AC motor, 2 hp, 1725 rpm, 230/460 V, 6.2/3.1 amps, 60 Hz, 3 phase. Benefits include: reduced speed operation for extended pump life and minimized flashing, double mechanical seal, pressure-lubricated idler bushing and adjustable return to tank pressure relief valve. Connections: 2 in. diameter inlet and outlet. Overall dimensions: 4ft. 7 in. L x 18 in. W x 3ft. 2 in. H. (ACN31).