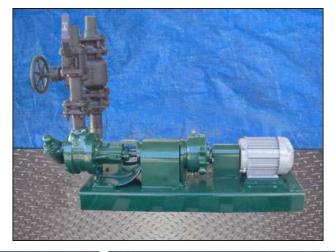

| Viking K125 Liquid Ammonia Pump |                    |
|---------------------------------|--------------------|
| Mfg: Viking                     | Model: K125        |
| Stock No: DCBJ1141B.2           | Serial No: 1990707 |

Viking Liquid Ammonia Pump. Model: K125. S/N: 1990707. Flow rate for new pump is 40 gpm with required horsepower and pressure. Discuss with salesperson your process and product to determine if this refurbished pump should handle your specific duty. Maximum pressure: 50 psi. Maximum speed: 280 rpm. Lincoln AC motor, 2 hp, 1725 rpm, 230/460 V, 6.2/3.1 amps, 60 Hz, 3 phase. Benefits include: reduced speed operation for extended pump life and minimized flashing, double mechanical seal, pressure-lubricated idler bushing and adjustable return to tank pressure relief valve. Connections: 2 in. diameter inlet and outlet. Overall dimensions: 4ft. 7 in. L x 18 in. W x 3ft. 2 in. H. (ACN31).