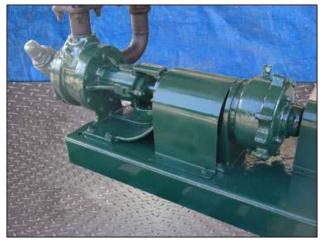

| Viking K125 Liquid Ammonia Pump |                    |
|---------------------------------|--------------------|
| Mfg: Viking                     | Model: K125        |
| Stock No: DCBJ1141B.2           | Serial No: 1990707 |

Viking Liquid Ammonia Pump. Model: K125. S/N: 1990707. Flow rate for new pump is 40 gpm with required horsepower and pressure. Discuss with salesperson your process and product to determine if this refurbished pump should handle your specific duty. Maximum pressure: 50 psi. Maximum speed: 280 rpm. Lincoln AC motor, 2 hp, 1725 rpm, 230/460 V, 6.2/3.1 amps, 60 Hz, 3 phase. Benefits include: reduced speed operation for extended pump life and minimized flashing, double mechanical seal, pressure-lubricated idler bushing and adjustable return to tank pressure relief valve. Connections: 2 in. diameter inlet and outlet. Overall dimensions: 4ft. 7 in. L x 18 in. W x 3ft. 2 in. H. (ACN31).