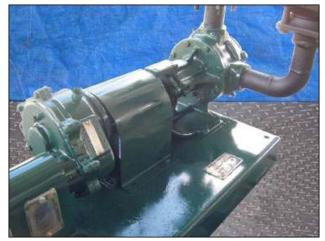

| Viking K125 Liquid Ammonia Pump |                    |
|---------------------------------|--------------------|
| Mfg: Viking                     | Model: K125        |
| Stock No: DCBJ1141B.2           | Serial No: 1990707 |

Viking Liquid Ammonia Pump. Model: K125. S/N: 1990707. Flow rate for new pump is 40 gpm with required horsepower and pressure. Discuss with salesperson your process and product to determine if this refurbished pump should handle your specific duty. Maximum pressure: 50 psi. Maximum speed: 280 rpm. Lincoln AC motor, 2 hp, 1725 rpm, 230/460 V, 6.2/3.1 amps, 60 Hz, 3 phase. Benefits include: reduced speed operation for extended pump life and minimized flashing, double mechanical seal, pressure-lubricated idler bushing and adjustable return to tank pressure relief valve. Connections: 2 in. diameter inlet and outlet. Overall dimensions: 4ft. 7 in. L x 18 in. W x 3ft. 2 in. H. (ACN31).