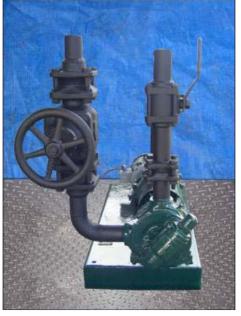

| Viking K125 Liquid Ammonia Pump |                    |
|---------------------------------|--------------------|
| Mfg: Viking                     | Model: K125        |
| Stock No: DCBJ1141B.2           | Serial No: 1990707 |

Viking Liquid Ammonia Pump. Model: K125. S/N: 1990707. Flow rate for new pump is 40 gpm with required horsepower and pressure. Discuss with salesperson your process and product to determine if this refurbished pump should handle your specific duty. Maximum pressure: 50 psi. Maximum speed: 280 rpm. Lincoln AC motor, 2 hp, 1725 rpm, 230/460 V, 6.2/3.1 amps, 60 Hz, 3 phase. Benefits include: reduced speed operation for extended pump life and minimized flashing, double mechanical seal, pressure-lubricated idler bushing and adjustable return to tank pressure relief valve. Connections: 2 in. diameter inlet and outlet. Overall dimensions: 4ft. 7 in. L x 18 in. W x 3ft. 2 in. H. (ACN31).