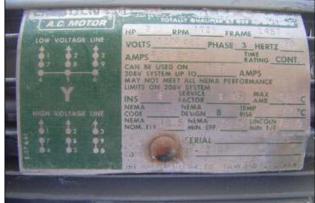

Viking Liquid Ammonia Pump. Model: K125. S/N: 1990707. Flow rate for new pump is 40 gpm with required horsepower and pressure. Discuss with salesperson your process and product to determine if this refurbished pump should handle your specific duty. Maximum pressure: 50 psi. Maximum speed: 280 rpm. Lincoln AC motor, 2 hp, 1725 rpm, 230/460 V, 6.2/3.1 amps, 60 Hz, 3 phase. Benefits include: reduced speed operation for extended pump life and minimized flashing, double mechanical seal, pressure-lubricated idler bushing and adjustable return to tank pressure relief valve. Connections: 2 in. diameter inlet and outlet. Overall dimensions: 4ft. 7 in. L x 18 in. W x 3ft. 2 in. H. (ACN31).