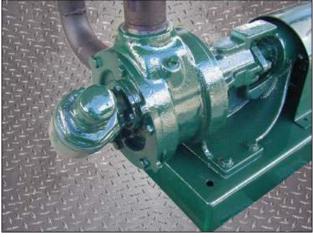

| Viking K125 Liquid Ammonia Pump |                    |
|---------------------------------|--------------------|
| Mfg: Viking                     | Model: K125        |
| Stock No: DCBJ1141B.2           | Serial No: 1990707 |

Viking Liquid Ammonia Pump. Model: K125. S/N: 1990707. Flow rate for new pump is 40 gpm with required horsepower and pressure. Discuss with salesperson your process and product to determine if this refurbished pump should handle your specific duty. Maximum pressure: 50 psi. Maximum speed: 280 rpm. Lincoln AC motor, 2 hp, 1725 rpm, 230/460 V, 6.2/3.1 amps, 60 Hz, 3 phase. Benefits include: reduced speed operation for extended pump life and minimized flashing, double mechanical seal, pressure-lubricated idler bushing and adjustable return to tank pressure relief valve. Connections: 2 in. diameter inlet and outlet. Overall dimensions: 4ft. 7 in. L x 18 in. W x 3ft. 2 in. H. (ACN31).