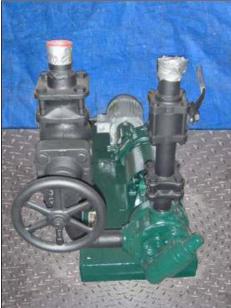

| Viking K125 Liquid Ammonia Pump |                    |
|---------------------------------|--------------------|
| Mfg: Viking                     | Model: K125        |
| Stock No: DCBJ1141B.2           | Serial No: 1990707 |

Viking Liquid Ammonia Pump. Model: K125. S/N: 1990707. Flow rate for new pump is 40 gpm with required horsepower and pressure. Discuss with salesperson your process and product to determine if this refurbished pump should handle your specific duty. Maximum pressure: 50 psi. Maximum speed: 280 rpm. Lincoln AC motor, 2 hp, 1725 rpm, 230/460 V, 6.2/3.1 amps, 60 Hz, 3 phase. Benefits include: reduced speed operation for extended pump life and minimized flashing, double mechanical seal, pressure-lubricated idler bushing and adjustable return to tank pressure relief valve. Connections: 2 in. diameter inlet and outlet. Overall dimensions: 4ft. 7 in. L x 18 in. W x 3ft. 2 in. H. (ACN31).