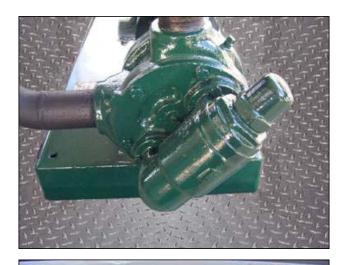

| Viking K125 Liquid Ammonia Pump |                    |
|---------------------------------|--------------------|
| Mfg: Viking                     | Model: K125        |
| Stock No: DCBJ1141B.2           | Serial No: 1990707 |

Viking Liquid Ammonia Pump. Model: K125. S/N: 1990707. Flow rate for new pump is 40 gpm with required horsepower and pressure. Discuss with salesperson your process and product to determine if this refurbished pump should handle your specific duty. Maximum pressure: 50 psi. Maximum speed: 280 rpm. Lincoln AC motor, 2 hp, 1725 rpm, 230/460 V, 6.2/3.1 amps, 60 Hz, 3 phase. Benefits include: reduced speed operation for extended pump life and minimized flashing, double mechanical seal, pressure-lubricated idler bushing and adjustable return to tank pressure relief valve. Connections: 2 in. diameter inlet and outlet. Overall dimensions: 4ft. 7 in. L x 18 in. W x 3ft. 2 in. H. (ACN31).