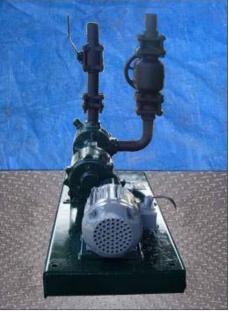

| Viking K125 Liquid Ammonia Pump |                    |
|---------------------------------|--------------------|
| Mfg: Viking                     | Model: K125        |
| Stock No: DCBJ1141B.2           | Serial No: 1990707 |

Viking Liquid Ammonia Pump. Model: K125. S/N: 1990707. Flow rate for new pump is 40 gpm with required horsepower and pressure. Discuss with salesperson your process and product to determine if this refurbished pump should handle your specific duty. Maximum pressure: 50 psi. Maximum speed: 280 rpm. Lincoln AC motor, 2 hp, 1725 rpm, 230/460 V, 6.2/3.1 amps, 60 Hz, 3 phase. Benefits include: reduced speed operation for extended pump life and minimized flashing, double mechanical seal, pressure-lubricated idler bushing and adjustable return to tank pressure relief valve. Connections: 2 in. diameter inlet and outlet. Overall dimensions: 4ft. 7 in. L x 18 in. W x 3ft. 2 in. H. (ACN31).