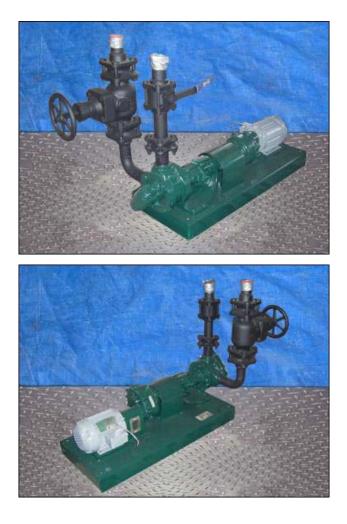

| Viking K125 Liquid Ammonia Pump |                    |
|---------------------------------|--------------------|
| Mfg: Viking                     | Model: K125        |
| Stock No: DCBJ1141B.2           | Serial No: 1990707 |

Viking Liquid Ammonia Pump. Model: K125. S/N: 1990707. Flow rate for new pump is 40 gpm with required horsepower and pressure. Discuss with salesperson your process and product to determine if this refurbished pump should handle your specific duty. Maximum pressure: 50 psi. Maximum speed: 280 rpm. Lincoln AC motor, 2 hp, 1725 rpm, 230/460 V, 6.2/3.1 amps, 60 Hz, 3 phase. Benefits include: reduced speed operation for extended pump life and minimized flashing, double mechanical seal, pressure-lubricated idler bushing and adjustable return to tank pressure relief valve. Connections: 2 in. diameter inlet and outlet. Overall dimensions: 4ft. 7 in. L x 18 in. W x 3ft. 2 in. H. (ACN31).