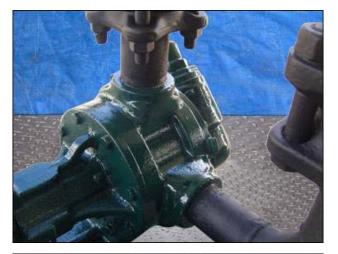

| Viking K125 Liquid Ammonia Pump |                    |
|---------------------------------|--------------------|
| Mfg: Viking                     | Model: K125        |
| Stock No: DCBJ1141B.2           | Serial No: 1990707 |

Viking Liquid Ammonia Pump. Model: K125. S/N: 1990707. Flow rate for new pump is 40 gpm with required horsepower and pressure. Discuss with salesperson your process and product to determine if this refurbished pump should handle your specific duty. Maximum pressure: 50 psi. Maximum speed: 280 rpm. Lincoln AC motor, 2 hp, 1725 rpm, 230/460 V, 6.2/3.1 amps, 60 Hz, 3 phase. Benefits include: reduced speed operation for extended pump life and minimized flashing, double mechanical seal, pressure-lubricated idler bushing and adjustable return to tank pressure relief valve. Connections: 2 in. diameter inlet and outlet. Overall dimensions: 4ft. 7 in. L x 18 in. W x 3ft. 2 in. H. (ACN31).