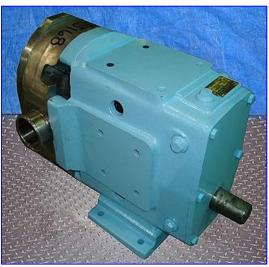

## Waukesha 62U1 Positive Displacement Pump Mfg: Waukesha Model: 62U1

Stock No. DCBJ168.10

Serial No. 19779 SS

Waukesha 62U1 Positive Displacement Pump. S/N: 19779 SS. 3-A Sanitary rated. Displacement per revolution: 0.153 gal. Nominal capacity: 90 gpm. Maximum rpm: 600. Seal option: O-ring. CIP-able. Features: bi-directional flow, 3-way mounting, upper shaft position, easy interchangeable installation or conversion.Typical product application: (bakery) sweeteners, fat and oils, fruit fillings(beverage) syrups, cream fillings, chocolate, (dairy) cream, milk, butter. Inlets/outlets: (2) 2-1/2 in. dia. S-line fittings. Overall dimensions: 18-1/2 in. L x 11 in. W x 14-1/2 in. H.