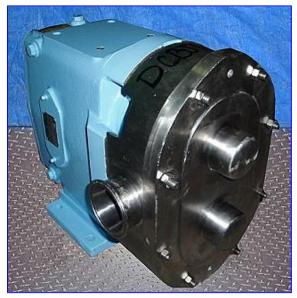

## Waukesha 62U1 Positive Displacement Pump Mfg: Waukesha Model: 62U1

Stock No. DCBJ168.10

Serial No. 19779 SS

Waukesha 62U1 Positive Displacement Pump. S/N: 19779 SS. 3-A Sanitary rated. Displacement per revolution: 0.153 gal. Nominal capacity: 90 gpm. Maximum rpm: 600. Seal option: O-ring. CIP-able. Features: bi-directional flow, 3-way mounting, upper shaft position, easy interchangeable installation or conversion.Typical product application: (bakery) sweeteners, fat and oils, fruit fillings(beverage) syrups, cream fillings, chocolate, (dairy) cream, milk, butter. Inlets/outlets: (2) 2-1/2 in. dia. S-line fittings. Overall dimensions: 18-1/2 in. L x 11 in. W x 14-1/2 in. H.