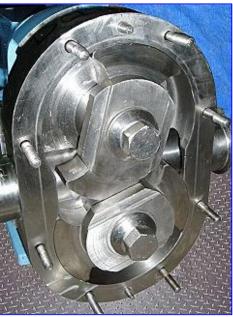

## Waukesha 62U1 Positive Displacement Pump Mfg: Waukesha Model: 62U1

Stock No. DCBJ168.10

Serial No. 19779 SS

Waukesha 62U1 Positive Displacement Pump. S/N: 19779 SS. 3-A Sanitary rated. Displacement per revolution: 0.153 gal. Nominal capacity: 90 gpm. Maximum rpm: 600. Seal option: O-ring. CIP-able. Features: bi-directional flow, 3-way mounting, upper shaft position, easy interchangeable installation or conversion.Typical product application: (bakery) sweeteners, fat and oils, fruit fillings(beverage) syrups, cream fillings, chocolate, (dairy) cream, milk, butter. Inlets/outlets: (2) 2-1/2 in. dia. S-line fittings. Overall dimensions: 18-1/2 in. L x 11 in. W x 14-1/2 in. H.