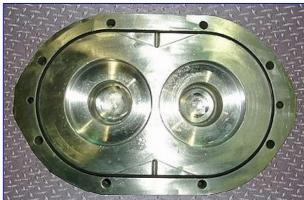

## Waukesha 62U1 Positive Displacement Pump Mfg: Waukesha Model: 62U1

Stock No. DCBJ168.10

Serial No. 19779 SS

Waukesha 62U1 Positive Displacement Pump. S/N: 19779 SS. 3-A Sanitary rated. Displacement per revolution: 0.153 gal. Nominal capacity: 90 gpm. Maximum rpm: 600. Seal option: O-ring. CIP-able. Features: bi-directional flow, 3-way mounting, upper shaft position, easy interchangeable installation or conversion.Typical product application: (bakery) sweeteners, fat and oils, fruit fillings(beverage) syrups, cream fillings, chocolate, (dairy) cream, milk, butter. Inlets/outlets: (2) 2-1/2 in. dia. S-line fittings. Overall dimensions: 18-1/2 in. L x 11 in. W x 14-1/2 in. H.