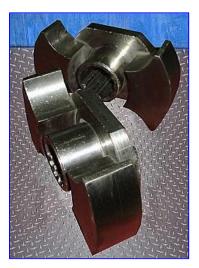

## Waukesha 62U1 Positive Displacement Pump Mfg: Waukesha Model: 62U1

Stock No. DCBJ168.10

Serial No. 19779 SS

Waukesha 62U1 Positive Displacement Pump. S/N: 19779 SS. 3-A Sanitary rated. Displacement per revolution: 0.153 gal. Nominal capacity: 90 gpm. Maximum rpm: 600. Seal option: O-ring. CIP-able. Features: bi-directional flow, 3-way mounting, upper shaft position, easy interchangeable installation or conversion.Typical product application: (bakery) sweeteners, fat and oils, fruit fillings(beverage) syrups, cream fillings, chocolate, (dairy) cream, milk, butter. Inlets/outlets: (2) 2-1/2 in. dia. S-line fittings. Overall dimensions: 18-1/2 in. L x 11 in. W x 14-1/2 in. H.