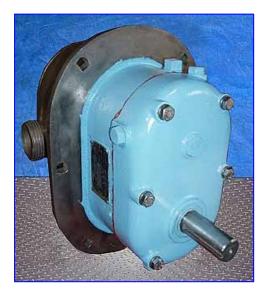

Waukesha 25 Positive Displacement Pump. Model: 25. S/N: WR5518. Flow rate for new pump is 36 gpm with required horsepower and pressure. Discuss with salesperson your process and product to determine if this refurbished pump should handle your specific duty. Pressure range: 150 psi. Maximum speed: 600 rpm. This pump is A-3 sanitary rated, has single o-ring seals, features ease of disassembly and 316 stainless steel pump body, cover and shaft. It is ideal for the following industries: bakery, beverage, canning, confectionary, cosmetics, dairy, meat packing, pharmaceutical and aseptic. Pump inlet/outlet: 1-1/2 in. threaded (male). Overall dimensions: 1 ft. 2 in. L x 9 in. W x 11 in. H.(ACN48).