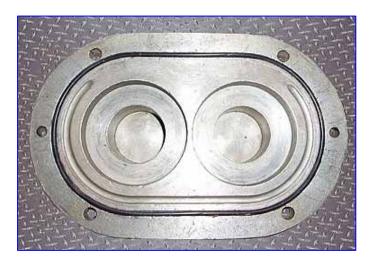

Waukesha 25 Positive Displacement Pump. Model: 25. S/N: WR5518. Flow rate for new pump is 36 gpm with required horsepower and pressure. Discuss with salesperson your process and product to determine if this refurbished pump should handle your specific duty. Pressure range: 150 psi. Maximum speed: 600 rpm. This pump is A-3 sanitary rated, has single o-ring seals, features ease of disassembly and 316 stainless steel pump body, cover and shaft. It is ideal for the following industries: bakery, beverage, canning, confectionary, cosmetics, dairy, meat packing, pharmaceutical and aseptic. Pump inlet/outlet: 1-1/2 in. threaded (male). Overall dimensions: 1 ft. 2 in. L x 9 in. W x 11 in. H.(ACN48).