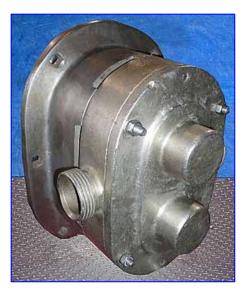

Waukesha 25 Positive Displacement Pump. Model: 25. S/N: WR5518. Flow rate for new pump is 36 gpm with required horsepower and pressure. Discuss with salesperson your process and product to determine if this refurbished pump should handle your specific duty. Pressure range: 150 psi. Maximum speed: 600 rpm. This pump is A-3 sanitary rated, has single o-ring seals, features ease of disassembly and 316 stainless steel pump body, cover and shaft. It is ideal for the following industries: bakery, beverage, canning, confectionary, cosmetics, dairy, meat packing, pharmaceutical and aseptic. Pump inlet/outlet: 1-1/2 in. threaded (male). Overall dimensions: 1 ft. 2 in. L x 9 in. W x 11 in. H.(ACN48).