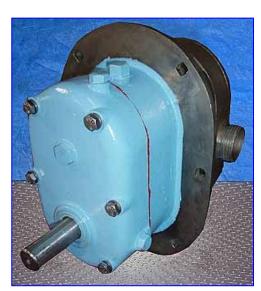

Waukesha 25 Positive Displacement Pump. Model: 25. S/N: WR5518. Flow rate for new pump is 36 gpm with required horsepower and pressure. Discuss with salesperson your process and product to determine if this refurbished pump should handle your specific duty. Pressure range: 150 psi. Maximum speed: 600 rpm. This pump is A-3 sanitary rated, has single o-ring seals, features ease of disassembly and 316 stainless steel pump body, cover and shaft. It is ideal for the following industries: bakery, beverage, canning, confectionary, cosmetics, dairy, meat packing, pharmaceutical and aseptic. Pump inlet/outlet: 1-1/2 in. threaded (male). Overall dimensions: 1 ft. 2 in. L x 9 in. W x 11 in. H.(ACN48).