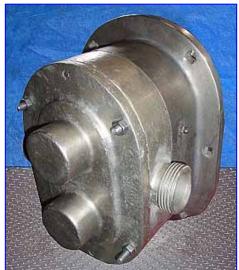

Waukesha 25 Positive Displacement Pump. Model: 25. S/N: WR5518. Flow rate for new pump is 36 gpm with required horsepower and pressure. Discuss with salesperson your process and product to determine if this refurbished pump should handle your specific duty. Pressure range: 150 psi. Maximum speed: 600 rpm. This pump is A-3 sanitary rated, has single o-ring seals, features ease of disassembly and 316 stainless steel pump body, cover and shaft. It is ideal for the following industries: bakery, beverage, canning, confectionary, cosmetics, dairy, meat packing, pharmaceutical and aseptic. Pump inlet/outlet: 1-1/2 in. threaded (male). Overall dimensions: 1 ft. 2 in. L x 9 in. W x 11 in. H.(ACN48).