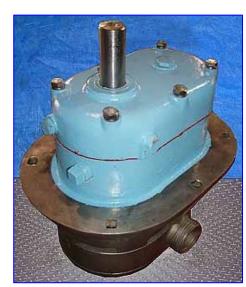

Waukesha 25 Positive Displacement Pump. Model: 25. S/N: WR5518. Flow rate for new pump is 36 gpm with required horsepower and pressure. Discuss with salesperson your process and product to determine if this refurbished pump should handle your specific duty. Pressure range: 150 psi. Maximum speed: 600 rpm. This pump is A-3 sanitary rated, has single o-ring seals, features ease of disassembly and 316 stainless steel pump body, cover and shaft. It is ideal for the following industries: bakery, beverage, canning, confectionary, cosmetics, dairy, meat packing, pharmaceutical and aseptic. Pump inlet/outlet: 1-1/2 in. threaded (male). Overall dimensions: 1 ft. 2 in. L x 9 in. W x 11 in. H.(ACN48).