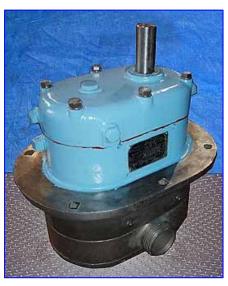

Waukesha 25 Positive Displacement Pump. Model: 25. S/N: WR5518. Flow rate for new pump is 36 gpm with required horsepower and pressure. Discuss with salesperson your process and product to determine if this refurbished pump should handle your specific duty. Pressure range: 150 psi. Maximum speed: 600 rpm. This pump is A-3 sanitary rated, has single o-ring seals, features ease of disassembly and 316 stainless steel pump body, cover and shaft. It is ideal for the following industries: bakery, beverage, canning, confectionary, cosmetics, dairy, meat packing, pharmaceutical and aseptic. Pump inlet/outlet: 1-1/2 in. threaded (male). Overall dimensions: 1 ft. 2 in. L x 9 in. W x 11 in. H.(ACN48).