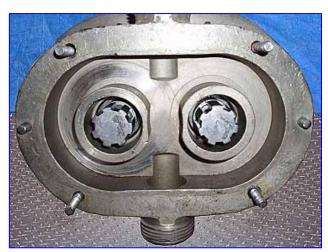

Waukesha 25 Positive Displacement Pump. Model: 25. S/N: WR5518. Flow rate for new pump is 36 gpm with required horsepower and pressure. Discuss with salesperson your process and product to determine if this refurbished pump should handle your specific duty. Pressure range: 150 psi. Maximum speed: 600 rpm. This pump is A-3 sanitary rated, has single o-ring seals, features ease of disassembly and 316 stainless steel pump body, cover and shaft. It is ideal for the following industries: bakery, beverage, canning, confectionary, cosmetics, dairy, meat packing, pharmaceutical and aseptic. Pump inlet/outlet: 1-1/2 in. threaded (male). Overall dimensions: 1 ft. 2 in. L x 9 in. W x 11 in. H.(ACN48).