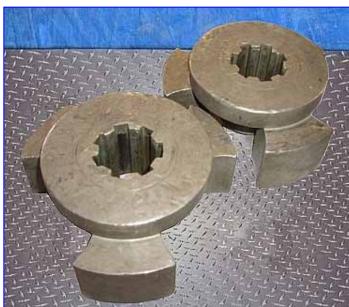

Waukesha 25 Positive Displacement Pump. Model: 25. S/N: WR5518. Flow rate for new pump is 36 gpm with required horsepower and pressure. Discuss with salesperson your process and product to determine if this refurbished pump should handle your specific duty. Pressure range: 150 psi. Maximum speed: 600 rpm. This pump is A-3 sanitary rated, has single o-ring seals, features ease of disassembly and 316 stainless steel pump body, cover and shaft. It is ideal for the following industries: bakery, beverage, canning, confectionary, cosmetics, dairy, meat packing, pharmaceutical and aseptic. Pump inlet/outlet: 1-1/2 in. threaded (male). Overall dimensions: 1 ft. 2 in. L x 9 in. W x 11 in. H.(ACN48).