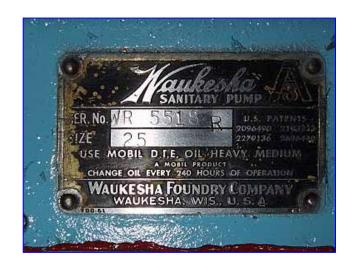

| Waukesha 25 Positive Displacement Pump |                   |
|----------------------------------------|-------------------|
| Mfg: Waukesha                          | Model: 25         |
| Stock No: DCBJ188B.1a                  | Serial No: WR5518 |

Waukesha 25 Positive Displacement Pump. Model: 25. S/N: WR5518. Flow rate for new pump is 36 gpm with required horsepower and pressure. Discuss with salesperson your process and product to determine if this refurbished pump should handle your specific duty. Pressure range: 150 psi. Maximum speed: 600 rpm. This pump is A-3 sanitary rated, has single o-ring seals, features ease of disassembly and 316 stainless steel pump body, cover and shaft. It is ideal for the following industries: bakery, beverage, canning, confectionary, cosmetics, dairy, meat packing, pharmaceutical and aseptic. Pump inlet/outlet: 1-1/2 in. threaded (male). Overall dimensions: 1 ft. 2 in. L x 9 in. W x 11 in. H.(ACN48).