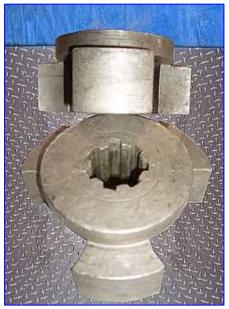

Waukesha 25 Positive Displacement Pump. Model: 25. S/N: WR5518. Flow rate for new pump is 36 gpm with required horsepower and pressure. Discuss with salesperson your process and product to determine if this refurbished pump should handle your specific duty. Pressure range: 150 psi. Maximum speed: 600 rpm. This pump is A-3 sanitary rated, has single o-ring seals, features ease of disassembly and 316 stainless steel pump body, cover and shaft. It is ideal for the following industries: bakery, beverage, canning, confectionary, cosmetics, dairy, meat packing, pharmaceutical and aseptic. Pump inlet/outlet: 1-1/2 in. threaded (male). Overall dimensions: 1 ft. 2 in. L x 9 in. W x 11 in. H.(ACN48).