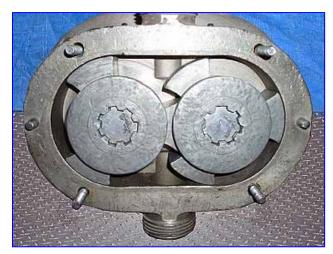

Waukesha 25 Positive Displacement Pump. Model: 25. S/N: WR5518. Flow rate for new pump is 36 gpm with required horsepower and pressure. Discuss with salesperson your process and product to determine if this refurbished pump should handle your specific duty. Pressure range: 150 psi. Maximum speed: 600 rpm. This pump is A-3 sanitary rated, has single o-ring seals, features ease of disassembly and 316 stainless steel pump body, cover and shaft. It is ideal for the following industries: bakery, beverage, canning, confectionary, cosmetics, dairy, meat packing, pharmaceutical and aseptic. Pump inlet/outlet: 1-1/2 in. threaded (male). Overall dimensions: 1 ft. 2 in. L x 9 in. W x 11 in. H.(ACN48).