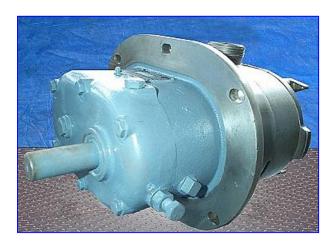

| Waukesha 25 Positive Displacement Pump |                    |
|----------------------------------------|--------------------|
| Mfg: Waukesha                          | Model: 25          |
| Stock No. DCBJ188.1a                   | Serial No. D016912 |

Waukesha 25 Positive Displacement Pump. S/N:D016912. Displacement per revolution: 0.060 gallons. Nominal capacity: 36 gpm. Pressure range: 150 psi. Maximum rpm: 600. A-3 sanitary rated. Single o-ring seals. 316 stainless steel body, cover and shafts. Components can be easily disassembled for COP cleaning. Ideal for the following industries: bakery, beverage, canning, confectionary, cosmetics, dairy, meat packing, pharmeceutical and aseptic. Pump inlet/outlet: 1-1/2 in. threaded (male). Overall dimensions: 14 in. L x 9 in. W x 11 in. H.