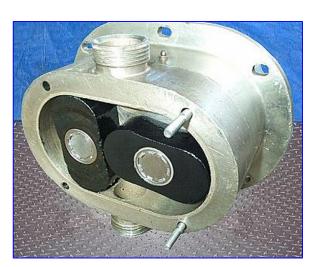

| Waukesha 25 Positive Displacement Pump |                    |
|----------------------------------------|--------------------|
| Mfg: Waukesha                          | Model: 25          |
| Stock No. DCBJ188.1a                   | Serial No. D016912 |

Waukesha 25 Positive Displacement Pump. S/N:D016912. Displacement per revolution: 0.060 gallons. Nominal capacity: 36 gpm. Pressure range: 150 psi. Maximum rpm: 600. A-3 sanitary rated. Single o-ring seals. 316 stainless steel body, cover and shafts. Components can be easily disassembled for COP cleaning. Ideal for the following industries: bakery, beverage, canning, confectionary, cosmetics, dairy, meat packing, pharmeceutical and aseptic. Pump inlet/outlet: 1-1/2 in. threaded (male). Overall dimensions: 14 in. L x 9 in. W x 11 in. H.