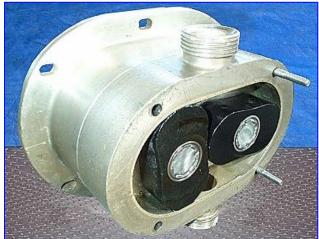

| Waukesha 25 Positive Displacement Pump |                    |
|----------------------------------------|--------------------|
| Mfg: Waukesha                          | Model: 25          |
| Stock No. DCBJ188.1a                   | Serial No. D016912 |

Waukesha 25 Positive Displacement Pump. S/N:D016912. Displacement per revolution: 0.060 gallons. Nominal capacity: 36 gpm. Pressure range: 150 psi. Maximum rpm: 600. A-3 sanitary rated. Single o-ring seals. 316 stainless steel body, cover and shafts. Components can be easily disassembled for COP cleaning. Ideal for the following industries: bakery, beverage, canning, confectionary, cosmetics, dairy, meat packing, pharmeceutical and aseptic. Pump inlet/outlet: 1-1/2 in. threaded (male). Overall dimensions: 14 in. L x 9 in. W x 11 in. H.