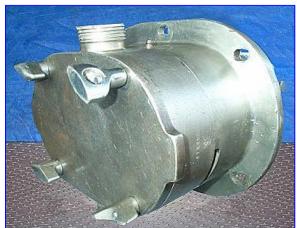

Waukesha 25 Positive Displacement Pump. S/N:D016912. Displacement per revolution: 0.060 gallons. Nominal capacity: 36 gpm. Pressure range: 150 psi. Maximum rpm: 600. A-3 sanitary rated. Single o-ring seals. 316 stainless steel body, cover and shafts. Components can be easily disassembled for COP cleaning. Ideal for the following industries: bakery, beverage, canning, confectionary, cosmetics, dairy, meat packing, pharmeceutical and aseptic. Pump inlet/outlet: 1-1/2 in. threaded (male). Overall dimensions: 14 in. L x 9 in. W x 11 in. H.