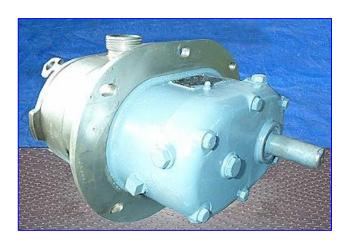

Waukesha 25 Positive Displacement Pump. S/N:D016912. Displacement per revolution: 0.060 gallons. Nominal capacity: 36 gpm. Pressure range: 150 psi. Maximum rpm: 600. A-3 sanitary rated. Single o-ring seals. 316 stainless steel body, cover and shafts. Components can be easily disassembled for COP cleaning. Ideal for the following industries: bakery, beverage, canning, confectionary, cosmetics, dairy, meat packing, pharmeceutical and aseptic. Pump inlet/outlet: 1-1/2 in. threaded (male). Overall dimensions: 14 in. L x 9 in. W x 11 in. H.