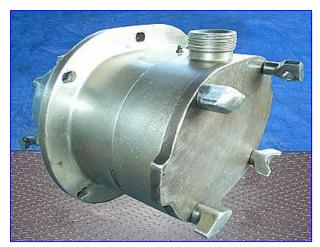

| Waukesha 25 Positive Displacement Pump |                    |
|----------------------------------------|--------------------|
| Mfg: Waukesha                          | Model: 25          |
| Stock No. DCBJ188.1a                   | Serial No. D016912 |

Waukesha 25 Positive Displacement Pump. S/N:D016912. Displacement per revolution: 0.060 gallons. Nominal capacity: 36 gpm. Pressure range: 150 psi. Maximum rpm: 600. A-3 sanitary rated. Single o-ring seals. 316 stainless steel body, cover and shafts. Components can be easily disassembled for COP cleaning. Ideal for the following industries: bakery, beverage, canning, confectionary, cosmetics, dairy, meat packing, pharmeceutical and aseptic. Pump inlet/outlet: 1-1/2 in. threaded (male). Overall dimensions: 14 in. L x 9 in. W x 11 in. H.