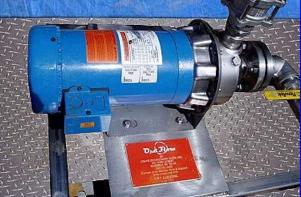

Un-used Opti-Flow Closed Loop Water Pressure Supply System. Goulds Centrifugal Pump with a 15 gallon, stainless steel pressure tank. Working pressure: 125 psi. Typical applications: water circulation, booster service, liquid transfer, spray system, chillers, washing/cleaning systems, injection molding cooling, reverse osmosis, air scrubbers, heat exchangers, filtration systems, jockey pumps, OEM applications and general water services. Emerson Motor, 3 hp, 3450 & 2850 rpm, 208-230/460 & 190/380-415 V, 8.5-8.0/4.0 & 9.4/4.7-4.3 amps. Pump inlet/outlet: 1-1/2 in. threaded male, Tank inlet: 3/4 in. valve, 1-1/2 in. valve, tank outlet: 1-1/2 in. valve. Overall dimensions: 49 in. L x 21-1/2 in. W x 55 in. Η.