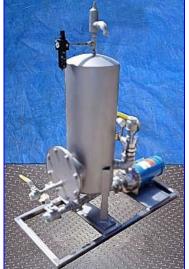

Un-used Opti-Flow Closed Loop Water Pressure Supply System. Goulds Centrifugal Pump with a 15 gallon, stainless steel pressure tank. Working pressure: 125 psi. Typical applications: water circulation, booster service, liquid transfer, spray system, chillers, washing/cleaning systems, injection molding cooling, reverse osmosis, air scrubbers, heat exchangers, filtration systems, jockey pumps, OEM applications and general water services. Emerson Motor, 3 hp, 3450 & 2850 rpm, 208-230/460 & 190/380-415 V, 8.5-8.0/4.0 & 9.4/4.7-4.3 amps. Pump inlet/outlet: 1-1/2 in. threaded male, Tank inlet: 3/4 in. valve, 1-1/2 in. valve, tank outlet: 1-1/2 in. valve. Overall dimensions: 49 in. L x 21-1/2 in. W x 55 in. Η.