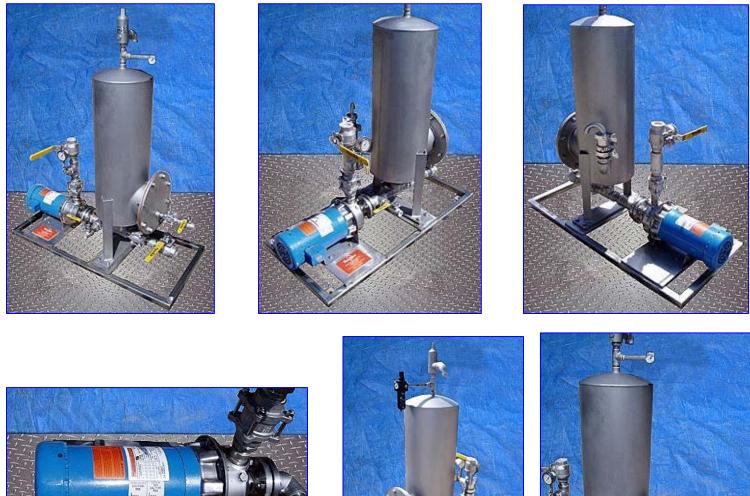

Un-used Opti-Flow Closed Loop Water Pressure Supply System. Goulds Centrifugal Pump with a 15 gallon, stainless steel pressure tank. Working pressure: 125 psi. Typical applications: water circulation, booster service, liquid transfer, spray system, chillers, washing/cleaning systems, injection molding cooling, reverse osmosis, air scrubbers, heat exchangers, filtration systems, jockey pumps, OEM applications and general water services. Emerson Motor, 3 hp, 3450 & 2850 rpm, 208-230/460 & 190/380-415 V, 8.5-8.0/4.0 & 9.4/4.7-4.3 amps. Pump inlet/outlet: 1-1/2 in. threaded male, Tank inlet: 3/4 in. valve, 1-1/2 in. valve, tank outlet: 1-1/2 in. valve. Overall dimensions: 49 in. L x 21-1/2 in. W x 55 in. Η.