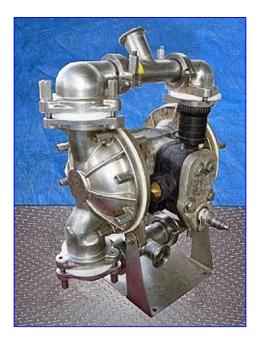

| Sandpiper Ball Valve Diaphragm Pump |                    |
|-------------------------------------|--------------------|
| Mfg: Sandpiper                      | Model: SSB1-A      |
| Stock No. DCBJ205.6                 | Serial No <u>.</u> |

Sandpiper Ball Valve Diaphragm Pump. Model: SSB1-A. Maximum capacity: 54 gpm. Displacement per stroke: 0.36 gal. Maximum solids handled: 1/4 in. Maximum discharge pressure: 100 psi. Designed to meet USDA standards. Applications include: meat and poultry. Wetted parts are electropolished 316 and 302/304 stainless steel. Non-wetted parts are electroless nickel-plated aluminum and polypropylene. Fitted with food grade, white nitrile elastomers. Inlets: (1) 1/4 in. dia. quick connect air fitting, (1) 1-1/2 in. dia. S-line fitting. Outlets: (1) 1-1/2 in. dia. S-line fitting. Overall dimensions: 16 in. L x 12 in. W x 18-1/2 in. H.