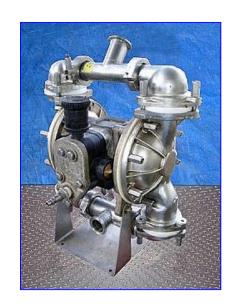

| Sandpiper Ball Valve Diaphragm Pump |                    |
|-------------------------------------|--------------------|
| Mfg: Sandpiper                      | Model: SSB1-A      |
| Stock No. DCBJ205.6                 | Serial No <u>.</u> |

Sandpiper Ball Valve Diaphragm Pump. Model: SSB1-A. Maximum capacity: 54 gpm. Displacement per stroke: 0.36 gal. Maximum solids handled: 1/4 in. Maximum discharge pressure: 100 psi. Designed to meet USDA standards. Applications include: meat and poultry. Wetted parts are electropolished 316 and 302/304 stainless steel. Non-wetted parts are electroless nickel-plated aluminum and polypropylene. Fitted with food grade, white nitrile elastomers. Inlets: (1) 1/4 in. dia. quick connect air fitting, (1) 1-1/2 in. dia. S-line fitting. Outlets: (1) 1-1/2 in. dia. S-line fitting. Overall dimensions: 16 in. L x 12 in. W x 18-1/2 in. H.