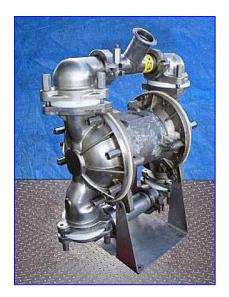

| Sandpiper Ball Valve Diaphragm Pump |                    |
|-------------------------------------|--------------------|
| Mfg: Sandpiper                      | Model: SSB1-A      |
| Stock No. DCBJ205.6                 | Serial No <u>.</u> |

Sandpiper Ball Valve Diaphragm Pump. Model: SSB1-A. Maximum capacity: 54 gpm. Displacement per stroke: 0.36 gal. Maximum solids handled: 1/4 in. Maximum discharge pressure: 100 psi. Designed to meet USDA standards. Applications include: meat and poultry. Wetted parts are electropolished 316 and 302/304 stainless steel. Non-wetted parts are electroless nickel-plated aluminum and polypropylene. Fitted with food grade, white nitrile elastomers. Inlets: (1) 1/4 in. dia. quick connect air fitting, (1) 1-1/2 in. dia. S-line fitting. Outlets: (1) 1-1/2 in. dia. S-line fitting. Overall dimensions: 16 in. L x 12 in. W x 18-1/2 in. H.