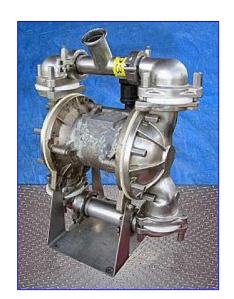

| Sandpiper Ball Valve Diaphragm Pump |                    |
|-------------------------------------|--------------------|
| Mfg: Sandpiper                      | Model: SSB1-A      |
| Stock No. DCBJ205.6                 | Serial No <u>.</u> |

Sandpiper Ball Valve Diaphragm Pump. Model: SSB1-A. Maximum capacity: 54 gpm. Displacement per stroke: 0.36 gal. Maximum solids handled: 1/4 in. Maximum discharge pressure: 100 psi. Designed to meet USDA standards. Applications include: meat and poultry. Wetted parts are electropolished 316 and 302/304 stainless steel. Non-wetted parts are electroless nickel-plated aluminum and polypropylene. Fitted with food grade, white nitrile elastomers. Inlets: (1) 1/4 in. dia. quick connect air fitting, (1) 1-1/2 in. dia. S-line fitting. Outlets: (1) 1-1/2 in. dia. S-line fitting. Overall dimensions: 16 in. L x 12 in. W x 18-1/2 in. H.