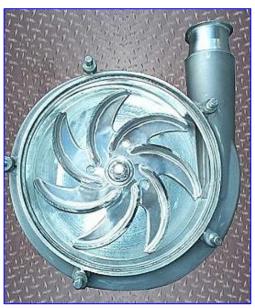

Fristam Stainless Steel Centrifugal Pump. Model: FPX3551 65068. Pump capacity: 295.71 gpm at 42 psi. Product viscosity up to 600 cps, process temperature up to 400°F, maximum inlet pressure: 150 psi, single seal only, internal seal product flush. Impeller dimensions: 9-1/2 in. diameter. Baldor Industrial Motor, 10 hp, 1725 rpm, 208-230/460 V, 28-26/13 amps, 60 Hz, 3 phase. Typical applications: bottling, cleaning applications/CIP, de-alcoholization, distillation, emulsifying, evaporation, mechanical, separation, reverse osmosis, in-line mixing, water conditioning, transfer filtration, extraction, dosing, dialysis, de-gassing, carbonizing, homogenizing, fermentation. Pump inlet: 3 in. £qline fitting. Outlet: 2-1/2 in. £qline fitting. Overall dimensions: 29 in. L x 14 in. W x 16 in. H.