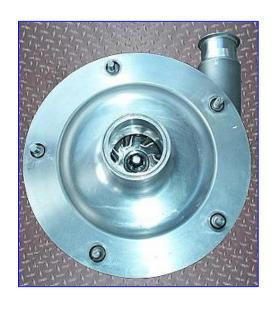

Fristam Stainless Steel Centrifugal Pump. Model: FPX3551 65068. Pump capacity: 295.71 gpm at 42 psi. Product viscosity up to 600 cps, process temperature up to 400°F, maximum inlet pressure: 150 psi, single seal only, internal seal product flush. Impeller dimensions: 9-1/2 in. diameter. Baldor Industrial Motor, 10 hp, 1725 rpm, 208-230/460 V, 28-26/13 amps, 60 Hz, 3 phase. Typical applications: bottling, cleaning applications/CIP, de-alcoholization, distillation, emulsifying, evaporation, mechanical, separation, reverse osmosis, in-line mixing, water conditioning, transfer filtration, extraction, dosing, dialysis, de-gassing, carbonizing, homogenizing, fermentation. Pump inlet: 3 in. £qline fitting. Outlet: 2-1/2 in. £qline fitting. Overall dimensions: 29 in. L x 14 in. W x 16 in. H.