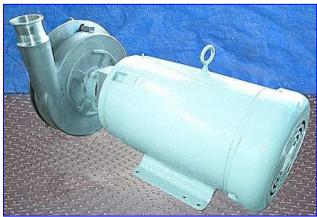

| Fristam Stainless Steel Centrifugal Pump |                      |
|------------------------------------------|----------------------|
| Mfg: Fristam                             | Model: FPX3551 65068 |
| Stock No. DCBJ666.4a                     | Serial No <u>.</u>   |

Fristam Stainless Steel Centrifugal Pump. Model: FPX3551 65068. Pump capacity: 295.71 gpm at 42 psi. Product viscosity up to 600 cps, process temperature up to 400°F, maximum inlet pressure: 150 psi, single seal only, internal seal product flush. Impeller dimensions: 9-1/2 in. diameter. Baldor Industrial Motor, 10 hp, 1725 rpm, 208-230/460 V, 28-26/13 amps, 60 Hz, 3 phase. Typical applications: bottling, cleaning applications/CIP, de-alcoholization, distillation, emulsifying, evaporation, mechanical, separation, reverse osmosis, in-line mixing, water conditioning, transfer filtration, extraction, dosing, dialysis, de-gassing, carbonizing, homogenizing, fermentation. Pump inlet: 3 in. £qline fitting. Outlet: 2-1/2 in. £qline fitting. Overall dimensions: 29 in. L x 14 in. W x 16 in. H.