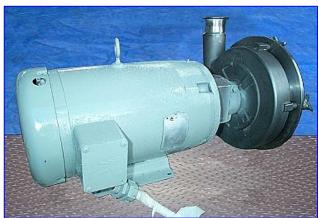

| Fristam Stainless Steel Centrifugal Pump |                      |
|------------------------------------------|----------------------|
| Mfg: Fristam                             | Model: FPX3551 65068 |
| Stock No. DCBJ666.4a                     | Serial No <u>.</u>   |

Fristam Stainless Steel Centrifugal Pump. Model: FPX3551 65068. Pump capacity: 295.71 gpm at 42 psi. Product viscosity up to 600 cps, process temperature up to 400°F, maximum inlet pressure: 150 psi, single seal only, internal seal product flush. Impeller dimensions: 9-1/2 in. diameter. Baldor Industrial Motor, 10 hp, 1725 rpm, 208-230/460 V, 28-26/13 amps, 60 Hz, 3 phase. Typical applications: bottling, cleaning applications/CIP, de-alcoholization, distillation, emulsifying, evaporation, mechanical, separation, reverse osmosis, in-line mixing, water conditioning, transfer filtration, extraction, dosing, dialysis, de-gassing, carbonizing, homogenizing, fermentation. Pump inlet: 3 in. £qline fitting. Outlet: 2-1/2 in. £qline fitting. Overall dimensions: 29 in. L x 14 in. W x 16 in. H.