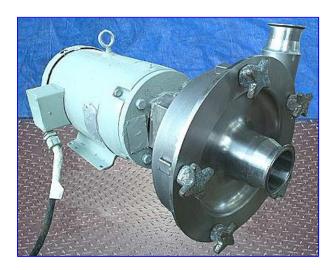

| Fristam Stainless Steel Centrifugal Pump |                      |
|------------------------------------------|----------------------|
| Mfg: Fristam                             | Model: FPX3551 65068 |
| Stock No. DCBJ666.4a                     | Serial No <u>.</u>   |

Fristam Stainless Steel Centrifugal Pump. Model: FPX3551 65068. Pump capacity: 295.71 gpm at 42 psi. Product viscosity up to 600 cps, process temperature up to 400°F, maximum inlet pressure: 150 psi, single seal only, internal seal product flush. Impeller dimensions: 9-1/2 in. diameter. Baldor Industrial Motor, 10 hp, 1725 rpm, 208-230/460 V, 28-26/13 amps, 60 Hz, 3 phase. Typical applications: bottling, cleaning applications/CIP, de-alcoholization, distillation, emulsifying, evaporation, mechanical, separation, reverse osmosis, in-line mixing, water conditioning, transfer filtration, extraction, dosing, dialysis, de-gassing, carbonizing, homogenizing, fermentation. Pump inlet: 3 in. £qline fitting. Outlet: 2-1/2 in. £qline fitting. Overall dimensions: 29 in. L x 14 in. W x 16 in. H.