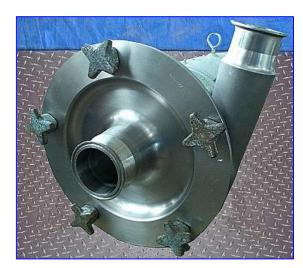

| Fristam Stainless Steel Centrifugal Pump |                      |
|------------------------------------------|----------------------|
| Mfg: Fristam                             | Model: FPX3551 65068 |
| Stock No. DCBJ666.4a                     | Serial No <u>.</u>   |

Fristam Stainless Steel Centrifugal Pump. Model: FPX3551 65068. Pump capacity: 295.71 gpm at 42 psi. Product viscosity up to 600 cps, process temperature up to 400°F, maximum inlet pressure: 150 psi, single seal only, internal seal product flush. Impeller dimensions: 9-1/2 in. diameter. Baldor Industrial Motor, 10 hp, 1725 rpm, 208-230/460 V, 28-26/13 amps, 60 Hz, 3 phase. Typical applications: bottling, cleaning applications/CIP, de-alcoholization, distillation, emulsifying, evaporation, mechanical, separation, reverse osmosis, in-line mixing, water conditioning, transfer filtration, extraction, dosing, dialysis, de-gassing, carbonizing, homogenizing, fermentation. Pump inlet: 3 in. £qline fitting. Outlet: 2-1/2 in. £qline fitting. Overall dimensions: 29 in. L x 14 in. W x 16 in. H.