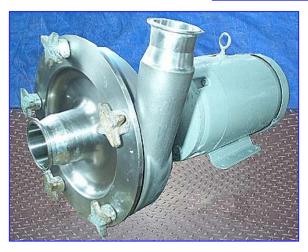

| Fristam Stainless Steel Centrifugal Pump |                      |
|------------------------------------------|----------------------|
| Mfg: Fristam                             | Model: FPX3551 65068 |
| Stock No. DCBJ666.4a                     | Serial No <u>.</u>   |

Fristam Stainless Steel Centrifugal Pump. Model: FPX3551 65068. Pump capacity: 295.71 gpm at 42 psi. Product viscosity up to 600 cps, process temperature up to 400°F, maximum inlet pressure: 150 psi, single seal only, internal seal product flush. Impeller dimensions: 9-1/2 in. diameter. Baldor Industrial Motor, 10 hp, 1725 rpm, 208-230/460 V, 28-26/13 amps, 60 Hz, 3 phase. Typical applications: bottling, cleaning applications/CIP, de-alcoholization, distillation, emulsifying, evaporation, mechanical, separation, reverse osmosis, in-line mixing, water conditioning, transfer filtration, extraction, dosing, dialysis, de-gassing, carbonizing, homogenizing, fermentation. Pump inlet: 3 in. £qline fitting. Outlet: 2-1/2 in. £qline fitting. Overall dimensions: 29 in. L x 14 in. W x 16 in. H.