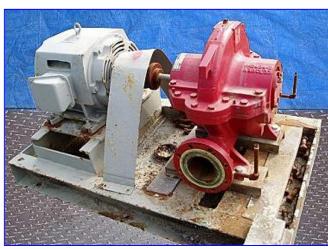

| Bell & Gossett Frame Mounted Pump |                               |
|-----------------------------------|-------------------------------|
| Mfg: Bell & Gossett               | Model: HSC3-10.500-LHR-CN6279 |
| Stock No. DCCT002.                | Serial No. 2308634            |

Bell & Gossett Frame Mounted Pump. Model: HSC3-10.500-LHR-CN6279. S/N: 2308634. Size: 4x6x12L. Capacity: 700 gpm @ 100 TDH. Maximum input hp: 85. Maximum input rpm: 1775. Self-flushing mechanical seals for maximum lubrication, debris removal and heat dissipation. The internally flushed seals allow for a shorter shaft for reduced deflection for longer seal life. General Electric Motor, 25 hp, 1760 rpm, 230/460 V, 60/30 amps. Inlets: (1) 6 in. flange port. Outlets: (1) 4 in. flange port. Overall dimensions: 54 in. L x 32 in. W x 34 in. H.