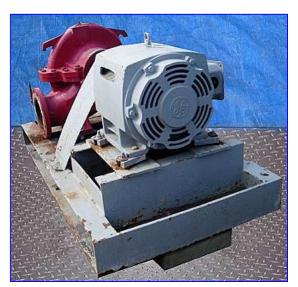

Bell & Gossett Frame Mounted Pump. Model: HSC3-10.500-LHR-CN6279. S/N: 2308634. Size: 4x6x12L. Capacity: 700 gpm @ 100 TDH. Maximum input hp: 85. Maximum input rpm: 1775. Self-flushing mechanical seals for maximum lubrication, debris removal and heat dissipation. The internally flushed seals allow for a shorter shaft for reduced deflection for longer seal life. General Electric Motor, 25 hp, 1760 rpm, 230/460 V, 60/30 amps. Inlets: (1) 6 in. flange port. Outlets: (1) 4 in. flange port. Overall dimensions: 54 in. L x 32 in. W x 34 in. H.