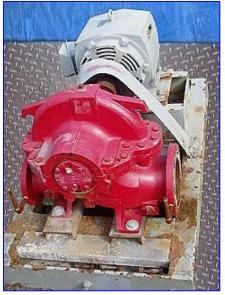

Bell & Gossett Frame Mounted Pump. Model: HSC3-10.500-LHR-CN6279. S/N: 2308634. Size: 4x6x12L. Capacity: 700 gpm @ 100 TDH. Maximum input hp: 85. Maximum input rpm: 1775. Self-flushing mechanical seals for maximum lubrication, debris removal and heat dissipation. The internally flushed seals allow for a shorter shaft for reduced deflection for longer seal life. General Electric Motor, 25 hp, 1760 rpm, 230/460 V, 60/30 amps. Inlets: (1) 6 in. flange port. Outlets: (1) 4 in. flange port. Overall dimensions: 54 in. L x 32 in. W x 34 in. H.