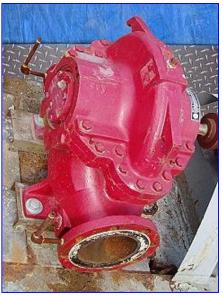

| Bell & Gossett Frame Mounted Pump |                               |
|-----------------------------------|-------------------------------|
| Mfg: Bell & Gossett               | Model: HSC3-10.500-LHR-CN6279 |
| Stock No. DCCT002.                | Serial No. 2308634            |

Bell & Gossett Frame Mounted Pump. Model: HSC3-10.500-LHR-CN6279. S/N: 2308634. Size: 4x6x12L. Capacity: 700 gpm @ 100 TDH. Maximum input hp: 85. Maximum input rpm: 1775. Self-flushing mechanical seals for maximum lubrication, debris removal and heat dissipation. The internally flushed seals allow for a shorter shaft for reduced deflection for longer seal life. General Electric Motor, 25 hp, 1760 rpm, 230/460 V, 60/30 amps. Inlets: (1) 6 in. flange port. Outlets: (1) 4 in. flange port. Overall dimensions: 54 in. L x 32 in. W x 34 in. H.