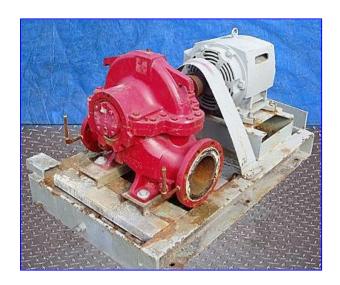

| Bell & Gossett Frame Mounted Pump |                               |
|-----------------------------------|-------------------------------|
| Mfg: Bell & Gossett               | Model: HSC3-10.500-LHR-CN6279 |
| Stock No. DCCT002.                | Serial No. 2308634            |

Bell & Gossett Frame Mounted Pump. Model: HSC3-10.500-LHR-CN6279. S/N: 2308634. Size: 4x6x12L. Capacity: 700 gpm @ 100 TDH. Maximum input hp: 85. Maximum input rpm: 1775. Self-flushing mechanical seals for maximum lubrication, debris removal and heat dissipation. The internally flushed seals allow for a shorter shaft for reduced deflection for longer seal life. General Electric Motor, 25 hp, 1760 rpm, 230/460 V, 60/30 amps. Inlets: (1) 6 in. flange port. Outlets: (1) 4 in. flange port. Overall dimensions: 54 in. L x 32 in. W x 34 in. H.