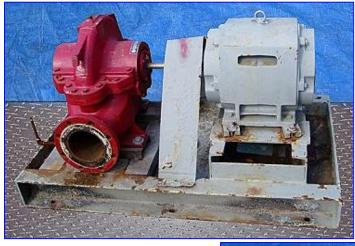

| Bell & Gossett Frame Mounted Pump |                               |
|-----------------------------------|-------------------------------|
| Mfg: Bell & Gossett               | Model: HSC3-10.500-LHR-CN6279 |
| Stock No. DCCT002.                | Serial No. 2308634            |

Bell & Gossett Frame Mounted Pump. Model: HSC3-10.500-LHR-CN6279. S/N: 2308634. Size: 4x6x12L. Capacity: 700 gpm @ 100 TDH. Maximum input hp: 85. Maximum input rpm: 1775. Self-flushing mechanical seals for maximum lubrication, debris removal and heat dissipation. The internally flushed seals allow for a shorter shaft for reduced deflection for longer seal life. General Electric Motor, 25 hp, 1760 rpm, 230/460 V, 60/30 amps. Inlets: (1) 6 in. flange port. Outlets: (1) 4 in. flange port. Overall dimensions: 54 in. L x 32 in. W x 34 in. H.