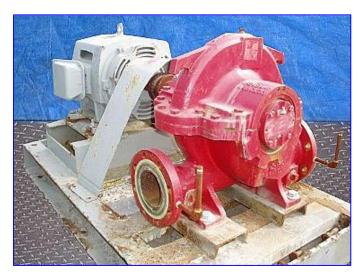

| Bell & Gossett Frame Mounted Pump |                               |
|-----------------------------------|-------------------------------|
| Mfg: Bell & Gossett               | Model: HSC3-10.500-LHR-CN6279 |
| Stock No. DCCT002.                | Serial No. 2308634            |

Bell & Gossett Frame Mounted Pump. Model: HSC3-10.500-LHR-CN6279. S/N: 2308634. Size: 4x6x12L. Capacity: 700 gpm @ 100 TDH. Maximum input hp: 85. Maximum input rpm: 1775. Self-flushing mechanical seals for maximum lubrication, debris removal and heat dissipation. The internally flushed seals allow for a shorter shaft for reduced deflection for longer seal life. General Electric Motor, 25 hp, 1760 rpm, 230/460 V, 60/30 amps. Inlets: (1) 6 in. flange port. Outlets: (1) 4 in. flange port. Overall dimensions: 54 in. L x 32 in. W x 34 in. H.