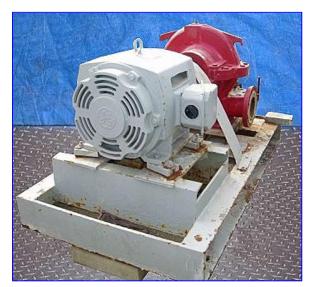

Bell & Gossett Frame Mounted Pump. Model: HSC3-10.500-LHR-CN6279. S/N: 2308634. Size: 4x6x12L. Capacity: 700 gpm @ 100 TDH. Maximum input hp: 85. Maximum input rpm: 1775. Self-flushing mechanical seals for maximum lubrication, debris removal and heat dissipation. The internally flushed seals allow for a shorter shaft for reduced deflection for longer seal life. General Electric Motor, 25 hp, 1760 rpm, 230/460 V, 60/30 amps. Inlets: (1) 6 in. flange port. Outlets: (1) 4 in. flange port. Overall dimensions: 54 in. L x 32 in. W x 34 in. H.