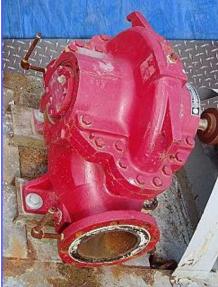

| Bell & Gossett Frame Mounted Pump |                               |
|-----------------------------------|-------------------------------|
| Mfg: Bell & Gossett               | Model: HSC3-10.500-LHR-CN6279 |
| Stock No. DCCT003.                | Serial No <u>.</u> 2308635    |

Bell & Gossett Frame Mounted Pump. Model: HSC3-10.500-LHR-CN6279. S/N: 2308635. Size: 4x6x12L. Capacity: 700 gpm @ 100 TDH. Maximum input hp: 85. Maximum input rpm: 1775. Self-flushing mechanical seals for maximum lubrication, debris removal and heat dissipation. The internally flushed seals allow for a shorter shaft for reduced deflection for longer seal life. General Electric Motor, 25 hp, 1760 rpm, 230/460 V, 60/30 amps. Inlets: (1) 6 in. flanged port. Outlets: (1) 4 in. flanged port. Overall dimensions: 54 in. L x 32 in. W x 31 in. H.