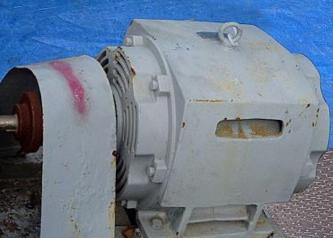

Bell & Gossett Frame Mounted Pump. Model: HSC3-10.500-LHR-CN6279. S/N: 2308635. Size: 4x6x12L. Capacity: 700 gpm @ 100 TDH. Maximum input hp: 85. Maximum input rpm: 1775. Self-flushing mechanical seals for maximum lubrication, debris removal and heat dissipation. The internally flushed seals allow for a shorter shaft for reduced deflection for longer seal life. General Electric Motor, 25 hp, 1760 rpm, 230/460 V, 60/30 amps. Inlets: (1) 6 in. flanged port. Outlets: (1) 4 in. flanged port. Overall dimensions: 54 in. L x 32 in. W x 31 in. H.