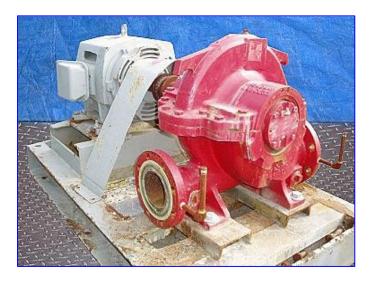

| Bell & Gossett Frame Mounted Pump |                               |
|-----------------------------------|-------------------------------|
| Mfg: Bell & Gossett               | Model: HSC3-10.500-LHR-CN6279 |
| Stock No. DCCT003.                | Serial No <u>.</u> 2308635    |

Bell & Gossett Frame Mounted Pump. Model: HSC3-10.500-LHR-CN6279. S/N: 2308635. Size: 4x6x12L. Capacity: 700 gpm @ 100 TDH. Maximum input hp: 85. Maximum input rpm: 1775. Self-flushing mechanical seals for maximum lubrication, debris removal and heat dissipation. The internally flushed seals allow for a shorter shaft for reduced deflection for longer seal life. General Electric Motor, 25 hp, 1760 rpm, 230/460 V, 60/30 amps. Inlets: (1) 6 in. flanged port. Outlets: (1) 4 in. flanged port. Overall dimensions: 54 in. L x 32 in. W x 31 in. H.