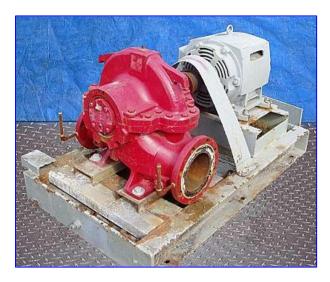

| Bell & Gossett Frame Mounted Pump |                               |
|-----------------------------------|-------------------------------|
| Mfg: Bell & Gossett               | Model: HSC3-10.500-LHR-CN6279 |
| Stock No. DCCT003.                | Serial No <u>.</u> 2308635    |

Bell & Gossett Frame Mounted Pump. Model: HSC3-10.500-LHR-CN6279. S/N: 2308635. Size: 4x6x12L. Capacity: 700 gpm @ 100 TDH. Maximum input hp: 85. Maximum input rpm: 1775. Self-flushing mechanical seals for maximum lubrication, debris removal and heat dissipation. The internally flushed seals allow for a shorter shaft for reduced deflection for longer seal life. General Electric Motor, 25 hp, 1760 rpm, 230/460 V, 60/30 amps. Inlets: (1) 6 in. flanged port. Outlets: (1) 4 in. flanged port. Overall dimensions: 54 in. L x 32 in. W x 31 in. H.