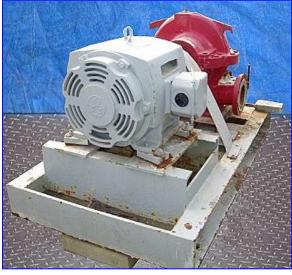

| Bell & Gossett Frame Mounted Pump |                               |
|-----------------------------------|-------------------------------|
| Mfg: Bell & Gossett               | Model: HSC3-10.500-LHR-CN6279 |
| Stock No. DCCT003.                | Serial No <u>.</u> 2308635    |

Bell & Gossett Frame Mounted Pump. Model: HSC3-10.500-LHR-CN6279. S/N: 2308635. Size: 4x6x12L. Capacity: 700 gpm @ 100 TDH. Maximum input hp: 85. Maximum input rpm: 1775. Self-flushing mechanical seals for maximum lubrication, debris removal and heat dissipation. The internally flushed seals allow for a shorter shaft for reduced deflection for longer seal life. General Electric Motor, 25 hp, 1760 rpm, 230/460 V, 60/30 amps. Inlets: (1) 6 in. flanged port. Outlets: (1) 4 in. flanged port. Overall dimensions: 54 in. L x 32 in. W x 31 in. H.