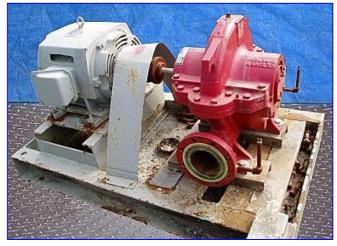

| Bell & Gossett Frame Mounted Pump |                               |
|-----------------------------------|-------------------------------|
| Mfg: Bell & Gossett               | Model: HSC3-10.500-LHR-CN6279 |
| Stock No. DCCT003.                | Serial No <u>.</u> 2308635    |

Bell & Gossett Frame Mounted Pump. Model: HSC3-10.500-LHR-CN6279. S/N: 2308635. Size: 4x6x12L. Capacity: 700 gpm @ 100 TDH. Maximum input hp: 85. Maximum input rpm: 1775. Self-flushing mechanical seals for maximum lubrication, debris removal and heat dissipation. The internally flushed seals allow for a shorter shaft for reduced deflection for longer seal life. General Electric Motor, 25 hp, 1760 rpm, 230/460 V, 60/30 amps. Inlets: (1) 6 in. flanged port. Outlets: (1) 4 in. flanged port. Overall dimensions: 54 in. L x 32 in. W x 31 in. H.