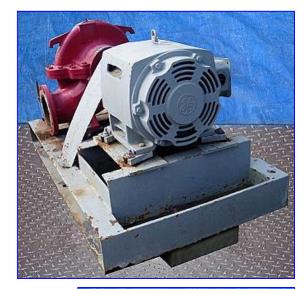

| Bell & Gossett Frame Mounted Pump |                               |
|-----------------------------------|-------------------------------|
| Mfg: Bell & Gossett               | Model: HSC3-10.500-LHR-CN6279 |
| Stock No. DCCT003.                | Serial No <u>.</u> 2308635    |

Bell & Gossett Frame Mounted Pump. Model: HSC3-10.500-LHR-CN6279. S/N: 2308635. Size: 4x6x12L. Capacity: 700 gpm @ 100 TDH. Maximum input hp: 85. Maximum input rpm: 1775. Self-flushing mechanical seals for maximum lubrication, debris removal and heat dissipation. The internally flushed seals allow for a shorter shaft for reduced deflection for longer seal life. General Electric Motor, 25 hp, 1760 rpm, 230/460 V, 60/30 amps. Inlets: (1) 6 in. flanged port. Outlets: (1) 4 in. flanged port. Overall dimensions: 54 in. L x 32 in. W x 31 in. H.