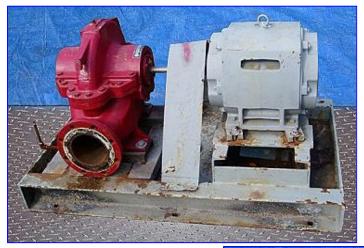

| Bell & Gossett Frame Mounted Pump |                               |
|-----------------------------------|-------------------------------|
| Mfg: Bell & Gossett               | Model: HSC3-10.500-LHR-CN6279 |
| Stock No. DCCT003.                | Serial No <u>.</u> 2308635    |

Bell & Gossett Frame Mounted Pump. Model: HSC3-10.500-LHR-CN6279. S/N: 2308635. Size: 4x6x12L. Capacity: 700 gpm @ 100 TDH. Maximum input hp: 85. Maximum input rpm: 1775. Self-flushing mechanical seals for maximum lubrication, debris removal and heat dissipation. The internally flushed seals allow for a shorter shaft for reduced deflection for longer seal life. General Electric Motor, 25 hp, 1760 rpm, 230/460 V, 60/30 amps. Inlets: (1) 6 in. flanged port. Outlets: (1) 4 in. flanged port. Overall dimensions: 54 in. L x 32 in. W x 31 in. H.