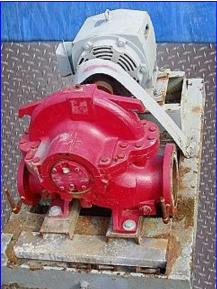

| Bell & Gossett Frame Mounted Pump |                               |
|-----------------------------------|-------------------------------|
| Mfg: Bell & Gossett               | Model: HSC3-10.500-LHR-CN6279 |
| Stock No. DCCT003.                | Serial No <u>.</u> 2308635    |

Bell & Gossett Frame Mounted Pump. Model: HSC3-10.500-LHR-CN6279. S/N: 2308635. Size: 4x6x12L. Capacity: 700 gpm @ 100 TDH. Maximum input hp: 85. Maximum input rpm: 1775. Self-flushing mechanical seals for maximum lubrication, debris removal and heat dissipation. The internally flushed seals allow for a shorter shaft for reduced deflection for longer seal life. General Electric Motor, 25 hp, 1760 rpm, 230/460 V, 60/30 amps. Inlets: (1) 6 in. flanged port. Outlets: (1) 4 in. flanged port. Overall dimensions: 54 in. L x 32 in. W x 31 in. H.