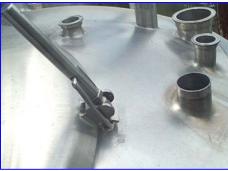

## 300 Gallon DCI Processor

- > S/N 87-D-34799-A
- Inner dimensions: 42 in W x 54 in H slopped upto 58 in H
- Slopped Bottom, 2 in bottom outlet, 2 Thermowells
- 2-speed agitator, 1/2 to 1/4 HP, 460 Volt, 1800 RPM to 900 RPM
- 18-1/2 in manway, Top inlets (2) 1-1/2 in and (1) 3 in
- ▶ 1-1/2 in jacket connections, jkt rating 0 PSI
- Stainless Steel Ladder, 2 CIP spray balls

## **DCI Processor 300 gallon**

300 Gallon DCI Processor, S/N 87-D-34799-A, inner dimensions: 42 in. diameter x 54 in. H sloped up to 58 in. H, sloped bottom, 2 in. bottom outlet, 2 thermowells, 2-speed agitator, 1/2 to 1/4 hp, 460 volt, 1,800 rpm to 900 rpm, 18-1/2 in. manway, top inlets (2) 1-1/2 in. and (1) 3 in., 1-1/2 in. jacket connections, jkt rating 0 psi, stainless steel ladder, 2 CIP spray balls, overall dimensions 64 in. diameter x 103 in. H.