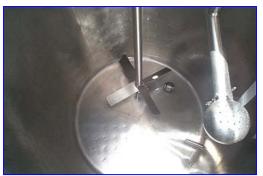

## 300 Gallon DCI Processor

- > S/N 87-D-34799-A
- Inner dimensions: 42 in W x 54 in H slopped upto 58 in H
- Slopped Bottom, 2 in bottom outlet, 2 Thermowells
- 2-speed agitator, 1/2 to 1/4 HP, 460 Volt, 1800 RPM to 900 RPM
- 18-1/2 in manway, Top inlets (2) 1-1/2 in and (1) 3 in
- ▶ 1-1/2 in jacket connections, jkt rating 0 PSI
- Stainless Steel Ladder, 2 CIP spray balls

## **DCI Processor 300 gallon**

300 Gallon DCI Processor, S/N 87-D-34799-A, inner dimensions: 42 in. diameter x 54 in. H sloped up to 58 in. H, sloped bottom, 2 in. bottom outlet, 2 thermowells, 2-speed agitator, 1/2 to 1/4 hp, 460 volt, 1,800 rpm to 900 rpm, 18-1/2 in. manway, top inlets (2) 1-1/2 in. and (1) 3 in., 1-1/2 in. jacket connections, jkt rating 0 psi, stainless steel ladder, 2 CIP spray balls, overall dimensions 64 in. diameter x 103 in. H.