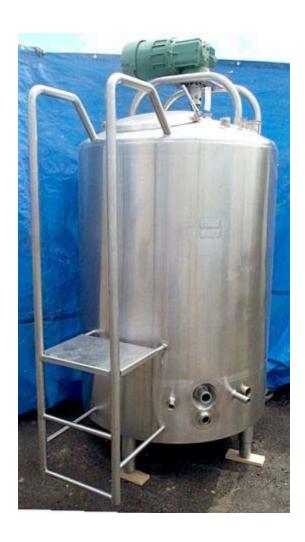

## 300 Gallon DCI Processor

- > S/N 87-D-34799-A
- Inner dimensions: 42 in W x 54 in H slopped upto 58 in H
- Slopped Bottom, 2 in bottom outlet, 2 Thermowells
- 2-speed agitator, 1/2 to 1/4 HP, 460 Volt, 1800 RPM to 900 RPM
- 18-1/2 in manway, Top inlets (2) 1-1/2 in and (1) 3 in
- ▶ 1-1/2 in jacket connections, jkt rating 0 PSI
- Stainless Steel Ladder, 2 CIP spray balls

## Overall Dimensions

64 in W x 103 in H

## **DCI Processor 300 gallon**

300 Gallon DCI Processor, S/N 87-D-34799-A, inner dimensions: 42 in. diameter x 54 in. H sloped up to 58 in. H, sloped bottom, 2 in. bottom outlet, 2 thermowells, 2-speed agitator, 1/2 to 1/4 hp, 460 volt, 1,800 rpm to 900 rpm, 18-1/2 in. manway, top inlets (2) 1-1/2 in. and (1) 3 in., 1-1/2 in. jacket connections, jkt rating 0 psi, stainless steel ladder, 2 CIP spray balls, overall dimensions 64 in. diameter x 103 in. H.