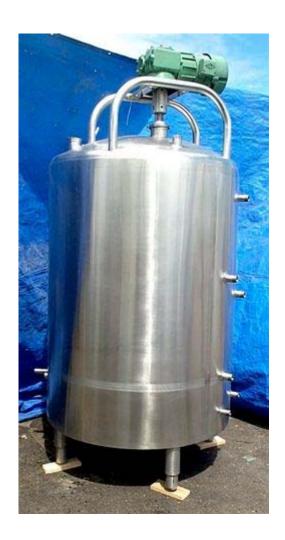

## 300 Gallon DCI Processor

- > S/N 87-D-34799-A
- Inner dimensions: 42 in W x 54 in H slopped upto 58 in H
- Slopped Bottom, 2 in bottom outlet, 2 Thermowells
- 2-speed agitator, 1/2 to 1/4 HP, 460 Volt, 1800 RPM to 900 RPM
- 18-1/2 in manway, Top inlets (2) 1-1/2 in and (1) 3 in
- ▶ 1-1/2 in jacket connections, jkt rating 0 PSI
- Stainless Steel Ladder, 2 CIP spray balls

## Overall Dimensions

64 in W x 103 in H

## **DCI Processor 300 gallon**

300 Gallon DCI Processor, S/N 87-D-34799-A, inner dimensions: 42 in. diameter x 54 in. H sloped up to 58 in. H, sloped bottom, 2 in. bottom outlet, 2 thermowells, 2-speed agitator, 1/2 to 1/4 hp, 460 volt, 1,800 rpm to 900 rpm, 18-1/2 in. manway, top inlets (2) 1-1/2 in. and (1) 3 in., 1-1/2 in. jacket connections, jkt rating 0 psi, stainless steel ladder, 2 CIP spray balls, overall dimensions 64 in. diameter x 103 in. H.