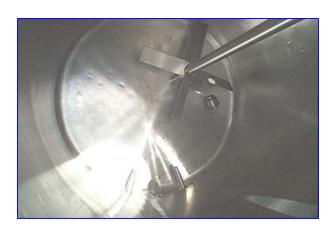

## 300 Gallon DCI Processor

- > S/N 87-D-34799-A
- Inner dimensions: 42 in W x 54 in H slopped upto 58 in H
- Slopped Bottom, 2 in bottom outlet, 2 Thermowells
- 2-speed agitator, 1/2 to 1/4 HP, 460 Volt, 1800 RPM to 900 RPM
- 18-1/2 in manway, Top inlets (2) 1-1/2 in and (1) 3 in
- ▶ 1-1/2 in jacket connections, jkt rating 0 PSI
- Stainless Steel Ladder, 2 CIP spray balls

## **DCI Processor 300 gallon**

300 Gallon DCI Processor, S/N 87-D-34799-A, inner dimensions: 42 in. diameter x 54 in. H sloped up to 58 in. H, sloped bottom, 2 in. bottom outlet, 2 thermowells, 2-speed agitator, 1/2 to 1/4 hp, 460 volt, 1,800 rpm to 900 rpm, 18-1/2 in. manway, top inlets (2) 1-1/2 in. and (1) 3 in., 1-1/2 in. jacket connections, jkt rating 0 psi, stainless steel ladder, 2 CIP spray balls, overall dimensions 64 in. diameter x 103 in. H.