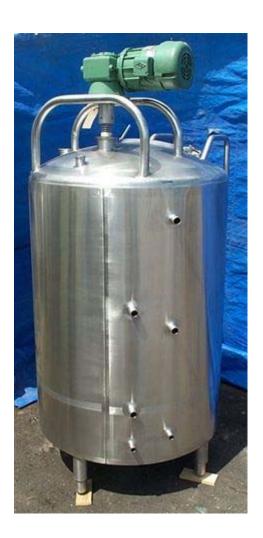

## 300 Gallon DCI Processor

- > S/N 87-D-34799-A
- Inner dimensions: 42 in W x 54 in H slopped upto 58 in H
- Slopped Bottom, 2 in bottom outlet, 2 Thermowells
- 2-speed agitator, 1/2 to 1/4 HP, 460 Volt, 1800 RPM to 900 RPM
- 18-1/2 in manway, Top inlets (2) 1-1/2 in and (1) 3 in
- ▶ 1-1/2 in jacket connections, jkt rating 0 PSI
- Stainless Steel Ladder, 2 CIP spray balls

## Overall Dimensions

64 in W x 103 in H

## **DCI Processor 300 gallon**

300 Gallon DCI Processor, S/N 87-D-34799-A, inner dimensions: 42 in. diameter x 54 in. H sloped up to 58 in. H, sloped bottom, 2 in. bottom outlet, 2 thermowells, 2-speed agitator, 1/2 to 1/4 hp, 460 volt, 1,800 rpm to 900 rpm, 18-1/2 in. manway, top inlets (2) 1-1/2 in. and (1) 3 in., 1-1/2 in. jacket connections, jkt rating 0 psi, stainless steel ladder, 2 CIP spray balls, overall dimensions 64 in. diameter x 103 in. H.