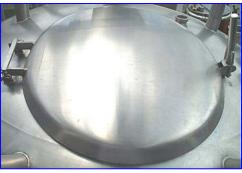

## 300 Gallon DCI Processor

- > S/N 87-D-34799-A
- Inner dimensions: 42 in W x 54 in H slopped upto 58 in H
- Slopped Bottom, 2 in bottom outlet, 2 Thermowells
- 2-speed agitator, 1/2 to 1/4 HP, 460 Volt, 1800 RPM to 900 RPM
- 18-1/2 in manway, Top inlets (2) 1-1/2 in and (1) 3 in
- ▶ 1-1/2 in jacket connections, jkt rating 0 PSI
- Stainless Steel Ladder, 2 CIP spray balls

## **DCI Processor 300 gallon**

300 Gallon DCI Processor, S/N 87-D-34799-A, inner dimensions: 42 in. diameter x 54 in. H sloped up to 58 in. H, sloped bottom, 2 in. bottom outlet, 2 thermowells, 2-speed agitator, 1/2 to 1/4 hp, 460 volt, 1,800 rpm to 900 rpm, 18-1/2 in. manway, top inlets (2) 1-1/2 in. and (1) 3 in., 1-1/2 in. jacket connections, jkt rating 0 psi, stainless steel ladder, 2 CIP spray balls, overall dimensions 64 in. diameter x 103 in. H.