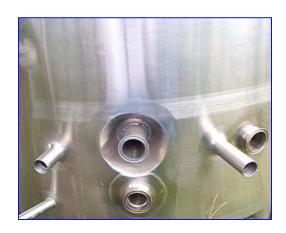

## 300 Gallon DCI Processor

- > S/N 87-D-34799-A
- Inner dimensions: 42 in W x 54 in H slopped upto 58 in H
- Slopped Bottom, 2 in bottom outlet, 2 Thermowells
- 2-speed agitator, 1/2 to 1/4 HP, 460 Volt, 1800 RPM to 900 RPM
- 18-1/2 in manway, Top inlets (2) 1-1/2 in and (1) 3 in
- ▶ 1-1/2 in jacket connections, jkt rating 0 PSI
- Stainless Steel Ladder, 2 CIP spray balls

## **DCI Processor 300 gallon**

300 Gallon DCI Processor, S/N 87-D-34799-A, inner dimensions: 42 in. diameter x 54 in. H sloped up to 58 in. H, sloped bottom, 2 in. bottom outlet, 2 thermowells, 2-speed agitator, 1/2 to 1/4 hp, 460 volt, 1,800 rpm to 900 rpm, 18-1/2 in. manway, top inlets (2) 1-1/2 in. and (1) 3 in., 1-1/2 in. jacket connections, jkt rating 0 psi, stainless steel ladder, 2 CIP spray balls, overall dimensions 64 in. diameter x 103 in. H.