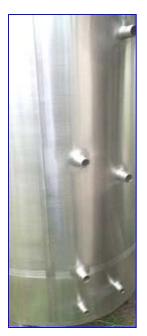

## 300 Gallon DCI Processor

- > S/N 87-D-34799-A
- Inner dimensions: 42 in W x 54 in H slopped upto 58 in H
- Slopped Bottom, 2 in bottom outlet, 2 Thermowells
- 2-speed agitator, 1/2 to 1/4 HP, 460 Volt, 1800 RPM to 900 RPM
- 18-1/2 in manway, Top inlets (2) 1-1/2 in and (1) 3 in
- ▶ 1-1/2 in jacket connections, jkt rating 0 PSI
- Stainless Steel Ladder, 2 CIP spray balls

## **DCI Processor 300 gallon**

300 Gallon DCI Processor, S/N 87-D-34799-A, inner dimensions: 42 in. diameter x 54 in. H sloped up to 58 in. H, sloped bottom, 2 in. bottom outlet, 2 thermowells, 2-speed agitator, 1/2 to 1/4 hp, 460 volt, 1,800 rpm to 900 rpm, 18-1/2 in. manway, top inlets (2) 1-1/2 in. and (1) 3 in., 1-1/2 in. jacket connections, jkt rating 0 psi, stainless steel ladder, 2 CIP spray balls, overall dimensions 64 in. diameter x 103 in. H.