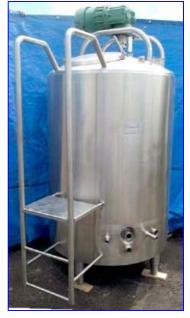

## 300 Gallon DCI Processor

- > S/N 87-D-34799-A
- Inner dimensions: 42 in W x 54 in H slopped upto 58 in H
- Slopped Bottom, 2 in bottom outlet, 2 Thermowells
- 2-speed agitator, 1/2 to 1/4 HP, 460 Volt, 1800 RPM to 900 RPM
- 18-1/2 in manway, Top inlets (2) 1-1/2 in and (1) 3 in
- ▶ 1-1/2 in jacket connections, jkt rating 0 PSI
- Stainless Steel Ladder, 2 CIP spray balls

## Overall Dimensions

64 in W x 103 in H

## **DCI Processor 300 gallon**

300 Gallon DCI Processor, S/N 87-D-34799-A, inner dimensions: 42 in. diameter x 54 in. H sloped up to 58 in. H, sloped bottom, 2 in. bottom outlet, 2 thermowells, 2-speed agitator, 1/2 to 1/4 hp, 460 volt, 1,800 rpm to 900 rpm, 18-1/2 in. manway, top inlets (2) 1-1/2 in. and (1) 3 in., 1-1/2 in. jacket connections, jkt rating 0 psi, stainless steel ladder, 2 CIP spray balls, overall dimensions 64 in. diameter x 103 in. H.