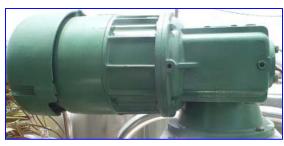

## 300 Gallon DCI Processor

- > S/N 87-D-34799-A
- Inner dimensions: 42 in W x 54 in H slopped upto 58 in H
- Slopped Bottom, 2 in bottom outlet, 2 Thermowells
- 2-speed agitator, 1/2 to 1/4 HP, 460 Volt, 1800 RPM to 900 RPM
- 18-1/2 in manway, Top inlets (2) 1-1/2 in and (1) 3 in
- ▶ 1-1/2 in jacket connections, jkt rating 0 PSI
- Stainless Steel Ladder, 2 CIP spray balls

## **DCI Processor 300 gallon**

300 Gallon DCI Processor, S/N 87-D-34799-A, inner dimensions: 42 in. diameter x 54 in. H sloped up to 58 in. H, sloped bottom, 2 in. bottom outlet, 2 thermowells, 2-speed agitator, 1/2 to 1/4 hp, 460 volt, 1,800 rpm to 900 rpm, 18-1/2 in. manway, top inlets (2) 1-1/2 in. and (1) 3 in., 1-1/2 in. jacket connections, jkt rating 0 psi, stainless steel ladder, 2 CIP spray balls, overall dimensions 64 in. diameter x 103 in. H.