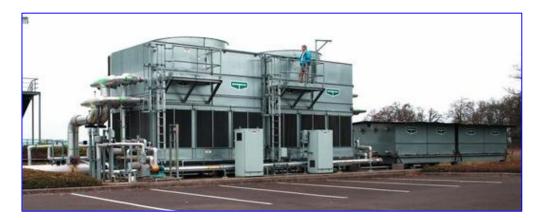

(2) Evapco Evaporative Condensers /Fluid Coolers - 670 Ton (each). The unit was split into two separate smaller units from a two cell system. Capacity (each unit): 8.071614 MBH; 670 tons (1667 gpm, 95 °F in; 86 °F out; 68 °F WB). Fan Motor (each unit): 40 hp, 460 V, 3 phase, 60 Hz. Pump Motor (each unit): 10 hp, 460 V, 3 phase, 60 Hz. This system was installed and basically un-used by a plant called Komatsu that was to build wafers for the semiconductor industry that never got into production. Overall dimensions: 20 ft. 2-3/4 in. L x 5 ft. 11 in. W x 7 ft. 11-5/16 in. ACN850.