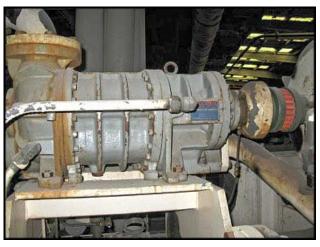

FES 140-270 Dual Rotary Screw Ammonia Compressor Package. Refrigerant: R-717. 1<sup>st</sup> compressor: model: 140 / 1991 Mycom 160LUD-MX, serial number: 1613773, rated at 136.2 tons at 178.3 bhp with a saturated suction temperature of 15°F at 28.4 psig pressure and saturated discharge temperature of 95°F at 181.1 psig pressure, 3.6 Vi, 200 hp Reliance motor, 3600 rpm, 460V 60 Hz, 3 phase. 2<sup>nd</sup> compressor: model 270/ 1990 Mycom 200LUD-HE, serial number: 2013581, rated at 276 tons at 347 bhp with a saturated suction temperature of 15°F at 28.4 psig pressure and saturated discharge temperature of 95°F at 181.1 psig pressure, 3.6 Vi, 350 hp Reliance motor, 3600 rpm, 460V 60 Hz, 3 phase. Overall dimensions: 18 ft. 3 in. L x 5 ft. 1 in. W x 9 ft. H.