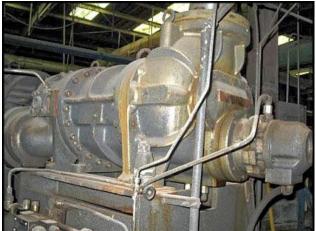

| FES 140-270 Dual Rotary Screw Ammonia Compressor Package – 200 HP, 350 HP |                             |
|---------------------------------------------------------------------------|-----------------------------|
| Mfg: FES                                                                  | Model: 140-270              |
| Stock No: DFDT05                                                          | Serial No: 1613773, 2013581 |

FES 140-270 Dual Rotary Screw Ammonia Compressor Package. Refrigerant: R-717. 1<sup>st</sup> compressor: model: 140 / 1991 Mycom 160LUD-MX, serial number: 1613773, rated at 136.2 tons at 178.3 bhp with a saturated suction temperature of 15°F at 28.4 psig pressure and saturated discharge temperature of 95°F at 181.1 psig pressure, 3.6 Vi, 200 hp Reliance motor, 3600 rpm, 460V 60 Hz, 3 phase. 2<sup>nd</sup> compressor: model 270/ 1990 Mycom 200LUD-HE, serial number: 2013581, rated at 276 tons at 347 bhp with a saturated suction temperature of 15°F at 28.4 psig pressure and saturated discharge temperature of 95°F at 181.1 psig pressure, 3.6 Vi, 350 hp Reliance motor, 3600 rpm, 460V 60 Hz, 3 phase. Overall dimensions: 18 ft. 3 in. L x 5 ft. 1 in. W x 9 ft. H.