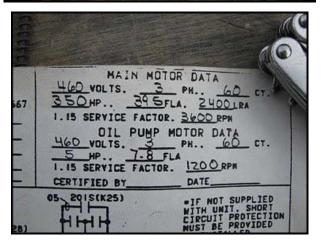

FES 140-270 Dual Rotary Screw Ammonia Compressor Package. Refrigerant: R-717. 1<sup>st</sup> compressor: model: 140 / 1991 Mycom 160LUD-MX, serial number: 1613773, rated at 136.2 tons at 178.3 bhp with a saturated suction temperature of 15°F at 28.4 psig pressure and saturated discharge temperature of 95°F at 181.1 psig pressure, 3.6 Vi, 200 hp Reliance motor, 3600 rpm, 460V 60 Hz, 3 phase. 2<sup>nd</sup> compressor: model 270/ 1990 Mycom 200LUD-HE, serial number: 2013581, rated at 276 tons at 347 bhp with a saturated suction temperature of 15°F at 28.4 psig pressure and saturated discharge temperature of 95°F at 181.1 psig pressure, 3.6 Vi, 350 hp Reliance motor, 3600 rpm, 460V 60 Hz, 3 phase. Overall dimensions: 18 ft. 3 in. L x 5 ft. 1 in. W x 9 ft. H.