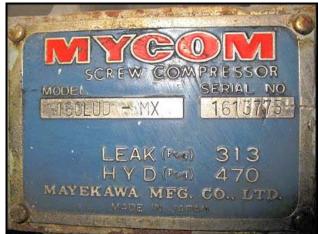

| FES 140-270 Dual Rotary Screw Ammonia Compressor Package – 200 HP, 350 HP |                             |
|---------------------------------------------------------------------------|-----------------------------|
| Mfg: FES                                                                  | Model: 140-270              |
| Stock No: DFDT05                                                          | Serial No: 1613773, 2013581 |

FES 140-270 Dual Rotary Screw Ammonia Compressor Package. Refrigerant: R-717. 1<sup>st</sup> compressor: model: 140 / 1991 Mycom 160LUD-MX, serial number: 1613773, rated at 136.2 tons at 178.3 bhp with a saturated suction temperature of 15°F at 28.4 psig pressure and saturated discharge temperature of 95°F at 181.1 psig pressure, 3.6 Vi, 200 hp Reliance motor, 3600 rpm, 460V 60 Hz, 3 phase. 2<sup>nd</sup> compressor: model 270/ 1990 Mycom 200LUD-HE, serial number: 2013581, rated at 276 tons at 347 bhp with a saturated suction temperature of 15°F at 28.4 psig pressure and saturated discharge temperature of 95°F at 181.1 psig pressure, 3.6 Vi, 350 hp Reliance motor, 3600 rpm, 460V 60 Hz, 3 phase. Overall dimensions: 18 ft. 3 in. L x 5 ft. 1 in. W x 9 ft. H.