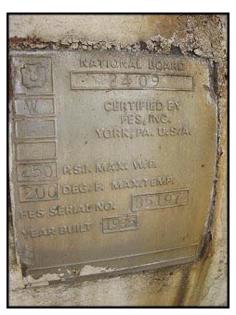

FES 140-270 Dual Rotary Screw Ammonia Compressor Package. Refrigerant: R-717. 1<sup>st</sup> compressor: model: 140 / 1991 Mycom 160LUD-MX, serial number: 1613773, rated at 136.2 tons at 178.3 bhp with a saturated suction temperature of 15°F at 28.4 psig pressure and saturated discharge temperature of 95°F at 181.1 psig pressure, 3.6 Vi, 200 hp Reliance motor, 3600 rpm, 460V 60 Hz, 3 phase. 2<sup>nd</sup> compressor: model 270/ 1990 Mycom 200LUD-HE, serial number: 2013581, rated at 276 tons at 347 bhp with a saturated suction temperature of 15°F at 28.4 psig pressure and saturated discharge temperature of 95°F at 181.1 psig pressure, 3.6 Vi, 350 hp Reliance motor, 3600 rpm, 460V 60 Hz, 3 phase. Overall dimensions: 18 ft. 3 in. L x 5 ft. 1 in. W x 9 ft. H.