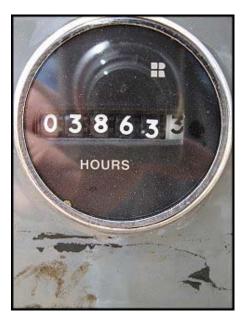

FES 140-270 Dual Rotary Screw Ammonia Compressor Package. Refrigerant: R-717. 1<sup>st</sup> compressor: model: 140 / 1991 Mycom 160LUD-MX, serial number: 1613773, rated at 136.2 tons at 178.3 bhp with a saturated suction temperature of 15°F at 28.4 psig pressure and saturated discharge temperature of 95°F at 181.1 psig pressure, 3.6 Vi, 200 hp Reliance motor, 3600 rpm, 460V 60 Hz, 3 phase. 2<sup>nd</sup> compressor: model 270/ 1990 Mycom 200LUD-HE, serial number: 2013581, rated at 276 tons at 347 bhp with a saturated suction temperature of 15°F at 28.4 psig pressure and saturated discharge temperature of 95°F at 181.1 psig pressure, 3.6 Vi, 350 hp Reliance motor, 3600 rpm, 460V 60 Hz, 3 phase. Overall dimensions: 18 ft. 3 in. L x 5 ft. 1 in. W x 9 ft. H.