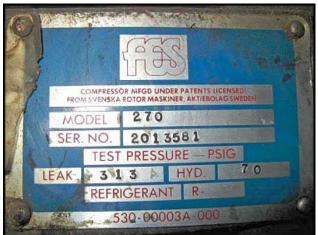

| FES 140-270 Dual Rotary Screw Ammonia Compressor Package – 200 HP, 350 HP |                             |
|---------------------------------------------------------------------------|-----------------------------|
| Mfg: FES                                                                  | Model: 140-270              |
| Stock No: DFDT05                                                          | Serial No: 1613773, 2013581 |

FES 140-270 Dual Rotary Screw Ammonia Compressor Package. Refrigerant: R-717. 1<sup>st</sup> compressor: model: 140 / 1991 Mycom 160LUD-MX, serial number: 1613773, rated at 136.2 tons at 178.3 bhp with a saturated suction temperature of 15°F at 28.4 psig pressure and saturated discharge temperature of 95°F at 181.1 psig pressure, 3.6 Vi, 200 hp Reliance motor, 3600 rpm, 460V 60 Hz, 3 phase. 2<sup>nd</sup> compressor: model 270/ 1990 Mycom 200LUD-HE, serial number: 2013581, rated at 276 tons at 347 bhp with a saturated suction temperature of 15°F at 28.4 psig pressure and saturated discharge temperature of 95°F at 181.1 psig pressure, 3.6 Vi, 350 hp Reliance motor, 3600 rpm, 460V 60 Hz, 3 phase. Overall dimensions: 18 ft. 3 in. L x 5 ft. 1 in. W x 9 ft. H.