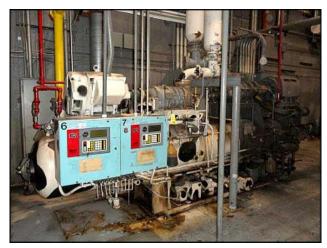

| FES 140-270 Dual Rotary Screw Ammonia Compressor Package – 200 HP, 350 HP |                             |
|---------------------------------------------------------------------------|-----------------------------|
| Mfg: FES                                                                  | Model: 140-270              |
| Stock No: DFDT05                                                          | Serial No: 1613773, 2013581 |

FES 140-270 Dual Rotary Screw Ammonia Compressor Package. Refrigerant: R-717. 1<sup>st</sup> compressor: model: 140 / 1991 Mycom 160LUD-MX, serial number: 1613773, rated at 136.2 tons at 178.3 bhp with a saturated suction temperature of 15°F at 28.4 psig pressure and saturated discharge temperature of 95°F at 181.1 psig pressure, 3.6 Vi, 200 hp Reliance motor, 3600 rpm, 460V 60 Hz, 3 phase. 2<sup>nd</sup> compressor: model 270/ 1990 Mycom 200LUD-HE, serial number: 2013581, rated at 276 tons at 347 bhp with a saturated suction temperature of 15°F at 28.4 psig pressure and saturated discharge temperature of 95°F at 181.1 psig pressure, 3.6 Vi, 350 hp Reliance motor, 3600 rpm, 460V 60 Hz, 3 phase. Overall dimensions: 18 ft. 3 in. L x 5 ft. 1 in. W x 9 ft. H.