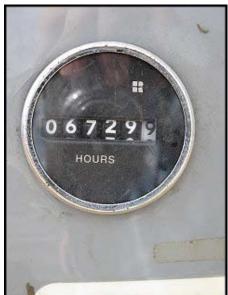

FES 140-270 Dual Rotary Screw Ammonia Compressor Package. Refrigerant: R-717. 1<sup>st</sup> compressor: model: 140 / 1991 Mycom 160LUD-MX, serial number: 1613773, rated at 136.2 tons at 178.3 bhp with a saturated suction temperature of 15°F at 28.4 psig pressure and saturated discharge temperature of 95°F at 181.1 psig pressure, 3.6 Vi, 200 hp Reliance motor, 3600 rpm, 460V 60 Hz, 3 phase. 2<sup>nd</sup> compressor: model 270/ 1990 Mycom 200LUD-HE, serial number: 2013581, rated at 276 tons at 347 bhp with a saturated suction temperature of 15°F at 28.4 psig pressure and saturated discharge temperature of 95°F at 181.1 psig pressure, 3.6 Vi, 350 hp Reliance motor, 3600 rpm, 460V 60 Hz, 3 phase. Overall dimensions: 18 ft. 3 in. L x 5 ft. 1 in. W x 9 ft. H.