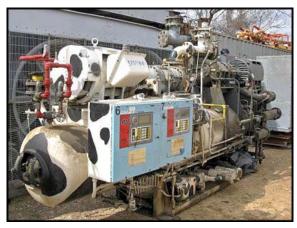

| FES 140-270 Dual Rotary Screw Ammonia Compressor Package – 200 HP, 350 HP |                             |
|---------------------------------------------------------------------------|-----------------------------|
| Mfg: FES                                                                  | Model: 140-270              |
| Stock No: DFDT05                                                          | Serial No: 1613773, 2013581 |

FES 140-270 Dual Rotary Screw Ammonia Compressor Package. Refrigerant: R-717. 1<sup>st</sup> compressor: model: 140 / 1991 Mycom 160LUD-MX, serial number: 1613773, rated at 136.2 tons at 178.3 bhp with a saturated suction temperature of 15°F at 28.4 psig pressure and saturated discharge temperature of 95°F at 181.1 psig pressure, 3.6 Vi, 200 hp Reliance motor, 3600 rpm, 460V 60 Hz, 3 phase. 2<sup>nd</sup> compressor: model 270/ 1990 Mycom 200LUD-HE, serial number: 2013581, rated at 276 tons at 347 bhp with a saturated suction temperature of 15°F at 28.4 psig pressure and saturated discharge temperature of 95°F at 181.1 psig pressure, 3.6 Vi, 350 hp Reliance motor, 3600 rpm, 460V 60 Hz, 3 phase. Overall dimensions: 18 ft. 3 in. L x 5 ft. 1 in. W x 9 ft. H.