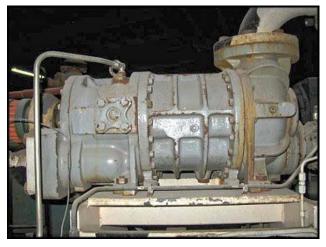

| FES 140-270 Dual Rotary Screw Ammonia Compressor Package – 200 HP, 350 HP |                             |
|---------------------------------------------------------------------------|-----------------------------|
| Mfg: FES                                                                  | Model: 140-270              |
| Stock No: DFDT05                                                          | Serial No: 1613773, 2013581 |

FES 140-270 Dual Rotary Screw Ammonia Compressor Package. Refrigerant: R-717. 1<sup>st</sup> compressor: model: 140 / 1991 Mycom 160LUD-MX, serial number: 1613773, rated at 136.2 tons at 178.3 bhp with a saturated suction temperature of 15°F at 28.4 psig pressure and saturated discharge temperature of 95°F at 181.1 psig pressure, 3.6 Vi, 200 hp Reliance motor, 3600 rpm, 460V 60 Hz, 3 phase. 2<sup>nd</sup> compressor: model 270/ 1990 Mycom 200LUD-HE, serial number: 2013581, rated at 276 tons at 347 bhp with a saturated suction temperature of 15°F at 28.4 psig pressure and saturated discharge temperature of 95°F at 181.1 psig pressure, 3.6 Vi, 350 hp Reliance motor, 3600 rpm, 460V 60 Hz, 3 phase. Overall dimensions: 18 ft. 3 in. L x 5 ft. 1 in. W x 9 ft. H.