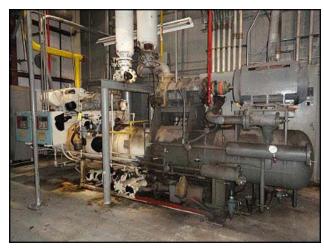

| FES 140-270 Dual Rotary Screw Ammonia Compressor Package – 200 HP, 350 HP |                             |
|---------------------------------------------------------------------------|-----------------------------|
| Mfg: FES                                                                  | Model: 140-270              |
| Stock No: DFDT05                                                          | Serial No: 1613773, 2013581 |

FES 140-270 Dual Rotary Screw Ammonia Compressor Package. Refrigerant: R-717. 1<sup>st</sup> compressor: model: 140 / 1991 Mycom 160LUD-MX, serial number: 1613773, rated at 136.2 tons at 178.3 bhp with a saturated suction temperature of 15°F at 28.4 psig pressure and saturated discharge temperature of 95°F at 181.1 psig pressure, 3.6 Vi, 200 hp Reliance motor, 3600 rpm, 460V 60 Hz, 3 phase. 2<sup>nd</sup> compressor: model 270/ 1990 Mycom 200LUD-HE, serial number: 2013581, rated at 276 tons at 347 bhp with a saturated suction temperature of 15°F at 28.4 psig pressure and saturated discharge temperature of 95°F at 181.1 psig pressure, 3.6 Vi, 350 hp Reliance motor, 3600 rpm, 460V 60 Hz, 3 phase. Overall dimensions: 18 ft. 3 in. L x 5 ft. 1 in. W x 9 ft. H.