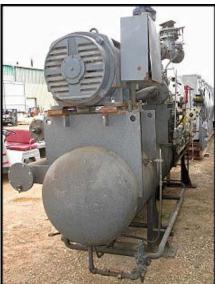

| FES 140-270 Dual Rotary Screw Ammonia Compressor Package – 200 HP, 350 HP |                             |
|---------------------------------------------------------------------------|-----------------------------|
| Mfg: FES                                                                  | Model: 140-270              |
| Stock No: DFDT05                                                          | Serial No: 1613773, 2013581 |

FES 140-270 Dual Rotary Screw Ammonia Compressor Package. Refrigerant: R-717. 1<sup>st</sup> compressor: model: 140 / 1991 Mycom 160LUD-MX, serial number: 1613773, rated at 136.2 tons at 178.3 bhp with a saturated suction temperature of 15°F at 28.4 psig pressure and saturated discharge temperature of 95°F at 181.1 psig pressure, 3.6 Vi, 200 hp Reliance motor, 3600 rpm, 460V 60 Hz, 3 phase. 2<sup>nd</sup> compressor: model 270/ 1990 Mycom 200LUD-HE, serial number: 2013581, rated at 276 tons at 347 bhp with a saturated suction temperature of 15°F at 28.4 psig pressure and saturated discharge temperature of 95°F at 181.1 psig pressure, 3.6 Vi, 350 hp Reliance motor, 3600 rpm, 460V 60 Hz, 3 phase. Overall dimensions: 18 ft. 3 in. L x 5 ft. 1 in. W x 9 ft. H.