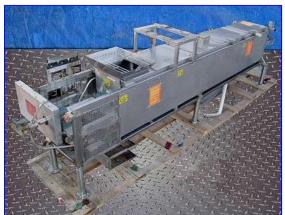

| 1994 Groen Continuous Ribbon Blender and Coater- 30 cu. ft. |                     |  |  |  |
|-------------------------------------------------------------|---------------------|--|--|--|
| Mfg: Groen                                                  | Model: CSB-18184    |  |  |  |
| Stock No. DFLQ002.                                          | Serial No. 100103-1 |  |  |  |

1994 Groen Continuous Ribbon Blender and Coater - 30 cu. ft. Model: CSB-18184. S/N: 100103-1. Nat'l Bd: 139008. 30 cu. ft. Dwg No's: C6796-40 & C6796-41. MAWP @ 353 °F: 120 psi. MDMT @ 120 psi: -20 °F. Infeed hopper dimensions: 30 in. L x 23 in. W. Screw auger housing dimensions: 18 in. dia. x 14 ft. 4 in. L. Auger housing diameter: 19 in. Equipped with (4) removable flip-top lids for easy maintenance. Sew-Eurodrive Motor, 3 hp, 1,680 rpm, 230-460 V, 13.6 - 6.8 amps, 60 Hz, 3 phase. Sew-Eurodrive Gear Drive, 4.34 ratio, 392 rpm (final). Inlets: (1) 1 in. dia. refrigerant pipe, (1) 20 in. L x 19 in. W infeed. Outlets: (1) 1 in. dia. refrigerant discharge, (1) 19 in. W x 8 in. H discharge chute. Overall dimensions: 20 ft. 9 in. L x 45 in. W x 68-1/2 in. H.