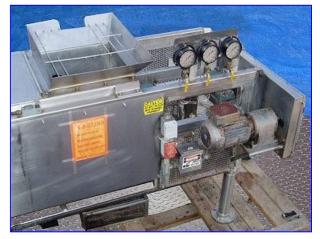

1994 Groen Continuous Ribbon Blender and Coater - 30 cu. ft. Model: CSB-18184. S/N: 100103-1. Nat'l Bd: 139008. 30 cu. ft. Dwg No's: C6796-40 & C6796-41. MAWP @ 353 °F: 120 psi. MDMT @ 120 psi: -20 °F. Infeed hopper dimensions: 30 in. L x 23 in. W. Screw auger housing dimensions: 18 in. dia. x 14 ft. 4 in. L. Auger housing diameter: 19 in. Equipped with (4) removable flip-top lids for easy maintenance. Sew-Eurodrive Motor, 3 hp, 1,680 rpm, 230-460 V, 13.6 - 6.8 amps, 60 Hz, 3 phase. Sew-Eurodrive Gear Drive, 4.34 ratio, 392 rpm (final). Inlets: (1) 1 in. dia. refrigerant pipe, (1) 20 in. L x 19 in. W infeed. Outlets: (1) 1 in. dia. refrigerant discharge, (1) 19 in. W x 8 in. H discharge chute. Overall dimensions: 20 ft. 9 in. L x 45 in. W x 68-1/2 in. H.