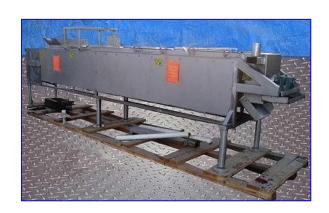

| 1994 Groen Continuous Ribbon Blender and Coater- 30 cu. ft. |                     |  |  |  |
|-------------------------------------------------------------|---------------------|--|--|--|
| Mfg: Groen                                                  | Model: CSB-18184    |  |  |  |
| Stock No. DFLQ002.                                          | Serial No. 100103-1 |  |  |  |

1994 Groen Continuous Ribbon Blender and Coater - 30 cu. ft. Model: CSB-18184. S/N: 100103-1. Nat'l Bd: 139008. 30 cu. ft. Dwg No's: C6796-40 & C6796-41. MAWP @ 353 °F: 120 psi. MDMT @ 120 psi: -20 °F. Infeed hopper dimensions: 30 in. L x 23 in. W. Screw auger housing dimensions: 18 in. dia. x 14 ft. 4 in. L. Auger housing diameter: 19 in. Equipped with (4) removable flip-top lids for easy maintenance. Sew-Eurodrive Motor, 3 hp, 1,680 rpm, 230-460 V, 13.6 - 6.8 amps, 60 Hz, 3 phase. Sew-Eurodrive Gear Drive, 4.34 ratio, 392 rpm (final). Inlets: (1) 1 in. dia. refrigerant pipe, (1) 20 in. L x 19 in. W infeed. Outlets: (1) 1 in. dia. refrigerant discharge, (1) 19 in. W x 8 in. H discharge chute. Overall dimensions: 20 ft. 9 in. L x 45 in. W x 68-1/2 in. H.