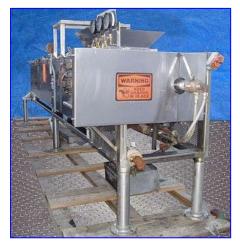

| 1994 Groen Continuous Ribbon Blender and Coater- 30 cu. ft. |                     |  |  |  |
|-------------------------------------------------------------|---------------------|--|--|--|
| Mfg: Groen                                                  | Model: CSB-18184    |  |  |  |
| Stock No. DFLQ002.                                          | Serial No. 100103-1 |  |  |  |

1994 Groen Continuous Ribbon Blender and Coater - 30 cu. ft. Model: CSB-18184. S/N: 100103-1. Nat'l Bd: 139008. 30 cu. ft. Dwg No's: C6796-40 & C6796-41. MAWP @ 353 °F: 120 psi. MDMT @ 120 psi: -20 °F. Infeed hopper dimensions: 30 in. L x 23 in. W. Screw auger housing dimensions: 18 in. dia. x 14 ft. 4 in. L. Auger housing diameter: 19 in. Equipped with (4) removable flip-top lids for easy maintenance. Sew-Eurodrive Motor, 3 hp, 1,680 rpm, 230-460 V, 13.6 - 6.8 amps, 60 Hz, 3 phase. Sew-Eurodrive Gear Drive, 4.34 ratio, 392 rpm (final). Inlets: (1) 1 in. dia. refrigerant pipe, (1) 20 in. L x 19 in. W infeed. Outlets: (1) 1 in. dia. refrigerant discharge, (1) 19 in. W x 8 in. H discharge chute. Overall dimensions: 20 ft. 9 in. L x 45 in. W x 68-1/2 in. H.