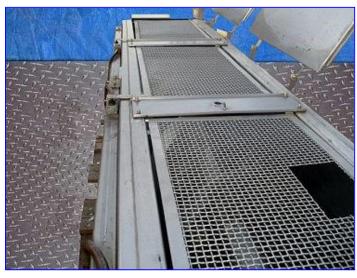

1994 Groen Continuous Ribbon Blender and Coater - 30 cu. ft. Model: CSB-18184. S/N: 100103-1. Nat'l Bd: 139008. 30 cu. ft. Dwg No's: C6796-40 & C6796-41. MAWP @ 353 °F: 120 psi. MDMT @ 120 psi: -20 °F. Infeed hopper dimensions: 30 in. L x 23 in. W. Screw auger housing dimensions: 18 in. dia. x 14 ft. 4 in. L. Auger housing diameter: 19 in. Equipped with (4) removable flip-top lids for easy maintenance. Sew-Eurodrive Motor, 3 hp, 1,680 rpm, 230-460 V, 13.6 - 6.8 amps, 60 Hz, 3 phase. Sew-Eurodrive Gear Drive, 4.34 ratio, 392 rpm (final). Inlets: (1) 1 in. dia. refrigerant pipe, (1) 20 in. L x 19 in. W infeed. Outlets: (1) 1 in. dia. refrigerant discharge, (1) 19 in. W x 8 in. H discharge chute. Overall dimensions: 20 ft. 9 in. L x 45 in. W x 68-1/2 in. H.

## Model CSB

Groen Continuous Screw Blender and Coater. Model CSB. Is idea for coating popcorn and can be used to process a variety of products requiring continuous mixing and uniform coating. The Model CSB can be sized to meet your product residence time and throughput requirements and is equipped with an appropriate flight screw for proper particulate mixing and coating action. The trough shaped shell is normally fitted with a high pressure jacket, designed for either heating or cooling applications.