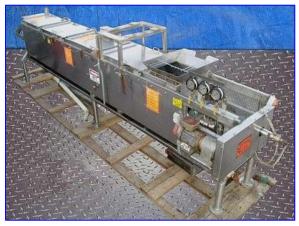

| 1994 Groen Continuous Ribbon Blender and Coater- 30 cu. ft. |                     |  |  |  |
|-------------------------------------------------------------|---------------------|--|--|--|
| Mfg: Groen                                                  | Model: CSB-18184    |  |  |  |
| Stock No. DFLQ002.                                          | Serial No. 100103-1 |  |  |  |

1994 Groen Continuous Ribbon Blender and Coater - 30 cu. ft. Model: CSB-18184. S/N: 100103-1. Nat'l Bd: 139008. 30 cu. ft. Dwg No's: C6796-40 & C6796-41. MAWP @ 353 °F: 120 psi. MDMT @ 120 psi: -20 °F. Infeed hopper dimensions: 30 in. L x 23 in. W. Screw auger housing dimensions: 18 in. dia. x 14 ft. 4 in. L. Auger housing diameter: 19 in. Equipped with (4) removable flip-top lids for easy maintenance. Sew-Eurodrive Motor, 3 hp, 1,680 rpm, 230-460 V, 13.6 - 6.8 amps, 60 Hz, 3 phase. Sew-Eurodrive Gear Drive, 4.34 ratio, 392 rpm (final). Inlets: (1) 1 in. dia. refrigerant pipe, (1) 20 in. L x 19 in. W infeed. Outlets: (1) 1 in. dia. refrigerant discharge, (1) 19 in. W x 8 in. H discharge chute. Overall dimensions: 20 ft. 9 in. L x 45 in. W x 68-1/2 in. H.