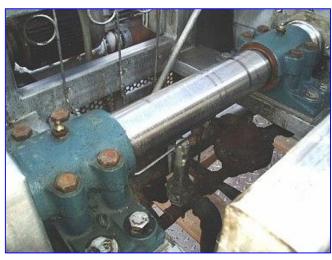

1994 Groen Continuous Ribbon Blender and Coater - 30 cu. ft. Model: CSB-18184. S/N: 100103-1. Nat'l Bd: 139008. 30 cu. ft. Dwg No's: C6796-40 & C6796-41. MAWP @ 353 °F: 120 psi. MDMT @ 120 psi: -20 °F. Infeed hopper dimensions: 30 in. L x 23 in. W. Screw auger housing dimensions: 18 in. dia. x 14 ft. 4 in. L. Auger housing diameter: 19 in. Equipped with (4) removable flip-top lids for easy maintenance. Sew-Eurodrive Motor, 3 hp, 1,680 rpm, 230-460 V, 13.6 - 6.8 amps, 60 Hz, 3 phase. Sew-Eurodrive Gear Drive, 4.34 ratio, 392 rpm (final). Inlets: (1) 1 in. dia. refrigerant pipe, (1) 20 in. L x 19 in. W infeed. Outlets: (1) 1 in. dia. refrigerant discharge, (1) 19 in. W x 8 in. H discharge chute. Overall dimensions: 20 ft. 9 in. L x 45 in. W x 68-1/2 in. H.