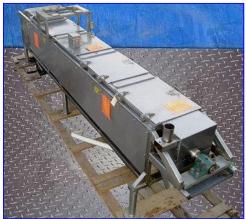

| 1994 Groen Continuous Ribbon Blender and Coater- 30 cu. ft. |                     |  |  |  |
|-------------------------------------------------------------|---------------------|--|--|--|
| Mfg: Groen                                                  | Model: CSB-18184    |  |  |  |
| Stock No. DFLQ002.                                          | Serial No. 100103-1 |  |  |  |

1994 Groen Continuous Ribbon Blender and Coater - 30 cu. ft. Model: CSB-18184. S/N: 100103-1. Nat'l Bd: 139008. 30 cu. ft. Dwg No's: C6796-40 & C6796-41. MAWP @ 353 °F: 120 psi. MDMT @ 120 psi: -20 °F. Infeed hopper dimensions: 30 in. L x 23 in. W. Screw auger housing dimensions: 18 in. dia. x 14 ft. 4 in. L. Auger housing diameter: 19 in. Equipped with (4) removable flip-top lids for easy maintenance. Sew-Eurodrive Motor, 3 hp, 1,680 rpm, 230-460 V, 13.6 - 6.8 amps, 60 Hz, 3 phase. Sew-Eurodrive Gear Drive, 4.34 ratio, 392 rpm (final). Inlets: (1) 1 in. dia. refrigerant pipe, (1) 20 in. L x 19 in. W infeed. Outlets: (1) 1 in. dia. refrigerant discharge, (1) 19 in. W x 8 in. H discharge chute. Overall dimensions: 20 ft. 9 in. L x 45 in. W x 68-1/2 in. H.