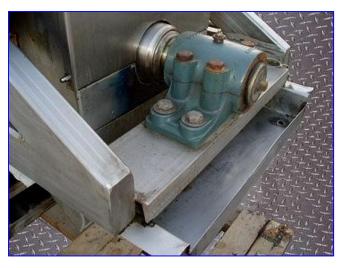

1994 Groen Continuous Ribbon Blender and Coater - 30 cu. ft. Model: CSB-18184. S/N: 100103-1. Nat'l Bd: 139008. 30 cu. ft. Dwg No's: C6796-40 & C6796-41. MAWP @ 353 °F: 120 psi. MDMT @ 120 psi: -20 °F. Infeed hopper dimensions: 30 in. L x 23 in. W. Screw auger housing dimensions: 18 in. dia. x 14 ft. 4 in. L. Auger housing diameter: 19 in. Equipped with (4) removable flip-top lids for easy maintenance. Sew-Eurodrive Motor, 3 hp, 1,680 rpm, 230-460 V, 13.6 - 6.8 amps, 60 Hz, 3 phase. Sew-Eurodrive Gear Drive, 4.34 ratio, 392 rpm (final). Inlets: (1) 1 in. dia. refrigerant pipe, (1) 20 in. L x 19 in. W infeed. Outlets: (1) 1 in. dia. refrigerant discharge, (1) 19 in. W x 8 in. H discharge chute. Overall dimensions: 20 ft. 9 in. L x 45 in. W x 68-1/2 in. H.