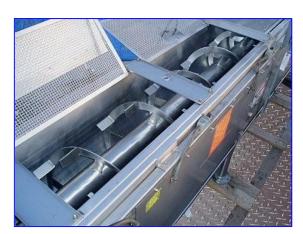

| 1994 Groen Continuous Ribbon Blender and Coater- 30 cu. ft. |                     |  |  |  |
|-------------------------------------------------------------|---------------------|--|--|--|
| Mfg: Groen                                                  | Model: CSB-18184    |  |  |  |
| Stock No. DFLQ002.                                          | Serial No. 100103-1 |  |  |  |

1994 Groen Continuous Ribbon Blender and Coater - 30 cu. ft. Model: CSB-18184. S/N: 100103-1. Nat'l Bd: 139008. 30 cu. ft. Dwg No's: C6796-40 & C6796-41. MAWP @ 353 °F: 120 psi. MDMT @ 120 psi: -20 °F. Infeed hopper dimensions: 30 in. L x 23 in. W. Screw auger housing dimensions: 18 in. dia. x 14 ft. 4 in. L. Auger housing diameter: 19 in. Equipped with (4) removable flip-top lids for easy maintenance. Sew-Eurodrive Motor, 3 hp, 1,680 rpm, 230-460 V, 13.6 - 6.8 amps, 60 Hz, 3 phase. Sew-Eurodrive Gear Drive, 4.34 ratio, 392 rpm (final). Inlets: (1) 1 in. dia. refrigerant pipe, (1) 20 in. L x 19 in. W infeed. Outlets: (1) 1 in. dia. refrigerant discharge, (1) 19 in. W x 8 in. H discharge chute. Overall dimensions: 20 ft. 9 in. L x 45 in. W x 68-1/2 in. H.