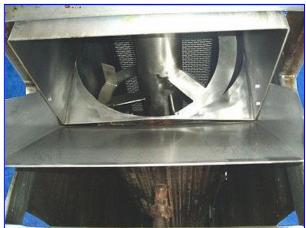

1994 Groen Continuous Ribbon Blender and Coater - 30 cu. ft. Model: CSB-18184. S/N: 100103-1. Nat'l Bd: 139008. 30 cu. ft. Dwg No's: C6796-40 & C6796-41. MAWP @ 353 °F: 120 psi. MDMT @ 120 psi: -20 °F. Infeed hopper dimensions: 30 in. L x 23 in. W. Screw auger housing dimensions: 18 in. dia. x 14 ft. 4 in. L. Auger housing diameter: 19 in. Equipped with (4) removable flip-top lids for easy maintenance. Sew-Eurodrive Motor, 3 hp, 1,680 rpm, 230-460 V, 13.6 - 6.8 amps, 60 Hz, 3 phase. Sew-Eurodrive Gear Drive, 4.34 ratio, 392 rpm (final). Inlets: (1) 1 in. dia. refrigerant pipe, (1) 20 in. L x 19 in. W infeed. Outlets: (1) 1 in. dia. refrigerant discharge, (1) 19 in. W x 8 in. H discharge chute. Overall dimensions: 20 ft. 9 in. L x 45 in. W x 68-1/2 in. H.