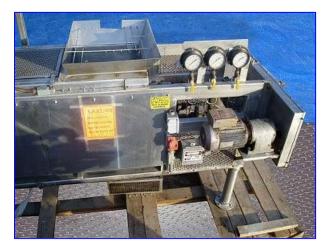

1994 Groen Continuous Ribbon Blender and Coater - 30 cu. ft. Model: CSB-18184. S/N: 100103-1. Nat'l Bd: 139008. 30 cu. ft. Dwg No's: C6796-40 & C6796-41. MAWP @ 353 °F: 120 psi. MDMT @ 120 psi: -20 °F. Infeed hopper dimensions: 30 in. L x 23 in. W. Screw auger housing dimensions: 18 in. dia. x 14 ft. 4 in. L. Auger housing diameter: 19 in. Equipped with (4) removable flip-top lids for easy maintenance. Sew-Eurodrive Motor, 3 hp, 1,680 rpm, 230-460 V, 13.6 - 6.8 amps, 60 Hz, 3 phase. Sew-Eurodrive Gear Drive, 4.34 ratio, 392 rpm (final). Inlets: (1) 1 in. dia. refrigerant pipe, (1) 20 in. L x 19 in. W infeed. Outlets: (1) 1 in. dia. refrigerant discharge, (1) 19 in. W x 8 in. H discharge chute. Overall dimensions: 20 ft. 9 in. L x 45 in. W x 68-1/2 in. H.