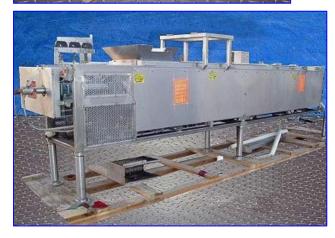

| 1994 Groen Continuous Ribbon Blender and Coater- 30 cu. ft. |                     |  |  |  |
|-------------------------------------------------------------|---------------------|--|--|--|
| Mfg: Groen                                                  | Model: CSB-18184    |  |  |  |
| Stock No. DFLQ002.                                          | Serial No. 100103-1 |  |  |  |

1994 Groen Continuous Ribbon Blender and Coater - 30 cu. ft. Model: CSB-18184. S/N: 100103-1. Nat'l Bd: 139008. 30 cu. ft. Dwg No's: C6796-40 & C6796-41. MAWP @ 353 °F: 120 psi. MDMT @ 120 psi: -20 °F. Infeed hopper dimensions: 30 in. L x 23 in. W. Screw auger housing dimensions: 18 in. dia. x 14 ft. 4 in. L. Auger housing diameter: 19 in. Equipped with (4) removable flip-top lids for easy maintenance. Sew-Eurodrive Motor, 3 hp, 1,680 rpm, 230-460 V, 13.6 - 6.8 amps, 60 Hz, 3 phase. Sew-Eurodrive Gear Drive, 4.34 ratio, 392 rpm (final). Inlets: (1) 1 in. dia. refrigerant pipe, (1) 20 in. L x 19 in. W infeed. Outlets: (1) 1 in. dia. refrigerant discharge, (1) 19 in. W x 8 in. H discharge chute. Overall dimensions: 20 ft. 9 in. L x 45 in. W x 68-1/2 in. H.