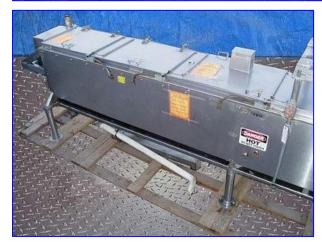

| 1994 Groen Continuous Ribbon Blender and Coater- 30 cu. ft. |                     |  |  |  |
|-------------------------------------------------------------|---------------------|--|--|--|
| Mfg: Groen                                                  | Model: CSB-18184    |  |  |  |
| Stock No. DFLQ002.                                          | Serial No. 100103-1 |  |  |  |

1994 Groen Continuous Ribbon Blender and Coater - 30 cu. ft. Model: CSB-18184. S/N: 100103-1. Nat'l Bd: 139008. 30 cu. ft. Dwg No's: C6796-40 & C6796-41. MAWP @ 353 °F: 120 psi. MDMT @ 120 psi: -20 °F. Infeed hopper dimensions: 30 in. L x 23 in. W. Screw auger housing dimensions: 18 in. dia. x 14 ft. 4 in. L. Auger housing diameter: 19 in. Equipped with (4) removable flip-top lids for easy maintenance. Sew-Eurodrive Motor, 3 hp, 1,680 rpm, 230-460 V, 13.6 - 6.8 amps, 60 Hz, 3 phase. Sew-Eurodrive Gear Drive, 4.34 ratio, 392 rpm (final). Inlets: (1) 1 in. dia. refrigerant pipe, (1) 20 in. L x 19 in. W infeed. Outlets: (1) 1 in. dia. refrigerant discharge, (1) 19 in. W x 8 in. H discharge chute. Overall dimensions: 20 ft. 9 in. L x 45 in. W x 68-1/2 in. H.