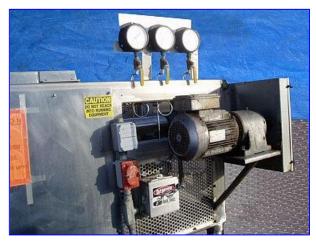

1994 Groen Continuous Ribbon Blender and Coater - 30 cu. ft. Model: CSB-18184. S/N: 100103-1. Nat'l Bd: 139008. 30 cu. ft. Dwg No's: C6796-40 & C6796-41. MAWP @ 353 °F: 120 psi. MDMT @ 120 psi: -20 °F. Infeed hopper dimensions: 30 in. L x 23 in. W. Screw auger housing dimensions: 18 in. dia. x 14 ft. 4 in. L. Auger housing diameter: 19 in. Equipped with (4) removable flip-top lids for easy maintenance. Sew-Eurodrive Motor, 3 hp, 1,680 rpm, 230-460 V, 13.6 - 6.8 amps, 60 Hz, 3 phase. Sew-Eurodrive Gear Drive, 4.34 ratio, 392 rpm (final). Inlets: (1) 1 in. dia. refrigerant pipe, (1) 20 in. L x 19 in. W infeed. Outlets: (1) 1 in. dia. refrigerant discharge, (1) 19 in. W x 8 in. H discharge chute. Overall dimensions: 20 ft. 9 in. L x 45 in. W x 68-1/2 in. H.