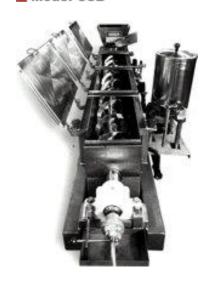

## Model CSB

Groen Continuous Screw Blender and Coater. Model CSB. Is idea for coating popcorn and can be used to process a variety of products requiring continuous mixing and uniform coating. The Model CSB can be sized to meet your product residence time and throughput requirements and is equipped with an appropriate flight screw for proper particulate mixing and coating action. The trough shaped shell is normally fitted with a high pressure jacket, designed for either heating or cooling applications.

The CSB Screw Blender is sized for caramel corn or snack food production requirements by trough diameter and length. The Model 12/180 is 18" in diameter, 180" long, and capable of coating up to 6,500 pounds of popcorn per hour. A variety of other processing applications can be accommodated with the addition of custom designed and optional features.