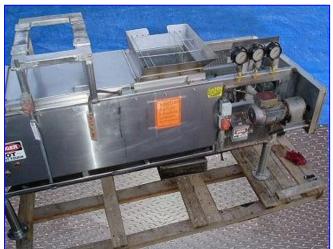

| 1994 Groen Continuous Ribbon Blender and Coater- 30 cu. ft. |                     |  |  |  |
|-------------------------------------------------------------|---------------------|--|--|--|
| Mfg: Groen                                                  | Model: CSB-18184    |  |  |  |
| Stock No. DFLQ002.                                          | Serial No. 100103-1 |  |  |  |

1994 Groen Continuous Ribbon Blender and Coater - 30 cu. ft. Model: CSB-18184. S/N: 100103-1. Nat'l Bd: 139008. 30 cu. ft. Dwg No's: C6796-40 & C6796-41. MAWP @ 353 °F: 120 psi. MDMT @ 120 psi: -20 °F. Infeed hopper dimensions: 30 in. L x 23 in. W. Screw auger housing dimensions: 18 in. dia. x 14 ft. 4 in. L. Auger housing diameter: 19 in. Equipped with (4) removable flip-top lids for easy maintenance. Sew-Eurodrive Motor, 3 hp, 1,680 rpm, 230-460 V, 13.6 - 6.8 amps, 60 Hz, 3 phase. Sew-Eurodrive Gear Drive, 4.34 ratio, 392 rpm (final). Inlets: (1) 1 in. dia. refrigerant pipe, (1) 20 in. L x 19 in. W infeed. Outlets: (1) 1 in. dia. refrigerant discharge, (1) 19 in. W x 8 in. H discharge chute. Overall dimensions: 20 ft. 9 in. L x 45 in. W x 68-1/2 in. H.