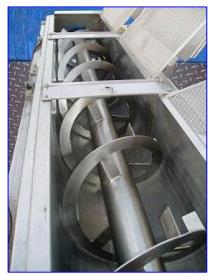

1994 Groen Continuous Ribbon Blender and Coater - 30 cu. ft. Model: CSB-18184. S/N: 100103-1. Nat'l Bd: 139008. 30 cu. ft. Dwg No's: C6796-40 & C6796-41. MAWP @ 353 °F: 120 psi. MDMT @ 120 psi: -20 °F. Infeed hopper dimensions: 30 in. L x 23 in. W. Screw auger housing dimensions: 18 in. dia. x 14 ft. 4 in. L. Auger housing diameter: 19 in. Equipped with (4) removable flip-top lids for easy maintenance. Sew-Eurodrive Motor, 3 hp, 1,680 rpm, 230-460 V, 13.6 - 6.8 amps, 60 Hz, 3 phase. Sew-Eurodrive Gear Drive, 4.34 ratio, 392 rpm (final). Inlets: (1) 1 in. dia. refrigerant pipe, (1) 20 in. L x 19 in. W infeed. Outlets: (1) 1 in. dia. refrigerant discharge, (1) 19 in. W x 8 in. H discharge chute. Overall dimensions: 20 ft. 9 in. L x 45 in. W x 68-1/2 in. H.

## Model CSB

Groen Continuous Screw Blender and Coater. Model CSB. Is idea for coating popcorn and can be used to process a variety of products requiring continuous mixing and uniform coating. The Model CSB can be sized to meet your product residence time and throughput requirements and is equipped with an appropriate flight screw for proper particulate mixing and coating action. The trough shaped shell is normally fitted with a high pressure jacket, designed for either heating or cooling applications.