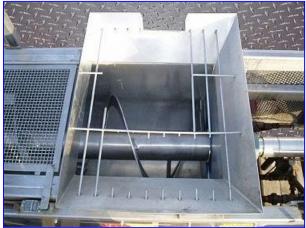

1994 Groen Continuous Ribbon Blender and Coater - 30 cu. ft. Model: CSB-18184. S/N: 100103-1. Nat'l Bd: 139008. 30 cu. ft. Dwg No's: C6796-40 & C6796-41. MAWP @ 353 °F: 120 psi. MDMT @ 120 psi: -20 °F. Infeed hopper dimensions: 30 in. L x 23 in. W. Screw auger housing dimensions: 18 in. dia. x 14 ft. 4 in. L. Auger housing diameter: 19 in. Equipped with (4) removable flip-top lids for easy maintenance. Sew-Eurodrive Motor, 3 hp, 1,680 rpm, 230-460 V, 13.6 - 6.8 amps, 60 Hz, 3 phase. Sew-Eurodrive Gear Drive, 4.34 ratio, 392 rpm (final). Inlets: (1) 1 in. dia. refrigerant pipe, (1) 20 in. L x 19 in. W infeed. Outlets: (1) 1 in. dia. refrigerant discharge, (1) 19 in. W x 8 in. H discharge chute. Overall dimensions: 20 ft. 9 in. L x 45 in. W x 68-1/2 in. H.