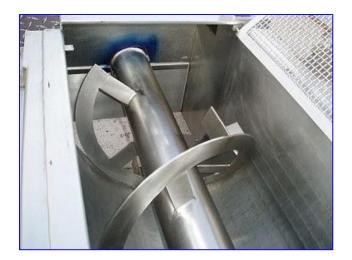

1994 Groen Continuous Ribbon Blender and Coater - 30 cu. ft. Model: CSB-18184. S/N: 100103-1. Nat'l Bd: 139008. 30 cu. ft. Dwg No's: C6796-40 & C6796-41. MAWP @ 353 °F: 120 psi. MDMT @ 120 psi: -20 °F. Infeed hopper dimensions: 30 in. L x 23 in. W. Screw auger housing dimensions: 18 in. dia. x 14 ft. 4 in. L. Auger housing diameter: 19 in. Equipped with (4) removable flip-top lids for easy maintenance. Sew-Eurodrive Motor, 3 hp, 1,680 rpm, 230-460 V, 13.6 - 6.8 amps, 60 Hz, 3 phase. Sew-Eurodrive Gear Drive, 4.34 ratio, 392 rpm (final). Inlets: (1) 1 in. dia. refrigerant pipe, (1) 20 in. L x 19 in. W infeed. Outlets: (1) 1 in. dia. refrigerant discharge, (1) 19 in. W x 8 in. H discharge chute. Overall dimensions: 20 ft. 9 in. L x 45 in. W x 68-1/2 in. H.