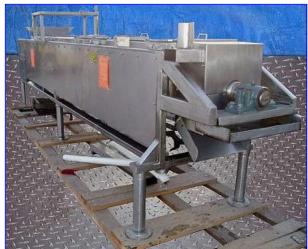

| 1994 Groen Continuous Ribbon Blender and Coater- 30 cu. ft. |                     |  |  |  |
|-------------------------------------------------------------|---------------------|--|--|--|
| Mfg: Groen                                                  | Model: CSB-18184    |  |  |  |
| Stock No. DFLQ002.                                          | Serial No. 100103-1 |  |  |  |

1994 Groen Continuous Ribbon Blender and Coater - 30 cu. ft. Model: CSB-18184. S/N: 100103-1. Nat'l Bd: 139008. 30 cu. ft. Dwg No's: C6796-40 & C6796-41. MAWP @ 353 °F: 120 psi. MDMT @ 120 psi: -20 °F. Infeed hopper dimensions: 30 in. L x 23 in. W. Screw auger housing dimensions: 18 in. dia. x 14 ft. 4 in. L. Auger housing diameter: 19 in. Equipped with (4) removable flip-top lids for easy maintenance. Sew-Eurodrive Motor, 3 hp, 1,680 rpm, 230-460 V, 13.6 - 6.8 amps, 60 Hz, 3 phase. Sew-Eurodrive Gear Drive, 4.34 ratio, 392 rpm (final). Inlets: (1) 1 in. dia. refrigerant pipe, (1) 20 in. L x 19 in. W infeed. Outlets: (1) 1 in. dia. refrigerant discharge, (1) 19 in. W x 8 in. H discharge chute. Overall dimensions: 20 ft. 9 in. L x 45 in. W x 68-1/2 in. H.