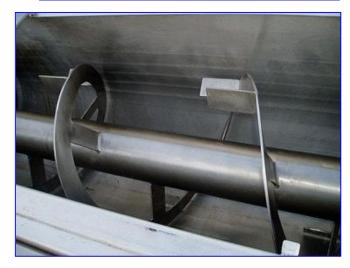

1994 Groen Continuous Ribbon Blender and Coater - 30 cu. ft. Model: CSB-18184. S/N: 100103-1. Nat'l Bd: 139008. 30 cu. ft. Dwg No's: C6796-40 & C6796-41. MAWP @ 353 °F: 120 psi. MDMT @ 120 psi: -20 °F. Infeed hopper dimensions: 30 in. L x 23 in. W. Screw auger housing dimensions: 18 in. dia. x 14 ft. 4 in. L. Auger housing diameter: 19 in. Equipped with (4) removable flip-top lids for easy maintenance. Sew-Eurodrive Motor, 3 hp, 1,680 rpm, 230-460 V, 13.6 - 6.8 amps, 60 Hz, 3 phase. Sew-Eurodrive Gear Drive, 4.34 ratio, 392 rpm (final). Inlets: (1) 1 in. dia. refrigerant pipe, (1) 20 in. L x 19 in. W infeed. Outlets: (1) 1 in. dia. refrigerant discharge, (1) 19 in. W x 8 in. H discharge chute. Overall dimensions: 20 ft. 9 in. L x 45 in. W x 68-1/2 in. H.