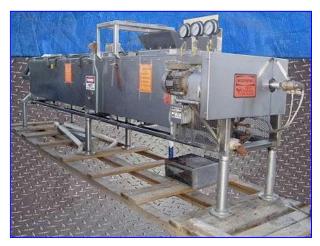

| 1994 Groen Continuous Ribbon Blender and Coater- 30 cu. ft. |                     |  |  |  |
|-------------------------------------------------------------|---------------------|--|--|--|
| Mfg: Groen                                                  | Model: CSB-18184    |  |  |  |
| Stock No. DFLQ002.                                          | Serial No. 100103-1 |  |  |  |

1994 Groen Continuous Ribbon Blender and Coater - 30 cu. ft. Model: CSB-18184. S/N: 100103-1. Nat'l Bd: 139008. 30 cu. ft. Dwg No's: C6796-40 & C6796-41. MAWP @ 353 °F: 120 psi. MDMT @ 120 psi: -20 °F. Infeed hopper dimensions: 30 in. L x 23 in. W. Screw auger housing dimensions: 18 in. dia. x 14 ft. 4 in. L. Auger housing diameter: 19 in. Equipped with (4) removable flip-top lids for easy maintenance. Sew-Eurodrive Motor, 3 hp, 1,680 rpm, 230-460 V, 13.6 - 6.8 amps, 60 Hz, 3 phase. Sew-Eurodrive Gear Drive, 4.34 ratio, 392 rpm (final). Inlets: (1) 1 in. dia. refrigerant pipe, (1) 20 in. L x 19 in. W infeed. Outlets: (1) 1 in. dia. refrigerant discharge, (1) 19 in. W x 8 in. H discharge chute. Overall dimensions: 20 ft. 9 in. L x 45 in. W x 68-1/2 in. H.