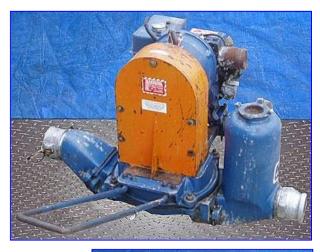

Gorman-Rupp Diaphragm Pump- 3 HP. Model 3D-8. S/N: 716630. Capacity: 63 gpm @ 20 TDH. The XP series are heavy duty diaphragm pumps designed for demanding service in hazardous locations such as ground water. Gasoline powered. The pump is self priming up to 25 ft. Unit has a 23 in. handle and a set of 10 in. dia. wheels. Inlets: (1) 4-1/2 in. dia. Type F adapter. Outlets: (1) 4-1/2 in. Type B coupler. Overall dimensions: 44 in. L x 34 in. W x 23-1/2 in. H.