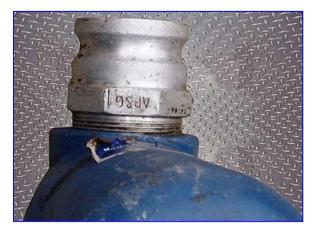

Gorman-Rupp Diaphragm Pump- 3 HP. Model 3D-8. S/N: 716630. Capacity: 63 gpm @ 20 TDH. The XP series are heavy duty diaphragm pumps designed for demanding service in hazardous locations such as ground water. Gasoline powered. The pump is self priming up to 25 ft. Unit has a 23 in. handle and a set of 10 in. dia. wheels. Inlets: (1) 4-1/2 in. dia. Type F adapter. Outlets: (1) 4-1/2 in. Type B coupler. Overall dimensions: 44 in. L x 34 in. W x 23-1/2 in. H.