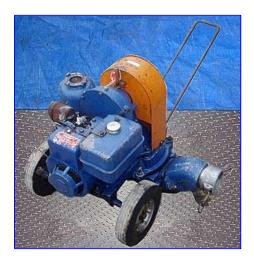

Gorman-Rupp Diaphragm Pump- 3 HP. Model 3D-8. S/N: 716630. Capacity: 63 gpm @ 20 TDH. The XP series are heavy duty diaphragm pumps designed for demanding service in hazardous locations such as ground water. Gasoline powered. The pump is self priming up to 25 ft. Unit has a 23 in. handle and a set of 10 in. dia. wheels. Inlets: (1) 4-1/2 in. dia. Type F adapter. Outlets: (1) 4-1/2 in. Type B coupler. Overall dimensions: 44 in. L x 34 in. W x 23-1/2 in. H.