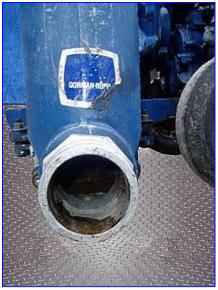

Gorman-Rupp Diaphragm Pump- 3 HP. Model 3D-8. S/N: 716630. Capacity: 63 gpm @ 20 TDH. The XP series are heavy duty diaphragm pumps designed for demanding service in hazardous locations such as ground water. Gasoline powered. The pump is self priming up to 25 ft. Unit has a 23 in. handle and a set of 10 in. dia. wheels. Inlets: (1) 4-1/2 in. dia. Type F adapter. Outlets: (1) 4-1/2 in. Type B coupler. Overall dimensions: 44 in. L x 34 in. W x 23-1/2 in. H.