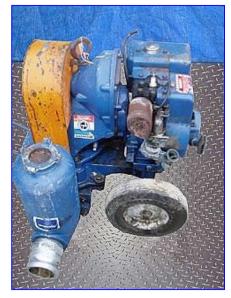

| Gorman-Rupp Diaphragm Pump- 3 HP |                           |
|----------------------------------|---------------------------|
| Mfg: Gorman-Rupp                 | Model: 3D-8               |
| Stock No. DFPC257.1              | Serial No <u>.</u> 716630 |

Gorman-Rupp Diaphragm Pump- 3 HP. Model 3D-8. S/N: 716630. Capacity: 63 gpm @ 20 TDH. The XP series are heavy duty diaphragm pumps designed for demanding service in hazardous locations such as ground water. Gasoline powered. The pump is self priming up to 25 ft. Unit has a 23 in. handle and a set of 10 in. dia. wheels. Inlets: (1) 4-1/2 in. dia. Type F adapter. Outlets: (1) 4-1/2 in. Type B coupler. Overall dimensions: 44 in. L x 34 in. W x 23-1/2 in. H.