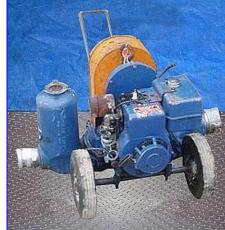

| Gorman-Rupp Diaphragm Pump- 3 HP |                           |
|----------------------------------|---------------------------|
| Mfg: Gorman-Rupp                 | Model: 3D-8               |
| Stock No. DFPC257.1              | Serial No <u>.</u> 716630 |

Gorman-Rupp Diaphragm Pump- 3 HP. Model 3D-8. S/N: 716630. Capacity: 63 gpm @ 20 TDH. The XP series are heavy duty diaphragm pumps designed for demanding service in hazardous locations such as ground water. Gasoline powered. The pump is self priming up to 25 ft. Unit has a 23 in. handle and a set of 10 in. dia. wheels. Inlets: (1) 4-1/2 in. dia. Type F adapter. Outlets: (1) 4-1/2 in. Type B coupler. Overall dimensions: 44 in. L x 34 in. W x 23-1/2 in. H.