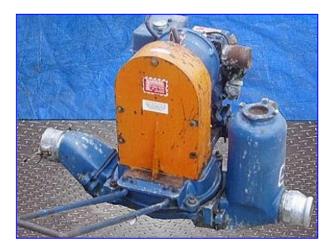

| Gorman-Rupp Diaphragm Pump- 3 HP |                           |
|----------------------------------|---------------------------|
| Mfg: Gorman-Rupp                 | Model: 3D-8               |
| Stock No. DFPC257.1              | Serial No <u>.</u> 716630 |

Gorman-Rupp Diaphragm Pump- 3 HP. Model 3D-8. S/N: 716630. Capacity: 63 gpm @ 20 TDH. The XP series are heavy duty diaphragm pumps designed for demanding service in hazardous locations such as ground water. Gasoline powered. The pump is self priming up to 25 ft. Unit has a 23 in. handle and a set of 10 in. dia. wheels. Inlets: (1) 4-1/2 in. dia. Type F adapter. Outlets: (1) 4-1/2 in. Type B coupler. Overall dimensions: 44 in. L x 34 in. W x 23-1/2 in. H.