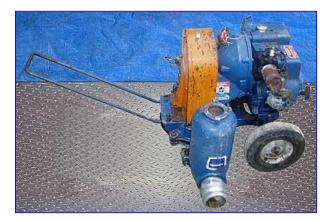

Gorman-Rupp Diaphragm Pump- 3 HP. Model 3D-8. S/N: 716630. Capacity: 63 gpm @ 20 TDH. The XP series are heavy duty diaphragm pumps designed for demanding service in hazardous locations such as ground water. Gasoline powered. The pump is self priming up to 25 ft. Unit has a 23 in. handle and a set of 10 in. dia. wheels. Inlets: (1) 4-1/2 in. dia. Type F adapter. Outlets: (1) 4-1/2 in. Type B coupler. Overall dimensions: 44 in. L x 34 in. W x 23-1/2 in. H.