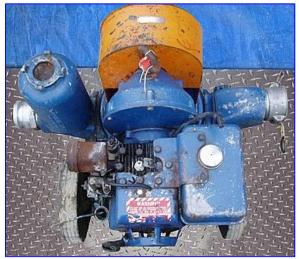

Gorman-Rupp Diaphragm Pump- 3 HP. Model 3D-8. S/N: 716630. Capacity: 63 gpm @ 20 TDH. The XP series are heavy duty diaphragm pumps designed for demanding service in hazardous locations such as ground water. Gasoline powered. The pump is self priming up to 25 ft. Unit has a 23 in. handle and a set of 10 in. dia. wheels. Inlets: (1) 4-1/2 in. dia. Type F adapter. Outlets: (1) 4-1/2 in. Type B coupler. Overall dimensions: 44 in. L x 34 in. W x 23-1/2 in. H.