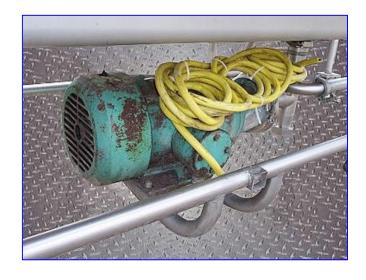

Stainless Steel Jet Spray COP Tank- 150 Gallon. Tank dimensions: 75 in. L x 24-1/2 in. W x 21 in. H. (18) 1/4 in. dia. spray jets. Tri-Clover C216 Centrifugal Pump, Model: C216MD21T- 5-71/2-36, S/N: S1959, capacity: flows up to 140-240 gpm @ 76 tdh (33 psi) and 54 tdh (18 psi), respectively. Tri-Clover pumps handle liquids and semi-solids with entrained vapors and sustain favorable vacuum characteristics under varying pumping conditions. Motor, 7.5 hp motor, 3505 rpm, 230/460 V, 21/10.5 amps, 60 Hz, 3 phase. (4) Casters installed for easy maneuverability. Inlets: 75 in. by 24-1/2 in. Outlets: 8 in. dia. filter screen, (1) 2 in. dia. S-Line. Overall dimensions: 83-1/2 in. L x 30 in. W x 41 in. H.