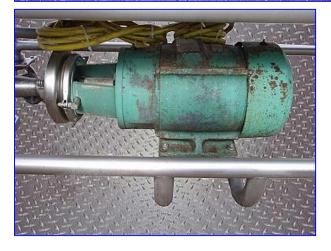

Stainless Steel Jet Spray COP Tank- 150 Gallon. Tank dimensions: 75 in. L x 24-1/2 in. W x 21 in. H. (18) 1/4 in. dia. spray jets. Tri-Clover C216 Centrifugal Pump, Model: C216MD21T- 5-71/2-36, S/N: S1959, capacity: flows up to 140-240 gpm @ 76 tdh (33 psi) and 54 tdh (18 psi), respectively. Tri-Clover pumps handle liquids and semi-solids with entrained vapors and sustain favorable vacuum characteristics under varying pumping conditions. Motor, 7.5 hp motor, 3505 rpm, 230/460 V, 21/10.5 amps, 60 Hz, 3 phase. (4) Casters installed for easy maneuverability. Inlets: 75 in. by 24-1/2 in. Outlets: 8 in. dia. filter screen, (1) 2 in. dia. S-Line. Overall dimensions: 83-1/2 in. L x 30 in. W x 41 in. H.