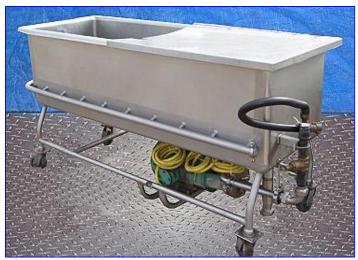

Stainless Steel Jet Spray COP Tank- 150 Gallon. Tank dimensions: 75 in. L x 24-1/2 in. W x 21 in. H. (18) 1/4 in. dia. spray jets. Tri-Clover C216 Centrifugal Pump, Model: C216MD21T- 5-71/2-36, S/N: S1959, capacity: flows up to 140-240 gpm @ 76 tdh (33 psi) and 54 tdh (18 psi), respectively. Tri-Clover pumps handle liquids and semi-solids with entrained vapors and sustain favorable vacuum characteristics under varying pumping conditions. Motor, 7.5 hp motor, 3505 rpm, 230/460 V, 21/10.5 amps, 60 Hz, 3 phase. (4) Casters installed for easy maneuverability. Inlets: 75 in. by 24-1/2 in. Outlets: 8 in. dia. filter screen, (1) 2 in. dia. S-Line. Overall dimensions: 83-1/2 in. L x 30 in. W x 41 in. H.