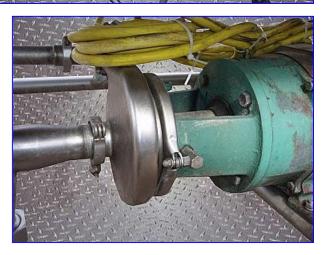

Stainless Steel Jet Spray COP Tank- 150 Gallon. Tank dimensions: 75 in. L x 24-1/2 in. W x 21 in. H. (18) 1/4 in. dia. spray jets. Tri-Clover C216 Centrifugal Pump, Model: C216MD21T- 5-71/2-36, S/N: S1959, capacity: flows up to 140-240 gpm @ 76 tdh (33 psi) and 54 tdh (18 psi), respectively. Tri-Clover pumps handle liquids and semi-solids with entrained vapors and sustain favorable vacuum characteristics under varying pumping conditions. Motor, 7.5 hp motor, 3505 rpm, 230/460 V, 21/10.5 amps, 60 Hz, 3 phase. (4) Casters installed for easy maneuverability. Inlets: 75 in. by 24-1/2 in. Outlets: 8 in. dia. filter screen, (1) 2 in. dia. S-Line. Overall dimensions: 83-1/2 in. L x 30 in. W x 41 in. H.