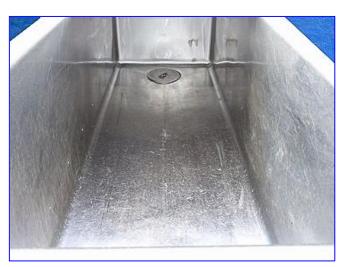

Stainless Steel Jet Spray COP Tank- 150 Gallon. Tank dimensions: 75 in. L x 24-1/2 in. W x 21 in. H. (18) 1/4 in. dia. spray jets. Tri-Clover C216 Centrifugal Pump, Model: C216MD21T- 5-71/2-36, S/N: S1959, capacity: flows up to 140-240 gpm @ 76 tdh (33 psi) and 54 tdh (18 psi), respectively. Tri-Clover pumps handle liquids and semi-solids with entrained vapors and sustain favorable vacuum characteristics under varying pumping conditions. Motor, 7.5 hp motor, 3505 rpm, 230/460 V, 21/10.5 amps, 60 Hz, 3 phase. (4) Casters installed for easy maneuverability. Inlets: 75 in. by 24-1/2 in. Outlets: 8 in. dia. filter screen, (1) 2 in. dia. S-Line. Overall dimensions: 83-1/2 in. L x 30 in. W x 41 in. H.