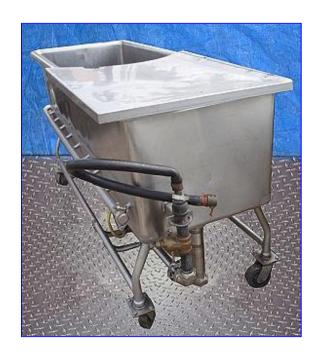

Stainless Steel Jet Spray COP Tank- 150 Gallon. Tank dimensions: 75 in. L x 24-1/2 in. W x 21 in. H. (18) 1/4 in. dia. spray jets. Tri-Clover C216 Centrifugal Pump, Model: C216MD21T- 5-71/2-36, S/N: S1959, capacity: flows up to 140-240 gpm @ 76 tdh (33 psi) and 54 tdh (18 psi), respectively. Tri-Clover pumps handle liquids and semi-solids with entrained vapors and sustain favorable vacuum characteristics under varying pumping conditions. Motor, 7.5 hp motor, 3505 rpm, 230/460 V, 21/10.5 amps, 60 Hz, 3 phase. (4) Casters installed for easy maneuverability. Inlets: 75 in. by 24-1/2 in. Outlets: 8 in. dia. filter screen, (1) 2 in. dia. S-Line. Overall dimensions: 83-1/2 in. L x 30 in. W x 41 in. H.