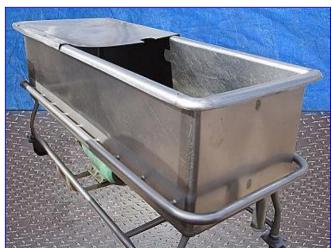

Stainless Steel Jet Spray COP Tank- 150 Gallon. Tank dimensions: 75 in. L x 24-1/2 in. W x 21 in. H. (18) 1/4 in. dia. spray jets. Tri-Clover C216 Centrifugal Pump, Model: C216MD21T- 5-71/2-36, S/N: S1959, capacity: flows up to 140-240 gpm @ 76 tdh (33 psi) and 54 tdh (18 psi), respectively. Tri-Clover pumps handle liquids and semi-solids with entrained vapors and sustain favorable vacuum characteristics under varying pumping conditions. Motor, 7.5 hp motor, 3505 rpm, 230/460 V, 21/10.5 amps, 60 Hz, 3 phase. (4) Casters installed for easy maneuverability. Inlets: 75 in. by 24-1/2 in. Outlets: 8 in. dia. filter screen, (1) 2 in. dia. S-Line. Overall dimensions: 83-1/2 in. L x 30 in. W x 41 in. H.