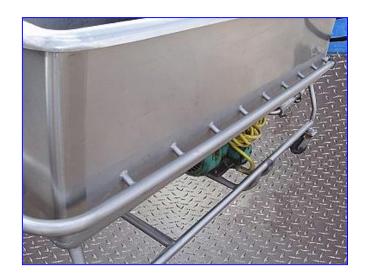

Stainless Steel Jet Spray COP Tank- 150 Gallon. Tank dimensions: 75 in. L x 24-1/2 in. W x 21 in. H. (18) 1/4 in. dia. spray jets. Tri-Clover C216 Centrifugal Pump, Model: C216MD21T- 5-71/2-36, S/N: S1959, capacity: flows up to 140-240 gpm @ 76 tdh (33 psi) and 54 tdh (18 psi), respectively. Tri-Clover pumps handle liquids and semi-solids with entrained vapors and sustain favorable vacuum characteristics under varying pumping conditions. Motor, 7.5 hp motor, 3505 rpm, 230/460 V, 21/10.5 amps, 60 Hz, 3 phase. (4) Casters installed for easy maneuverability. Inlets: 75 in. by 24-1/2 in. Outlets: 8 in. dia. filter screen, (1) 2 in. dia. S-Line. Overall dimensions: 83-1/2 in. L x 30 in. W x 41 in. H.