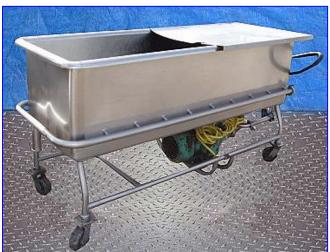

Stainless Steel Jet Spray COP Tank- 150 Gallon. Tank dimensions: 75 in. L x 24-1/2 in. W x 21 in. H. (18) 1/4 in. dia. spray jets. Tri-Clover C216 Centrifugal Pump, Model: C216MD21T- 5-71/2-36, S/N: S1959, capacity: flows up to 140-240 gpm @ 76 tdh (33 psi) and 54 tdh (18 psi), respectively. Tri-Clover pumps handle liquids and semi-solids with entrained vapors and sustain favorable vacuum characteristics under varying pumping conditions. Motor, 7.5 hp motor, 3505 rpm, 230/460 V, 21/10.5 amps, 60 Hz, 3 phase. (4) Casters installed for easy maneuverability. Inlets: 75 in. by 24-1/2 in. Outlets: 8 in. dia. filter screen, (1) 2 in. dia. S-Line. Overall dimensions: 83-1/2 in. L x 30 in. W x 41 in. H.