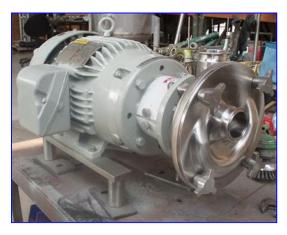

| 2004 Fristam FZX Series Liquid-Ring Centrifugal Pump |                                  |
|------------------------------------------------------|----------------------------------|
| Mfg: Fristam                                         | Model: FZX 2200                  |
| Stock No. DLEC038.15a                                | Serial No <u>.</u> FZX2200400162 |

2004 Fristam FZX Series Liquid-Ring Centrifugal Pump. Model: FZX2200. S/N: FZX2200400162. Capacity: 60 gpm. Size: 2 x 2 x 8. 316 stainless steel construction. Impeller diameter: 8 in. Seal option: single mechanical. Baldor Industrial Motor, 10 hp, 1760 rpm, 460 V, 12.6 amps, 60 Hz, 3 phase. Inlets/outlets: (2) 2 in. dia. S-line fittings. With its specially designed impeller and housing, the FZX Series maintains its prime when other pumps become air bound. This feature combined with its ability to produce a vacuum, makes it an excellent CIP return pump when complete removal of fluids is needed. The FZX is also effective at emptying tanks, particularly those with a foamy or aerated product, therefore eliminating product waste. Overall dimensions: 2 ft. 3 in. L x 1 ft. 2 in. W x 1 ft. 6 in. H.