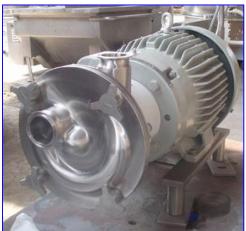

| 2004 Fristam FZX Series Liquid-Ring Centrifugal Pump |                                  |
|------------------------------------------------------|----------------------------------|
| Mfg: Fristam                                         | Model: FZX 2200                  |
| Stock No. DLEC038.15a                                | Serial No <u>.</u> FZX2200400162 |

2004 Fristam FZX Series Liquid-Ring Centrifugal Pump. Model: FZX2200. S/N: FZX2200400162. Capacity: 60 gpm. Size: 2 x 2 x 8. 316 stainless steel construction. Impeller diameter: 8 in. Seal option: single mechanical. Baldor Industrial Motor, 10 hp, 1760 rpm, 460 V, 12.6 amps, 60 Hz, 3 phase. Inlets/outlets: (2) 2 in. dia. S-line fittings. With its specially designed impeller and housing, the FZX Series maintains its prime when other pumps become air bound. This feature combined with its ability to produce a vacuum, makes it an excellent CIP return pump when complete removal of fluids is needed. The FZX is also effective at emptying tanks, particularly those with a foamy or aerated product, therefore eliminating product waste. Overall dimensions: 2 ft. 3 in. L x 1 ft. 2 in. W x 1 ft. 6 in. H.