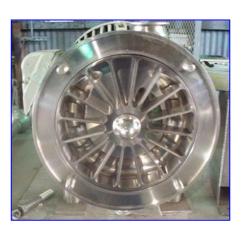

| 2004 Fristam FZX Series Liquid-Ring Centrifugal Pump |                                  |
|------------------------------------------------------|----------------------------------|
| Mfg: Fristam                                         | Model: FZX 2200                  |
| Stock No. DLEC038.15a                                | Serial No <u>.</u> FZX2200400162 |

2004 Fristam FZX Series Liquid-Ring Centrifugal Pump. Model: FZX2200. S/N: FZX2200400162. Capacity: 60 gpm. Size: 2 x 2 x 8. 316 stainless steel construction. Impeller diameter: 8 in. Seal option: single mechanical. Baldor Industrial Motor, 10 hp, 1760 rpm, 460 V, 12.6 amps, 60 Hz, 3 phase. Inlets/outlets: (2) 2 in. dia. S-line fittings. With its specially designed impeller and housing, the FZX Series maintains its prime when other pumps become air bound. This feature combined with its ability to produce a vacuum, makes it an excellent CIP return pump when complete removal of fluids is needed. The FZX is also effective at emptying tanks, particularly those with a foamy or aerated product, therefore eliminating product waste. Overall dimensions: 2 ft. 3 in. L x 1 ft. 2 in. W x 1 ft. 6 in. H.