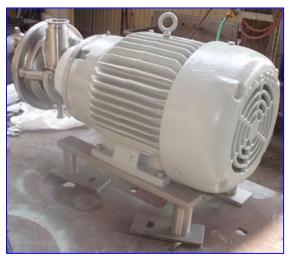

| 2004 Fristam FZX Series Liquid-Ring Centrifugal Pump |                                  |
|------------------------------------------------------|----------------------------------|
| Mfg: Fristam                                         | Model: FZX 2200                  |
| Stock No. DLEC038.15a                                | Serial No <u>.</u> FZX2200400162 |

2004 Fristam FZX Series Liquid-Ring Centrifugal Pump. Model: FZX2200. S/N: FZX2200400162. Capacity: 60 gpm. Size: 2 x 2 x 8. 316 stainless steel construction. Impeller diameter: 8 in. Seal option: single mechanical. Baldor Industrial Motor, 10 hp, 1760 rpm, 460 V, 12.6 amps, 60 Hz, 3 phase. Inlets/outlets: (2) 2 in. dia. S-line fittings. With its specially designed impeller and housing, the FZX Series maintains its prime when other pumps become air bound. This feature combined with its ability to produce a vacuum, makes it an excellent CIP return pump when complete removal of fluids is needed. The FZX is also effective at emptying tanks, particularly those with a foamy or aerated product, therefore eliminating product waste. Overall dimensions: 2 ft. 3 in. L x 1 ft. 2 in. W x 1 ft. 6 in. H.