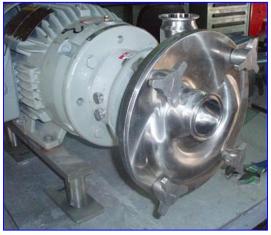

| 2004 Fristam FZX Series Liquid-Ring Centrifugal Pump |                                  |
|------------------------------------------------------|----------------------------------|
| Mfg: Fristam                                         | Model: FZX 2200                  |
| Stock No. DLEC038.15a                                | Serial No <u>.</u> FZX2200400162 |

2004 Fristam FZX Series Liquid-Ring Centrifugal Pump. Model: FZX2200. S/N: FZX2200400162. Capacity: 60 gpm. Size: 2 x 2 x 8. 316 stainless steel construction. Impeller diameter: 8 in. Seal option: single mechanical. Baldor Industrial Motor, 10 hp, 1760 rpm, 460 V, 12.6 amps, 60 Hz, 3 phase. Inlets/outlets: (2) 2 in. dia. S-line fittings. With its specially designed impeller and housing, the FZX Series maintains its prime when other pumps become air bound. This feature combined with its ability to produce a vacuum, makes it an excellent CIP return pump when complete removal of fluids is needed. The FZX is also effective at emptying tanks, particularly those with a foamy or aerated product, therefore eliminating product waste. Overall dimensions: 2 ft. 3 in. L x 1 ft. 2 in. W x 1 ft. 6 in. H.