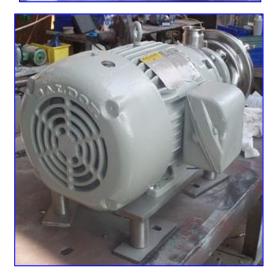

2004 Fristam FZX Series Liquid-Ring Centrifugal Pump. Model: FZX2200. S/N: FZX2200400162. Capacity: 60 gpm. Size: 2 x 2 x 8. 316 stainless steel construction. Impeller diameter: 8 in. Seal option: single mechanical. Baldor Industrial Motor, 10 hp, 1760 rpm, 460 V, 12.6 amps, 60 Hz, 3 phase. Inlets/outlets: (2) 2 in. dia. S-line fittings. With its specially designed impeller and housing, the FZX Series maintains its prime when other pumps become air bound. This feature combined with its ability to produce a vacuum, makes it an excellent CIP return pump when complete removal of fluids is needed. The FZX is also effective at emptying tanks, particularly those with a foamy or aerated product, therefore eliminating product waste. Overall dimensions: 2 ft. 3 in. L x 1 ft. 2 in. W x 1 ft. 6 in. H.