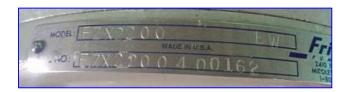

| 2004 Fristam FZX Series Liquid-Ring Centrifugal Pump |                                  |
|------------------------------------------------------|----------------------------------|
| Mfg: Fristam                                         | Model: FZX 2200                  |
| Stock No. DLEC038.15a                                | Serial No <u>.</u> FZX2200400162 |

2004 Fristam FZX Series Liquid-Ring Centrifugal Pump. Model: FZX2200. S/N: FZX2200400162. Capacity: 60 gpm. Size: 2 x 2 x 8. 316 stainless steel construction. Impeller diameter: 8 in. Seal option: single mechanical. Baldor Industrial Motor, 10 hp, 1760 rpm, 460 V, 12.6 amps, 60 Hz, 3 phase. Inlets/outlets: (2) 2 in. dia. S-line fittings. With its specially designed impeller and housing, the FZX Series maintains its prime when other pumps become air bound. This feature combined with its ability to produce a vacuum, makes it an excellent CIP return pump when complete removal of fluids is needed. The FZX is also effective at emptying tanks, particularly those with a foamy or aerated product, therefore eliminating product waste. Overall dimensions: 2 ft. 3 in. L x 1 ft. 2 in. W x 1 ft. 6 in. H.