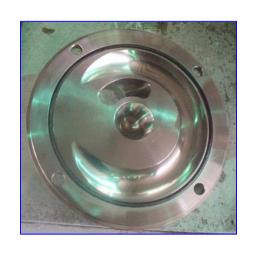

2004 Fristam FZX Series Liquid-Ring Centrifugal Pump. Model: FZX2200. S/N: FZX2200400162. Capacity: 60 gpm. Size: 2 x 2 x 8. 316 stainless steel construction. Impeller diameter: 8 in. Seal option: single mechanical. Baldor Industrial Motor, 10 hp, 1760 rpm, 460 V, 12.6 amps, 60 Hz, 3 phase. Inlets/outlets: (2) 2 in. dia. S-line fittings. With its specially designed impeller and housing, the FZX Series maintains its prime when other pumps become air bound. This feature combined with its ability to produce a vacuum, makes it an excellent CIP return pump when complete removal of fluids is needed. The FZX is also effective at emptying tanks, particularly those with a foamy or aerated product, therefore eliminating product waste. Overall dimensions: 2 ft. 3 in. L x 1 ft. 2 in. W x 1 ft. 6 in. H.