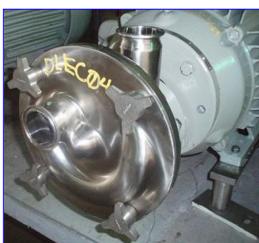

| Fristam FZX Series Liquid-Ring Centrifugal Pump |                                  |
|-------------------------------------------------|----------------------------------|
| Mfg: Fristam                                    | Model: FZX 2200                  |
| Stock No. DLEC040.10a                           | Serial No <u>.</u> FZX2200400165 |

2004 Fristam FZX Series Liquid-Ring Centrifugal Pump. Model: FZX2200. S/N: FZX2200400165. Nominal capacity: 155 gpm. Size: 2 x 2 x 8. 316 stainless steel construction. Impeller diameter: 8 in. Seal option: single mechanical. Baldor Industrial Motor, 20 hp, 1765 rpm, 460 V, 24 amps, 60 Hz, 3 phase. Inlets/outlets: (2) 2 in. dia. S-line fittings. With it's specially designed impeller and housing, the FZX Series maintains it's prime when other pumps become air bound. This feature combined with it's ability to produce a vacuum, makes it an excellent CIP return pump when complete removal of fluids is needed. The FZX is also effective at emptying tanks, particularly those with a foamy or aerated product, therefore eliminating product waste. Overall dimensions: 2 ft. 10 in. L x 1 ft. 5 in. W x 1 ft. 8 in. H.