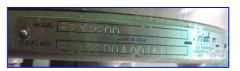

| Fristam FZX Series Liquid-Ring Centrifugal Pump |                                  |
|-------------------------------------------------|----------------------------------|
| Mfg: Fristam                                    | Model: FZX 2200                  |
| Stock No. DLEC040.10a                           | Serial No <u>.</u> FZX2200400165 |

2004 Fristam FZX Series Liquid-Ring Centrifugal Pump. Model: FZX2200. S/N: FZX2200400165. Nominal capacity: 155 gpm. Size: 2 x 2 x 8. 316 stainless steel construction. Impeller diameter: 8 in. Seal option: single mechanical. Baldor Industrial Motor, 20 hp, 1765 rpm, 460 V, 24 amps, 60 Hz, 3 phase. Inlets/outlets: (2) 2 in. dia. S-line fittings. With it's specially designed impeller and housing, the FZX Series maintains it's prime when other pumps become air bound. This feature combined with it's ability to produce a vacuum, makes it an excellent CIP return pump when complete removal of fluids is needed. The FZX is also effective at emptying tanks, particularly those with a foamy or aerated product, therefore eliminating product waste. Overall dimensions: 2 ft. 10 in. L x 1 ft. 5 in. W x 1 ft. 8 in. H.