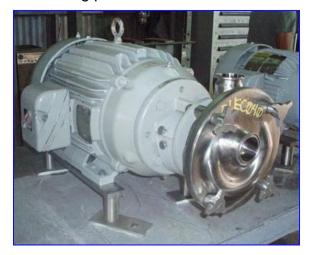

| Fristam FZX Series Liquid-Ring Centrifugal Pump |                                  |
|-------------------------------------------------|----------------------------------|
| Mfg: Fristam                                    | Model: FZX 2200                  |
| Stock No. DLEC040.10a                           | Serial No <u>.</u> FZX2200400165 |

2004 Fristam FZX Series Liquid-Ring Centrifugal Pump. Model: FZX2200. S/N: FZX2200400165. Nominal capacity: 155 gpm. Size: 2 x 2 x 8. 316 stainless steel construction. Impeller diameter: 8 in. Seal option: single mechanical. Baldor Industrial Motor, 20 hp, 1765 rpm, 460 V, 24 amps, 60 Hz, 3 phase. Inlets/outlets: (2) 2 in. dia. S-line fittings. With it's specially designed impeller and housing, the FZX Series maintains it's prime when other pumps become air bound. This feature combined with it's ability to produce a vacuum, makes it an excellent CIP return pump when complete removal of fluids is needed. The FZX is also effective at emptying tanks, particularly those with a foamy or aerated product, therefore eliminating product waste. Overall dimensions: 2 ft. 10 in. L x 1 ft. 5 in. W x 1 ft. 8 in. H.