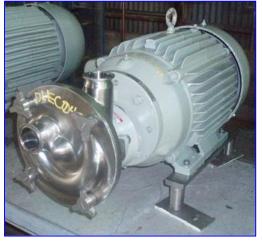

| Fristam FZX Series Liquid-Ring Centrifugal Pump |                                  |
|-------------------------------------------------|----------------------------------|
| Mfg: Fristam                                    | Model: FZX 2200                  |
| Stock No. DLEC040.10a                           | Serial No <u>.</u> FZX2200400165 |

2004 Fristam FZX Series Liquid-Ring Centrifugal Pump. Model: FZX2200. S/N: FZX2200400165. Nominal capacity: 155 gpm. Size: 2 x 2 x 8. 316 stainless steel construction. Impeller diameter: 8 in. Seal option: single mechanical. Baldor Industrial Motor, 20 hp, 1765 rpm, 460 V, 24 amps, 60 Hz, 3 phase. Inlets/outlets: (2) 2 in. dia. S-line fittings. With it's specially designed impeller and housing, the FZX Series maintains it's prime when other pumps become air bound. This feature combined with it's ability to produce a vacuum, makes it an excellent CIP return pump when complete removal of fluids is needed. The FZX is also effective at emptying tanks, particularly those with a foamy or aerated product, therefore eliminating product waste. Overall dimensions: 2 ft. 10 in. L x 1 ft. 5 in. W x 1 ft. 8 in. H.