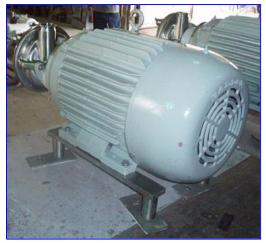

2004 Fristam FZX Series Liquid-Ring Centrifugal Pump. Model: FZX2200. S/N: FZX2200400165. Nominal capacity: 155 gpm. Size: 2 x 2 x 8. 316 stainless steel construction. Impeller diameter: 8 in. Seal option: single mechanical. Baldor Industrial Motor, 20 hp, 1765 rpm, 460 V, 24 amps, 60 Hz, 3 phase. Inlets/outlets: (2) 2 in. dia. S-line fittings. With it's specially designed impeller and housing, the FZX Series maintains it's prime when other pumps become air bound. This feature combined with it's ability to produce a vacuum, makes it an excellent CIP return pump when complete removal of fluids is needed. The FZX is also effective at emptying tanks, particularly those with a foamy or aerated product, therefore eliminating product waste. Overall dimensions: 2 ft. 10 in. L x 1 ft. 5 in. W x 1 ft. 8 in. H.