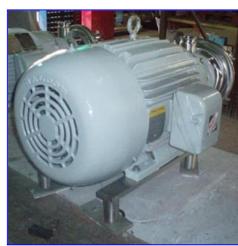

2004 Fristam FZX Series Liquid-Ring Centrifugal Pump. Model: FZX2200. S/N: FZX2200400165. Nominal capacity: 155 gpm. Size: 2 x 2 x 8. 316 stainless steel construction. Impeller diameter: 8 in. Seal option: single mechanical. Baldor Industrial Motor, 20 hp, 1765 rpm, 460 V, 24 amps, 60 Hz, 3 phase. Inlets/outlets: (2) 2 in. dia. S-line fittings. With it's specially designed impeller and housing, the FZX Series maintains it's prime when other pumps become air bound. This feature combined with it's ability to produce a vacuum, makes it an excellent CIP return pump when complete removal of fluids is needed. The FZX is also effective at emptying tanks, particularly those with a foamy or aerated product, therefore eliminating product waste. Overall dimensions: 2 ft. 10 in. L x 1 ft. 5 in. W x 1 ft. 8 in. H.