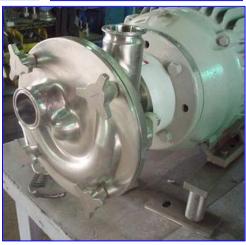

2004 Fristam FZX Series Liquid-Ring Centrifugal Pump. Model: FZX2200. S/N: FZX2200400164. Nominal capacity: 155 gpm. 316 stainless steel construction. Impeller diameter: 8 in. Seal option: single mechanical. Baldor Industrial Motor, 20 hp, 1765 rpm, 460 V, 24 amps, 60 Hz, 3 phase. Inlets/outlets: (2) 2 in. dia. S-line fittings. With its specially designed impeller and housing, the FZX Series maintains its prime when other pumps become air bound. This feature combined with its ability to produce a vacuum, makes it an excellent CIP return pump when complete removal of fluids is needed. The FZX is also effective at emptying tanks, particularly those with a foamy or aerated product, therefore eliminating product waste. Overall dimensions: 2 ft. 8 in. L x 1 ft. 5 in. W x 1 ft. 10 in. H.