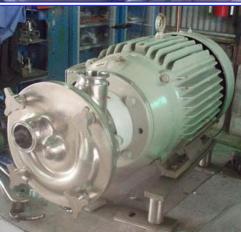

2004 Fristam FZX Series Liquid-Ring Centrifugal Pump. Model: FZX2200. S/N: FZX2200400164. Nominal capacity: 155 gpm. 316 stainless steel construction. Impeller diameter: 8 in. Seal option: single mechanical. Baldor Industrial Motor, 20 hp, 1765 rpm, 460 V, 24 amps, 60 Hz, 3 phase. Inlets/outlets: (2) 2 in. dia. S-line fittings. With its specially designed impeller and housing, the FZX Series maintains its prime when other pumps become air bound. This feature combined with its ability to produce a vacuum, makes it an excellent CIP return pump when complete removal of fluids is needed. The FZX is also effective at emptying tanks, particularly those with a foamy or aerated product, therefore eliminating product waste. Overall dimensions: 2 ft. 8 in. L x 1 ft. 5 in. W x 1 ft. 10 in. H.