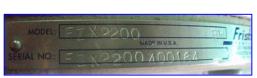

| 2004 Fristam FZX Series Liquid-Ring Centrifugal Pump |                                  |
|------------------------------------------------------|----------------------------------|
| Mfg: Fristam                                         | Model: FZX 2200                  |
| Stock No. DLEC041.16a                                | Serial No <u>.</u> FZX2200400164 |

2004 Fristam FZX Series Liquid-Ring Centrifugal Pump. Model: FZX2200. S/N: FZX2200400164. Nominal capacity: 155 gpm. 316 stainless steel construction. Impeller diameter: 8 in. Seal option: single mechanical. Baldor Industrial Motor, 20 hp, 1765 rpm, 460 V, 24 amps, 60 Hz, 3 phase. Inlets/outlets: (2) 2 in. dia. S-line fittings. With its specially designed impeller and housing, the FZX Series maintains its prime when other pumps become air bound. This feature combined with its ability to produce a vacuum, makes it an excellent CIP return pump when complete removal of fluids is needed. The FZX is also effective at emptying tanks, particularly those with a foamy or aerated product, therefore eliminating product waste. Overall dimensions: 2 ft. 8 in. L x 1 ft. 5 in. W x 1 ft. 10 in. H.