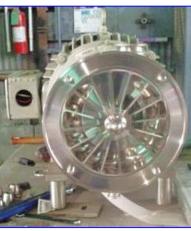

2004 Fristam FZX Series Liquid-Ring Centrifugal Pump. Model: FZX2200. S/N: FZX2200400164. Nominal capacity: 155 gpm. 316 stainless steel construction. Impeller diameter: 8 in. Seal option: single mechanical. Baldor Industrial Motor, 20 hp, 1765 rpm, 460 V, 24 amps, 60 Hz, 3 phase. Inlets/outlets: (2) 2 in. dia. S-line fittings. With its specially designed impeller and housing, the FZX Series maintains its prime when other pumps become air bound. This feature combined with its ability to produce a vacuum, makes it an excellent CIP return pump when complete removal of fluids is needed. The FZX is also effective at emptying tanks, particularly those with a foamy or aerated product, therefore eliminating product waste. Overall dimensions: 2 ft. 8 in. L x 1 ft. 5 in. W x 1 ft. 10 in. H.