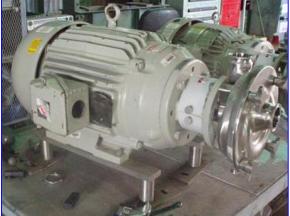

2004 Fristam FZX Series Liquid-Ring Centrifugal Pump. Model: FZX2200. S/N: FZX2200400164. Nominal capacity: 155 gpm. 316 stainless steel construction. Impeller diameter: 8 in. Seal option: single mechanical. Baldor Industrial Motor, 20 hp, 1765 rpm, 460 V, 24 amps, 60 Hz, 3 phase. Inlets/outlets: (2) 2 in. dia. S-line fittings. With its specially designed impeller and housing, the FZX Series maintains its prime when other pumps become air bound. This feature combined with its ability to produce a vacuum, makes it an excellent CIP return pump when complete removal of fluids is needed. The FZX is also effective at emptying tanks, particularly those with a foamy or aerated product, therefore eliminating product waste. Overall dimensions: 2 ft. 8 in. L x 1 ft. 5 in. W x 1 ft. 10 in. H.