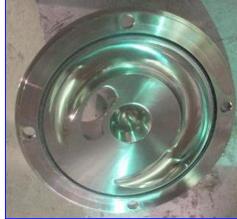

2004 Fristam FZX Series Liquid-Ring Centrifugal Pump. Model: FZX2200. S/N: FZX2200400164. Nominal capacity: 155 gpm. 316 stainless steel construction. Impeller diameter: 8 in. Seal option: single mechanical. Baldor Industrial Motor, 20 hp, 1765 rpm, 460 V, 24 amps, 60 Hz, 3 phase. Inlets/outlets: (2) 2 in. dia. S-line fittings. With its specially designed impeller and housing, the FZX Series maintains its prime when other pumps become air bound. This feature combined with its ability to produce a vacuum, makes it an excellent CIP return pump when complete removal of fluids is needed. The FZX is also effective at emptying tanks, particularly those with a foamy or aerated product, therefore eliminating product waste. Overall dimensions: 2 ft. 8 in. L x 1 ft. 5 in. W x 1 ft. 10 in. H.