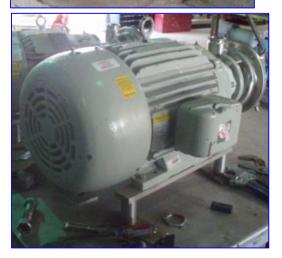

2004 Fristam FZX Series Liquid-Ring Centrifugal Pump. Model: FZX2200. S/N: FZX2200400164. Nominal capacity: 155 gpm. 316 stainless steel construction. Impeller diameter: 8 in. Seal option: single mechanical. Baldor Industrial Motor, 20 hp, 1765 rpm, 460 V, 24 amps, 60 Hz, 3 phase. Inlets/outlets: (2) 2 in. dia. S-line fittings. With its specially designed impeller and housing, the FZX Series maintains its prime when other pumps become air bound. This feature combined with its ability to produce a vacuum, makes it an excellent CIP return pump when complete removal of fluids is needed. The FZX is also effective at emptying tanks, particularly those with a foamy or aerated product, therefore eliminating product waste. Overall dimensions: 2 ft. 8 in. L x 1 ft. 5 in. W x 1 ft. 10 in. H.