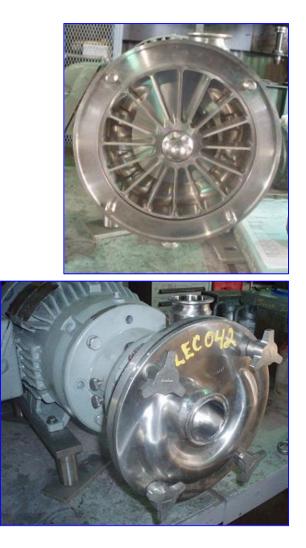

2004 Fristam FZX Series Liquid-Ring Centrifugal Pump. Model: FZX2200. S/N: FZX2200400163. Capacity: 60 gpm. Size: 2 x 2 x 8. 316 stainless steel construction. Impeller diameter: 8 in. Seal option: single mechanical. Baldor Industrial Motor, 10 hp, 1765 rpm, 460 V, 12.6 amps, 60 Hz, 3 phase. Inlets/outlets: (2) 2 in. dia. S-line fittings. With it's specially designed impeller and housing, the FZX Series maintains it's prime when other pumps become air bound. This feature combined with it's ability to produce a vacuum, makes it an excellent CIP return pump when complete removal of fluids is needed. The FZX is also effective at emptying tanks, particularly those with a foamy or aerated product, therefore eliminating product waste. Overall dimensions: 2 ft. 3 in. L x 1 ft. 1 in. W x 1 ft. 3 in. H.