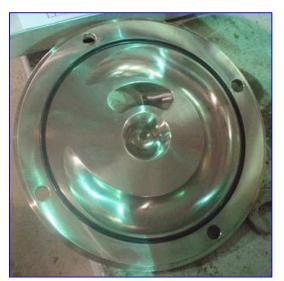

2004 Fristam FZX Series Liquid-Ring Centrifugal Pump. Model: FZX2200. S/N: FZX2200400163. Capacity: 60 gpm. Size: 2 x 2 x 8. 316 stainless steel construction. Impeller diameter: 8 in. Seal option: single mechanical. Baldor Industrial Motor, 10 hp, 1765 rpm, 460 V, 12.6 amps, 60 Hz, 3 phase. Inlets/outlets: (2) 2 in. dia. S-line fittings. With it's specially designed impeller and housing, the FZX Series maintains it's prime when other pumps become air bound. This feature combined with it's ability to produce a vacuum, makes it an excellent CIP return pump when complete removal of fluids is needed. The FZX is also effective at emptying tanks, particularly those with a foamy or aerated product, therefore eliminating product waste. Overall dimensions: 2 ft. 3 in. L x 1 ft. 1 in. W x 1 ft. 3 in. H.