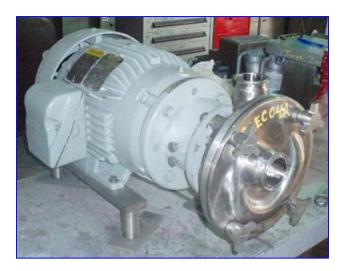

2004 Fristam FZX Series Liquid-Ring Centrifugal Pump. Model: FZX2200. S/N: FZX2200400163. Capacity: 60 gpm. Size: 2 x 2 x 8. 316 stainless steel construction. Impeller diameter: 8 in. Seal option: single mechanical. Baldor Industrial Motor, 10 hp, 1765 rpm, 460 V, 12.6 amps, 60 Hz, 3 phase. Inlets/outlets: (2) 2 in. dia. S-line fittings. With it's specially designed impeller and housing, the FZX Series maintains it's prime when other pumps become air bound. This feature combined with it's ability to produce a vacuum, makes it an excellent CIP return pump when complete removal of fluids is needed. The FZX is also effective at emptying tanks, particularly those with a foamy or aerated product, therefore eliminating product waste. Overall dimensions: 2 ft. 3 in. L x 1 ft. 1 in. W x 1 ft. 3 in. H.