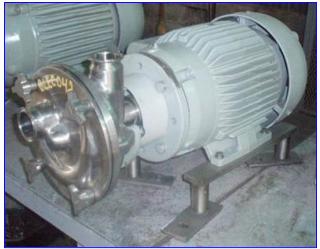

2004 Fristam FZX Series Liquid-Ring Centrifugal Pump. Model: FZX2200. S/N: FZX2200400163. Capacity: 60 gpm. Size: 2 x 2 x 8. 316 stainless steel construction. Impeller diameter: 8 in. Seal option: single mechanical. Baldor Industrial Motor, 10 hp, 1765 rpm, 460 V, 12.6 amps, 60 Hz, 3 phase. Inlets/outlets: (2) 2 in. dia. S-line fittings. With it's specially designed impeller and housing, the FZX Series maintains it's prime when other pumps become air bound. This feature combined with it's ability to produce a vacuum, makes it an excellent CIP return pump when complete removal of fluids is needed. The FZX is also effective at emptying tanks, particularly those with a foamy or aerated product, therefore eliminating product waste. Overall dimensions: 2 ft. 3 in. L x 1 ft. 1 in. W x 1 ft. 3 in. H.