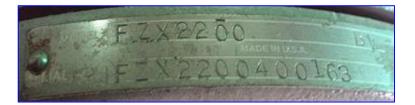

| 2004 Fristam FZX Series Liquid-Ring Centrifugal Pump |                                  |
|------------------------------------------------------|----------------------------------|
| Mfg: Fristam                                         | Model: FZX 2200                  |
| Stock No. DLEC042.15a                                | Serial No <u>.</u> FZX2200400163 |

2004 Fristam FZX Series Liquid-Ring Centrifugal Pump. Model: FZX2200. S/N: FZX2200400163. Capacity: 60 gpm. Size: 2 x 2 x 8. 316 stainless steel construction. Impeller diameter: 8 in. Seal option: single mechanical. Baldor Industrial Motor, 10 hp, 1765 rpm, 460 V, 12.6 amps, 60 Hz, 3 phase. Inlets/outlets: (2) 2 in. dia. S-line fittings. With it's specially designed impeller and housing, the FZX Series maintains it's prime when other pumps become air bound. This feature combined with it's ability to produce a vacuum, makes it an excellent CIP return pump when complete removal of fluids is needed. The FZX is also effective at emptying tanks, particularly those with a foamy or aerated product, therefore eliminating product waste. Overall dimensions: 2 ft. 3 in. L x 1 ft. 1 in. W x 1 ft. 3 in. H.