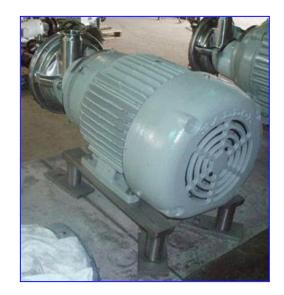

2004 Fristam FZX Series Liquid-Ring Centrifugal Pump. Model: FZX2200. S/N: FZX2200400163. Capacity: 60 gpm. Size: 2 x 2 x 8. 316 stainless steel construction. Impeller diameter: 8 in. Seal option: single mechanical. Baldor Industrial Motor, 10 hp, 1765 rpm, 460 V, 12.6 amps, 60 Hz, 3 phase. Inlets/outlets: (2) 2 in. dia. S-line fittings. With it's specially designed impeller and housing, the FZX Series maintains it's prime when other pumps become air bound. This feature combined with it's ability to produce a vacuum, makes it an excellent CIP return pump when complete removal of fluids is needed. The FZX is also effective at emptying tanks, particularly those with a foamy or aerated product, therefore eliminating product waste. Overall dimensions: 2 ft. 3 in. L x 1 ft. 1 in. W x 1 ft. 3 in. H.