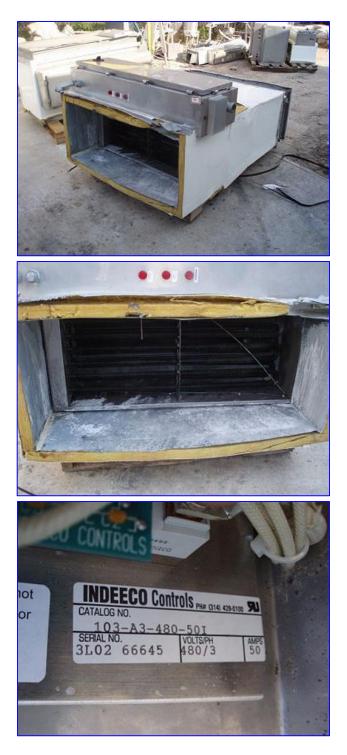

Indeeco Electric Duct Heater. Type: TFXU. DWG No. L931N1: c19159-A-0. P.O. No. RJ04-380. Tag No. RHC-9402.6. Control Panel. Catalog No. 103-A3-480-50I. S/N: 3L02 66645. Panel power supply: 480 V, 50 amps, 3 phase. No. of Coils: 6. No. of steps: 1. Coil dimensions: 1 in. dia. x 3 ft. 4 in. L. Heater power supply: 50 hp, 480 V, 60 Hz, 3 phase. Inlets/outlets: 3 ft. 6 in. L x 1 ft. 6 in. W. (duct). Overall dimensions: 5 ft. 6 in. L x 2 ft. 10 in. W x 4 ft. 3 in. H.