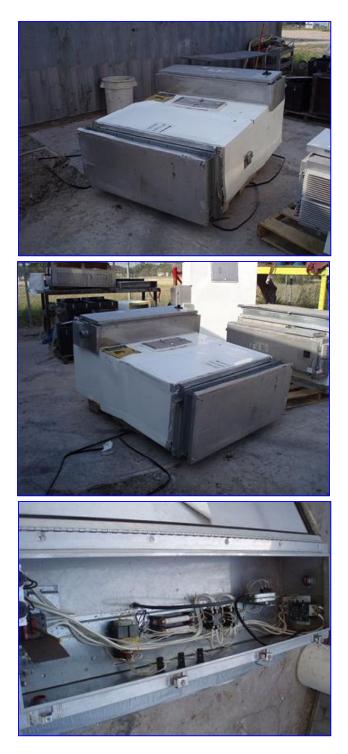

| Indeeco Electric Duct Heater |                               |
|------------------------------|-------------------------------|
| Mfg: Indeeco                 | Model: TFXU                   |
| Stock No. DLEC074.3          | Serial No <u>.</u> 3L02 66645 |

Indeeco Electric Duct Heater. Type: TFXU. DWG No. L931N1: c19159-A-0. P.O. No. RJ04-380. Tag No. RHC-9402.6. Control Panel. Catalog No. 103-A3-480-50I. S/N: 3L02 66645. Panel power supply: 480 V, 50 amps, 3 phase. No. of Coils: 6. No. of steps: 1. Coil dimensions: 1 in. dia. x 3 ft. 4 in. L. Heater power supply: 50 hp, 480 V, 60 Hz, 3 phase. Inlets/outlets: 3 ft. 6 in. L x 1 ft. 6 in. W. (duct). Overall dimensions: 5 ft. 6 in. L x 2 ft. 10 in. W x 4 ft. 3 in. H.