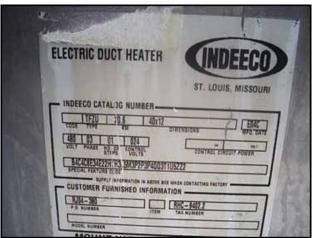

| Indeeco Electric Duct Heater |                        |
|------------------------------|------------------------|
| Mfg: Indeeco                 | Model: TFZU            |
| Stock No.: DLEC076.a         | Serial No.: 4D04 79185 |

2004 Indeeco Electric Duct Heater. Type: TFZU. 20.6 KW. DWG No. L931N1: c19159-A-0. P.O. No. RJ04-380. Tag No. RHC-9402.2. Control Panel. Catalog No. 103-A3-480-20I. S/N: 4D04 79186. Panel power supply: 480 V, 30 amps, 3 phase. (6) Tubular finned coils. No. of steps: 1. Coil dimensions: 1 in. dia. x 3 ft. L. Heater power supply: 25 hp, 480 V, 60 Hz, 3 phase. Inlets/outlets: 3 ft. L x 1 ft. W (duct). Indeeco duct heaters utilize the finest of construction principle and techniques. The coil is constructed of a .475 in diameter stainless steel sheath and contains a 80% nickel, 20% chromium resistance wire insulated from the sheath by a magnesium oxide powder, compacted to rock-like density. The elements are flanged, making them individually removable. All heaters are suitable for installation in ducts with up to one inch of interior lining. Overall dimensions: 6 ft. L x 1 ft. 5 in. W x 3 ft. 4 in. H. (ACN31a).