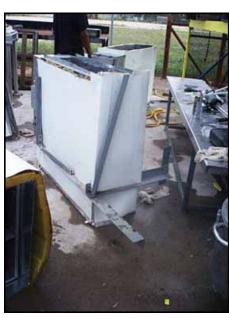

2004 Indeeco Electric Duct Heater. Type: TFZU. 20.6 KW. DWG No. L931N1: c19159-A-0. P.O. No. RJ04-380. Tag No. RHC-9402.2. Control Panel. Catalog No. 103-A3-480-20I. S/N: 4D04 79186. Panel power supply: 480 V, 30 amps, 3 phase. (6) Tubular finned coils. No. of steps: 1. Coil dimensions: 1 in. dia. x 3 ft. L. Heater power supply: 25 hp, 480 V, 60 Hz, 3 phase. Inlets/outlets: 3 ft. L x 1 ft. W (duct). Indeeco duct heaters utilize the finest of construction principle and techniques. The coil is constructed of a .475 in diameter stainless steel sheath and contains a 80% nickel, 20% chromium resistance wire insulated from the sheath by a magnesium oxide powder, compacted to rock-like density. The elements are flanged, making them individually removable. All heaters are suitable for installation in ducts with up to one inch of interior lining. Overall dimensions: 6 ft. L x 1 ft. 5 in. W x 3 ft. 4 in. H. (ACN31a).