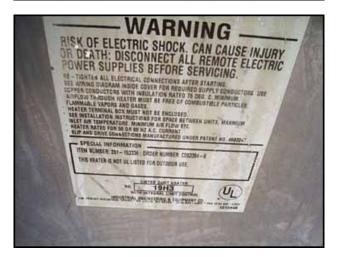

2004 Indeeco Electric Duct Heater. Type: TFZU. 20.6 KW. DWG No. L931N1: c19159-A-0. P.O. No. RJ04-380. Tag No. RHC-9402.2. Control Panel. Catalog No. 103-A3-480-20I. S/N: 4D04 79186. Panel power supply: 480 V, 30 amps, 3 phase. (6) Tubular finned coils. No. of steps: 1. Coil dimensions: 1 in. dia. x 3 ft. L. Heater power supply: 25 hp, 480 V, 60 Hz, 3 phase. Inlets/outlets: 3 ft. L x 1 ft. W (duct). Indeeco duct heaters utilize the finest of construction principle and techniques. The coil is constructed of a .475 in diameter stainless steel sheath and contains a 80% nickel, 20% chromium resistance wire insulated from the sheath by a magnesium oxide powder, compacted to rock-like density. The elements are flanged, making them individually removable. All heaters are suitable for installation in ducts with up to one inch of interior lining. Overall dimensions: 6 ft. L x 1 ft. 5 in. W x 3 ft. 4 in. H. (ACN31a).