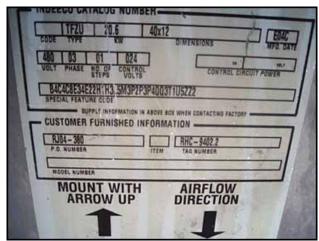

| Indeeco Electric Duct Heater |                        |
|------------------------------|------------------------|
| Mfg: Indeeco                 | Model: TFZU            |
| Stock No.: DLEC076.a         | Serial No.: 4D04 79185 |

2004 Indeeco Electric Duct Heater. Type: TFZU. 20.6 KW. DWG No. L931N1: c19159-A-0. P.O. No. RJ04-380. Tag No. RHC-9402.2. Control Panel. Catalog No. 103-A3-480-20I. S/N: 4D04 79186. Panel power supply: 480 V, 30 amps, 3 phase. (6) Tubular finned coils. No. of steps: 1. Coil dimensions: 1 in. dia. x 3 ft. L. Heater power supply: 25 hp, 480 V, 60 Hz, 3 phase. Inlets/outlets: 3 ft. L x 1 ft. W (duct). Indeeco duct heaters utilize the finest of construction principle and techniques. The coil is constructed of a .475 in diameter stainless steel sheath and contains a 80% nickel, 20% chromium resistance wire insulated from the sheath by a magnesium oxide powder, compacted to rock-like density. The elements are flanged, making them individually removable. All heaters are suitable for installation in ducts with up to one inch of interior lining. Overall dimensions: 6 ft. L x 1 ft. 5 in. W x 3 ft. 4 in. H. (ACN31a).