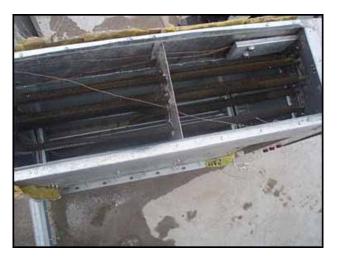

2004 Indeeco Electric Duct Heater. Type: TFZU. 20.6 KW. DWG No. L931N1: c19159-A-0. P.O. No. RJ04-380. Tag No. RHC-9402.2. Control Panel. Catalog No. 103-A3-480-20I. S/N: 4D04 79186. Panel power supply: 480 V, 30 amps, 3 phase. (6) Tubular finned coils. No. of steps: 1. Coil dimensions: 1 in. dia. x 3 ft. L. Heater power supply: 25 hp, 480 V, 60 Hz, 3 phase. Inlets/outlets: 3 ft. L x 1 ft. W (duct). Indeeco duct heaters utilize the finest of construction principle and techniques. The coil is constructed of a .475 in diameter stainless steel sheath and contains a 80% nickel, 20% chromium resistance wire insulated from the sheath by a magnesium oxide powder, compacted to rock-like density. The elements are flanged, making them individually removable. All heaters are suitable for installation in ducts with up to one inch of interior lining. Overall dimensions: 6 ft. L x 1 ft. 5 in. W x 3 ft. 4 in. H. (ACN31a).