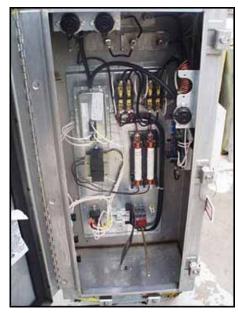

2004 Indeeco Electric Duct Heater. Type: TFZU. 20.6 KW. DWG No. L931N1: c19159-A-0. P.O. No. RJ04-380. Tag No. RHC-9402.2. Control Panel. Catalog No. 103-A3-480-20I. S/N: 4D04 79186. Panel power supply: 480 V, 30 amps, 3 phase. (6) Tubular finned coils. No. of steps: 1. Coil dimensions: 1 in. dia. x 3 ft. L. Heater power supply: 25 hp, 480 V, 60 Hz, 3 phase. Inlets/outlets: 3 ft. L x 1 ft. W (duct). Indeeco duct heaters utilize the finest of construction principle and techniques. The coil is constructed of a .475 in diameter stainless steel sheath and contains a 80% nickel, 20% chromium resistance wire insulated from the sheath by a magnesium oxide powder, compacted to rock-like density. The elements are flanged, making them individually removable. All heaters are suitable for installation in ducts with up to one inch of interior lining. Overall dimensions: 6 ft. L x 1 ft. 5 in. W x 3 ft. 4 in. H. (ACN31a).