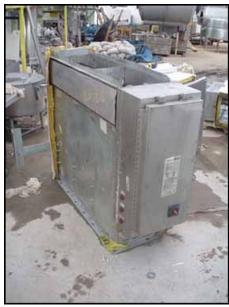

2004 Indeeco Electric Duct Heater. Type: TFZU. 20.6 KW. DWG No. L931N1: c19159-A-0. P.O. No. RJ04-380. Tag No. RHC-9402.2. Control Panel. Catalog No. 103-A3-480-20I. S/N: 4D04 79186. Panel power supply: 480 V, 30 amps, 3 phase. (6) Tubular finned coils. No. of steps: 1. Coil dimensions: 1 in. dia. x 3 ft. L. Heater power supply: 25 hp, 480 V, 60 Hz, 3 phase. Inlets/outlets: 3 ft. L x 1 ft. W (duct). Indeeco duct heaters utilize the finest of construction principle and techniques. The coil is constructed of a .475 in diameter stainless steel sheath and contains a 80% nickel, 20% chromium resistance wire insulated from the sheath by a magnesium oxide powder, compacted to rock-like density. The elements are flanged, making them individually removable. All heaters are suitable for installation in ducts with up to one inch of interior lining. Overall dimensions: 6 ft. L x 1 ft. 5 in. W x 3 ft. 4 in. H. (ACN31a).