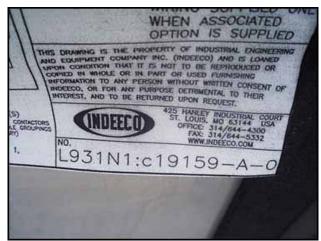

2004 Indeeco Electric Duct Heater. Type: TFZU. 20.6 KW. DWG No. L931N1: c19159-A-0. P.O. No. RJ04-380. Tag No. RHC-9402.2. Control Panel. Catalog No. 103-A3-480-20I. S/N: 4D04 79186. Panel power supply: 480 V, 30 amps, 3 phase. (6) Tubular finned coils. No. of steps: 1. Coil dimensions: 1 in. dia. x 3 ft. L. Heater power supply: 25 hp, 480 V, 60 Hz, 3 phase. Inlets/outlets: 3 ft. L x 1 ft. W (duct). Indeeco duct heaters utilize the finest of construction principle and techniques. The coil is constructed of a .475 in diameter stainless steel sheath and contains a 80% nickel, 20% chromium resistance wire insulated from the sheath by a magnesium oxide powder, compacted to rock-like density. The elements are flanged, making them individually removable. All heaters are suitable for installation in ducts with up to one inch of interior lining. Overall dimensions: 6 ft. L x 1 ft. 5 in. W x 3 ft. 4 in. H. (ACN31a).