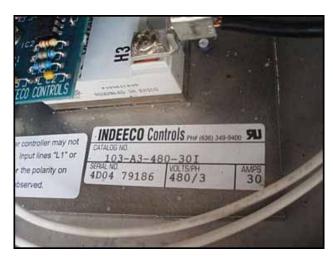

2004 Indeeco Electric Duct Heater. Type: TFZU. 20.6 KW. DWG No. L931N1: c19159-A-0. P.O. No. RJ04-380. Tag No. RHC-9402.2. Control Panel. Catalog No. 103-A3-480-20I. S/N: 4D04 79186. Panel power supply: 480 V, 30 amps, 3 phase. (6) Tubular finned coils. No. of steps: 1. Coil dimensions: 1 in. dia. x 3 ft. L. Heater power supply: 25 hp, 480 V, 60 Hz, 3 phase. Inlets/outlets: 3 ft. L x 1 ft. W (duct). Indeeco duct heaters utilize the finest of construction principle and techniques. The coil is constructed of a .475 in diameter stainless steel sheath and contains a 80% nickel, 20% chromium resistance wire insulated from the sheath by a magnesium oxide powder, compacted to rock-like density. The elements are flanged, making them individually removable. All heaters are suitable for installation in ducts with up to one inch of interior lining. Overall dimensions: 6 ft. L x 1 ft. 5 in. W x 3 ft. 4 in. H. (ACN31a).