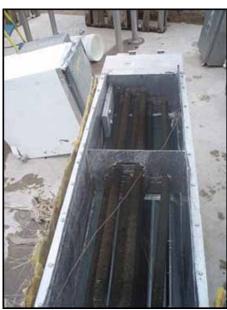

2004 Indeeco Electric Duct Heater. Type: TFZU. 20.6 KW. DWG No. L931N1: c19159-A-0. P.O. No. RJ04-380. Tag No. RHC-9402.2. Control Panel. Catalog No. 103-A3-480-20I. S/N: 4D04 79186. Panel power supply: 480 V, 30 amps, 3 phase. (6) Tubular finned coils. No. of steps: 1. Coil dimensions: 1 in. dia. x 3 ft. L. Heater power supply: 25 hp, 480 V, 60 Hz, 3 phase. Inlets/outlets: 3 ft. L x 1 ft. W (duct). Indeeco duct heaters utilize the finest of construction principle and techniques. The coil is constructed of a .475 in diameter stainless steel sheath and contains a 80% nickel, 20% chromium resistance wire insulated from the sheath by a magnesium oxide powder, compacted to rock-like density. The elements are flanged, making them individually removable. All heaters are suitable for installation in ducts with up to one inch of interior lining. Overall dimensions: 6 ft. L x 1 ft. 5 in. W x 3 ft. 4 in. H. (ACN31a).