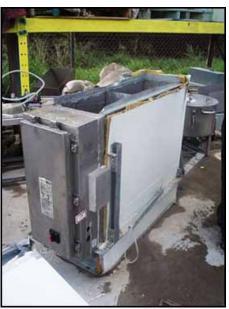

2004 Indeeco Electric Duct Heater. Type: TFZU. 20.6 KW. DWG No. L931N1: c19159-A-0. P.O. No. RJ04-380. Tag No. RHC-9402.2. Control Panel. Catalog No. 103-A3-480-20I. S/N: 4D04 79186. Panel power supply: 480 V, 30 amps, 3 phase. (6) Tubular finned coils. No. of steps: 1. Coil dimensions: 1 in. dia. x 3 ft. L. Heater power supply: 25 hp, 480 V, 60 Hz, 3 phase. Inlets/outlets: 3 ft. L x 1 ft. W (duct). Indeeco duct heaters utilize the finest of construction principle and techniques. The coil is constructed of a .475 in diameter stainless steel sheath and contains a 80% nickel, 20% chromium resistance wire insulated from the sheath by a magnesium oxide powder, compacted to rock-like density. The elements are flanged, making them individually removable. All heaters are suitable for installation in ducts with up to one inch of interior lining. Overall dimensions: 6 ft. L x 1 ft. 5 in. W x 3 ft. 4 in. H. (ACN31a).