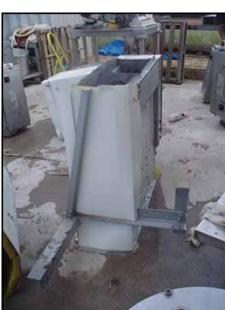

2004 Indeeco Electric Duct Heater. Type: TFZU. 20.6 KW. DWG No. L931N1: c19159-A-0. P.O. No. RJ04-380. Tag No. RHC-9402.2. Control Panel. Catalog No. 103-A3-480-20I. S/N: 4D04 79186. Panel power supply: 480 V, 30 amps, 3 phase. (6) Tubular finned coils. No. of steps: 1. Coil dimensions: 1 in. dia. x 3 ft. L. Heater power supply: 25 hp, 480 V, 60 Hz, 3 phase. Inlets/outlets: 3 ft. L x 1 ft. W (duct). Indeeco duct heaters utilize the finest of construction principle and techniques. The coil is constructed of a .475 in diameter stainless steel sheath and contains a 80% nickel, 20% chromium resistance wire insulated from the sheath by a magnesium oxide powder, compacted to rock-like density. The elements are flanged, making them individually removable. All heaters are suitable for installation in ducts with up to one inch of interior lining. Overall dimensions: 6 ft. L x 1 ft. 5 in. W x 3 ft. 4 in. H. (ACN31a).