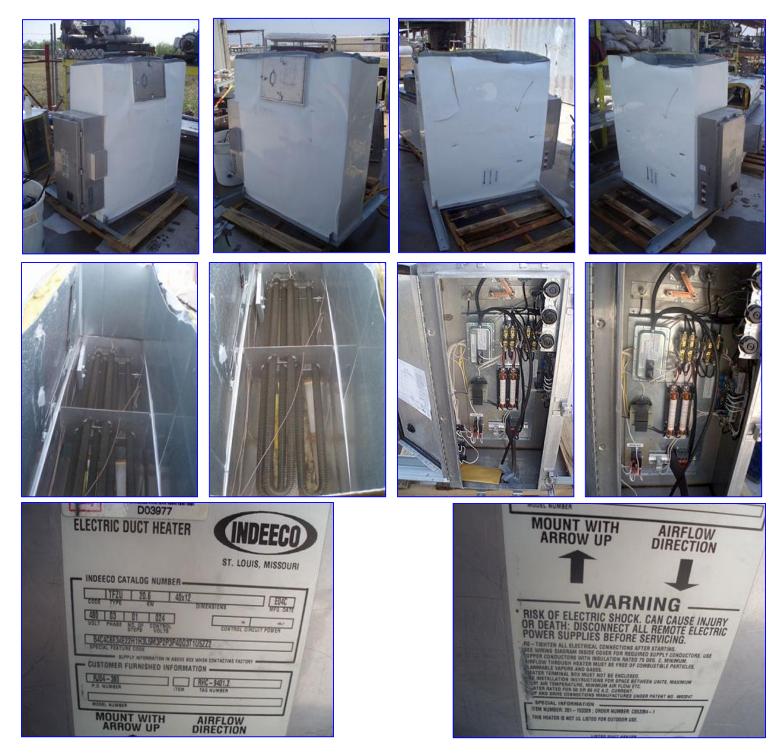

| Indeeco Electric Duct Heater |                               |
|------------------------------|-------------------------------|
| Mfg: Indeeco                 | Model: TFZU                   |
| Stock No. DLEC077.a          | Serial No <u>.</u> 4D04 79184 |

Indeeco Electric Duct Heater. Type: TFZU. DWG No. L931N1: c19159-A-0. P.O. No. RJ04-380. Tag No. RHC-9401.2. Control Panel. Catalog No. 103-A3-480-30I. S/N: 4D04 79184 . Panel power supply: 480 V, 30 amps, 3 phase. No. of Coils: 6. No. of steps: 1. Coil dimensions: 1 in. dia. x 3 ft. 1 in. L. Heater power supply: 25 hp, 480 V, 60 Hz, 3 phase. Inlets/outlets: 3 ft. 4 in. L x 1 ft. W. (duct). Overall dimensions: 4 ft. 5 in. L x 1 ft. 11 in. W x 4 ft. 5 in. H.