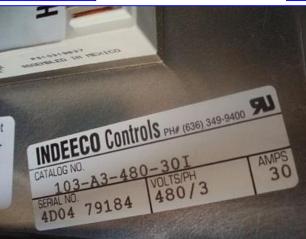

| Indeeco Electric Duct Heater |                               |
|------------------------------|-------------------------------|
| Mfg: Indeeco                 | Model: TFZU                   |
| Stock No. DLEC077.a          | Serial No <u>.</u> 4D04 79184 |

Indeeco Electric Duct Heater. Type: TFZU. DWG No. L931N1: c19159-A-0. P.O. No. RJ04-380. Tag No. RHC-9401.2. Control Panel. Catalog No. 103-A3-480-30I. S/N: 4D04 79184 . Panel power supply: 480 V, 30 amps, 3 phase. No. of Coils: 6. No. of steps: 1. Coil dimensions: 1 in. dia. x 3 ft. 1 in. L. Heater power supply: 25 hp, 480 V, 60 Hz, 3 phase. Inlets/outlets: 3 ft. 4 in. L x 1 ft. W. (duct). Overall dimensions: 4 ft. 5 in. L x 1 ft. 11 in. W x 4 ft. 5 in. H.