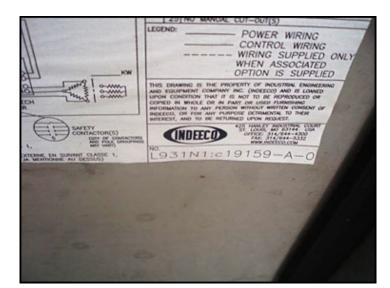

Indeeco Electric Duct Heater. Type: TFZU. DWG No. L931N1: c19159-A-0. P.O. No. RJ04-380. Tag No. RHC-9403.2. Control Panel. Catalog No. 103-A3-480-20I. S/N: 4D04 79185 . Panel power supply: 480 V, 30 amps, 3 phase. No. of Coils: 6. No. of steps: 1. Coil dimensions: 1 in. dia. x 3 ft. 6-1/2 in. L. Heater power supply: 30 hp, 480 V, 60 Hz, 3 phase. Inlets/outlets: 3 ft. 10 in. L x 1 ft. W. (duct). Overall dimensions: 4 ft. 9 in. L x 1 ft. 7 in. W x 3 ft. 3 in. H.