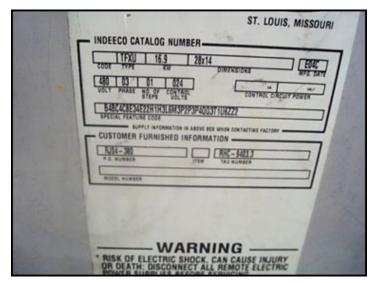

Indeeco Electric Duct Heater. Type: TFZU. DWG No. L931N1: c19159-A-0. P.O. No. RJ04-380. Tag No. RHC-9403.2. Control Panel. Catalog No. 103-A3-480-20I. S/N: 4D04 79185 . Panel power supply: 480 V, 30 amps, 3 phase. No. of Coils: 6. No. of steps: 1. Coil dimensions: 1 in. dia. x 3 ft. 6-1/2 in. L. Heater power supply: 30 hp, 480 V, 60 Hz, 3 phase. Inlets/outlets: 3 ft. 10 in. L x 1 ft. W. (duct). Overall dimensions: 4 ft. 9 in. L x 1 ft. 7 in. W x 3 ft. 3 in. H.