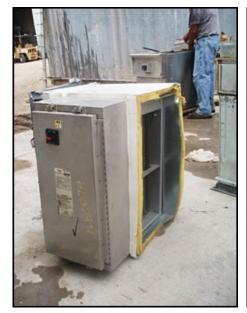

| Indeeco Electric Duct Heater |                        |
|------------------------------|------------------------|
| Mfg: Indeeco                 | Model: TFZU            |
| Stock No.: DLEC079.a         | Serial No.: 4D04 79185 |

Indeeco Electric Duct Heater. Type: TFZU. DWG No. L931N1: c19159-A-0. P.O. No. RJ04-380. Tag No. RHC-9403.2. Control Panel. Catalog No. 103-A3-480-20I. S/N: 4D04 79185 . Panel power supply: 480 V, 30 amps, 3 phase. No. of Coils: 6. No. of steps: 1. Coil dimensions: 1 in. dia. x 3 ft. 6-1/2 in. L. Heater power supply: 30 hp, 480 V, 60 Hz, 3 phase. Inlets/outlets: 3 ft. 10 in. L x 1 ft. W. (duct). Overall dimensions: 4 ft. 9 in. L x 1 ft. 7 in. W x 3 ft. 3 in. H.