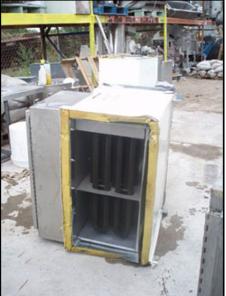

| Indeeco Electric Duct Heater |                        |
|------------------------------|------------------------|
| Mfg: Indeeco                 | Model: TFZU            |
| Stock No.: DLEC079.a         | Serial No.: 4D04 79185 |

Indeeco Electric Duct Heater. Type: TFZU. DWG No. L931N1: c19159-A-0. P.O. No. RJ04-380. Tag No. RHC-9403.2. Control Panel. Catalog No. 103-A3-480-20I. S/N: 4D04 79185 . Panel power supply: 480 V, 30 amps, 3 phase. No. of Coils: 6. No. of steps: 1. Coil dimensions: 1 in. dia. x 3 ft. 6-1/2 in. L. Heater power supply: 30 hp, 480 V, 60 Hz, 3 phase. Inlets/outlets: 3 ft. 10 in. L x 1 ft. W. (duct). Overall dimensions: 4 ft. 9 in. L x 1 ft. 7 in. W x 3 ft. 3 in. H.