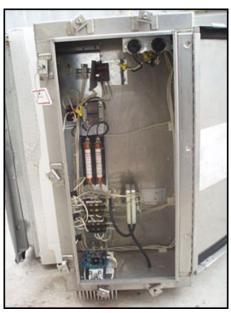

Indeeco Electric Duct Heater. Type: TFZU. DWG No. L931N1: c19159-A-0. P.O. No. RJ04-380. Tag No. RHC-9403.2. Control Panel. Catalog No. 103-A3-480-20I. S/N: 4D04 79185 . Panel power supply: 480 V, 30 amps, 3 phase. No. of Coils: 6. No. of steps: 1. Coil dimensions: 1 in. dia. x 3 ft. 6-1/2 in. L. Heater power supply: 30 hp, 480 V, 60 Hz, 3 phase. Inlets/outlets: 3 ft. 10 in. L x 1 ft. W. (duct). Overall dimensions: 4 ft. 9 in. L x 1 ft. 7 in. W x 3 ft. 3 in. H.