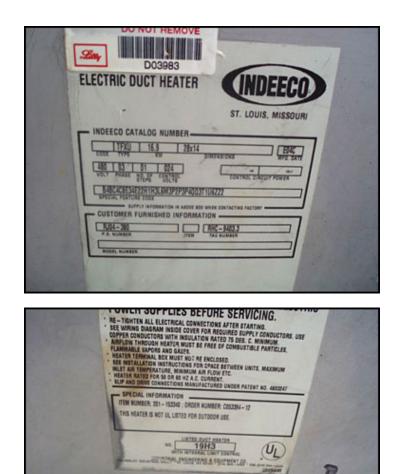

| Indeeco Electric Duct Heater |                        |
|------------------------------|------------------------|
| Mfg: Indeeco                 | Model: TFZU            |
| Stock No.: DLEC079.a         | Serial No.: 4D04 79185 |

Indeeco Electric Duct Heater. Type: TFZU. DWG No. L931N1: c19159-A-0. P.O. No. RJ04-380. Tag No. RHC-9403.2. Control Panel. Catalog No. 103-A3-480-20I. S/N: 4D04 79185 . Panel power supply: 480 V, 30 amps, 3 phase. No. of Coils: 6. No. of steps: 1. Coil dimensions: 1 in. dia. x 3 ft. 6-1/2 in. L. Heater power supply: 30 hp, 480 V, 60 Hz, 3 phase. Inlets/outlets: 3 ft. 10 in. L x 1 ft. W. (duct). Overall dimensions: 4 ft. 9 in. L x 1 ft. 7 in. W x 3 ft. 3 in. H.