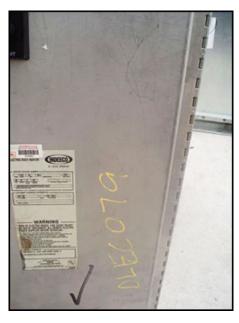

| Indeeco Electric Duct Heater |                        |
|------------------------------|------------------------|
| Mfg: Indeeco                 | Model: TFZU            |
| Stock No.: DLEC079.a         | Serial No.: 4D04 79185 |

Indeeco Electric Duct Heater. Type: TFZU. DWG No. L931N1: c19159-A-0. P.O. No. RJ04-380. Tag No. RHC-9403.2. Control Panel. Catalog No. 103-A3-480-20I. S/N: 4D04 79185 . Panel power supply: 480 V, 30 amps, 3 phase. No. of Coils: 6. No. of steps: 1. Coil dimensions: 1 in. dia. x 3 ft. 6-1/2 in. L. Heater power supply: 30 hp, 480 V, 60 Hz, 3 phase. Inlets/outlets: 3 ft. 10 in. L x 1 ft. W. (duct). Overall dimensions: 4 ft. 9 in. L x 1 ft. 7 in. W x 3 ft. 3 in. H.