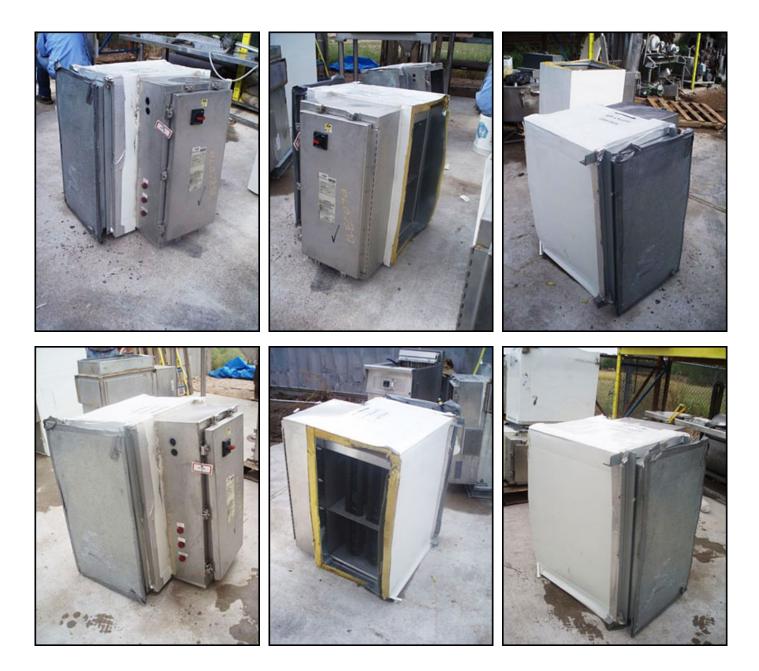

| Indeeco Electric Duct Heater |                        |
|------------------------------|------------------------|
| Mfg: Indeeco                 | Model: TFZU            |
| Stock No.: DLEC079.a         | Serial No.: 4D04 79185 |

Indeeco Electric Duct Heater. Type: TFZU. DWG No. L931N1: c19159-A-0. P.O. No. RJ04-380. Tag No. RHC-9403.2. Control Panel. Catalog No. 103-A3-480-20I. S/N: 4D04 79185 . Panel power supply: 480 V, 30 amps, 3 phase. No. of Coils: 6. No. of steps: 1. Coil dimensions: 1 in. dia. x 3 ft. 6-1/2 in. L. Heater power supply: 30 hp, 480 V, 60 Hz, 3 phase. Inlets/outlets: 3 ft. 10 in. L x 1 ft. W. (duct). Overall dimensions: 4 ft. 9 in. L x 1 ft. 7 in. W x 3 ft. 3 in. H.