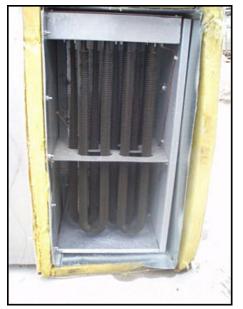

Indeeco Electric Duct Heater. Type: TFZU. DWG No. L931N1: c19159-A-0. P.O. No. RJ04-380. Tag No. RHC-9403.2. Control Panel. Catalog No. 103-A3-480-20I. S/N: 4D04 79185 . Panel power supply: 480 V, 30 amps, 3 phase. No. of Coils: 6. No. of steps: 1. Coil dimensions: 1 in. dia. x 3 ft. 6-1/2 in. L. Heater power supply: 30 hp, 480 V, 60 Hz, 3 phase. Inlets/outlets: 3 ft. 10 in. L x 1 ft. W. (duct). Overall dimensions: 4 ft. 9 in. L x 1 ft. 7 in. W x 3 ft. 3 in. H.