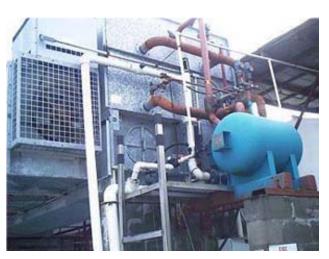

| 1999 Imeco Evaporative Condenser - 310 Tons |                       |
|---------------------------------------------|-----------------------|
| Mfg: Imeco                                  | Model: XLC-310        |
| Stock No: DMNY001D                          | Serial No: 23348-1 LH |

1999 Imeco Evaporative Condenser - 310 Tons. Model: XLC-310. S/N 23348-1 LH. Date manufactured: 12/30/1999, Dixon, IL USA. Refrigerant R-717. Max pressure: 300 PSI. Nominal rating: 310 TR (R-22) / 219.80 TR (R-717). Previously used in a spiral freezer application. Ports were sealed after removal. Fan motor: 30 HP, 460V, 37 FLA. Water pump motor: MagneTek 3 HP, 1740 RPM, 230/460V 10.4/5.2A, 60 Hz, 3-phase. Shipping weight: 11,430 lbs (heaviest section: 9,255 lbs). Side fans removable to reduce shipping width to 83 in. Overall dimensions: 195 in. L x 125.5 in. W x 99.625 in. H.