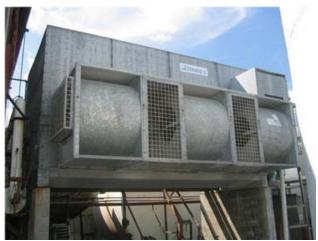

| 1999 Imeco Evaporative Condenser - 310 Tons |                       |
|---------------------------------------------|-----------------------|
| Mfg: Imeco                                  | Model: XLC-310        |
| Stock No: DMNY001D                          | Serial No: 23348-1 LH |

1999 Imeco Evaporative Condenser - 310 Tons. Model: XLC-310. S/N 23348-1 LH. Date manufactured: 12/30/1999, Dixon, IL USA. Refrigerant R-717. Max pressure: 300 PSI. Nominal rating: 310 TR (R-22) / 219.80 TR (R-717). Previously used in a spiral freezer application. Ports were sealed after removal. Fan motor: 30 HP, 460V, 37 FLA. Water pump motor: MagneTek 3 HP, 1740 RPM, 230/460V 10.4/5.2A, 60 Hz, 3-phase. Shipping weight: 11,430 lbs (heaviest section: 9,255 lbs). Side fans removable to reduce shipping width to 83 in. Overall dimensions: 195 in. L x 125.5 in. W x 99.625 in. H.