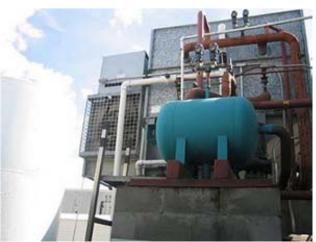

| 1999 Imeco Evaporative Condenser - 310 Tons |                       |
|---------------------------------------------|-----------------------|
| Mfg: Imeco                                  | Model: XLC-310        |
| Stock No: DMNY001D                          | Serial No: 23348-1 LH |

1999 Imeco Evaporative Condenser - 310 Tons. Model: XLC-310. S/N 23348-1 LH. Date manufactured: 12/30/1999, Dixon, IL USA. Refrigerant R-717. Max pressure: 300 PSI. Nominal rating: 310 TR (R-22) / 219.80 TR (R-717). Previously used in a spiral freezer application. Ports were sealed after removal. Fan motor: 30 HP, 460V, 37 FLA. Water pump motor: MagneTek 3 HP, 1740 RPM, 230/460V 10.4/5.2A, 60 Hz, 3-phase. Shipping weight: 11,430 lbs (heaviest section: 9,255 lbs). Side fans removable to reduce shipping width to 83 in. Overall dimensions: 195 in. L x 125.5 in. W x 99.625 in. H.