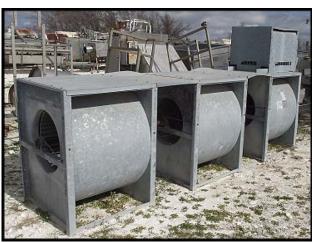

1999 Imeco Evaporative Condenser - 310 Tons. Model: XLC-310. S/N 23348-1 LH. Date manufactured: 12/30/1999, Dixon, IL USA. Refrigerant R-717. Max pressure: 300 PSI. Nominal rating: 310 TR (R-22) / 219.80 TR (R-717). Previously used in a spiral freezer application. Ports were sealed after removal. Fan motor: 30 HP, 460V, 37 FLA. Water pump motor: MagneTek 3 HP, 1740 RPM, 230/460V 10.4/5.2A, 60 Hz, 3-phase. Shipping weight: 11,430 lbs (heaviest section: 9,255 lbs). Side fans removable to reduce shipping width to 83 in. Overall dimensions: 195 in. L x 125.5 in. W x 99.625 in. H.