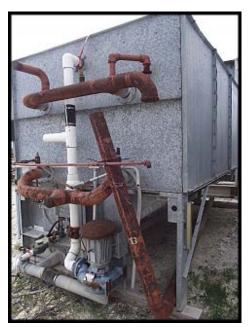

1999 Imeco Evaporative Condenser - 310 Tons. Model: XLC-310. S/N 23348-1 LH. Date manufactured: 12/30/1999, Dixon, IL USA. Refrigerant R-717. Max pressure: 300 PSI. Nominal rating: 310 TR (R-22) / 219.80 TR (R-717). Previously used in a spiral freezer application. Ports were sealed after removal. Fan motor: 30 HP, 460V, 37 FLA. Water pump motor: MagneTek 3 HP, 1740 RPM, 230/460V 10.4/5.2A, 60 Hz, 3-phase. Shipping weight: 11,430 lbs (heaviest section: 9,255 lbs). Side fans removable to reduce shipping width to 83 in. Overall dimensions: 195 in. L x 125.5 in. W x 99.625 in. H.