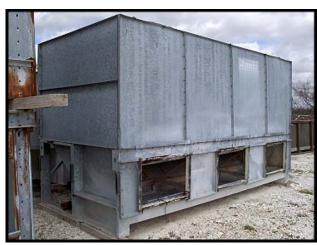

| 1999 Imeco Evaporative Condenser - 310 Tons |                       |
|---------------------------------------------|-----------------------|
| Mfg: Imeco                                  | Model: XLC-310        |
| Stock No: DMNY001D                          | Serial No: 23348-1 LH |

1999 Imeco Evaporative Condenser - 310 Tons. Model: XLC-310. S/N 23348-1 LH. Date manufactured: 12/30/1999, Dixon, IL USA. Refrigerant R-717. Max pressure: 300 PSI. Nominal rating: 310 TR (R-22) / 219.80 TR (R-717). Previously used in a spiral freezer application. Ports were sealed after removal. Fan motor: 30 HP, 460V, 37 FLA. Water pump motor: MagneTek 3 HP, 1740 RPM, 230/460V 10.4/5.2A, 60 Hz, 3-phase. Shipping weight: 11,430 lbs (heaviest section: 9,255 lbs). Side fans removable to reduce shipping width to 83 in. Overall dimensions: 195 in. L x 125.5 in. W x 99.625 in. H.