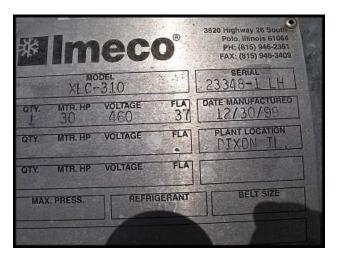

| 1999 Imeco Evaporative Condenser - 310 Tons |                       |
|---------------------------------------------|-----------------------|
| Mfg: Imeco                                  | Model: XLC-310        |
| Stock No: DMNY001D                          | Serial No: 23348-1 LH |

1999 Imeco Evaporative Condenser - 310 Tons. Model: XLC-310. S/N 23348-1 LH. Date manufactured: 12/30/1999, Dixon, IL USA. Refrigerant R-717. Max pressure: 300 PSI. Nominal rating: 310 TR (R-22) / 219.80 TR (R-717). Previously used in a spiral freezer application. Ports were sealed after removal. Fan motor: 30 HP, 460V, 37 FLA. Water pump motor: MagneTek 3 HP, 1740 RPM, 230/460V 10.4/5.2A, 60 Hz, 3-phase. Shipping weight: 11,430 lbs (heaviest section: 9,255 lbs). Side fans removable to reduce shipping width to 83 in. Overall dimensions: 195 in. L x 125.5 in. W x 99.625 in. H.