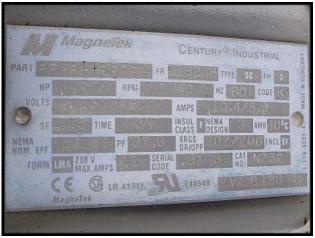

1999 Imeco Evaporative Condenser - 310 Tons. Model: XLC-310. S/N 23348-1 LH. Date manufactured: 12/30/1999, Dixon, IL USA. Refrigerant R-717. Max pressure: 300 PSI. Nominal rating: 310 TR (R-22) / 219.80 TR (R-717). Previously used in a spiral freezer application. Ports were sealed after removal. Fan motor: 30 HP, 460V, 37 FLA. Water pump motor: MagneTek 3 HP, 1740 RPM, 230/460V 10.4/5.2A, 60 Hz, 3-phase. Shipping weight: 11,430 lbs (heaviest section: 9,255 lbs). Side fans removable to reduce shipping width to 83 in. Overall dimensions: 195 in. L x 125.5 in. W x 99.625 in. H.