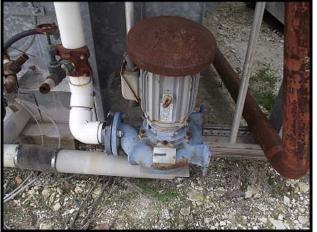

1999 Imeco Evaporative Condenser - 310 Tons. Model: XLC-310. S/N 23348-1 LH. Date manufactured: 12/30/1999, Dixon, IL USA. Refrigerant R-717. Max pressure: 300 PSI. Nominal rating: 310 TR (R-22) / 219.80 TR (R-717). Previously used in a spiral freezer application. Ports were sealed after removal. Fan motor: 30 HP, 460V, 37 FLA. Water pump motor: MagneTek 3 HP, 1740 RPM, 230/460V 10.4/5.2A, 60 Hz, 3-phase. Shipping weight: 11,430 lbs (heaviest section: 9,255 lbs). Side fans removable to reduce shipping width to 83 in. Overall dimensions: 195 in. L x 125.5 in. W x 99.625 in. H.