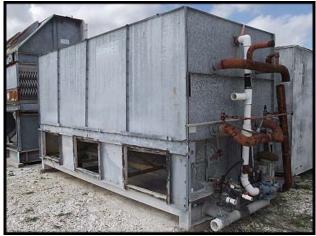

| 1999 Imeco Evaporative Condenser - 310 Tons |                       |
|---------------------------------------------|-----------------------|
| Mfg: Imeco                                  | Model: XLC-310        |
| Stock No: DMNY001D                          | Serial No: 23348-1 LH |

1999 Imeco Evaporative Condenser - 310 Tons. Model: XLC-310. S/N 23348-1 LH. Date manufactured: 12/30/1999, Dixon, IL USA. Refrigerant R-717. Max pressure: 300 PSI. Nominal rating: 310 TR (R-22) / 219.80 TR (R-717). Previously used in a spiral freezer application. Ports were sealed after removal. Fan motor: 30 HP, 460V, 37 FLA. Water pump motor: MagneTek 3 HP, 1740 RPM, 230/460V 10.4/5.2A, 60 Hz, 3-phase. Shipping weight: 11,430 lbs (heaviest section: 9,255 lbs). Side fans removable to reduce shipping width to 83 in. Overall dimensions: 195 in. L x 125.5 in. W x 99.625 in. H.