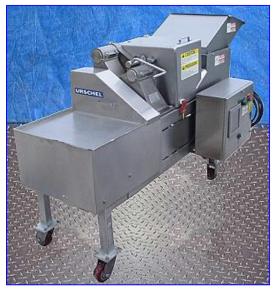

| Urschel Dicer, Model G-A |                 |
|--------------------------|-----------------|
| Mfg: Urschel             | Model: G-A      |
| Stock No. DMNY003.       | Serial No. 3830 |

Urschel Dicer. Model: G-A. S/N: 3830. Types of Cuts: slices, strip cuts, or dices can be produced by using the required cutting spindles and adjusting the slice thickness. Currently set up to cut 3/4 in. x 1/2 in. x 1/2 in. cubes. Reliance Electric Motor, 2 hp, 1770/1470 rpm, 758/630 rpm (final), 230/460-208-416 V, 5.3-2.65-6.0-3.0 amps, 60/50 Hz, 3 phase. Versatile three-dimensional cutter capable of producing uniform dices, straight french fry strips, and slices from a variety of soft ripe fruits and brittle root vegetables including peaches, pears, potatoes, lettuce, cucumbers, and carrots. Features continuous operation for uninterrupted production and simplified design for easy cleanup and maintenance. Inlets: 18 in. L x 12 in. W infeed chute. Outlets: (1) 11-1/2 in. L x 9-1/2 in. W basket. Overall dimensions: 55 in. L x 31 in. W x 45 in. H.