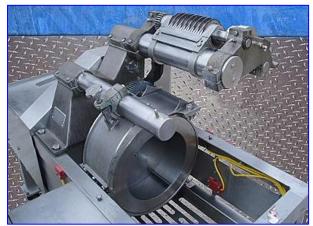

| Urschel Dicer, Model G-A |                 |
|--------------------------|-----------------|
| Mfg: Urschel             | Model: G-A      |
| Stock No. DMNY003.       | Serial No. 3830 |

Urschel Dicer. Model: G-A. S/N: 3830. Types of Cuts: slices, strip cuts, or dices can be produced by using the required cutting spindles and adjusting the slice thickness. Currently set up to cut 3/4 in. x 1/2 in. x 1/2 in. cubes. Reliance Electric Motor, 2 hp, 1770/1470 rpm, 758/630 rpm (final), 230/460-208-416 V, 5.3-2.65-6.0-3.0 amps, 60/50 Hz, 3 phase. Versatile three-dimensional cutter capable of producing uniform dices, straight french fry strips, and slices from a variety of soft ripe fruits and brittle root vegetables including peaches, pears, potatoes, lettuce, cucumbers, and carrots. Features continuous operation for uninterrupted production and simplified design for easy cleanup and maintenance. Inlets: 18 in. L x 12 in. W infeed chute. Outlets: (1) 11-1/2 in. L x 9-1/2 in. W basket. Overall dimensions: 55 in. L x 31 in. W x 45 in. H.