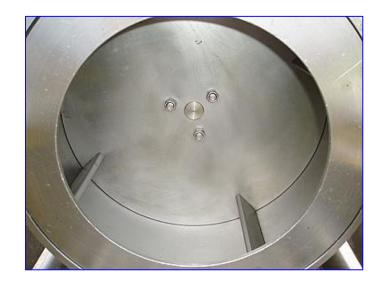

| Urschel Dicer, Model G-A |                 |
|--------------------------|-----------------|
| Mfg: Urschel             | Model: G-A      |
| Stock No. DMNY003.       | Serial No. 3830 |

Urschel Dicer. Model: G-A. S/N: 3830. Types of Cuts: slices, strip cuts, or dices can be produced by using the required cutting spindles and adjusting the slice thickness. Currently set up to cut 3/4 in. x 1/2 in. x 1/2 in. cubes. Reliance Electric Motor, 2 hp, 1770/1470 rpm, 758/630 rpm (final), 230/460-208-416 V, 5.3-2.65-6.0-3.0 amps, 60/50 Hz, 3 phase. Versatile three-dimensional cutter capable of producing uniform dices, straight french fry strips, and slices from a variety of soft ripe fruits and brittle root vegetables including peaches, pears, potatoes, lettuce, cucumbers, and carrots. Features continuous operation for uninterrupted production and simplified design for easy cleanup and maintenance. Inlets: 18 in. L x 12 in. W infeed chute. Outlets: (1) 11-1/2 in. L x 9-1/2 in. W basket. Overall dimensions: 55 in. L x 31 in. W x 45 in. H.