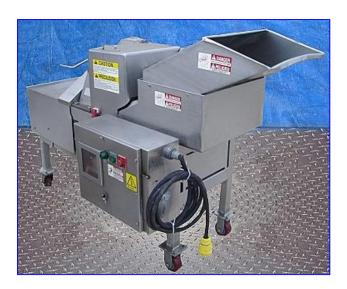

| Urschel Dicer, Model G-A |                 |
|--------------------------|-----------------|
| Mfg: Urschel             | Model: G-A      |
| Stock No. DMNY003.       | Serial No. 3830 |

Urschel Dicer. Model: G-A. S/N: 3830. Types of Cuts: slices, strip cuts, or dices can be produced by using the required cutting spindles and adjusting the slice thickness. Currently set up to cut 3/4 in. x 1/2 in. x 1/2 in. cubes. Reliance Electric Motor, 2 hp, 1770/1470 rpm, 758/630 rpm (final), 230/460-208-416 V, 5.3-2.65-6.0-3.0 amps, 60/50 Hz, 3 phase. Versatile three-dimensional cutter capable of producing uniform dices, straight french fry strips, and slices from a variety of soft ripe fruits and brittle root vegetables including peaches, pears, potatoes, lettuce, cucumbers, and carrots. Features continuous operation for uninterrupted production and simplified design for easy cleanup and maintenance. Inlets: 18 in. L x 12 in. W infeed chute. Outlets: (1) 11-1/2 in. L x 9-1/2 in. W basket. Overall dimensions: 55 in. L x 31 in. W x 45 in. H.