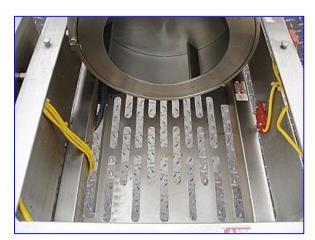

| Urschel Dicer, Model G-A |                 |
|--------------------------|-----------------|
| Mfg: Urschel             | Model: G-A      |
| Stock No. DMNY003.       | Serial No. 3830 |

Urschel Dicer. Model: G-A. S/N: 3830. Types of Cuts: slices, strip cuts, or dices can be produced by using the required cutting spindles and adjusting the slice thickness. Currently set up to cut 3/4 in. x 1/2 in. x 1/2 in. cubes. Reliance Electric Motor, 2 hp, 1770/1470 rpm, 758/630 rpm (final), 230/460-208-416 V, 5.3-2.65-6.0-3.0 amps, 60/50 Hz, 3 phase. Versatile three-dimensional cutter capable of producing uniform dices, straight french fry strips, and slices from a variety of soft ripe fruits and brittle root vegetables including peaches, pears, potatoes, lettuce, cucumbers, and carrots. Features continuous operation for uninterrupted production and simplified design for easy cleanup and maintenance. Inlets: 18 in. L x 12 in. W infeed chute. Outlets: (1) 11-1/2 in. L x 9-1/2 in. W basket. Overall dimensions: 55 in. L x 31 in. W x 45 in. H.