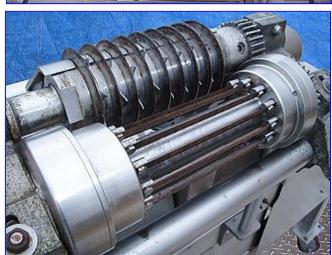

| Urschel Dicer, Model G-A |                 |
|--------------------------|-----------------|
| Mfg: Urschel             | Model: G-A      |
| Stock No. DMNY003.       | Serial No. 3830 |

Urschel Dicer. Model: G-A. S/N: 3830. Types of Cuts: slices, strip cuts, or dices can be produced by using the required cutting spindles and adjusting the slice thickness. Currently set up to cut 3/4 in. x 1/2 in. x 1/2 in. cubes. Reliance Electric Motor, 2 hp, 1770/1470 rpm, 758/630 rpm (final), 230/460-208-416 V, 5.3-2.65-6.0-3.0 amps, 60/50 Hz, 3 phase. Versatile three-dimensional cutter capable of producing uniform dices, straight french fry strips, and slices from a variety of soft ripe fruits and brittle root vegetables including peaches, pears, potatoes, lettuce, cucumbers, and carrots. Features continuous operation for uninterrupted production and simplified design for easy cleanup and maintenance. Inlets: 18 in. L x 12 in. W infeed chute. Outlets: (1) 11-1/2 in. L x 9-1/2 in. W basket. Overall dimensions: 55 in. L x 31 in. W x 45 in. H.