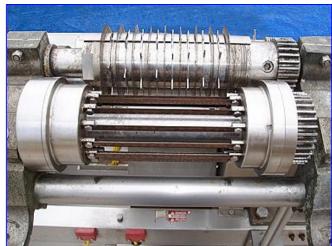

| Urschel Dicer, Model G-A |                 |
|--------------------------|-----------------|
| Mfg: Urschel             | Model: G-A      |
| Stock No. DMNY003.       | Serial No. 3830 |

Urschel Dicer. Model: G-A. S/N: 3830. Types of Cuts: slices, strip cuts, or dices can be produced by using the required cutting spindles and adjusting the slice thickness. Currently set up to cut 3/4 in. x 1/2 in. x 1/2 in. cubes. Reliance Electric Motor, 2 hp, 1770/1470 rpm, 758/630 rpm (final), 230/460-208-416 V, 5.3-2.65-6.0-3.0 amps, 60/50 Hz, 3 phase. Versatile three-dimensional cutter capable of producing uniform dices, straight french fry strips, and slices from a variety of soft ripe fruits and brittle root vegetables including peaches, pears, potatoes, lettuce, cucumbers, and carrots. Features continuous operation for uninterrupted production and simplified design for easy cleanup and maintenance. Inlets: 18 in. L x 12 in. W infeed chute. Outlets: (1) 11-1/2 in. L x 9-1/2 in. W basket. Overall dimensions: 55 in. L x 31 in. W x 45 in. H.