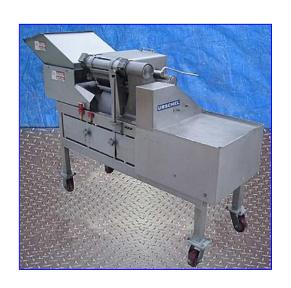

| Urschel Dicer, Model G-A |                 |
|--------------------------|-----------------|
| Mfg: Urschel             | Model: G-A      |
| Stock No. DMNY003.       | Serial No. 3830 |

Urschel Dicer. Model: G-A. S/N: 3830. Types of Cuts: slices, strip cuts, or dices can be produced by using the required cutting spindles and adjusting the slice thickness. Currently set up to cut 3/4 in. x 1/2 in. x 1/2 in. cubes. Reliance Electric Motor, 2 hp, 1770/1470 rpm, 758/630 rpm (final), 230/460-208-416 V, 5.3-2.65-6.0-3.0 amps, 60/50 Hz, 3 phase. Versatile three-dimensional cutter capable of producing uniform dices, straight french fry strips, and slices from a variety of soft ripe fruits and brittle root vegetables including peaches, pears, potatoes, lettuce, cucumbers, and carrots. Features continuous operation for uninterrupted production and simplified design for easy cleanup and maintenance. Inlets: 18 in. L x 12 in. W infeed chute. Outlets: (1) 11-1/2 in. L x 9-1/2 in. W basket. Overall dimensions: 55 in. L x 31 in. W x 45 in. H.