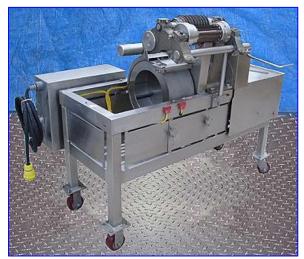

| Urschel Dicer, Model G-A |                 |
|--------------------------|-----------------|
| Mfg: Urschel             | Model: G-A      |
| Stock No. DMNY003.       | Serial No. 3830 |

Urschel Dicer. Model: G-A. S/N: 3830. Types of Cuts: slices, strip cuts, or dices can be produced by using the required cutting spindles and adjusting the slice thickness. Currently set up to cut 3/4 in. x 1/2 in. x 1/2 in. cubes. Reliance Electric Motor, 2 hp, 1770/1470 rpm, 758/630 rpm (final), 230/460-208-416 V, 5.3-2.65-6.0-3.0 amps, 60/50 Hz, 3 phase. Versatile three-dimensional cutter capable of producing uniform dices, straight french fry strips, and slices from a variety of soft ripe fruits and brittle root vegetables including peaches, pears, potatoes, lettuce, cucumbers, and carrots. Features continuous operation for uninterrupted production and simplified design for easy cleanup and maintenance. Inlets: 18 in. L x 12 in. W infeed chute. Outlets: (1) 11-1/2 in. L x 9-1/2 in. W basket. Overall dimensions: 55 in. L x 31 in. W x 45 in. H.