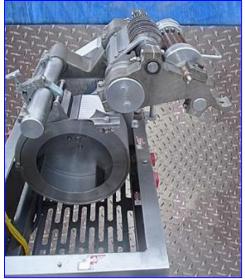

| Urschel Dicer, Model G-A |                 |
|--------------------------|-----------------|
| Mfg: Urschel             | Model: G-A      |
| Stock No. DMNY003.       | Serial No. 3830 |

Urschel Dicer. Model: G-A. S/N: 3830. Types of Cuts: slices, strip cuts, or dices can be produced by using the required cutting spindles and adjusting the slice thickness. Currently set up to cut 3/4 in. x 1/2 in. x 1/2 in. cubes. Reliance Electric Motor, 2 hp, 1770/1470 rpm, 758/630 rpm (final), 230/460-208-416 V, 5.3-2.65-6.0-3.0 amps, 60/50 Hz, 3 phase. Versatile three-dimensional cutter capable of producing uniform dices, straight french fry strips, and slices from a variety of soft ripe fruits and brittle root vegetables including peaches, pears, potatoes, lettuce, cucumbers, and carrots. Features continuous operation for uninterrupted production and simplified design for easy cleanup and maintenance. Inlets: 18 in. L x 12 in. W infeed chute. Outlets: (1) 11-1/2 in. L x 9-1/2 in. W basket. Overall dimensions: 55 in. L x 31 in. W x 45 in. H.