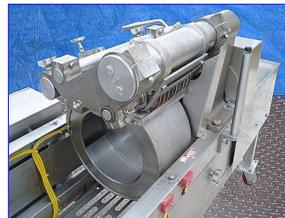

| Urschel Dicer, Model G-A |                 |
|--------------------------|-----------------|
| Mfg: Urschel             | Model: G-A      |
| Stock No. DMNY003.       | Serial No. 3830 |

Urschel Dicer. Model: G-A. S/N: 3830. Types of Cuts: slices, strip cuts, or dices can be produced by using the required cutting spindles and adjusting the slice thickness. Currently set up to cut 3/4 in. x 1/2 in. x 1/2 in. cubes. Reliance Electric Motor, 2 hp, 1770/1470 rpm, 758/630 rpm (final), 230/460-208-416 V, 5.3-2.65-6.0-3.0 amps, 60/50 Hz, 3 phase. Versatile three-dimensional cutter capable of producing uniform dices, straight french fry strips, and slices from a variety of soft ripe fruits and brittle root vegetables including peaches, pears, potatoes, lettuce, cucumbers, and carrots. Features continuous operation for uninterrupted production and simplified design for easy cleanup and maintenance. Inlets: 18 in. L x 12 in. W infeed chute. Outlets: (1) 11-1/2 in. L x 9-1/2 in. W basket. Overall dimensions: 55 in. L x 31 in. W x 45 in. H.