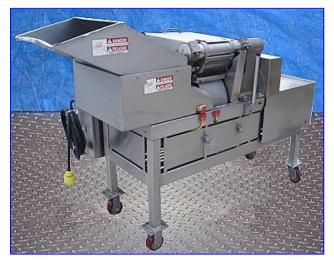

| Urschel Dicer, Model G-A |                 |
|--------------------------|-----------------|
| Mfg: Urschel             | Model: G-A      |
| Stock No. DMNY003.       | Serial No. 3830 |

Urschel Dicer. Model: G-A. S/N: 3830. Types of Cuts: slices, strip cuts, or dices can be produced by using the required cutting spindles and adjusting the slice thickness. Currently set up to cut 3/4 in. x 1/2 in. x 1/2 in. cubes. Reliance Electric Motor, 2 hp, 1770/1470 rpm, 758/630 rpm (final), 230/460-208-416 V, 5.3-2.65-6.0-3.0 amps, 60/50 Hz, 3 phase. Versatile three-dimensional cutter capable of producing uniform dices, straight french fry strips, and slices from a variety of soft ripe fruits and brittle root vegetables including peaches, pears, potatoes, lettuce, cucumbers, and carrots. Features continuous operation for uninterrupted production and simplified design for easy cleanup and maintenance. Inlets: 18 in. L x 12 in. W infeed chute. Outlets: (1) 11-1/2 in. L x 9-1/2 in. W basket. Overall dimensions: 55 in. L x 31 in. W x 45 in. H.