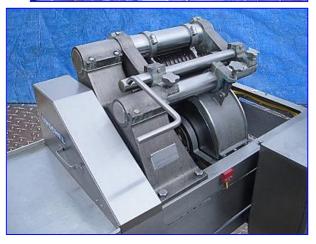

| Urschel Dicer, Model G-A |                 |
|--------------------------|-----------------|
| Mfg: Urschel             | Model: G-A      |
| Stock No. DMNY003.       | Serial No. 3830 |

Urschel Dicer. Model: G-A. S/N: 3830. Types of Cuts: slices, strip cuts, or dices can be produced by using the required cutting spindles and adjusting the slice thickness. Currently set up to cut 3/4 in. x 1/2 in. x 1/2 in. cubes. Reliance Electric Motor, 2 hp, 1770/1470 rpm, 758/630 rpm (final), 230/460-208-416 V, 5.3-2.65-6.0-3.0 amps, 60/50 Hz, 3 phase. Versatile three-dimensional cutter capable of producing uniform dices, straight french fry strips, and slices from a variety of soft ripe fruits and brittle root vegetables including peaches, pears, potatoes, lettuce, cucumbers, and carrots. Features continuous operation for uninterrupted production and simplified design for easy cleanup and maintenance. Inlets: 18 in. L x 12 in. W infeed chute. Outlets: (1) 11-1/2 in. L x 9-1/2 in. W basket. Overall dimensions: 55 in. L x 31 in. W x 45 in. H.