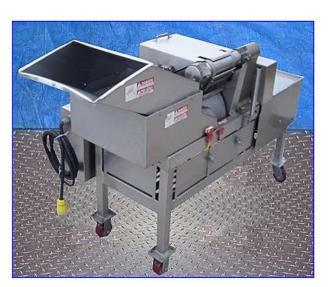

| Urschel Dicer, Model G-A |                 |
|--------------------------|-----------------|
| Mfg: Urschel             | Model: G-A      |
| Stock No. DMNY003.       | Serial No. 3830 |

Urschel Dicer. Model: G-A. S/N: 3830. Types of Cuts: slices, strip cuts, or dices can be produced by using the required cutting spindles and adjusting the slice thickness. Currently set up to cut 3/4 in. x 1/2 in. x 1/2 in. cubes. Reliance Electric Motor, 2 hp, 1770/1470 rpm, 758/630 rpm (final), 230/460-208-416 V, 5.3-2.65-6.0-3.0 amps, 60/50 Hz, 3 phase. Versatile three-dimensional cutter capable of producing uniform dices, straight french fry strips, and slices from a variety of soft ripe fruits and brittle root vegetables including peaches, pears, potatoes, lettuce, cucumbers, and carrots. Features continuous operation for uninterrupted production and simplified design for easy cleanup and maintenance. Inlets: 18 in. L x 12 in. W infeed chute. Outlets: (1) 11-1/2 in. L x 9-1/2 in. W basket. Overall dimensions: 55 in. L x 31 in. W x 45 in. H.