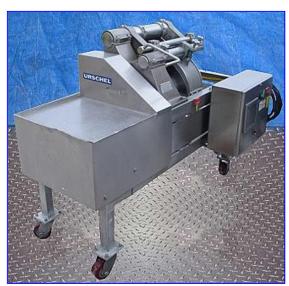

| Urschel Dicer, Model G-A |                 |
|--------------------------|-----------------|
| Mfg: Urschel             | Model: G-A      |
| Stock No. DMNY003.       | Serial No. 3830 |

Urschel Dicer. Model: G-A. S/N: 3830. Types of Cuts: slices, strip cuts, or dices can be produced by using the required cutting spindles and adjusting the slice thickness. Currently set up to cut 3/4 in. x 1/2 in. x 1/2 in. cubes. Reliance Electric Motor, 2 hp, 1770/1470 rpm, 758/630 rpm (final), 230/460-208-416 V, 5.3-2.65-6.0-3.0 amps, 60/50 Hz, 3 phase. Versatile three-dimensional cutter capable of producing uniform dices, straight french fry strips, and slices from a variety of soft ripe fruits and brittle root vegetables including peaches, pears, potatoes, lettuce, cucumbers, and carrots. Features continuous operation for uninterrupted production and simplified design for easy cleanup and maintenance. Inlets: 18 in. L x 12 in. W infeed chute. Outlets: (1) 11-1/2 in. L x 9-1/2 in. W basket. Overall dimensions: 55 in. L x 31 in. W x 45 in. H.