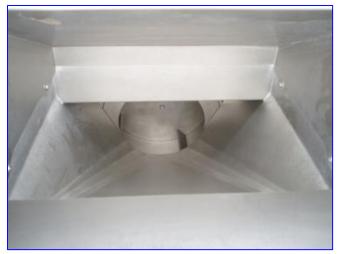

| Urschel Dicer, Model G-A |                 |
|--------------------------|-----------------|
| Mfg: Urschel             | Model: G-A      |
| Stock No. DMNY003.       | Serial No. 3830 |

Urschel Dicer. Model: G-A. S/N: 3830. Types of Cuts: slices, strip cuts, or dices can be produced by using the required cutting spindles and adjusting the slice thickness. Currently set up to cut 3/4 in. x 1/2 in. x 1/2 in. cubes. Reliance Electric Motor, 2 hp, 1770/1470 rpm, 758/630 rpm (final), 230/460-208-416 V, 5.3-2.65-6.0-3.0 amps, 60/50 Hz, 3 phase. Versatile three-dimensional cutter capable of producing uniform dices, straight french fry strips, and slices from a variety of soft ripe fruits and brittle root vegetables including peaches, pears, potatoes, lettuce, cucumbers, and carrots. Features continuous operation for uninterrupted production and simplified design for easy cleanup and maintenance. Inlets: 18 in. L x 12 in. W infeed chute. Outlets: (1) 11-1/2 in. L x 9-1/2 in. W basket. Overall dimensions: 55 in. L x 31 in. W x 45 in. H.