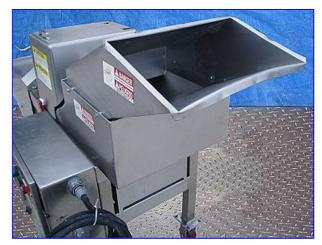

| Urschel Dicer, Model G-A |                 |
|--------------------------|-----------------|
| Mfg: Urschel             | Model: G-A      |
| Stock No. DMNY003.       | Serial No. 3830 |

Urschel Dicer. Model: G-A. S/N: 3830. Types of Cuts: slices, strip cuts, or dices can be produced by using the required cutting spindles and adjusting the slice thickness. Currently set up to cut 3/4 in. x 1/2 in. x 1/2 in. cubes. Reliance Electric Motor, 2 hp, 1770/1470 rpm, 758/630 rpm (final), 230/460-208-416 V, 5.3-2.65-6.0-3.0 amps, 60/50 Hz, 3 phase. Versatile three-dimensional cutter capable of producing uniform dices, straight french fry strips, and slices from a variety of soft ripe fruits and brittle root vegetables including peaches, pears, potatoes, lettuce, cucumbers, and carrots. Features continuous operation for uninterrupted production and simplified design for easy cleanup and maintenance. Inlets: 18 in. L x 12 in. W infeed chute. Outlets: (1) 11-1/2 in. L x 9-1/2 in. W basket. Overall dimensions: 55 in. L x 31 in. W x 45 in. H.