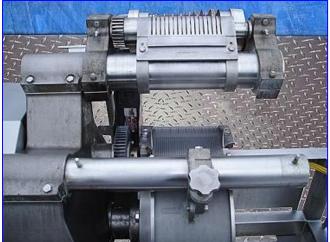

| Urschel Dicer, Model G-A |                 |
|--------------------------|-----------------|
| Mfg: Urschel             | Model: G-A      |
| Stock No. DMNY003.       | Serial No. 3830 |

Urschel Dicer. Model: G-A. S/N: 3830. Types of Cuts: slices, strip cuts, or dices can be produced by using the required cutting spindles and adjusting the slice thickness. Currently set up to cut 3/4 in. x 1/2 in. x 1/2 in. cubes. Reliance Electric Motor, 2 hp, 1770/1470 rpm, 758/630 rpm (final), 230/460-208-416 V, 5.3-2.65-6.0-3.0 amps, 60/50 Hz, 3 phase. Versatile three-dimensional cutter capable of producing uniform dices, straight french fry strips, and slices from a variety of soft ripe fruits and brittle root vegetables including peaches, pears, potatoes, lettuce, cucumbers, and carrots. Features continuous operation for uninterrupted production and simplified design for easy cleanup and maintenance. Inlets: 18 in. L x 12 in. W infeed chute. Outlets: (1) 11-1/2 in. L x 9-1/2 in. W basket. Overall dimensions: 55 in. L x 31 in. W x 45 in. H.