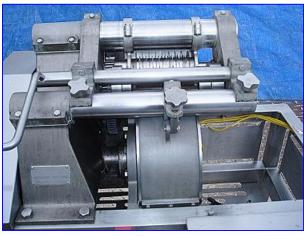

| Urschel Dicer, Model G-A |                 |
|--------------------------|-----------------|
| Mfg: Urschel             | Model: G-A      |
| Stock No. DMNY003.       | Serial No. 3830 |

Urschel Dicer. Model: G-A. S/N: 3830. Types of Cuts: slices, strip cuts, or dices can be produced by using the required cutting spindles and adjusting the slice thickness. Currently set up to cut 3/4 in. x 1/2 in. x 1/2 in. cubes. Reliance Electric Motor, 2 hp, 1770/1470 rpm, 758/630 rpm (final), 230/460-208-416 V, 5.3-2.65-6.0-3.0 amps, 60/50 Hz, 3 phase. Versatile three-dimensional cutter capable of producing uniform dices, straight french fry strips, and slices from a variety of soft ripe fruits and brittle root vegetables including peaches, pears, potatoes, lettuce, cucumbers, and carrots. Features continuous operation for uninterrupted production and simplified design for easy cleanup and maintenance. Inlets: 18 in. L x 12 in. W infeed chute. Outlets: (1) 11-1/2 in. L x 9-1/2 in. W basket. Overall dimensions: 55 in. L x 31 in. W x 45 in. H.