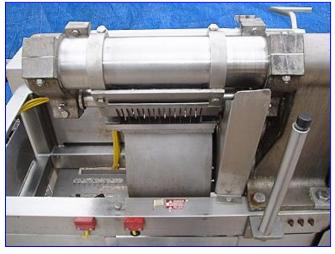

| Urschel Dicer, Model G-A |                 |
|--------------------------|-----------------|
| Mfg: Urschel             | Model: G-A      |
| Stock No. DMNY003.       | Serial No. 3830 |

Urschel Dicer. Model: G-A. S/N: 3830. Types of Cuts: slices, strip cuts, or dices can be produced by using the required cutting spindles and adjusting the slice thickness. Currently set up to cut 3/4 in. x 1/2 in. x 1/2 in. cubes. Reliance Electric Motor, 2 hp, 1770/1470 rpm, 758/630 rpm (final), 230/460-208-416 V, 5.3-2.65-6.0-3.0 amps, 60/50 Hz, 3 phase. Versatile three-dimensional cutter capable of producing uniform dices, straight french fry strips, and slices from a variety of soft ripe fruits and brittle root vegetables including peaches, pears, potatoes, lettuce, cucumbers, and carrots. Features continuous operation for uninterrupted production and simplified design for easy cleanup and maintenance. Inlets: 18 in. L x 12 in. W infeed chute. Outlets: (1) 11-1/2 in. L x 9-1/2 in. W basket. Overall dimensions: 55 in. L x 31 in. W x 45 in. H.