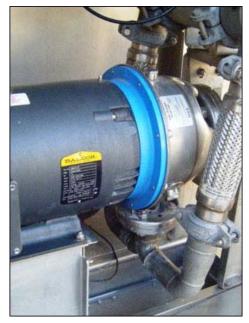

| VRTX™ Water Treatment System |                 |
|------------------------------|-----------------|
| Mfg: VRTX                    | Model: VRTX 125 |
| Stock No: DNBA024            | Serial No:      |

VRTX<sup>™</sup> Water Treatment System. Model: VRTX 125. Capacity: 125 gph. Used in combination with a water filtration system for the non-chemical water treatment of open cooling towers or evaporative condensers. Advantages in using the VRTX<sup>™</sup> system include control of bacteria, corrosion and scale build-up in those water systems. G&L centrifugal pump: cat. No. 7SH1M2BOVT, size: 1.5 x 2.5 x 8. Baldor industrial motor, 15 hp, 208-230 / 460V, 3450 rpm, 60Hz, 3 phase. Overall dimensions: 3 ft. 4 in. L x 2 ft. 3 in. W x 4 ft. 4 in. H.(ACN316).