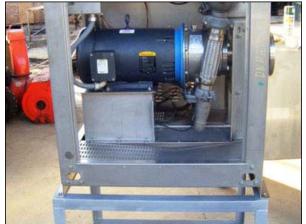

VRTX<sup>™</sup> Water Treatment System. Model: VRTX 125. Capacity: 125 gph. Used in combination with a water filtration system for the non-chemical water treatment of open cooling towers or evaporative condensers. Advantages in using the VRTX<sup>™</sup> system include control of bacteria, corrosion and scale build-up in those water systems. G&L centrifugal pump: cat. No. 7SH1M2BOVT, size: 1.5 x 2.5 x 8. Baldor industrial motor, 15 hp, 208-230 / 460V, 3450 rpm, 60Hz, 3 phase. Overall dimensions: 3 ft. 4 in. L x 2 ft. 3 in. W x 4 ft. 4 in. H.(ACN316).