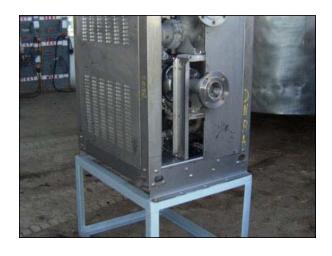

VRTX<sup>™</sup> Water Treatment System. Model: VRTX 125. Capacity: 125 gph. Used in combination with a water filtration system for the non-chemical water treatment of open cooling towers or evaporative condensers. Advantages in using the VRTX<sup>™</sup> system include control of bacteria, corrosion and scale build-up in those water systems. G&L centrifugal pump: cat. No. 7SH1M2BOVT, size: 1.5 x 2.5 x 8. Baldor industrial motor, 15 hp, 208-230 / 460V, 3450 rpm, 60Hz, 3 phase. Overall dimensions: 3 ft. 4 in. L x 2 ft. 3 in. W x 4 ft. 4 in. H.(ACN316).