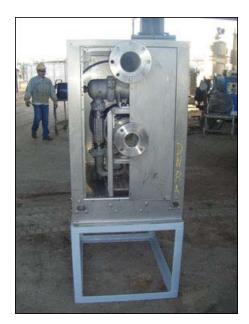

| VRTX™ Water Treatment System |                 |
|------------------------------|-----------------|
| Mfg: VRTX                    | Model: VRTX 125 |
| Stock No: DNBA024            | Serial No:      |

VRTX<sup>™</sup> Water Treatment System. Model: VRTX 125. Capacity: 125 gph. Used in combination with a water filtration system for the non-chemical water treatment of open cooling towers or evaporative condensers. Advantages in using the VRTX<sup>™</sup> system include control of bacteria, corrosion and scale build-up in those water systems. G&L centrifugal pump: cat. No. 7SH1M2BOVT, size: 1.5 x 2.5 x 8. Baldor industrial motor, 15 hp, 208-230 / 460V, 3450 rpm, 60Hz, 3 phase. Overall dimensions: 3 ft. 4 in. L x 2 ft. 3 in. W x 4 ft. 4 in. H.(ACN316).