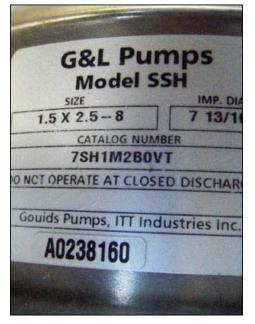

VRTX<sup>™</sup> Water Treatment System. Model: VRTX 125. Capacity: 125 gph. Used in combination with a water filtration system for the non-chemical water treatment of open cooling towers or evaporative condensers. Advantages in using the VRTX<sup>™</sup> system include control of bacteria, corrosion and scale build-up in those water systems. G&L centrifugal pump: cat. No. 7SH1M2BOVT, size: 1.5 x 2.5 x 8. Baldor industrial motor, 15 hp, 208-230 / 460V, 3450 rpm, 60Hz, 3 phase. Overall dimensions: 3 ft. 4 in. L x 2 ft. 3 in. W x 4 ft. 4 in. H.(ACN316).