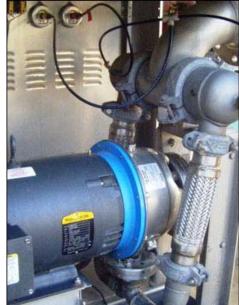

VRTX<sup>™</sup> Water Treatment System. Model: VRTX 125. Capacity: 125 gph. Used in combination with a water filtration system for the non-chemical water treatment of open cooling towers or evaporative condensers. Advantages in using the VRTX<sup>™</sup> system include control of bacteria, corrosion and scale build-up in those water systems. G&L centrifugal pump: cat. No. 7SH1M2BOVT, size: 1.5 x 2.5 x 8. Baldor industrial motor, 15 hp, 208-230 / 460V, 3450 rpm, 60Hz, 3 phase. Overall dimensions: 3 ft. 4 in. L x 2 ft. 3 in. W x 4 ft. 4 in. H.(ACN316).