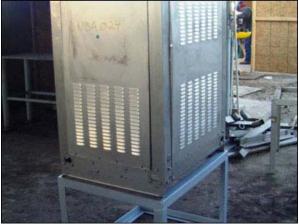

| VRTX™ Water Treatment System |                 |
|------------------------------|-----------------|
| Mfg: VRTX                    | Model: VRTX 125 |
| Stock No: DNBA024            | Serial No:      |

VRTX<sup>™</sup> Water Treatment System. Model: VRTX 125. Capacity: 125 gph. Used in combination with a water filtration system for the non-chemical water treatment of open cooling towers or evaporative condensers. Advantages in using the VRTX<sup>™</sup> system include control of bacteria, corrosion and scale build-up in those water systems. G&L centrifugal pump: cat. No. 7SH1M2BOVT, size: 1.5 x 2.5 x 8. Baldor industrial motor, 15 hp, 208-230 / 460V, 3450 rpm, 60Hz, 3 phase. Overall dimensions: 3 ft. 4 in. L x 2 ft. 3 in. W x 4 ft. 4 in. H.(ACN316).