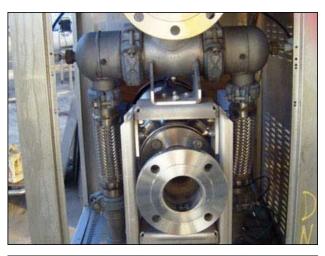

VRTX<sup>™</sup> Water Treatment System. Model: VRTX 125. Capacity: 125 gph. Used in combination with a water filtration system for the non-chemical water treatment of open cooling towers or evaporative condensers. Advantages in using the VRTX<sup>™</sup> system include control of bacteria, corrosion and scale build-up in those water systems. G&L centrifugal pump: cat. No. 7SH1M2BOVT, size: 1.5 x 2.5 x 8. Baldor industrial motor, 15 hp, 208-230 / 460V, 3450 rpm, 60Hz, 3 phase. Overall dimensions: 3 ft. 4 in. L x 2 ft. 3 in. W x 4 ft. 4 in. H.(ACN316).