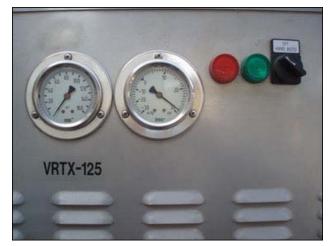

VRTX<sup>™</sup> Water Treatment System. Model: VRTX 125. Capacity: 125 gph. Used in combination with a water filtration system for the non-chemical water treatment of open cooling towers or evaporative condensers. Advantages in using the VRTX<sup>™</sup> system include control of bacteria, corrosion and scale build-up in those water systems. G&L centrifugal pump: cat. No. 7SH1M2BOVT, size: 1.5 x 2.5 x 8. Baldor industrial motor, 15 hp, 208-230 / 460V, 3450 rpm, 60Hz, 3 phase. Overall dimensions: 3 ft. 4 in. L x 2 ft. 3 in. W x 4 ft. 4 in. H.(ACN316).