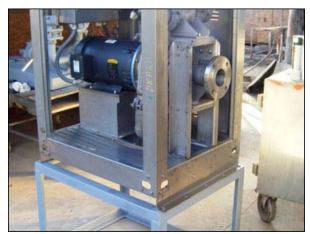

| VRTX™ Water Treatment System |                 |
|------------------------------|-----------------|
| Mfg: VRTX                    | Model: VRTX 125 |
| Stock No: DNBA024            | Serial No:      |

VRTX<sup>™</sup> Water Treatment System. Model: VRTX 125. Capacity: 125 gph. Used in combination with a water filtration system for the non-chemical water treatment of open cooling towers or evaporative condensers. Advantages in using the VRTX<sup>™</sup> system include control of bacteria, corrosion and scale build-up in those water systems. G&L centrifugal pump: cat. No. 7SH1M2BOVT, size: 1.5 x 2.5 x 8. Baldor industrial motor, 15 hp, 208-230 / 460V, 3450 rpm, 60Hz, 3 phase. Overall dimensions: 3 ft. 4 in. L x 2 ft. 3 in. W x 4 ft. 4 in. H.(ACN316).