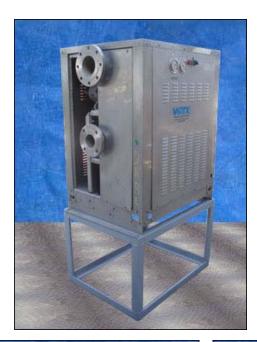

VRTX<sup>™</sup> Water Treatment System. Model: VRTX 125. Capacity: 125 gph. Used in combination with a water filtration system for the non-chemical water treatment of open cooling towers or evaporative condensers. Advantages in using the VRTX<sup>™</sup> system include control of bacteria, corrosion and scale build-up in those water systems. G&L centrifugal pump: cat. No. 7SH1M2BOVT, size: 1.5 x 2.5 x 8. Baldor industrial motor, 15 hp, 208-230 / 460V, 3450 rpm, 60Hz, 3 phase. Overall dimensions: 3 ft. 4 in. L x 2 ft. 3 in. W x 4 ft. 4 in. H.(ACN316).