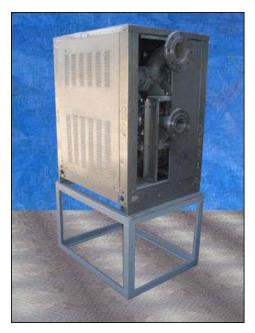

VRTX<sup>™</sup> Water Treatment System. Model: VRTX 125. Capacity: 125 gph. Used in combination with a water filtration system for the non-chemical water treatment of open cooling towers or evaporative condensers. Advantages in using the VRTX<sup>™</sup> system include control of bacteria, corrosion and scale build-up in those water systems. G&L centrifugal pump: cat. No. 7SH1M2BOVT, size: 1.5 x 2.5 x 8. Baldor industrial motor, 15 hp, 208-230 / 460V, 3450 rpm, 60Hz, 3 phase. Overall dimensions: 3 ft. 4 in. L x 2 ft. 3 in. W x 4 ft. 4 in. H.(ACN316).