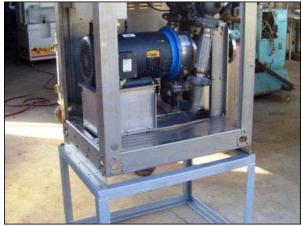

VRTX<sup>™</sup> Water Treatment System. Model: VRTX 125. Capacity: 125 gph. Used in combination with a water filtration system for the non-chemical water treatment of open cooling towers or evaporative condensers. Advantages in using the VRTX<sup>™</sup> system include control of bacteria, corrosion and scale build-up in those water systems. G&L centrifugal pump: cat. No. 7SH1M2BOVT, size: 1.5 x 2.5 x 8. Baldor industrial motor, 15 hp, 208-230 / 460V, 3450 rpm, 60Hz, 3 phase. Overall dimensions: 3 ft. 4 in. L x 2 ft. 3 in. W x 4 ft. 4 in. H.(ACN316).