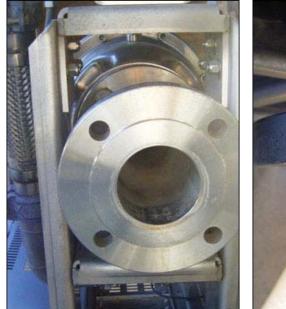

VRTX<sup>™</sup> Water Treatment System. Model: VRTX 125. Capacity: 125 gph. Used in combination with a water filtration system for the non-chemical water treatment of open cooling towers or evaporative condensers. Advantages in using the VRTX<sup>™</sup> system include control of bacteria, corrosion and scale build-up in those water systems. G&L centrifugal pump: cat. No. 7SH1M2BOVT, size: 1.5 x 2.5 x 8. Baldor industrial motor, 15 hp, 208-230 / 460V, 3450 rpm, 60Hz, 3 phase. Overall dimensions: 3 ft. 4 in. L x 2 ft. 3 in. W x 4 ft. 4 in. H.(ACN316).