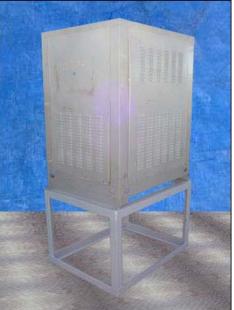

| VRTX™ Water Treatment System |                 |
|------------------------------|-----------------|
| Mfg: VRTX                    | Model: VRTX 125 |
| Stock No: DNBA024            | Serial No:      |

VRTX<sup>™</sup> Water Treatment System. Model: VRTX 125. Capacity: 125 gph. Used in combination with a water filtration system for the non-chemical water treatment of open cooling towers or evaporative condensers. Advantages in using the VRTX<sup>™</sup> system include control of bacteria, corrosion and scale build-up in those water systems. G&L centrifugal pump: cat. No. 7SH1M2BOVT, size: 1.5 x 2.5 x 8. Baldor industrial motor, 15 hp, 208-230 / 460V, 3450 rpm, 60Hz, 3 phase. Overall dimensions: 3 ft. 4 in. L x 2 ft. 3 in. W x 4 ft. 4 in. H.(ACN316).