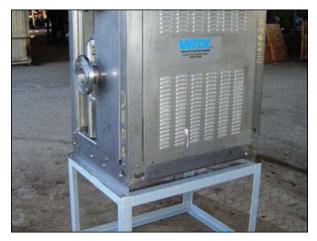

| VRTX™ Water Treatment System |                 |
|------------------------------|-----------------|
| Mfg: VRTX                    | Model: VRTX 125 |
| Stock No: DNBA024            | Serial No:      |

VRTX<sup>™</sup> Water Treatment System. Model: VRTX 125. Capacity: 125 gph. Used in combination with a water filtration system for the non-chemical water treatment of open cooling towers or evaporative condensers. Advantages in using the VRTX<sup>™</sup> system include control of bacteria, corrosion and scale build-up in those water systems. G&L centrifugal pump: cat. No. 7SH1M2BOVT, size: 1.5 x 2.5 x 8. Baldor industrial motor, 15 hp, 208-230 / 460V, 3450 rpm, 60Hz, 3 phase. Overall dimensions: 3 ft. 4 in. L x 2 ft. 3 in. W x 4 ft. 4 in. H.(ACN316).