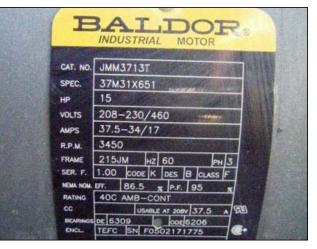

VRTX<sup>™</sup> Water Treatment System. Model: VRTX 125. Capacity: 125 gph. Used in combination with a water filtration system for the non-chemical water treatment of open cooling towers or evaporative condensers. Advantages in using the VRTX<sup>™</sup> system include control of bacteria, corrosion and scale build-up in those water systems. G&L centrifugal pump: cat. No. 7SH1M2BOVT, size: 1.5 x 2.5 x 8. Baldor industrial motor, 15 hp, 208-230 / 460V, 3450 rpm, 60Hz, 3 phase. Overall dimensions: 3 ft. 4 in. L x 2 ft. 3 in. W x 4 ft. 4 in. H.(ACN316).