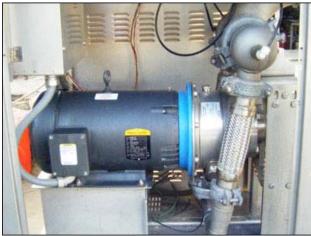

| VRTX™ Water Treatment System |                 |
|------------------------------|-----------------|
| Mfg: VRTX                    | Model: VRTX 125 |
| Stock No: DNBA024            | Serial No:      |

VRTX<sup>™</sup> Water Treatment System. Model: VRTX 125. Capacity: 125 gph. Used in combination with a water filtration system for the non-chemical water treatment of open cooling towers or evaporative condensers. Advantages in using the VRTX<sup>™</sup> system include control of bacteria, corrosion and scale build-up in those water systems. G&L centrifugal pump: cat. No. 7SH1M2BOVT, size: 1.5 x 2.5 x 8. Baldor industrial motor, 15 hp, 208-230 / 460V, 3450 rpm, 60Hz, 3 phase. Overall dimensions: 3 ft. 4 in. L x 2 ft. 3 in. W x 4 ft. 4 in. H.(ACN316).