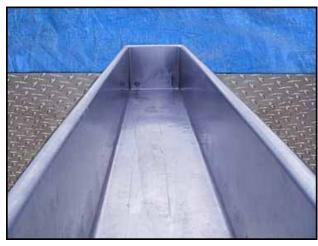

Stainless Steel COP Tank-300 Gallon. Inside straight-wall dimensions: 12 ft. 2 in. L x 2 ft. 1 in. W x 1 ft. 9-1/2 in. H. (36) 1/4 in. dia. spray ports. Tri-Flo Sanitary Centrifugal Pump. Model: C218MD25T-S. S/N: 287472-01. Baldor Industrial Motor, 20 hp, 3500 rpm, 230/460 V, 46/23 amps, 60 Hz, 3 phase. Inlets: (2) 1-1/2 in. dia. S-line fittings. (media), 12 ft. 2 in. L x 2 ft. 1 in. W. (top infeed). Outlets: (2) 5 in. L x 1/2 in. W. ports, (2) 2-1/2 in. dia. port, (3) 2 in. dia. ports. Overall dimensions: 14 ft. 8 in. L x 2 ft. 7 in. W x 4 ft. H.