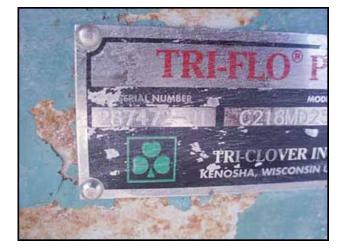

Stainless Steel COP Tank-300 Gallon. Inside straight-wall dimensions: 12 ft. 2 in. L x 2 ft. 1 in. W x 1 ft. 9-1/2 in. H. (36) 1/4 in. dia. spray ports. Tri-Flo Sanitary Centrifugal Pump. Model: C218MD25T-S. S/N: 287472-01. Baldor Industrial Motor, 20 hp, 3500 rpm, 230/460 V, 46/23 amps, 60 Hz, 3 phase. Inlets: (2) 1-1/2 in. dia. S-line fittings. (media), 12 ft. 2 in. L x 2 ft. 1 in. W. (top infeed). Outlets: (2) 5 in. L x 1/2 in. W. ports, (2) 2-1/2 in. dia. port, (3) 2 in. dia. ports. Overall dimensions: 14 ft. 8 in. L x 2 ft. 7 in. W x 4 ft. H.