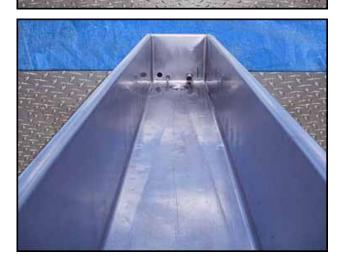

| Stainless Steel COP Tank-300 Gallon |             |
|-------------------------------------|-------------|
| Mfg:                                | Model:      |
| Stock No.: DNBA025                  | Serial No.: |

Stainless Steel COP Tank-300 Gallon. Inside straight-wall dimensions: 12 ft. 2 in. L x 2 ft. 1 in. W x 1 ft. 9-1/2 in. H. (36) 1/4 in. dia. spray ports. Tri-Flo Sanitary Centrifugal Pump. Model: C218MD25T-S. S/N: 287472-01. Baldor Industrial Motor, 20 hp, 3500 rpm, 230/460 V, 46/23 amps, 60 Hz, 3 phase. Inlets: (2) 1-1/2 in. dia. S-line fittings. (media), 12 ft. 2 in. L x 2 ft. 1 in. W. (top infeed). Outlets: (2) 5 in. L x 1/2 in. W. ports, (2) 2-1/2 in. dia. port, (3) 2 in. dia. ports. Overall dimensions: 14 ft. 8 in. L x 2 ft. 7 in. W x 4 ft. H.