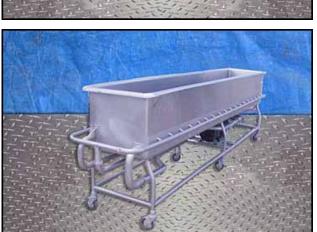

| Stainless Steel COP Tank-300 Gallon |             |
|-------------------------------------|-------------|
| Mfg:                                | Model:      |
| Stock No.: DNBA025                  | Serial No.: |

Stainless Steel COP Tank-300 Gallon. Inside straight-wall dimensions: 12 ft. 2 in. L x 2 ft. 1 in. W x 1 ft. 9-1/2 in. H. (36) 1/4 in. dia. spray ports. Tri-Flo Sanitary Centrifugal Pump. Model: C218MD25T-S. S/N: 287472-01. Baldor Industrial Motor, 20 hp, 3500 rpm, 230/460 V, 46/23 amps, 60 Hz, 3 phase. Inlets: (2) 1-1/2 in. dia. S-line fittings. (media), 12 ft. 2 in. L x 2 ft. 1 in. W. (top infeed). Outlets: (2) 5 in. L x 1/2 in. W. ports, (2) 2-1/2 in. dia. port, (3) 2 in. dia. ports. Overall dimensions: 14 ft. 8 in. L x 2 ft. 7 in. W x 4 ft. H.