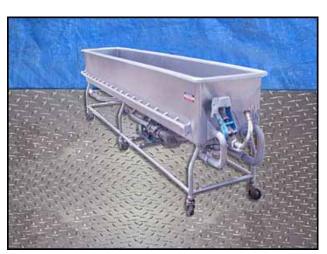

| Stainless Steel COP Tank-300 Gallon |             |
|-------------------------------------|-------------|
| Mfg:                                | Model:      |
| Stock No.: DNBA025                  | Serial No.: |

Stainless Steel COP Tank-300 Gallon. Inside straight-wall dimensions: 12 ft. 2 in. L x 2 ft. 1 in. W x 1 ft. 9-1/2 in. H. (36) 1/4 in. dia. spray ports. Tri-Flo Sanitary Centrifugal Pump. Model: C218MD25T-S. S/N: 287472-01. Baldor Industrial Motor, 20 hp, 3500 rpm, 230/460 V, 46/23 amps, 60 Hz, 3 phase. Inlets: (2) 1-1/2 in. dia. S-line fittings. (media), 12 ft. 2 in. L x 2 ft. 1 in. W. (top infeed). Outlets: (2) 5 in. L x 1/2 in. W. ports, (2) 2-1/2 in. dia. port, (3) 2 in. dia. ports. Overall dimensions: 14 ft. 8 in. L x 2 ft. 7 in. W x 4 ft. H.