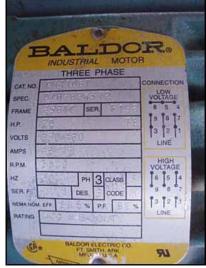

Stainless Steel COP Tank-300 Gallon. Inside straight-wall dimensions: 12 ft. 2 in. L x 2 ft. 1 in. W x 1 ft. 9-1/2 in. H. (36) 1/4 in. dia. spray ports. Tri-Flo Sanitary Centrifugal Pump. Model: C218MD25T-S. S/N: 287472-01. Baldor Industrial Motor, 20 hp, 3500 rpm, 230/460 V, 46/23 amps, 60 Hz, 3 phase. Inlets: (2) 1-1/2 in. dia. S-line fittings. (media), 12 ft. 2 in. L x 2 ft. 1 in. W. (top infeed). Outlets: (2) 5 in. L x 1/2 in. W. ports, (2) 2-1/2 in. dia. port, (3) 2 in. dia. ports. Overall dimensions: 14 ft. 8 in. L x 2 ft. 7 in. W x 4 ft. H.