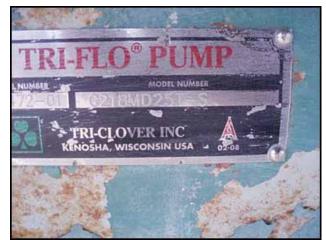

Stainless Steel COP Tank-300 Gallon. Inside straight-wall dimensions: 12 ft. 2 in. L x 2 ft. 1 in. W x 1 ft. 9-1/2 in. H. (36) 1/4 in. dia. spray ports. Tri-Flo Sanitary Centrifugal Pump. Model: C218MD25T-S. S/N: 287472-01. Baldor Industrial Motor, 20 hp, 3500 rpm, 230/460 V, 46/23 amps, 60 Hz, 3 phase. Inlets: (2) 1-1/2 in. dia. S-line fittings. (media), 12 ft. 2 in. L x 2 ft. 1 in. W. (top infeed). Outlets: (2) 5 in. L x 1/2 in. W. ports, (2) 2-1/2 in. dia. port, (3) 2 in. dia. ports. Overall dimensions: 14 ft. 8 in. L x 2 ft. 7 in. W x 4 ft. H.