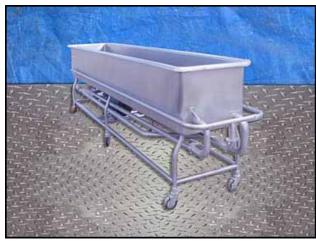

| Stainless Steel COP Tank-300 Gallon |             |
|-------------------------------------|-------------|
| Mfg:                                | Model:      |
| Stock No.: DNBA025                  | Serial No.: |

Stainless Steel COP Tank-300 Gallon. Inside straight-wall dimensions: 12 ft. 2 in. L x 2 ft. 1 in. W x 1 ft. 9-1/2 in. H. (36) 1/4 in. dia. spray ports. Tri-Flo Sanitary Centrifugal Pump. Model: C218MD25T-S. S/N: 287472-01. Baldor Industrial Motor, 20 hp, 3500 rpm, 230/460 V, 46/23 amps, 60 Hz, 3 phase. Inlets: (2) 1-1/2 in. dia. S-line fittings. (media), 12 ft. 2 in. L x 2 ft. 1 in. W. (top infeed). Outlets: (2) 5 in. L x 1/2 in. W. ports, (2) 2-1/2 in. dia. port, (3) 2 in. dia. ports. Overall dimensions: 14 ft. 8 in. L x 2 ft. 7 in. W x 4 ft. H.