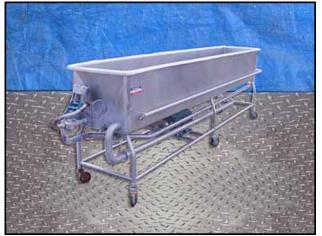

| Stainless Steel COP Tank-300 Gallon |             |
|-------------------------------------|-------------|
| Mfg:                                | Model:      |
| Stock No.: DNBA025                  | Serial No.: |

Stainless Steel COP Tank-300 Gallon. Inside straight-wall dimensions: 12 ft. 2 in. L x 2 ft. 1 in. W x 1 ft. 9-1/2 in. H. (36) 1/4 in. dia. spray ports. Tri-Flo Sanitary Centrifugal Pump. Model: C218MD25T-S. S/N: 287472-01. Baldor Industrial Motor, 20 hp, 3500 rpm, 230/460 V, 46/23 amps, 60 Hz, 3 phase. Inlets: (2) 1-1/2 in. dia. S-line fittings. (media), 12 ft. 2 in. L x 2 ft. 1 in. W. (top infeed). Outlets: (2) 5 in. L x 1/2 in. W. ports, (2) 2-1/2 in. dia. port, (3) 2 in. dia. ports. Overall dimensions: 14 ft. 8 in. L x 2 ft. 7 in. W x 4 ft. H.