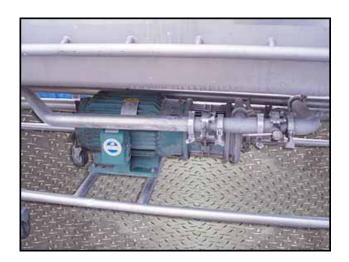

Stainless Steel COP Tank-300 Gallon. Inside straight-wall dimensions: 12 ft. 2 in. L x 2 ft. 1 in. W x 1 ft. 9-1/2 in. H. (36) 1/4 in. dia. spray ports. Tri-Flo Sanitary Centrifugal Pump. Model: C218MD25T-S. S/N: 287472-01. Baldor Industrial Motor, 20 hp, 3500 rpm, 230/460 V, 46/23 amps, 60 Hz, 3 phase. Inlets: (2) 1-1/2 in. dia. S-line fittings. (media), 12 ft. 2 in. L x 2 ft. 1 in. W. (top infeed). Outlets: (2) 5 in. L x 1/2 in. W. ports, (2) 2-1/2 in. dia. port, (3) 2 in. dia. ports. Overall dimensions: 14 ft. 8 in. L x 2 ft. 7 in. W x 4 ft. H.