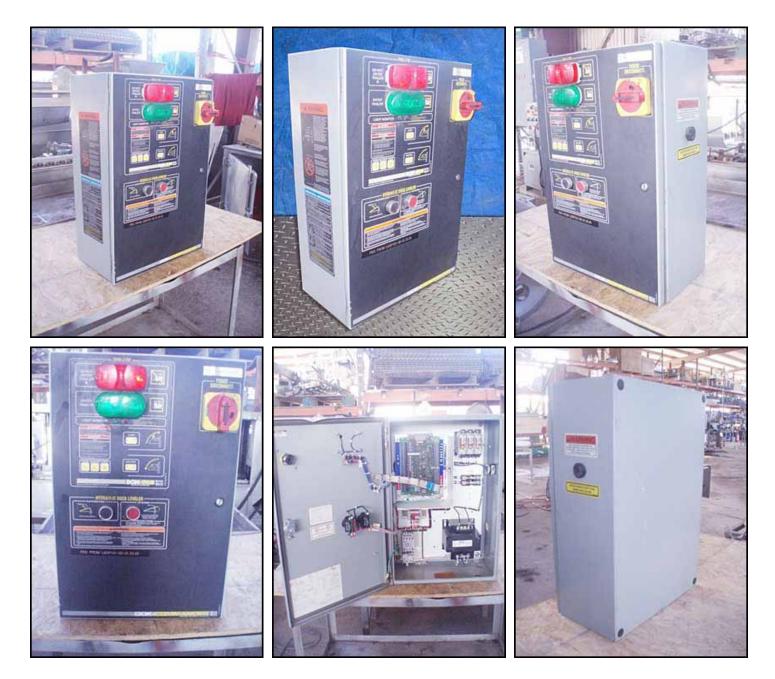

| Rite-Hite Inc. Dok-Lok® Leveling Dock Control Panel |                          |
|-----------------------------------------------------|--------------------------|
| Mfg: Elder Industries                               | Model: 012382            |
| Stock No.: DNBA034                                  | Serial No.: 99368, 99365 |

(2) Rite-Hite Inc. Dok-Lok® Leveling Dock Control Panel. Manufactured by Eder Industries, Inc. for Rite-Hite Corp. S/N: 99368, 99365. Part No. 012382. Dwg No. 0103280. Schematic No. 0102272. This control panel will control 2 motors, one 1 hp, running at 480 V, 60 Hz, 3 phase, the second a 0.25 hp running at 120 V, 60 Hz, 1 phase, with a combine FLA of 3.2 amps. Power requirements: 480 V, 3.24 amps, 60 Hz, 3 phase. Overall dimensions: 1 ft. 5 in. L x 11 in. W x 2 ft. H.(ACN15a).