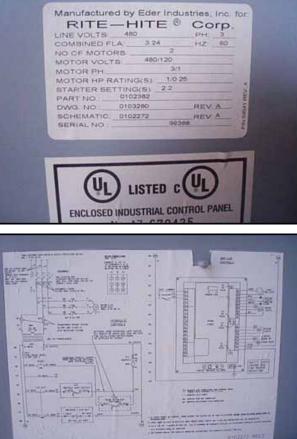

| Rite-Hite Inc. Dok-Lok® Leveling Dock Control Panel |                          |
|-----------------------------------------------------|--------------------------|
| Mfg: Elder Industries                               | Model: 012382            |
| Stock No.: DNBA034                                  | Serial No.: 99368, 99365 |

(2) Rite-Hite Inc. Dok-Lok® Leveling Dock Control Panel. Manufactured by Eder Industries, Inc. for Rite-Hite Corp. S/N: 99368, 99365. Part No. 012382. Dwg No. 0103280. Schematic No. 0102272. This control panel will control 2 motors, one 1 hp, running at 480 V, 60 Hz, 3 phase, the second a 0.25 hp running at 120 V, 60 Hz, 1 phase, with a combine FLA of 3.2 amps. Power requirements: 480 V, 3.24 amps, 60 Hz, 3 phase. Overall dimensions: 1 ft. 5 in. L x 11 in. W x 2 ft. H.(ACN15a).