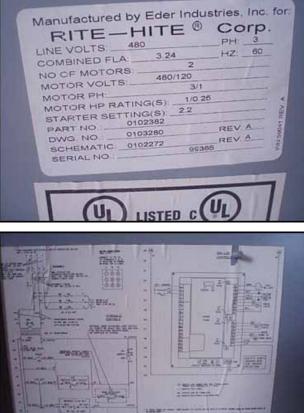

| Rite-Hite Inc. Dok-Lok® Leveling Dock Control Panel |                          |
|-----------------------------------------------------|--------------------------|
| Mfg: Elder Industries                               | Model: 012382            |
| Stock No.: DNBA034                                  | Serial No.: 99368, 99365 |

(2) Rite-Hite Inc. Dok-Lok® Leveling Dock Control Panel. Manufactured by Eder Industries, Inc. for Rite-Hite Corp. S/N: 99368, 99365. Part No. 012382. Dwg No. 0103280. Schematic No. 0102272. This control panel will control 2 motors, one 1 hp, running at 480 V, 60 Hz, 3 phase, the second a 0.25 hp running at 120 V, 60 Hz, 1 phase, with a combine FLA of 3.2 amps. Power requirements: 480 V, 3.24 amps, 60 Hz, 3 phase. Overall dimensions: 1 ft. 5 in. L x 11 in. W x 2 ft. H.(ACN15a).