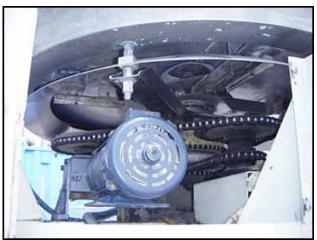

(2) 1990 Hoppman Centrifugal Feeders. Model: FT-50. S/N's:12832 and 12831. Inside dimensions: 1 ft. 1-1/2 in. L x 11-1/2 in. W x 11-1/2 in. H. Bowl diameter: 4 ft. 6-1/2 in. dia. x 10-1/2 in. H. Drum diameter: 3 ft. 11 in. Maximum object size: 3 in. W x 4-1/2 in. H. Baldor Electric Motor, .75 hp, 1750 rpm, 90 V. Baldor Speed Reducer, ratio: 10, 175 rpm (final). Includes reject mechanism with low level limit switch. Inlets: (1) 4 ft. infeed. Outlets: (1) 6-1/2 in. L x 4 in. W discharge, (2) 11 in. L x 10 in. W discharge. Outside dimensions: 7 ft. L x 6 ft. 10 in. W x 8 ft. 4 in. H.