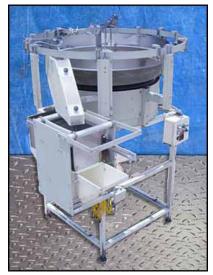

(2) 1990 Hoppman Centrifugal Feeders. Model: FT-50. S/N's:12832 and 12831. Inside dimensions: 1 ft. 1-1/2 in. L x 11-1/2 in. W x 11-1/2 in. H. Bowl diameter: 4 ft. 6-1/2 in. dia. x 10-1/2 in. H. Drum diameter: 3 ft. 11 in. Maximum object size: 3 in. W x 4-1/2 in. H. Baldor Electric Motor, .75 hp, 1750 rpm, 90 V. Baldor Speed Reducer, ratio: 10, 175 rpm (final). Includes reject mechanism with low level limit switch. Inlets: (1) 4 ft. infeed. Outlets: (1) 6-1/2 in. L x 4 in. W discharge, (2) 11 in. L x 10 in. W discharge. Outside dimensions: 7 ft. L x 6 ft. 10 in. W x 8 ft. 4 in. H.