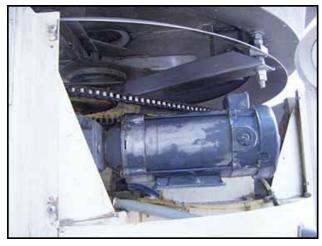

(2) 1990 Hoppman Centrifugal Feeders. Model: FT-50. S/N's:12832 and 12831. Inside dimensions: 1 ft. 1-1/2 in. L x 11-1/2 in. W x 11-1/2 in. H. Bowl diameter: 4 ft. 6-1/2 in. dia. x 10-1/2 in. H. Drum diameter: 3 ft. 11 in. Maximum object size: 3 in. W x 4-1/2 in. H. Baldor Electric Motor, .75 hp, 1750 rpm, 90 V. Baldor Speed Reducer, ratio: 10, 175 rpm (final). Includes reject mechanism with low level limit switch. Inlets: (1) 4 ft. infeed. Outlets: (1) 6-1/2 in. L x 4 in. W discharge, (2) 11 in. L x 10 in. W discharge. Outside dimensions: 7 ft. L x 6 ft. 10 in. W x 8 ft. 4 in. H.