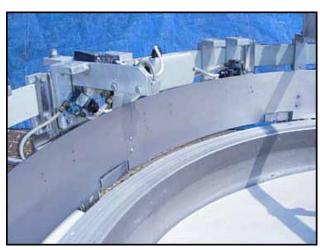

(2) 1990 Hoppman Centrifugal Feeders. Model: FT-50. S/N's:12832 and 12831. Inside dimensions: 1 ft. 1-1/2 in. L x 11-1/2 in. W x 11-1/2 in. H. Bowl diameter: 4 ft. 6-1/2 in. dia. x 10-1/2 in. H. Drum diameter: 3 ft. 11 in. Maximum object size: 3 in. W x 4-1/2 in. H. Baldor Electric Motor, .75 hp, 1750 rpm, 90 V. Baldor Speed Reducer, ratio: 10, 175 rpm (final). Includes reject mechanism with low level limit switch. Inlets: (1) 4 ft. infeed. Outlets: (1) 6-1/2 in. L x 4 in. W discharge, (2) 11 in. L x 10 in. W discharge. Outside dimensions: 7 ft. L x 6 ft. 10 in. W x 8 ft. 4 in. H.