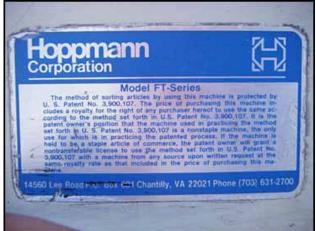

| 1990 Hoppman FT-50 Centrifugal Feeder |                             |
|---------------------------------------|-----------------------------|
| Mfg: Hoppman                          | Model: FT-50                |
| Stock No.: DNBA053                    | Serial No.: 12832 and 12831 |

(2) 1990 Hoppman Centrifugal Feeders. Model: FT-50. S/N's:12832 and 12831. Inside dimensions: 1 ft. 1-1/2 in. L x 11-1/2 in. W x 11-1/2 in. H. Bowl diameter: 4 ft. 6-1/2 in. dia. x 10-1/2 in. H. Drum diameter: 3 ft. 11 in. Maximum object size: 3 in. W x 4-1/2 in. H. Baldor Electric Motor, .75 hp, 1750 rpm, 90 V. Baldor Speed Reducer, ratio: 10, 175 rpm (final). Includes reject mechanism with low level limit switch. Inlets: (1) 4 ft. infeed. Outlets: (1) 6-1/2 in. L x 4 in. W discharge, (2) 11 in. L x 10 in. W discharge. Outside dimensions: 7 ft. L x 6 ft. 10 in. W x 8 ft. 4 in. H.