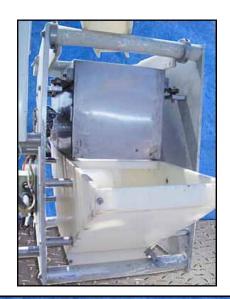

(2) 1990 Hoppman Centrifugal Feeders. Model: FT-50. S/N's:12832 and 12831. Inside dimensions: 1 ft. 1-1/2 in. L x 11-1/2 in. W x 11-1/2 in. H. Bowl diameter: 4 ft. 6-1/2 in. dia. x 10-1/2 in. H. Drum diameter: 3 ft. 11 in. Maximum object size: 3 in. W x 4-1/2 in. H. Baldor Electric Motor, .75 hp, 1750 rpm, 90 V. Baldor Speed Reducer, ratio: 10, 175 rpm (final). Includes reject mechanism with low level limit switch. Inlets: (1) 4 ft. infeed. Outlets: (1) 6-1/2 in. L x 4 in. W discharge, (2) 11 in. L x 10 in. W discharge. Outside dimensions: 7 ft. L x 6 ft. 10 in. W x 8 ft. 4 in. H.