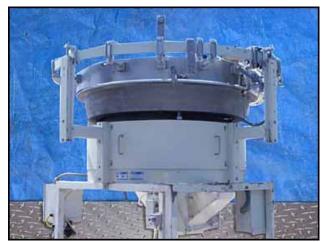

(2) 1990 Hoppman Centrifugal Feeders. Model: FT-50. S/N's:12832 and 12831. Inside dimensions: 1 ft. 1-1/2 in. L x 11-1/2 in. W x 11-1/2 in. H. Bowl diameter: 4 ft. 6-1/2 in. dia. x 10-1/2 in. H. Drum diameter: 3 ft. 11 in. Maximum object size: 3 in. W x 4-1/2 in. H. Baldor Electric Motor, .75 hp, 1750 rpm, 90 V. Baldor Speed Reducer, ratio: 10, 175 rpm (final). Includes reject mechanism with low level limit switch. Inlets: (1) 4 ft. infeed. Outlets: (1) 6-1/2 in. L x 4 in. W discharge, (2) 11 in. L x 10 in. W discharge. Outside dimensions: 7 ft. L x 6 ft. 10 in. W x 8 ft. 4 in. H.