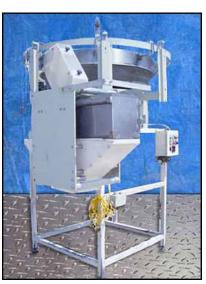

| 1990 Hoppman FT-50 Centrifugal Feeder |                             |
|---------------------------------------|-----------------------------|
| Mfg: Hoppman                          | Model: FT-50                |
| Stock No.: DNBA053                    | Serial No.: 12832 and 12831 |

(2) 1990 Hoppman Centrifugal Feeders. Model: FT-50. S/N's:12832 and 12831. Inside dimensions: 1 ft. 1-1/2 in. L x 11-1/2 in. W x 11-1/2 in. H. Bowl diameter: 4 ft. 6-1/2 in. dia. x 10-1/2 in. H. Drum diameter: 3 ft. 11 in. Maximum object size: 3 in. W x 4-1/2 in. H. Baldor Electric Motor, .75 hp, 1750 rpm, 90 V. Baldor Speed Reducer, ratio: 10, 175 rpm (final). Includes reject mechanism with low level limit switch. Inlets: (1) 4 ft. infeed. Outlets: (1) 6-1/2 in. L x 4 in. W discharge, (2) 11 in. L x 10 in. W discharge. Outside dimensions: 7 ft. L x 6 ft. 10 in. W x 8 ft. 4 in. H.