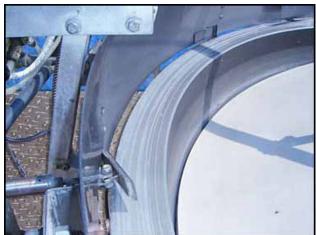

(2) 1990 Hoppman Centrifugal Feeders. Model: FT-50. S/N's:12832 and 12831. Inside dimensions: 1 ft. 1-1/2 in. L x 11-1/2 in. W x 11-1/2 in. H. Bowl diameter: 4 ft. 6-1/2 in. dia. x 10-1/2 in. H. Drum diameter: 3 ft. 11 in. Maximum object size: 3 in. W x 4-1/2 in. H. Baldor Electric Motor, .75 hp, 1750 rpm, 90 V. Baldor Speed Reducer, ratio: 10, 175 rpm (final). Includes reject mechanism with low level limit switch. Inlets: (1) 4 ft. infeed. Outlets: (1) 6-1/2 in. L x 4 in. W discharge, (2) 11 in. L x 10 in. W discharge. Outside dimensions: 7 ft. L x 6 ft. 10 in. W x 8 ft. 4 in. H.