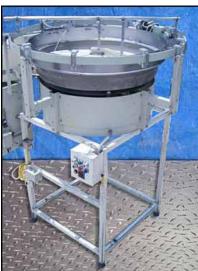

(2) 1990 Hoppman Centrifugal Feeders. Model: FT-50. S/N's:12832 and 12831. Inside dimensions: 1 ft. 1-1/2 in. L x 11-1/2 in. W x 11-1/2 in. H. Bowl diameter: 4 ft. 6-1/2 in. dia. x 10-1/2 in. H. Drum diameter: 3 ft. 11 in. Maximum object size: 3 in. W x 4-1/2 in. H. Baldor Electric Motor, .75 hp, 1750 rpm, 90 V. Baldor Speed Reducer, ratio: 10, 175 rpm (final). Includes reject mechanism with low level limit switch. Inlets: (1) 4 ft. infeed. Outlets: (1) 6-1/2 in. L x 4 in. W discharge, (2) 11 in. L x 10 in. W discharge. Outside dimensions: 7 ft. L x 6 ft. 10 in. W x 8 ft. 4 in. H.