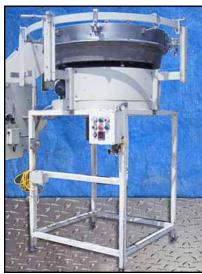

| 1990 Hoppman FT-50 Centrifugal Feeder |                             |
|---------------------------------------|-----------------------------|
| Mfg: Hoppman                          | Model: FT-50                |
| Stock No.: DNBA053                    | Serial No.: 12832 and 12831 |

(2) 1990 Hoppman Centrifugal Feeders. Model: FT-50. S/N's:12832 and 12831. Inside dimensions: 1 ft. 1-1/2 in. L x 11-1/2 in. W x 11-1/2 in. H. Bowl diameter: 4 ft. 6-1/2 in. dia. x 10-1/2 in. H. Drum diameter: 3 ft. 11 in. Maximum object size: 3 in. W x 4-1/2 in. H. Baldor Electric Motor, .75 hp, 1750 rpm, 90 V. Baldor Speed Reducer, ratio: 10, 175 rpm (final). Includes reject mechanism with low level limit switch. Inlets: (1) 4 ft. infeed. Outlets: (1) 6-1/2 in. L x 4 in. W discharge, (2) 11 in. L x 10 in. W discharge. Outside dimensions: 7 ft. L x 6 ft. 10 in. W x 8 ft. 4 in. H.