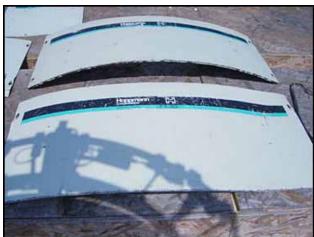

(2) 1990 Hoppman Centrifugal Feeders. Model: FT-50. S/N's:12832 and 12831. Inside dimensions: 1 ft. 1-1/2 in. L x 11-1/2 in. W x 11-1/2 in. H. Bowl diameter: 4 ft. 6-1/2 in. dia. x 10-1/2 in. H. Drum diameter: 3 ft. 11 in. Maximum object size: 3 in. W x 4-1/2 in. H. Baldor Electric Motor, .75 hp, 1750 rpm, 90 V. Baldor Speed Reducer, ratio: 10, 175 rpm (final). Includes reject mechanism with low level limit switch. Inlets: (1) 4 ft. infeed. Outlets: (1) 6-1/2 in. L x 4 in. W discharge, (2) 11 in. L x 10 in. W discharge. Outside dimensions: 7 ft. L x 6 ft. 10 in. W x 8 ft. 4 in. H.