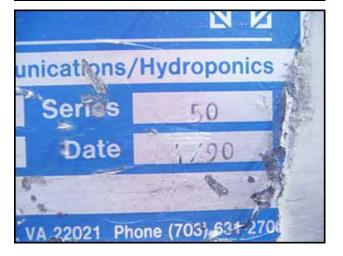

| 1990 Hoppman FT-50 Centrifugal Feeder |                             |
|---------------------------------------|-----------------------------|
| Mfg: Hoppman                          | Model: FT-50                |
| Stock No.: DNBA053                    | Serial No.: 12832 and 12831 |

(2) 1990 Hoppman Centrifugal Feeders. Model: FT-50. S/N's:12832 and 12831. Inside dimensions: 1 ft. 1-1/2 in. L x 11-1/2 in. W x 11-1/2 in. H. Bowl diameter: 4 ft. 6-1/2 in. dia. x 10-1/2 in. H. Drum diameter: 3 ft. 11 in. Maximum object size: 3 in. W x 4-1/2 in. H. Baldor Electric Motor, .75 hp, 1750 rpm, 90 V. Baldor Speed Reducer, ratio: 10, 175 rpm (final). Includes reject mechanism with low level limit switch. Inlets: (1) 4 ft. infeed. Outlets: (1) 6-1/2 in. L x 4 in. W discharge, (2) 11 in. L x 10 in. W discharge. Outside dimensions: 7 ft. L x 6 ft. 10 in. W x 8 ft. 4 in. H.