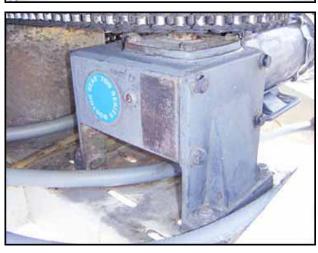

(2) 1990 Hoppman Centrifugal Feeders. Model: FT-50. S/N's:12832 and 12831. Inside dimensions: 1 ft. 1-1/2 in. L x 11-1/2 in. W x 11-1/2 in. H. Bowl diameter: 4 ft. 6-1/2 in. dia. x 10-1/2 in. H. Drum diameter: 3 ft. 11 in. Maximum object size: 3 in. W x 4-1/2 in. H. Baldor Electric Motor, .75 hp, 1750 rpm, 90 V. Baldor Speed Reducer, ratio: 10, 175 rpm (final). Includes reject mechanism with low level limit switch. Inlets: (1) 4 ft. infeed. Outlets: (1) 6-1/2 in. L x 4 in. W discharge, (2) 11 in. L x 10 in. W discharge. Outside dimensions: 7 ft. L x 6 ft. 10 in. W x 8 ft. 4 in. H.