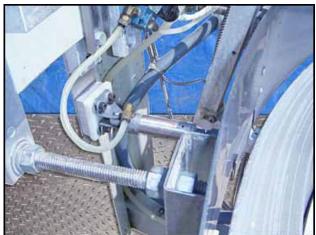

(2) 1990 Hoppman Centrifugal Feeders. Model: FT-50. S/N's:12832 and 12831. Inside dimensions: 1 ft. 1-1/2 in. L x 11-1/2 in. W x 11-1/2 in. H. Bowl diameter: 4 ft. 6-1/2 in. dia. x 10-1/2 in. H. Drum diameter: 3 ft. 11 in. Maximum object size: 3 in. W x 4-1/2 in. H. Baldor Electric Motor, .75 hp, 1750 rpm, 90 V. Baldor Speed Reducer, ratio: 10, 175 rpm (final). Includes reject mechanism with low level limit switch. Inlets: (1) 4 ft. infeed. Outlets: (1) 6-1/2 in. L x 4 in. W discharge, (2) 11 in. L x 10 in. W discharge. Outside dimensions: 7 ft. L x 6 ft. 10 in. W x 8 ft. 4 in. H.