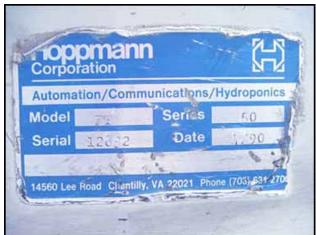

| 1990 Hoppman FT-50 Centrifugal Feeder |                             |
|---------------------------------------|-----------------------------|
| Mfg: Hoppman                          | Model: FT-50                |
| Stock No.: DNBA053                    | Serial No.: 12832 and 12831 |

(2) 1990 Hoppman Centrifugal Feeders. Model: FT-50. S/N's:12832 and 12831. Inside dimensions: 1 ft. 1-1/2 in. L x 11-1/2 in. W x 11-1/2 in. H. Bowl diameter: 4 ft. 6-1/2 in. dia. x 10-1/2 in. H. Drum diameter: 3 ft. 11 in. Maximum object size: 3 in. W x 4-1/2 in. H. Baldor Electric Motor, .75 hp, 1750 rpm, 90 V. Baldor Speed Reducer, ratio: 10, 175 rpm (final). Includes reject mechanism with low level limit switch. Inlets: (1) 4 ft. infeed. Outlets: (1) 6-1/2 in. L x 4 in. W discharge, (2) 11 in. L x 10 in. W discharge. Outside dimensions: 7 ft. L x 6 ft. 10 in. W x 8 ft. 4 in. H.