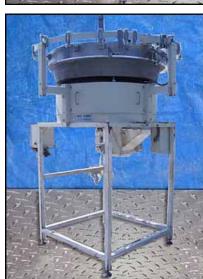

(2) 1990 Hoppman Centrifugal Feeders. Model: FT-50. S/N's:12832 and 12831. Inside dimensions: 1 ft. 1-1/2 in. L x 11-1/2 in. W x 11-1/2 in. H. Bowl diameter: 4 ft. 6-1/2 in. dia. x 10-1/2 in. H. Drum diameter: 3 ft. 11 in. Maximum object size: 3 in. W x 4-1/2 in. H. Baldor Electric Motor, .75 hp, 1750 rpm, 90 V. Baldor Speed Reducer, ratio: 10, 175 rpm (final). Includes reject mechanism with low level limit switch. Inlets: (1) 4 ft. infeed. Outlets: (1) 6-1/2 in. L x 4 in. W discharge, (2) 11 in. L x 10 in. W discharge. Outside dimensions: 7 ft. L x 6 ft. 10 in. W x 8 ft. 4 in. H.