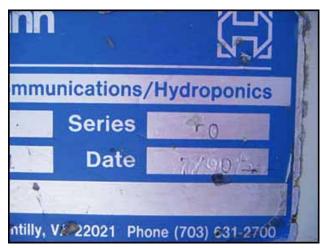

| 1990 Hoppman FT-50 Centrifugal Feeder |                             |
|---------------------------------------|-----------------------------|
| Mfg: Hoppman                          | Model: FT-50                |
| Stock No.: DNBA053                    | Serial No.: 12832 and 12831 |

(2) 1990 Hoppman Centrifugal Feeders. Model: FT-50. S/N's:12832 and 12831. Inside dimensions: 1 ft. 1-1/2 in. L x 11-1/2 in. W x 11-1/2 in. H. Bowl diameter: 4 ft. 6-1/2 in. dia. x 10-1/2 in. H. Drum diameter: 3 ft. 11 in. Maximum object size: 3 in. W x 4-1/2 in. H. Baldor Electric Motor, .75 hp, 1750 rpm, 90 V. Baldor Speed Reducer, ratio: 10, 175 rpm (final). Includes reject mechanism with low level limit switch. Inlets: (1) 4 ft. infeed. Outlets: (1) 6-1/2 in. L x 4 in. W discharge, (2) 11 in. L x 10 in. W discharge. Outside dimensions: 7 ft. L x 6 ft. 10 in. W x 8 ft. 4 in. H.