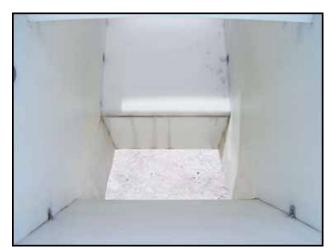

(2) 1990 Hoppman Centrifugal Feeders. Model: FT-50. S/N's:12832 and 12831. Inside dimensions: 1 ft. 1-1/2 in. L x 11-1/2 in. W x 11-1/2 in. H. Bowl diameter: 4 ft. 6-1/2 in. dia. x 10-1/2 in. H. Drum diameter: 3 ft. 11 in. Maximum object size: 3 in. W x 4-1/2 in. H. Baldor Electric Motor, .75 hp, 1750 rpm, 90 V. Baldor Speed Reducer, ratio: 10, 175 rpm (final). Includes reject mechanism with low level limit switch. Inlets: (1) 4 ft. infeed. Outlets: (1) 6-1/2 in. L x 4 in. W discharge, (2) 11 in. L x 10 in. W discharge. Outside dimensions: 7 ft. L x 6 ft. 10 in. W x 8 ft. 4 in. H.