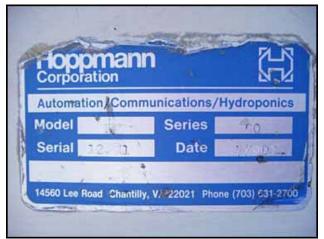

| 1990 Hoppman FT-50 Centrifugal Feeder |                             |
|---------------------------------------|-----------------------------|
| Mfg: Hoppman                          | Model: FT-50                |
| Stock No.: DNBA053                    | Serial No.: 12832 and 12831 |

(2) 1990 Hoppman Centrifugal Feeders. Model: FT-50. S/N's:12832 and 12831. Inside dimensions: 1 ft. 1-1/2 in. L x 11-1/2 in. W x 11-1/2 in. H. Bowl diameter: 4 ft. 6-1/2 in. dia. x 10-1/2 in. H. Drum diameter: 3 ft. 11 in. Maximum object size: 3 in. W x 4-1/2 in. H. Baldor Electric Motor, .75 hp, 1750 rpm, 90 V. Baldor Speed Reducer, ratio: 10, 175 rpm (final). Includes reject mechanism with low level limit switch. Inlets: (1) 4 ft. infeed. Outlets: (1) 6-1/2 in. L x 4 in. W discharge, (2) 11 in. L x 10 in. W discharge. Outside dimensions: 7 ft. L x 6 ft. 10 in. W x 8 ft. 4 in. H.