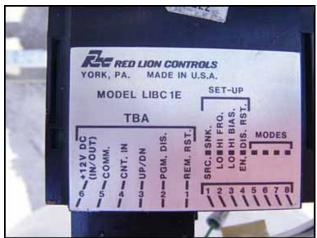

(2) 1990 Hoppman Centrifugal Feeders. Model: FT-50. S/N's:12832 and 12831. Inside dimensions: 1 ft. 1-1/2 in. L x 11-1/2 in. W x 11-1/2 in. H. Bowl diameter: 4 ft. 6-1/2 in. dia. x 10-1/2 in. H. Drum diameter: 3 ft. 11 in. Maximum object size: 3 in. W x 4-1/2 in. H. Baldor Electric Motor, .75 hp, 1750 rpm, 90 V. Baldor Speed Reducer, ratio: 10, 175 rpm (final). Includes reject mechanism with low level limit switch. Inlets: (1) 4 ft. infeed. Outlets: (1) 6-1/2 in. L x 4 in. W discharge, (2) 11 in. L x 10 in. W discharge. Outside dimensions: 7 ft. L x 6 ft. 10 in. W x 8 ft. 4 in. H.