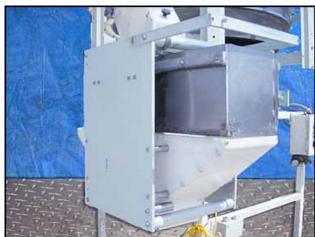

(2) 1990 Hoppman Centrifugal Feeders. Model: FT-50. S/N's:12832 and 12831. Inside dimensions: 1 ft. 1-1/2 in. L x 11-1/2 in. W x 11-1/2 in. H. Bowl diameter: 4 ft. 6-1/2 in. dia. x 10-1/2 in. H. Drum diameter: 3 ft. 11 in. Maximum object size: 3 in. W x 4-1/2 in. H. Baldor Electric Motor, .75 hp, 1750 rpm, 90 V. Baldor Speed Reducer, ratio: 10, 175 rpm (final). Includes reject mechanism with low level limit switch. Inlets: (1) 4 ft. infeed. Outlets: (1) 6-1/2 in. L x 4 in. W discharge, (2) 11 in. L x 10 in. W discharge. Outside dimensions: 7 ft. L x 6 ft. 10 in. W x 8 ft. 4 in. H.