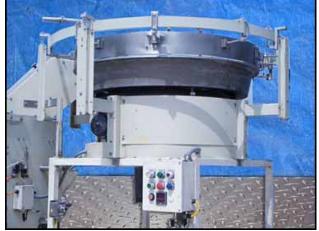

(2) 1990 Hoppman Centrifugal Feeders. Model: FT-50. S/N's:12832 and 12831. Inside dimensions: 1 ft. 1-1/2 in. L x 11-1/2 in. W x 11-1/2 in. H. Bowl diameter: 4 ft. 6-1/2 in. dia. x 10-1/2 in. H. Drum diameter: 3 ft. 11 in. Maximum object size: 3 in. W x 4-1/2 in. H. Baldor Electric Motor, .75 hp, 1750 rpm, 90 V. Baldor Speed Reducer, ratio: 10, 175 rpm (final). Includes reject mechanism with low level limit switch. Inlets: (1) 4 ft. infeed. Outlets: (1) 6-1/2 in. L x 4 in. W discharge, (2) 11 in. L x 10 in. W discharge. Outside dimensions: 7 ft. L x 6 ft. 10 in. W x 8 ft. 4 in. H.