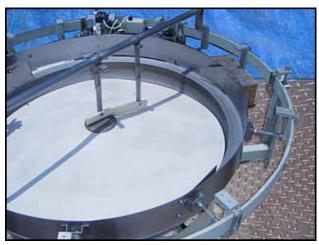

(2) 1990 Hoppman Centrifugal Feeders. Model: FT-50. S/N's:12832 and 12831. Inside dimensions: 1 ft. 1-1/2 in. L x 11-1/2 in. W x 11-1/2 in. H. Bowl diameter: 4 ft. 6-1/2 in. dia. x 10-1/2 in. H. Drum diameter: 3 ft. 11 in. Maximum object size: 3 in. W x 4-1/2 in. H. Baldor Electric Motor, .75 hp, 1750 rpm, 90 V. Baldor Speed Reducer, ratio: 10, 175 rpm (final). Includes reject mechanism with low level limit switch. Inlets: (1) 4 ft. infeed. Outlets: (1) 6-1/2 in. L x 4 in. W discharge, (2) 11 in. L x 10 in. W discharge. Outside dimensions: 7 ft. L x 6 ft. 10 in. W x 8 ft. 4 in. H.