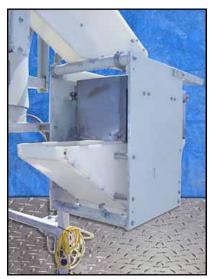

(2) 1990 Hoppman Centrifugal Feeders. Model: FT-50. S/N's:12832 and 12831. Inside dimensions: 1 ft. 1-1/2 in. L x 11-1/2 in. W x 11-1/2 in. H. Bowl diameter: 4 ft. 6-1/2 in. dia. x 10-1/2 in. H. Drum diameter: 3 ft. 11 in. Maximum object size: 3 in. W x 4-1/2 in. H. Baldor Electric Motor, .75 hp, 1750 rpm, 90 V. Baldor Speed Reducer, ratio: 10, 175 rpm (final). Includes reject mechanism with low level limit switch. Inlets: (1) 4 ft. infeed. Outlets: (1) 6-1/2 in. L x 4 in. W discharge, (2) 11 in. L x 10 in. W discharge. Outside dimensions: 7 ft. L x 6 ft. 10 in. W x 8 ft. 4 in. H.