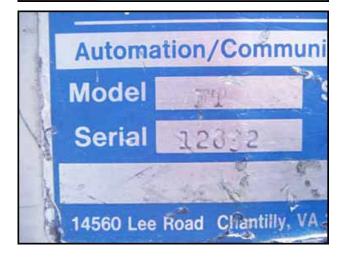

| 1990 Hoppman FT-50 Centrifugal Feeder |                             |
|---------------------------------------|-----------------------------|
| Mfg: Hoppman                          | Model: FT-50                |
| Stock No.: DNBA053                    | Serial No.: 12832 and 12831 |

(2) 1990 Hoppman Centrifugal Feeders. Model: FT-50. S/N's:12832 and 12831. Inside dimensions: 1 ft. 1-1/2 in. L x 11-1/2 in. W x 11-1/2 in. H. Bowl diameter: 4 ft. 6-1/2 in. dia. x 10-1/2 in. H. Drum diameter: 3 ft. 11 in. Maximum object size: 3 in. W x 4-1/2 in. H. Baldor Electric Motor, .75 hp, 1750 rpm, 90 V. Baldor Speed Reducer, ratio: 10, 175 rpm (final). Includes reject mechanism with low level limit switch. Inlets: (1) 4 ft. infeed. Outlets: (1) 6-1/2 in. L x 4 in. W discharge, (2) 11 in. L x 10 in. W discharge. Outside dimensions: 7 ft. L x 6 ft. 10 in. W x 8 ft. 4 in. H.