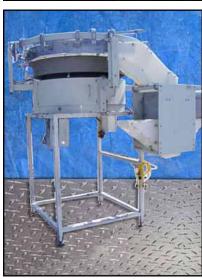

| 1990 Hoppman FT-50 Centrifugal Feeder |                             |
|---------------------------------------|-----------------------------|
| Mfg: Hoppman                          | Model: FT-50                |
| Stock No.: DNBA053                    | Serial No.: 12832 and 12831 |

(2) 1990 Hoppman Centrifugal Feeders. Model: FT-50. S/N's:12832 and 12831. Inside dimensions: 1 ft. 1-1/2 in. L x 11-1/2 in. W x 11-1/2 in. H. Bowl diameter: 4 ft. 6-1/2 in. dia. x 10-1/2 in. H. Drum diameter: 3 ft. 11 in. Maximum object size: 3 in. W x 4-1/2 in. H. Baldor Electric Motor, .75 hp, 1750 rpm, 90 V. Baldor Speed Reducer, ratio: 10, 175 rpm (final). Includes reject mechanism with low level limit switch. Inlets: (1) 4 ft. infeed. Outlets: (1) 6-1/2 in. L x 4 in. W discharge, (2) 11 in. L x 10 in. W discharge. Outside dimensions: 7 ft. L x 6 ft. 10 in. W x 8 ft. 4 in. H.