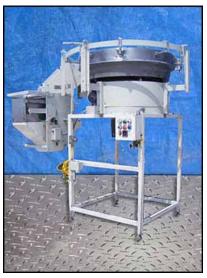

| 1990 Hoppman FT-50 Centrifugal Feeder |                             |
|---------------------------------------|-----------------------------|
| Mfg: Hoppman                          | Model: FT-50                |
| Stock No.: DNBA053                    | Serial No.: 12832 and 12831 |

(2) 1990 Hoppman Centrifugal Feeders. Model: FT-50. S/N's:12832 and 12831. Inside dimensions: 1 ft. 1-1/2 in. L x 11-1/2 in. W x 11-1/2 in. H. Bowl diameter: 4 ft. 6-1/2 in. dia. x 10-1/2 in. H. Drum diameter: 3 ft. 11 in. Maximum object size: 3 in. W x 4-1/2 in. H. Baldor Electric Motor, .75 hp, 1750 rpm, 90 V. Baldor Speed Reducer, ratio: 10, 175 rpm (final). Includes reject mechanism with low level limit switch. Inlets: (1) 4 ft. infeed. Outlets: (1) 6-1/2 in. L x 4 in. W discharge, (2) 11 in. L x 10 in. W discharge. Outside dimensions: 7 ft. L x 6 ft. 10 in. W x 8 ft. 4 in. H.