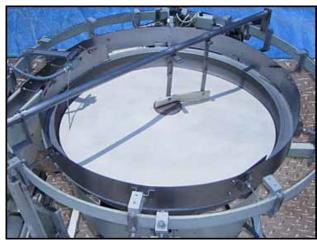

(2) 1990 Hoppman Centrifugal Feeders. Model: FT-50. S/N's:12832 and 12831. Inside dimensions: 1 ft. 1-1/2 in. L x 11-1/2 in. W x 11-1/2 in. H. Bowl diameter: 4 ft. 6-1/2 in. dia. x 10-1/2 in. H. Drum diameter: 3 ft. 11 in. Maximum object size: 3 in. W x 4-1/2 in. H. Baldor Electric Motor, .75 hp, 1750 rpm, 90 V. Baldor Speed Reducer, ratio: 10, 175 rpm (final). Includes reject mechanism with low level limit switch. Inlets: (1) 4 ft. infeed. Outlets: (1) 6-1/2 in. L x 4 in. W discharge, (2) 11 in. L x 10 in. W discharge. Outside dimensions: 7 ft. L x 6 ft. 10 in. W x 8 ft. 4 in. H.