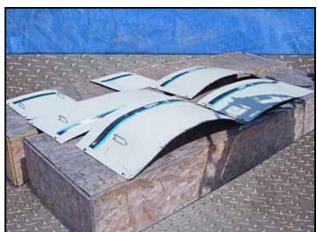

(2) 1990 Hoppman Centrifugal Feeders. Model: FT-50. S/N's:12832 and 12831. Inside dimensions: 1 ft. 1-1/2 in. L x 11-1/2 in. W x 11-1/2 in. H. Bowl diameter: 4 ft. 6-1/2 in. dia. x 10-1/2 in. H. Drum diameter: 3 ft. 11 in. Maximum object size: 3 in. W x 4-1/2 in. H. Baldor Electric Motor, .75 hp, 1750 rpm, 90 V. Baldor Speed Reducer, ratio: 10, 175 rpm (final). Includes reject mechanism with low level limit switch. Inlets: (1) 4 ft. infeed. Outlets: (1) 6-1/2 in. L x 4 in. W discharge, (2) 11 in. L x 10 in. W discharge. Outside dimensions: 7 ft. L x 6 ft. 10 in. W x 8 ft. 4 in. H.