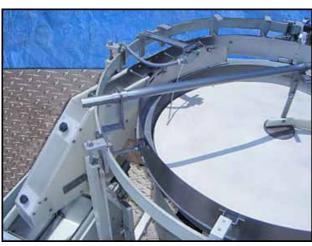

(2) 1990 Hoppman Centrifugal Feeders. Model: FT-50. S/N's:12832 and 12831. Inside dimensions: 1 ft. 1-1/2 in. L x 11-1/2 in. W x 11-1/2 in. H. Bowl diameter: 4 ft. 6-1/2 in. dia. x 10-1/2 in. H. Drum diameter: 3 ft. 11 in. Maximum object size: 3 in. W x 4-1/2 in. H. Baldor Electric Motor, .75 hp, 1750 rpm, 90 V. Baldor Speed Reducer, ratio: 10, 175 rpm (final). Includes reject mechanism with low level limit switch. Inlets: (1) 4 ft. infeed. Outlets: (1) 6-1/2 in. L x 4 in. W discharge, (2) 11 in. L x 10 in. W discharge. Outside dimensions: 7 ft. L x 6 ft. 10 in. W x 8 ft. 4 in. H.