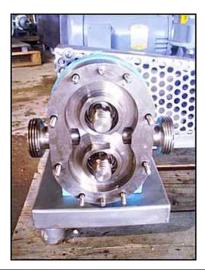

Waukesha 10 Positive Displacement Pump. Model 10. S/N:109112SS. Flow rate for new pump is 9 gpm with required horsepower and pressure. Discuss with salesperson your process and product to determine if this refurbished pump should handle your specific duty. Baldor motor. 3/4 hp, 1140 rpm, 230/460 V, 3.0/1.5 amps, 60 Hz, 3 phase. Pulley ratio: 1.33. Final rpm: 280. Inlets/Outlets: (2) 1" ACME fitting. Overall dimensions: 1 ft. 10 in. L x 1 ft. 9 in. W x 1 ft. 11 in. H.(ACN47a).