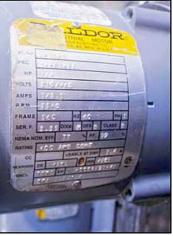

Waukesha 10 Positive Displacement Pump. Model 10. S/N:109112SS. Flow rate for new pump is 9 gpm with required horsepower and pressure. Discuss with salesperson your process and product to determine if this refurbished pump should handle your specific duty. Baldor motor. 3/4 hp, 1140 rpm, 230/460 V, 3.0/1.5 amps, 60 Hz, 3 phase. Pulley ratio: 1.33. Final rpm: 280. Inlets/Outlets: (2) 1" ACME fitting. Overall dimensions: 1 ft. 10 in. L x 1 ft. 9 in. W x 1 ft. 11 in. H.(ACN47a).