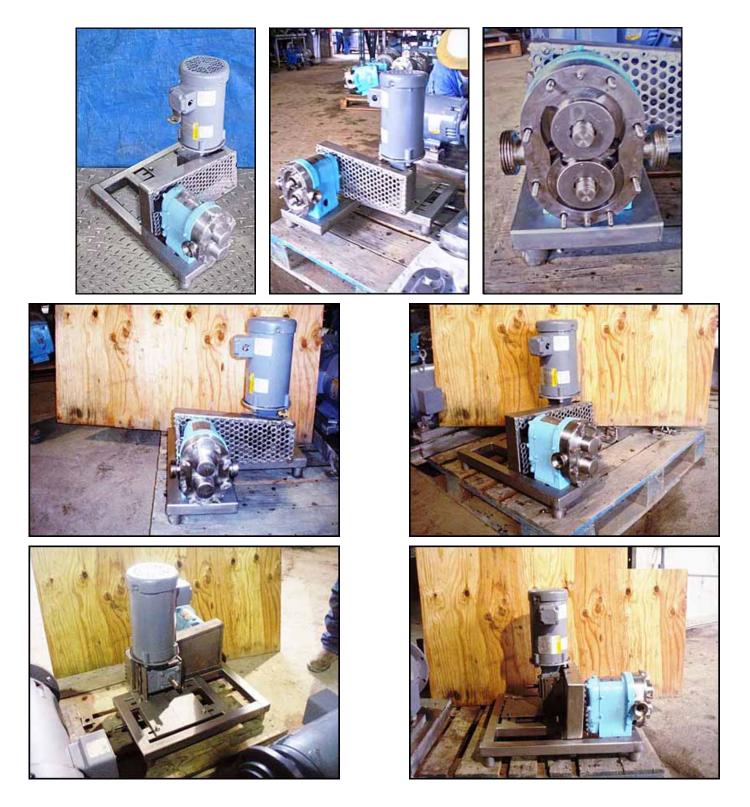

| Waukesha 10 Positive Displacement Pump |                     |
|----------------------------------------|---------------------|
| Mfg: Waukesha                          | Model: 10           |
| Stock No: DNBA068B                     | Serial No: 109112SS |

Waukesha 10 Positive Displacement Pump. Model 10. S/N:109112SS. Flow rate for new pump is 9 gpm with required horsepower and pressure. Discuss with salesperson your process and product to determine if this refurbished pump should handle your specific duty. Baldor motor. 3/4 hp, 1140 rpm, 230/460 V, 3.0/1.5 amps, 60 Hz, 3 phase. Pulley ratio: 1.33. Final rpm: 280. Inlets/Outlets: (2) 1" ACME fitting. Overall dimensions: 1 ft. 10 in. L x 1 ft. 9 in. W x 1 ft. 11 in. H.(ACN47a).