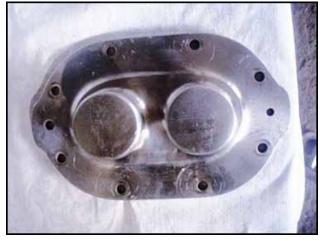

| Waukesha 10 Positive Displacement Pump |                     |
|----------------------------------------|---------------------|
| Mfg: Waukesha                          | Model: 10           |
| Stock No: DNBA068B                     | Serial No: 109112SS |

Waukesha 10 Positive Displacement Pump. Model 10. S/N:109112SS. Flow rate for new pump is 9 gpm with required horsepower and pressure. Discuss with salesperson your process and product to determine if this refurbished pump should handle your specific duty. Baldor motor. 3/4 hp, 1140 rpm, 230/460 V, 3.0/1.5 amps, 60 Hz, 3 phase. Pulley ratio: 1.33. Final rpm: 280. Inlets/Outlets: (2) 1" ACME fitting. Overall dimensions: 1 ft. 10 in. L x 1 ft. 9 in. W x 1 ft. 11 in. H.(ACN47a).