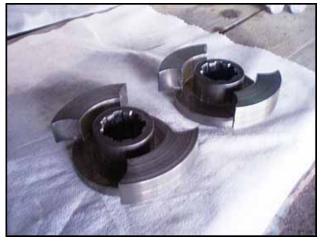

| Waukesha 10 Positive Displacement Pump |                     |
|----------------------------------------|---------------------|
| Mfg: Waukesha                          | Model: 10           |
| Stock No: DNBA068B                     | Serial No: 109112SS |

Waukesha 10 Positive Displacement Pump. Model 10. S/N:109112SS. Flow rate for new pump is 9 gpm with required horsepower and pressure. Discuss with salesperson your process and product to determine if this refurbished pump should handle your specific duty. Baldor motor. 3/4 hp, 1140 rpm, 230/460 V, 3.0/1.5 amps, 60 Hz, 3 phase. Pulley ratio: 1.33. Final rpm: 280. Inlets/Outlets: (2) 1" ACME fitting. Overall dimensions: 1 ft. 10 in. L x 1 ft. 9 in. W x 1 ft. 11 in. H.(ACN47a).