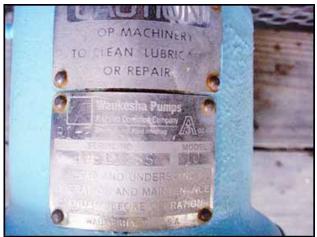

| Waukesha 10 Positive Displacement Pump |                     |
|----------------------------------------|---------------------|
| Mfg: Waukesha                          | Model: 10           |
| Stock No: DNBA068B                     | Serial No: 109112SS |

Waukesha 10 Positive Displacement Pump. Model 10. S/N:109112SS. Flow rate for new pump is 9 gpm with required horsepower and pressure. Discuss with salesperson your process and product to determine if this refurbished pump should handle your specific duty. Baldor motor. 3/4 hp, 1140 rpm, 230/460 V, 3.0/1.5 amps, 60 Hz, 3 phase. Pulley ratio: 1.33. Final rpm: 280. Inlets/Outlets: (2) 1" ACME fitting. Overall dimensions: 1 ft. 10 in. L x 1 ft. 9 in. W x 1 ft. 11 in. H.(ACN47a).