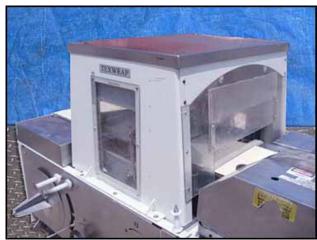

| 2000 Texwrap Continuous Motion Side Sealer |                   |
|--------------------------------------------|-------------------|
| Mfg: Texwrap Packaging Systems             | Model: 2201SS     |
| Stock No.: DNBA071                         | Serial No.: S1066 |

2000 Texwrap Continuous Motion Horizontal Side Sealer. Model: 2201SS. S/N:S1066. Maximum film speed: 100 ft/min. Air supply: 80 psi. Air flow: 4 cfm. Belt width No.1: 1 ft. 5-1/2 in., belt width No.2: 1 ft. 3 in., belt width No. 3: 1 ft. 9-1/2 in. Maximum aperture/clearance above belt: 1 ft. 8 in. W x 3 in. H. Infeed/exit height: 2 ft. 11 in. Power supply: 115 V, 15 amps, single phase. Control power supply: 24 VDC. Digital display: 6 in. Roller No.1: 4 ft. 9 in. L x 2 in. dia., roller No.2: 2 ft. 6 in. L x 3-1/2 in. dia., roller No.3: 2 ft. 4-1/2 in. L x 1-1/4 in. dia., roller No.4: 6 in. L x 1-1/2 in. dia. (4) Text Wrap electric motors, 1/7 hp, 2500 rpm,125 rpm (final), 90 VDC, 1.4 amps, 1 phase, ratio: 20. Baldor electric motor, 1/3 hp, 1750 rpm, 116 rpm (final), 90 VDC, 32 amps, ratio 15. Overall dimensions: 12 ft. L x 4 in. L x 6 ft. 4 in. W x 4 ft. 11 in. H.(ACN710).