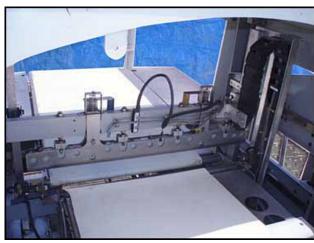

2000 Texwrap Continuous Motion Horizontal Side Sealer. Model: 2201SS. S/N:S1066. Maximum film speed: 100 ft/min. Air supply: 80 psi. Air flow: 4 cfm. Belt width No.1: 1 ft. 5-1/2 in., belt width No.2: 1 ft. 3 in., belt width No. 3: 1 ft. 9-1/2 in. Maximum aperture/clearance above belt: 1 ft. 8 in. W x 3 in. H. Infeed/exit height: 2 ft. 11 in. Power supply: 115 V, 15 amps, single phase. Control power supply: 24 VDC. Digital display: 6 in. Roller No.1: 4 ft. 9 in. L x 2 in. dia., roller No.2: 2 ft. 6 in. L x 3-1/2 in. dia., roller No.3: 2 ft. 4-1/2 in. L x 1-1/4 in. dia., roller No.4: 6 in. L x 1-1/2 in. dia. (4) Text Wrap electric motors, 1/7 hp, 2500 rpm,125 rpm (final), 90 VDC, 1.4 amps, 1 phase, ratio: 20. Baldor electric motor, 1/3 hp, 1750 rpm, 116 rpm (final), 90 VDC, 32 amps, ratio 15. Overall dimensions: 12 ft. L x 4 in. L x 6 ft. 4 in. W x 4 ft. 11 in. H.(ACN710).