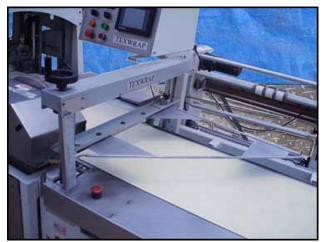

2000 Texwrap Continuous Motion Horizontal Side Sealer. Model: 2201SS. S/N:S1066. Maximum film speed: 100 ft/min. Air supply: 80 psi. Air flow: 4 cfm. Belt width No.1: 1 ft. 5-1/2 in., belt width No.2: 1 ft. 3 in., belt width No. 3: 1 ft. 9-1/2 in. Maximum aperture/clearance above belt: 1 ft. 8 in. W x 3 in. H. Infeed/exit height: 2 ft. 11 in. Power supply: 115 V, 15 amps, single phase. Control power supply: 24 VDC. Digital display: 6 in. Roller No.1: 4 ft. 9 in. L x 2 in. dia., roller No.2: 2 ft. 6 in. L x 3-1/2 in. dia., roller No.3: 2 ft. 4-1/2 in. L x 1-1/4 in. dia., roller No.4: 6 in. L x 1-1/2 in. dia. (4) Text Wrap electric motors, 1/7 hp, 2500 rpm,125 rpm (final), 90 VDC, 1.4 amps, 1 phase, ratio: 20. Baldor electric motor, 1/3 hp, 1750 rpm, 116 rpm (final), 90 VDC, 32 amps, ratio 15. Overall dimensions: 12 ft. L x 4 in. L x 6 ft. 4 in. W x 4 ft. 11 in. H.(ACN710).