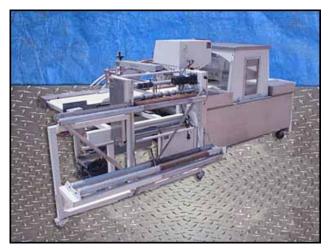

| 2000 Texwrap Continuous Motion Side Sealer |                   |
|--------------------------------------------|-------------------|
| Mfg: Texwrap Packaging Systems             | Model: 2201SS     |
| Stock No.: DNBA071                         | Serial No.: S1066 |

2000 Texwrap Continuous Motion Horizontal Side Sealer. Model: 2201SS. S/N:S1066. Maximum film speed: 100 ft/min. Air supply: 80 psi. Air flow: 4 cfm. Belt width No.1: 1 ft. 5-1/2 in., belt width No.2: 1 ft. 3 in., belt width No. 3: 1 ft. 9-1/2 in. Maximum aperture/clearance above belt: 1 ft. 8 in. W x 3 in. H. Infeed/exit height: 2 ft. 11 in. Power supply: 115 V, 15 amps, single phase. Control power supply: 24 VDC. Digital display: 6 in. Roller No.1: 4 ft. 9 in. L x 2 in. dia., roller No.2: 2 ft. 6 in. L x 3-1/2 in. dia., roller No.3: 2 ft. 4-1/2 in. L x 1-1/4 in. dia., roller No.4: 6 in. L x 1-1/2 in. dia. (4) Text Wrap electric motors, 1/7 hp, 2500 rpm,125 rpm (final), 90 VDC, 1.4 amps, 1 phase, ratio: 20. Baldor electric motor, 1/3 hp, 1750 rpm, 116 rpm (final), 90 VDC, 32 amps, ratio 15. Overall dimensions: 12 ft. L x 4 in. L x 6 ft. 4 in. W x 4 ft. 11 in. H.(ACN710).