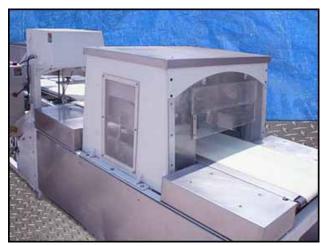

2000 Texwrap Continuous Motion Horizontal Side Sealer. Model: 2201SS. S/N:S1066. Maximum film speed: 100 ft/min. Air supply: 80 psi. Air flow: 4 cfm. Belt width No.1: 1 ft. 5-1/2 in., belt width No.2: 1 ft. 3 in., belt width No. 3: 1 ft. 9-1/2 in. Maximum aperture/clearance above belt: 1 ft. 8 in. W x 3 in. H. Infeed/exit height: 2 ft. 11 in. Power supply: 115 V, 15 amps, single phase. Control power supply: 24 VDC. Digital display: 6 in. Roller No.1: 4 ft. 9 in. L x 2 in. dia., roller No.2: 2 ft. 6 in. L x 3-1/2 in. dia., roller No.3: 2 ft. 4-1/2 in. L x 1-1/4 in. dia., roller No.4: 6 in. L x 1-1/2 in. dia. (4) Text Wrap electric motors, 1/7 hp, 2500 rpm,125 rpm (final), 90 VDC, 1.4 amps, 1 phase, ratio: 20. Baldor electric motor, 1/3 hp, 1750 rpm, 116 rpm (final), 90 VDC, 32 amps, ratio 15. Overall dimensions: 12 ft. L x 4 in. L x 6 ft. 4 in. W x 4 ft. 11 in. H.(ACN710).