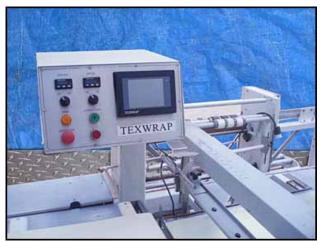

| 2000 Texwrap Continuous Motion Side Sealer |                   |
|--------------------------------------------|-------------------|
| Mfg: Texwrap Packaging Systems             | Model: 2201SS     |
| Stock No.: DNBA071                         | Serial No.: S1066 |

2000 Texwrap Continuous Motion Horizontal Side Sealer. Model: 2201SS. S/N:S1066. Maximum film speed: 100 ft/min. Air supply: 80 psi. Air flow: 4 cfm. Belt width No.1: 1 ft. 5-1/2 in., belt width No.2: 1 ft. 3 in., belt width No. 3: 1 ft. 9-1/2 in. Maximum aperture/clearance above belt: 1 ft. 8 in. W x 3 in. H. Infeed/exit height: 2 ft. 11 in. Power supply: 115 V, 15 amps, single phase. Control power supply: 24 VDC. Digital display: 6 in. Roller No.1: 4 ft. 9 in. L x 2 in. dia., roller No.2: 2 ft. 6 in. L x 3-1/2 in. dia., roller No.3: 2 ft. 4-1/2 in. L x 1-1/4 in. dia., roller No.4: 6 in. L x 1-1/2 in. dia. (4) Text Wrap electric motors, 1/7 hp, 2500 rpm,125 rpm (final), 90 VDC, 1.4 amps, 1 phase, ratio: 20. Baldor electric motor, 1/3 hp, 1750 rpm, 116 rpm (final), 90 VDC, 32 amps, ratio 15. Overall dimensions: 12 ft. L x 4 in. L x 6 ft. 4 in. W x 4 ft. 11 in. H.(ACN710).