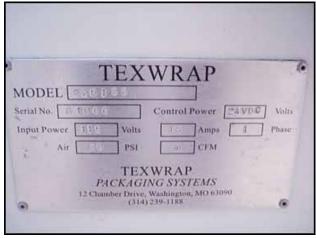

| 2000 Texwrap Continuous Motion Side Sealer |                   |
|--------------------------------------------|-------------------|
| Mfg: Texwrap Packaging Systems             | Model: 2201SS     |
| Stock No.: DNBA071                         | Serial No.: S1066 |

2000 Texwrap Continuous Motion Horizontal Side Sealer. Model: 2201SS. S/N:S1066. Maximum film speed: 100 ft/min. Air supply: 80 psi. Air flow: 4 cfm. Belt width No.1: 1 ft. 5-1/2 in., belt width No.2: 1 ft. 3 in., belt width No. 3: 1 ft. 9-1/2 in. Maximum aperture/clearance above belt: 1 ft. 8 in. W x 3 in. H. Infeed/exit height: 2 ft. 11 in. Power supply: 115 V, 15 amps, single phase. Control power supply: 24 VDC. Digital display: 6 in. Roller No.1: 4 ft. 9 in. L x 2 in. dia., roller No.2: 2 ft. 6 in. L x 3-1/2 in. dia., roller No.3: 2 ft. 4-1/2 in. L x 1-1/4 in. dia., roller No.4: 6 in. L x 1-1/2 in. dia. (4) Text Wrap electric motors, 1/7 hp, 2500 rpm,125 rpm (final), 90 VDC, 1.4 amps, 1 phase, ratio: 20. Baldor electric motor, 1/3 hp, 1750 rpm, 116 rpm (final), 90 VDC, 32 amps, ratio 15. Overall dimensions: 12 ft. L x 4 in. L x 6 ft. 4 in. W x 4 ft. 11 in. H.(ACN710).