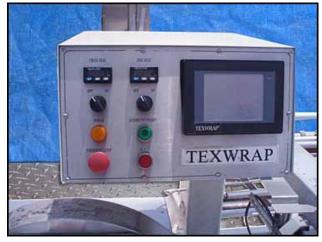

2000 Texwrap Continuous Motion Horizontal Side Sealer. Model: 2201SS. S/N:S1066. Maximum film speed: 100 ft/min. Air supply: 80 psi. Air flow: 4 cfm. Belt width No.1: 1 ft. 5-1/2 in., belt width No.2: 1 ft. 3 in., belt width No. 3: 1 ft. 9-1/2 in. Maximum aperture/clearance above belt: 1 ft. 8 in. W x 3 in. H. Infeed/exit height: 2 ft. 11 in. Power supply: 115 V, 15 amps, single phase. Control power supply: 24 VDC. Digital display: 6 in. Roller No.1: 4 ft. 9 in. L x 2 in. dia., roller No.2: 2 ft. 6 in. L x 3-1/2 in. dia., roller No.3: 2 ft. 4-1/2 in. L x 1-1/4 in. dia., roller No.4: 6 in. L x 1-1/2 in. dia. (4) Text Wrap electric motors, 1/7 hp, 2500 rpm,125 rpm (final), 90 VDC, 1.4 amps, 1 phase, ratio: 20. Baldor electric motor, 1/3 hp, 1750 rpm, 116 rpm (final), 90 VDC, 32 amps, ratio 15. Overall dimensions: 12 ft. L x 4 in. L x 6 ft. 4 in. W x 4 ft. 11 in. H.(ACN710).