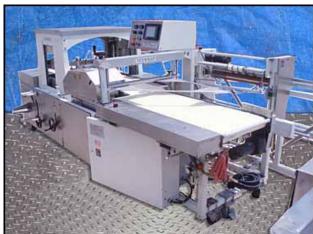

2000 Texwrap Continuous Motion Horizontal Side Sealer. Model: 2201SS. S/N:S1066. Maximum film speed: 100 ft/min. Air supply: 80 psi. Air flow: 4 cfm. Belt width No.1: 1 ft. 5-1/2 in., belt width No.2: 1 ft. 3 in., belt width No. 3: 1 ft. 9-1/2 in. Maximum aperture/clearance above belt: 1 ft. 8 in. W x 3 in. H. Infeed/exit height: 2 ft. 11 in. Power supply: 115 V, 15 amps, single phase. Control power supply: 24 VDC. Digital display: 6 in. Roller No.1: 4 ft. 9 in. L x 2 in. dia., roller No.2: 2 ft. 6 in. L x 3-1/2 in. dia., roller No.3: 2 ft. 4-1/2 in. L x 1-1/4 in. dia., roller No.4: 6 in. L x 1-1/2 in. dia. (4) Text Wrap electric motors, 1/7 hp, 2500 rpm,125 rpm (final), 90 VDC, 1.4 amps, 1 phase, ratio: 20. Baldor electric motor, 1/3 hp, 1750 rpm, 116 rpm (final), 90 VDC, 32 amps, ratio 15. Overall dimensions: 12 ft. L x 4 in. L x 6 ft. 4 in. W x 4 ft. 11 in. H.(ACN710).