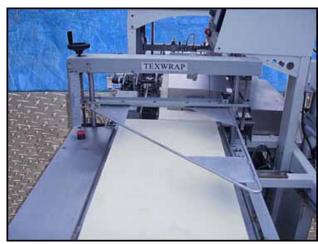

2000 Texwrap Continuous Motion Horizontal Side Sealer. Model: 2201SS. S/N:S1066. Maximum film speed: 100 ft/min. Air supply: 80 psi. Air flow: 4 cfm. Belt width No.1: 1 ft. 5-1/2 in., belt width No.2: 1 ft. 3 in., belt width No. 3: 1 ft. 9-1/2 in. Maximum aperture/clearance above belt: 1 ft. 8 in. W x 3 in. H. Infeed/exit height: 2 ft. 11 in. Power supply: 115 V, 15 amps, single phase. Control power supply: 24 VDC. Digital display: 6 in. Roller No.1: 4 ft. 9 in. L x 2 in. dia., roller No.2: 2 ft. 6 in. L x 3-1/2 in. dia., roller No.3: 2 ft. 4-1/2 in. L x 1-1/4 in. dia., roller No.4: 6 in. L x 1-1/2 in. dia. (4) Text Wrap electric motors, 1/7 hp, 2500 rpm,125 rpm (final), 90 VDC, 1.4 amps, 1 phase, ratio: 20. Baldor electric motor, 1/3 hp, 1750 rpm, 116 rpm (final), 90 VDC, 32 amps, ratio 15. Overall dimensions: 12 ft. L x 4 in. L x 6 ft. 4 in. W x 4 ft. 11 in. H.(ACN710).