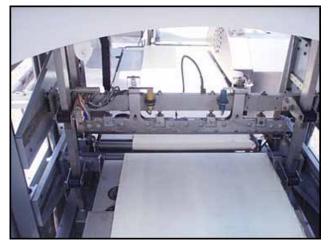

2000 Texwrap Continuous Motion Horizontal Side Sealer. Model: 2201SS. S/N:S1066. Maximum film speed: 100 ft/min. Air supply: 80 psi. Air flow: 4 cfm. Belt width No.1: 1 ft. 5-1/2 in., belt width No.2: 1 ft. 3 in., belt width No. 3: 1 ft. 9-1/2 in. Maximum aperture/clearance above belt: 1 ft. 8 in. W x 3 in. H. Infeed/exit height: 2 ft. 11 in. Power supply: 115 V, 15 amps, single phase. Control power supply: 24 VDC. Digital display: 6 in. Roller No.1: 4 ft. 9 in. L x 2 in. dia., roller No.2: 2 ft. 6 in. L x 3-1/2 in. dia., roller No.3: 2 ft. 4-1/2 in. L x 1-1/4 in. dia., roller No.4: 6 in. L x 1-1/2 in. dia. (4) Text Wrap electric motors, 1/7 hp, 2500 rpm,125 rpm (final), 90 VDC, 1.4 amps, 1 phase, ratio: 20. Baldor electric motor, 1/3 hp, 1750 rpm, 116 rpm (final), 90 VDC, 32 amps, ratio 15. Overall dimensions: 12 ft. L x 4 in. L x 6 ft. 4 in. W x 4 ft. 11 in. H.(ACN710).