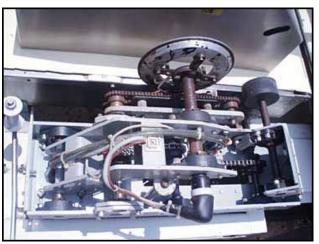

2000 Texwrap Continuous Motion Horizontal Side Sealer. Model: 2201SS. S/N:S1066. Maximum film speed: 100 ft/min. Air supply: 80 psi. Air flow: 4 cfm. Belt width No.1: 1 ft. 5-1/2 in., belt width No.2: 1 ft. 3 in., belt width No. 3: 1 ft. 9-1/2 in. Maximum aperture/clearance above belt: 1 ft. 8 in. W x 3 in. H. Infeed/exit height: 2 ft. 11 in. Power supply: 115 V, 15 amps, single phase. Control power supply: 24 VDC. Digital display: 6 in. Roller No.1: 4 ft. 9 in. L x 2 in. dia., roller No.2: 2 ft. 6 in. L x 3-1/2 in. dia., roller No.3: 2 ft. 4-1/2 in. L x 1-1/4 in. dia., roller No.4: 6 in. L x 1-1/2 in. dia. (4) Text Wrap electric motors, 1/7 hp, 2500 rpm,125 rpm (final), 90 VDC, 1.4 amps, 1 phase, ratio: 20. Baldor electric motor, 1/3 hp, 1750 rpm, 116 rpm (final), 90 VDC, 32 amps, ratio 15. Overall dimensions: 12 ft. L x 4 in. L x 6 ft. 4 in. W x 4 ft. 11 in. H.(ACN710).