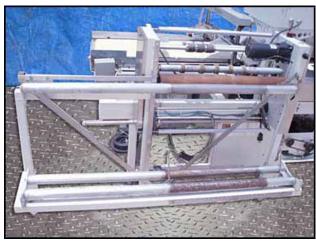

2000 Texwrap Continuous Motion Horizontal Side Sealer. Model: 2201SS. S/N:S1066. Maximum film speed: 100 ft/min. Air supply: 80 psi. Air flow: 4 cfm. Belt width No.1: 1 ft. 5-1/2 in., belt width No.2: 1 ft. 3 in., belt width No. 3: 1 ft. 9-1/2 in. Maximum aperture/clearance above belt: 1 ft. 8 in. W x 3 in. H. Infeed/exit height: 2 ft. 11 in. Power supply: 115 V, 15 amps, single phase. Control power supply: 24 VDC. Digital display: 6 in. Roller No.1: 4 ft. 9 in. L x 2 in. dia., roller No.2: 2 ft. 6 in. L x 3-1/2 in. dia., roller No.3: 2 ft. 4-1/2 in. L x 1-1/4 in. dia., roller No.4: 6 in. L x 1-1/2 in. dia. (4) Text Wrap electric motors, 1/7 hp, 2500 rpm,125 rpm (final), 90 VDC, 1.4 amps, 1 phase, ratio: 20. Baldor electric motor, 1/3 hp, 1750 rpm, 116 rpm (final), 90 VDC, 32 amps, ratio 15. Overall dimensions: 12 ft. L x 4 in. L x 6 ft. 4 in. W x 4 ft. 11 in. H.(ACN710).