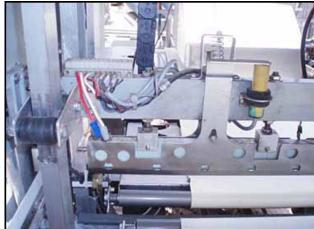

2000 Texwrap Continuous Motion Horizontal Side Sealer. Model: 2201SS. S/N:S1066. Maximum film speed: 100 ft/min. Air supply: 80 psi. Air flow: 4 cfm. Belt width No.1: 1 ft. 5-1/2 in., belt width No.2: 1 ft. 3 in., belt width No. 3: 1 ft. 9-1/2 in. Maximum aperture/clearance above belt: 1 ft. 8 in. W x 3 in. H. Infeed/exit height: 2 ft. 11 in. Power supply: 115 V, 15 amps, single phase. Control power supply: 24 VDC. Digital display: 6 in. Roller No.1: 4 ft. 9 in. L x 2 in. dia., roller No.2: 2 ft. 6 in. L x 3-1/2 in. dia., roller No.3: 2 ft. 4-1/2 in. L x 1-1/4 in. dia., roller No.4: 6 in. L x 1-1/2 in. dia. (4) Text Wrap electric motors, 1/7 hp, 2500 rpm,125 rpm (final), 90 VDC, 1.4 amps, 1 phase, ratio: 20. Baldor electric motor, 1/3 hp, 1750 rpm, 116 rpm (final), 90 VDC, 32 amps, ratio 15. Overall dimensions: 12 ft. L x 4 in. L x 6 ft. 4 in. W x 4 ft. 11 in. H.(ACN710).