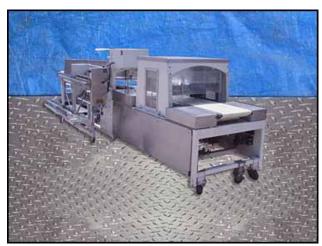

| 2000 Texwrap Continuous Motion Side Sealer |                   |
|--------------------------------------------|-------------------|
| Mfg: Texwrap Packaging Systems             | Model: 2201SS     |
| Stock No.: DNBA071                         | Serial No.: S1066 |

2000 Texwrap Continuous Motion Horizontal Side Sealer. Model: 2201SS. S/N:S1066. Maximum film speed: 100 ft/min. Air supply: 80 psi. Air flow: 4 cfm. Belt width No.1: 1 ft. 5-1/2 in., belt width No.2: 1 ft. 3 in., belt width No. 3: 1 ft. 9-1/2 in. Maximum aperture/clearance above belt: 1 ft. 8 in. W x 3 in. H. Infeed/exit height: 2 ft. 11 in. Power supply: 115 V, 15 amps, single phase. Control power supply: 24 VDC. Digital display: 6 in. Roller No.1: 4 ft. 9 in. L x 2 in. dia., roller No.2: 2 ft. 6 in. L x 3-1/2 in. dia., roller No.3: 2 ft. 4-1/2 in. L x 1-1/4 in. dia., roller No.4: 6 in. L x 1-1/2 in. dia. (4) Text Wrap electric motors, 1/7 hp, 2500 rpm,125 rpm (final), 90 VDC, 1.4 amps, 1 phase, ratio: 20. Baldor electric motor, 1/3 hp, 1750 rpm, 116 rpm (final), 90 VDC, 32 amps, ratio 15. Overall dimensions: 12 ft. L x 4 in. L x 6 ft. 4 in. W x 4 ft. 11 in. H.(ACN710).