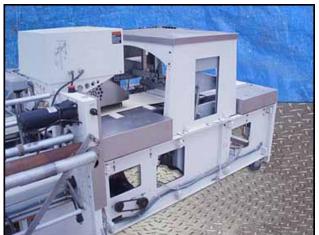

| 2000 Texwrap Continuous Motion Side Sealer |                   |
|--------------------------------------------|-------------------|
| Mfg: Texwrap Packaging Systems             | Model: 2201SS     |
| Stock No.: DNBA071                         | Serial No.: S1066 |

2000 Texwrap Continuous Motion Horizontal Side Sealer. Model: 2201SS. S/N:S1066. Maximum film speed: 100 ft/min. Air supply: 80 psi. Air flow: 4 cfm. Belt width No.1: 1 ft. 5-1/2 in., belt width No.2: 1 ft. 3 in., belt width No. 3: 1 ft. 9-1/2 in. Maximum aperture/clearance above belt: 1 ft. 8 in. W x 3 in. H. Infeed/exit height: 2 ft. 11 in. Power supply: 115 V, 15 amps, single phase. Control power supply: 24 VDC. Digital display: 6 in. Roller No.1: 4 ft. 9 in. L x 2 in. dia., roller No.2: 2 ft. 6 in. L x 3-1/2 in. dia., roller No.3: 2 ft. 4-1/2 in. L x 1-1/4 in. dia., roller No.4: 6 in. L x 1-1/2 in. dia. (4) Text Wrap electric motors, 1/7 hp, 2500 rpm,125 rpm (final), 90 VDC, 1.4 amps, 1 phase, ratio: 20. Baldor electric motor, 1/3 hp, 1750 rpm, 116 rpm (final), 90 VDC, 32 amps, ratio 15. Overall dimensions: 12 ft. L x 4 in. L x 6 ft. 4 in. W x 4 ft. 11 in. H.(ACN710).