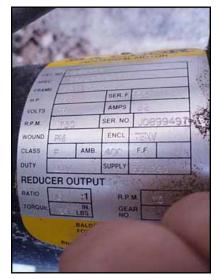

2000 Texwrap Continuous Motion Horizontal Side Sealer. Model: 2201SS. S/N:S1066. Maximum film speed: 100 ft/min. Air supply: 80 psi. Air flow: 4 cfm. Belt width No.1: 1 ft. 5-1/2 in., belt width No.2: 1 ft. 3 in., belt width No. 3: 1 ft. 9-1/2 in. Maximum aperture/clearance above belt: 1 ft. 8 in. W x 3 in. H. Infeed/exit height: 2 ft. 11 in. Power supply: 115 V, 15 amps, single phase. Control power supply: 24 VDC. Digital display: 6 in. Roller No.1: 4 ft. 9 in. L x 2 in. dia., roller No.2: 2 ft. 6 in. L x 3-1/2 in. dia., roller No.3: 2 ft. 4-1/2 in. L x 1-1/4 in. dia., roller No.4: 6 in. L x 1-1/2 in. dia. (4) Text Wrap electric motors, 1/7 hp, 2500 rpm,125 rpm (final), 90 VDC, 1.4 amps, 1 phase, ratio: 20. Baldor electric motor, 1/3 hp, 1750 rpm, 116 rpm (final), 90 VDC, 32 amps, ratio 15. Overall dimensions: 12 ft. L x 4 in. L x 6 ft. 4 in. W x 4 ft. 11 in. H.(ACN710).