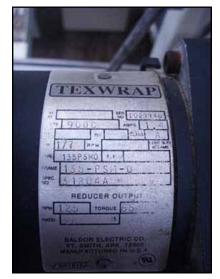

2000 Texwrap Continuous Motion Horizontal Side Sealer. Model: 2201SS. S/N:S1066. Maximum film speed: 100 ft/min. Air supply: 80 psi. Air flow: 4 cfm. Belt width No.1: 1 ft. 5-1/2 in., belt width No.2: 1 ft. 3 in., belt width No. 3: 1 ft. 9-1/2 in. Maximum aperture/clearance above belt: 1 ft. 8 in. W x 3 in. H. Infeed/exit height: 2 ft. 11 in. Power supply: 115 V, 15 amps, single phase. Control power supply: 24 VDC. Digital display: 6 in. Roller No.1: 4 ft. 9 in. L x 2 in. dia., roller No.2: 2 ft. 6 in. L x 3-1/2 in. dia., roller No.3: 2 ft. 4-1/2 in. L x 1-1/4 in. dia., roller No.4: 6 in. L x 1-1/2 in. dia. (4) Text Wrap electric motors, 1/7 hp, 2500 rpm,125 rpm (final), 90 VDC, 1.4 amps, 1 phase, ratio: 20. Baldor electric motor, 1/3 hp, 1750 rpm, 116 rpm (final), 90 VDC, 32 amps, ratio 15. Overall dimensions: 12 ft. L x 4 in. L x 6 ft. 4 in. W x 4 ft. 11 in. H.(ACN710).