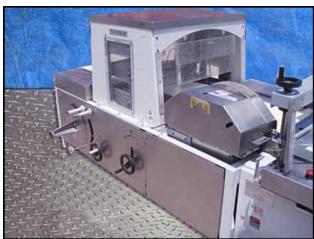

2000 Texwrap Continuous Motion Horizontal Side Sealer. Model: 2201SS. S/N:S1066. Maximum film speed: 100 ft/min. Air supply: 80 psi. Air flow: 4 cfm. Belt width No.1: 1 ft. 5-1/2 in., belt width No.2: 1 ft. 3 in., belt width No. 3: 1 ft. 9-1/2 in. Maximum aperture/clearance above belt: 1 ft. 8 in. W x 3 in. H. Infeed/exit height: 2 ft. 11 in. Power supply: 115 V, 15 amps, single phase. Control power supply: 24 VDC. Digital display: 6 in. Roller No.1: 4 ft. 9 in. L x 2 in. dia., roller No.2: 2 ft. 6 in. L x 3-1/2 in. dia., roller No.3: 2 ft. 4-1/2 in. L x 1-1/4 in. dia., roller No.4: 6 in. L x 1-1/2 in. dia. (4) Text Wrap electric motors, 1/7 hp, 2500 rpm,125 rpm (final), 90 VDC, 1.4 amps, 1 phase, ratio: 20. Baldor electric motor, 1/3 hp, 1750 rpm, 116 rpm (final), 90 VDC, 32 amps, ratio 15. Overall dimensions: 12 ft. L x 4 in. L x 6 ft. 4 in. W x 4 ft. 11 in. H.(ACN710).