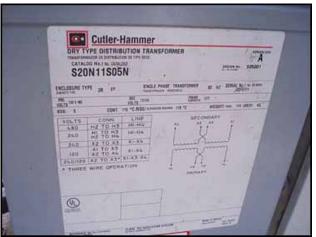

| 2000 Texwrap Continuous Motion Side Sealer |                   |
|--------------------------------------------|-------------------|
| Mfg: Texwrap Packaging Systems             | Model: 2201SS     |
| Stock No.: DNBA071                         | Serial No.: S1066 |

2000 Texwrap Continuous Motion Horizontal Side Sealer. Model: 2201SS. S/N:S1066. Maximum film speed: 100 ft/min. Air supply: 80 psi. Air flow: 4 cfm. Belt width No.1: 1 ft. 5-1/2 in., belt width No.2: 1 ft. 3 in., belt width No. 3: 1 ft. 9-1/2 in. Maximum aperture/clearance above belt: 1 ft. 8 in. W x 3 in. H. Infeed/exit height: 2 ft. 11 in. Power supply: 115 V, 15 amps, single phase. Control power supply: 24 VDC. Digital display: 6 in. Roller No.1: 4 ft. 9 in. L x 2 in. dia., roller No.2: 2 ft. 6 in. L x 3-1/2 in. dia., roller No.3: 2 ft. 4-1/2 in. L x 1-1/4 in. dia., roller No.4: 6 in. L x 1-1/2 in. dia. (4) Text Wrap electric motors, 1/7 hp, 2500 rpm,125 rpm (final), 90 VDC, 1.4 amps, 1 phase, ratio: 20. Baldor electric motor, 1/3 hp, 1750 rpm, 116 rpm (final), 90 VDC, 32 amps, ratio 15. Overall dimensions: 12 ft. L x 4 in. L x 6 ft. 4 in. W x 4 ft. 11 in. H.(ACN710).