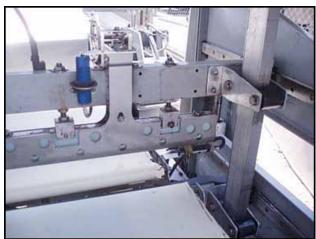

2000 Texwrap Continuous Motion Horizontal Side Sealer. Model: 2201SS. S/N:S1066. Maximum film speed: 100 ft/min. Air supply: 80 psi. Air flow: 4 cfm. Belt width No.1: 1 ft. 5-1/2 in., belt width No.2: 1 ft. 3 in., belt width No. 3: 1 ft. 9-1/2 in. Maximum aperture/clearance above belt: 1 ft. 8 in. W x 3 in. H. Infeed/exit height: 2 ft. 11 in. Power supply: 115 V, 15 amps, single phase. Control power supply: 24 VDC. Digital display: 6 in. Roller No.1: 4 ft. 9 in. L x 2 in. dia., roller No.2: 2 ft. 6 in. L x 3-1/2 in. dia., roller No.3: 2 ft. 4-1/2 in. L x 1-1/4 in. dia., roller No.4: 6 in. L x 1-1/2 in. dia. (4) Text Wrap electric motors, 1/7 hp, 2500 rpm,125 rpm (final), 90 VDC, 1.4 amps, 1 phase, ratio: 20. Baldor electric motor, 1/3 hp, 1750 rpm, 116 rpm (final), 90 VDC, 32 amps, ratio 15. Overall dimensions: 12 ft. L x 4 in. L x 6 ft. 4 in. W x 4 ft. 11 in. H.(ACN710).