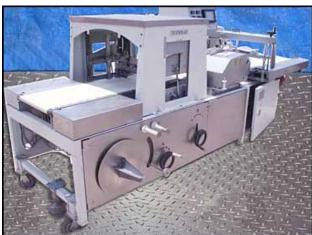

2000 Texwrap Continuous Motion Horizontal Side Sealer. Model: 2201SS. S/N:S1066. Maximum film speed: 100 ft/min. Air supply: 80 psi. Air flow: 4 cfm. Belt width No.1: 1 ft. 5-1/2 in., belt width No.2: 1 ft. 3 in., belt width No. 3: 1 ft. 9-1/2 in. Maximum aperture/clearance above belt: 1 ft. 8 in. W x 3 in. H. Infeed/exit height: 2 ft. 11 in. Power supply: 115 V, 15 amps, single phase. Control power supply: 24 VDC. Digital display: 6 in. Roller No.1: 4 ft. 9 in. L x 2 in. dia., roller No.2: 2 ft. 6 in. L x 3-1/2 in. dia., roller No.3: 2 ft. 4-1/2 in. L x 1-1/4 in. dia., roller No.4: 6 in. L x 1-1/2 in. dia. (4) Text Wrap electric motors, 1/7 hp, 2500 rpm,125 rpm (final), 90 VDC, 1.4 amps, 1 phase, ratio: 20. Baldor electric motor, 1/3 hp, 1750 rpm, 116 rpm (final), 90 VDC, 32 amps, ratio 15. Overall dimensions: 12 ft. L x 4 in. L x 6 ft. 4 in. W x 4 ft. 11 in. H.(ACN710).