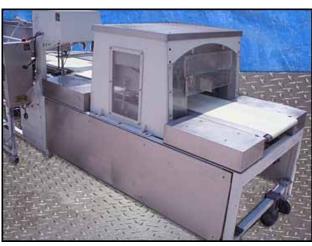

| 2000 Texwrap Continuous Motion Side Sealer |                   |
|--------------------------------------------|-------------------|
| Mfg: Texwrap Packaging Systems             | Model: 2201SS     |
| Stock No.: DNBA071                         | Serial No.: S1066 |

2000 Texwrap Continuous Motion Horizontal Side Sealer. Model: 2201SS. S/N:S1066. Maximum film speed: 100 ft/min. Air supply: 80 psi. Air flow: 4 cfm. Belt width No.1: 1 ft. 5-1/2 in., belt width No.2: 1 ft. 3 in., belt width No. 3: 1 ft. 9-1/2 in. Maximum aperture/clearance above belt: 1 ft. 8 in. W x 3 in. H. Infeed/exit height: 2 ft. 11 in. Power supply: 115 V, 15 amps, single phase. Control power supply: 24 VDC. Digital display: 6 in. Roller No.1: 4 ft. 9 in. L x 2 in. dia., roller No.2: 2 ft. 6 in. L x 3-1/2 in. dia., roller No.3: 2 ft. 4-1/2 in. L x 1-1/4 in. dia., roller No.4: 6 in. L x 1-1/2 in. dia. (4) Text Wrap electric motors, 1/7 hp, 2500 rpm,125 rpm (final), 90 VDC, 1.4 amps, 1 phase, ratio: 20. Baldor electric motor, 1/3 hp, 1750 rpm, 116 rpm (final), 90 VDC, 32 amps, ratio 15. Overall dimensions: 12 ft. L x 4 in. L x 6 ft. 4 in. W x 4 ft. 11 in. H.(ACN710).