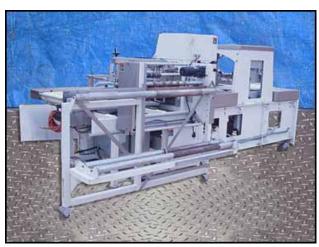

2000 Texwrap Continuous Motion Horizontal Side Sealer. Model: 2201SS. S/N:S1066. Maximum film speed: 100 ft/min. Air supply: 80 psi. Air flow: 4 cfm. Belt width No.1: 1 ft. 5-1/2 in., belt width No.2: 1 ft. 3 in., belt width No. 3: 1 ft. 9-1/2 in. Maximum aperture/clearance above belt: 1 ft. 8 in. W x 3 in. H. Infeed/exit height: 2 ft. 11 in. Power supply: 115 V, 15 amps, single phase. Control power supply: 24 VDC. Digital display: 6 in. Roller No.1: 4 ft. 9 in. L x 2 in. dia., roller No.2: 2 ft. 6 in. L x 3-1/2 in. dia., roller No.3: 2 ft. 4-1/2 in. L x 1-1/4 in. dia., roller No.4: 6 in. L x 1-1/2 in. dia. (4) Text Wrap electric motors, 1/7 hp, 2500 rpm,125 rpm (final), 90 VDC, 1.4 amps, 1 phase, ratio: 20. Baldor electric motor, 1/3 hp, 1750 rpm, 116 rpm (final), 90 VDC, 32 amps, ratio 15. Overall dimensions: 12 ft. L x 4 in. L x 6 ft. 4 in. W x 4 ft. 11 in. H.(ACN710).