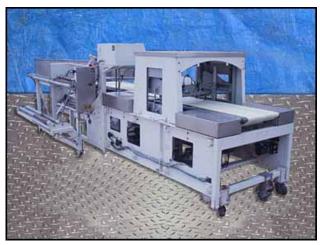

2000 Texwrap Continuous Motion Horizontal Side Sealer. Model: 2201SS. S/N:S1066. Maximum film speed: 100 ft/min. Air supply: 80 psi. Air flow: 4 cfm. Belt width No.1: 1 ft. 5-1/2 in., belt width No.2: 1 ft. 3 in., belt width No. 3: 1 ft. 9-1/2 in. Maximum aperture/clearance above belt: 1 ft. 8 in. W x 3 in. H. Infeed/exit height: 2 ft. 11 in. Power supply: 115 V, 15 amps, single phase. Control power supply: 24 VDC. Digital display: 6 in. Roller No.1: 4 ft. 9 in. L x 2 in. dia., roller No.2: 2 ft. 6 in. L x 3-1/2 in. dia., roller No.3: 2 ft. 4-1/2 in. L x 1-1/4 in. dia., roller No.4: 6 in. L x 1-1/2 in. dia. (4) Text Wrap electric motors, 1/7 hp, 2500 rpm,125 rpm (final), 90 VDC, 1.4 amps, 1 phase, ratio: 20. Baldor electric motor, 1/3 hp, 1750 rpm, 116 rpm (final), 90 VDC, 32 amps, ratio 15. Overall dimensions: 12 ft. L x 4 in. L x 6 ft. 4 in. W x 4 ft. 11 in. H.(ACN710).