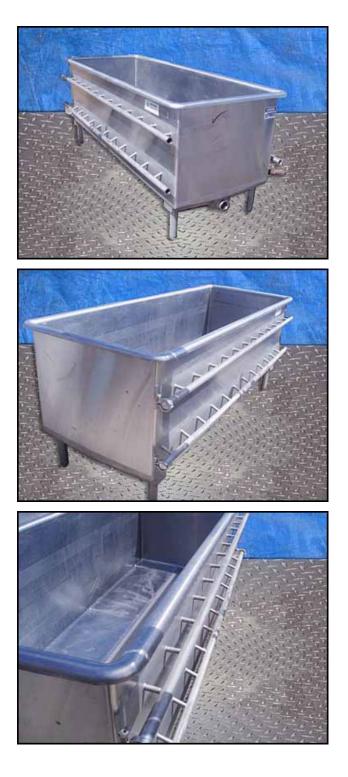

| Sani-Matic Stainless Steel COP Tank- 450 Gallon |                    |
|-------------------------------------------------|--------------------|
| Mfg: Sani-Matic Systems Sanitation Equipment    | Model: SWJ-450     |
| Stock No.: DNBA073                              | Serial No.: 180447 |

Sani-Matic Systems Sanitation Equipment Stainless Steel COP Tank- 450 Gallon. Model: SWJ-450. S/N: 180447. P.O. No.127662. Inside straight-wall dimensions: 8 ft. 3 in. L x 3 ft. W x 2 ft. 4 in. H. (36) 1/4 in. dia. spray ports. Inlets: (4) 1-1/2 in. dia. S-line fittings (media), 8 ft. 3 in. L x 3 ft. W (top infeed). Outlets: (1) 3 in. dia. S-line fitting, (1) 1 in. dia. NPT fitting. Overall dimensions: 9 ft. L x 3 ft. 8 in. W x 3 ft. 6 in. H.