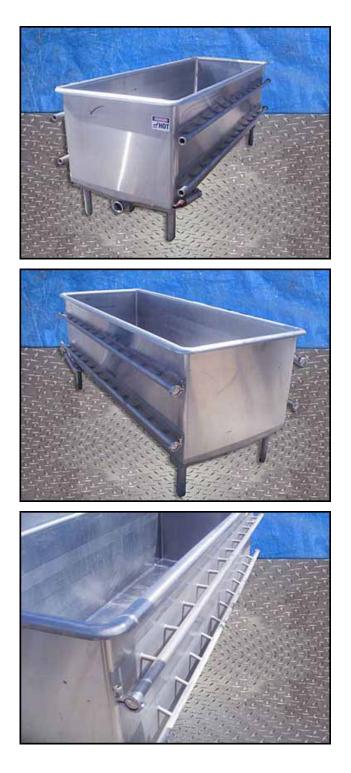

| Sani-Matic Stainless Steel COP Tank- 450 Gallon |                    |
|-------------------------------------------------|--------------------|
| Mfg: Sani-Matic Systems Sanitation Equipment    | Model: SWJ-450     |
| Stock No.: DNBA073                              | Serial No.: 180447 |

Sani-Matic Systems Sanitation Equipment Stainless Steel COP Tank- 450 Gallon. Model: SWJ-450. S/N: 180447. P.O. No.127662. Inside straight-wall dimensions: 8 ft. 3 in. L x 3 ft. W x 2 ft. 4 in. H. (36) 1/4 in. dia. spray ports. Inlets: (4) 1-1/2 in. dia. S-line fittings (media), 8 ft. 3 in. L x 3 ft. W (top infeed). Outlets: (1) 3 in. dia. S-line fitting, (1) 1 in. dia. NPT fitting. Overall dimensions: 9 ft. L x 3 ft. 8 in. W x 3 ft. 6 in. H.