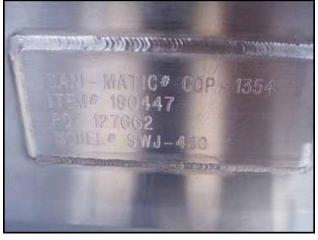

| Sani-Matic Stainless Steel COP Tank- 450 Gallon |                    |
|-------------------------------------------------|--------------------|
| Mfg: Sani-Matic Systems Sanitation Equipment    | Model: SWJ-450     |
| Stock No.: DNBA073                              | Serial No.: 180447 |

Sani-Matic Systems Sanitation Equipment Stainless Steel COP Tank- 450 Gallon. Model: SWJ-450. S/N: 180447. P.O. No.127662. Inside straight-wall dimensions: 8 ft. 3 in. L x 3 ft. W x 2 ft. 4 in. H. (36) 1/4 in. dia. spray ports. Inlets: (4) 1-1/2 in. dia. S-line fittings (media), 8 ft. 3 in. L x 3 ft. W (top infeed). Outlets: (1) 3 in. dia. S-line fitting, (1) 1 in. dia. NPT fitting. Overall dimensions: 9 ft. L x 3 ft. 8 in. W x 3 ft. 6 in. H.