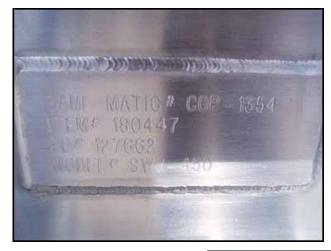

| Sani-Matic Stainless Steel COP Tank- 450 Gallon |                    |
|-------------------------------------------------|--------------------|
| Mfg: Sani-Matic Systems Sanitation Equipment    | Model: SWJ-450     |
| Stock No.: DNBA073                              | Serial No.: 180447 |

Sani-Matic Systems Sanitation Equipment Stainless Steel COP Tank- 450 Gallon. Model: SWJ-450. S/N: 180447. P.O. No.127662. Inside straight-wall dimensions: 8 ft. 3 in. L x 3 ft. W x 2 ft. 4 in. H. (36) 1/4 in. dia. spray ports. Inlets: (4) 1-1/2 in. dia. S-line fittings (media), 8 ft. 3 in. L x 3 ft. W (top infeed). Outlets: (1) 3 in. dia. S-line fitting, (1) 1 in. dia. NPT fitting. Overall dimensions: 9 ft. L x 3 ft. 8 in. W x 3 ft. 6 in. H.