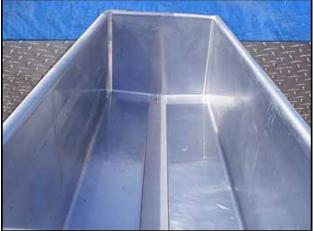

Sani-Matic Systems Sanitation Equipment Stainless Steel COP Tank- 450 Gallon. Model: SWJ-450. S/N: 180447. P.O. No.127662. Inside straight-wall dimensions: 8 ft. 3 in. L x 3 ft. W x 2 ft. 4 in. H. (36) 1/4 in. dia. spray ports. Inlets: (4) 1-1/2 in. dia. S-line fittings (media), 8 ft. 3 in. L x 3 ft. W (top infeed). Outlets: (1) 3 in. dia. S-line fitting, (1) 1 in. dia. NPT fitting. Overall dimensions: 9 ft. L x 3 ft. 8 in. W x 3 ft. 6 in. H.