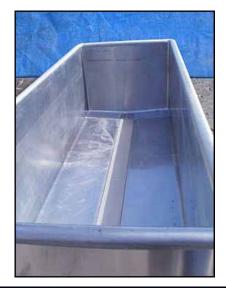

Sani-Matic Systems Sanitation Equipment Stainless Steel COP Tank- 450 Gallon. Model: SWJ-450. S/N: 180447. P.O. No.127662. Inside straight-wall dimensions: 8 ft. 3 in. L x 3 ft. W x 2 ft. 4 in. H. (36) 1/4 in. dia. spray ports. Inlets: (4) 1-1/2 in. dia. S-line fittings (media), 8 ft. 3 in. L x 3 ft. W (top infeed). Outlets: (1) 3 in. dia. S-line fitting, (1) 1 in. dia. NPT fitting. Overall dimensions: 9 ft. L x 3 ft. 8 in. W x 3 ft. 6 in. H.